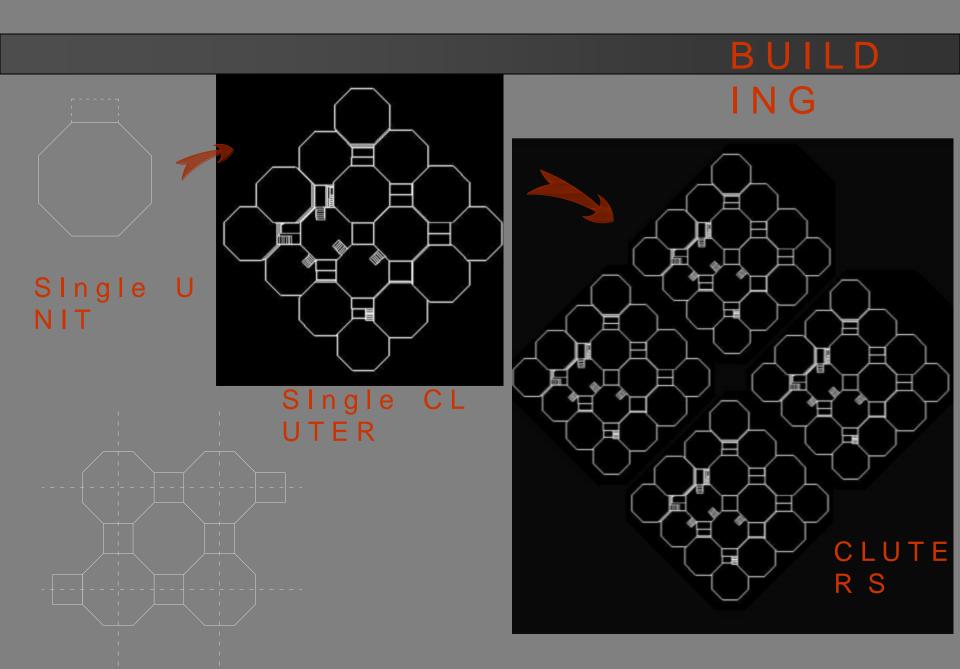

## CLUST

### Minimal HONEY C

### INDIVIDUA

The hexagonal structure in the hive is a wonderful example of the ways in which MINIMUM-MATERIAL or energy solutions tend to evolve in nature: in this case the hexagonal lattice requires the minimum of wax (material) to surround the largest area.

### Individual

### CLUST