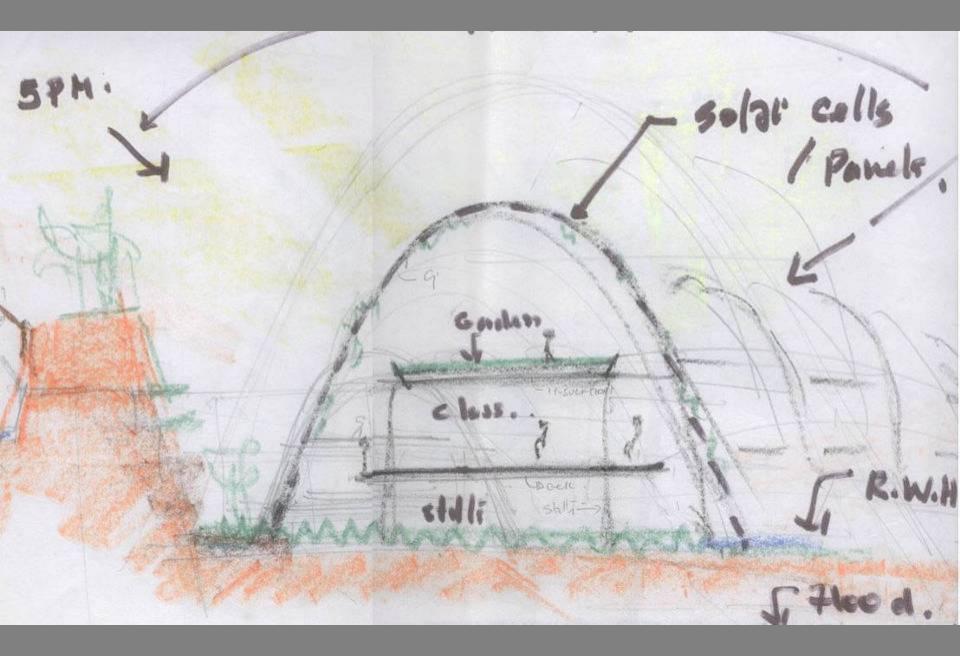

### INITIAL SKETCHES

sunnet Terrace Tomay level Three and and level Two Level one -Free space. SVICE SALES & STREET, STREET