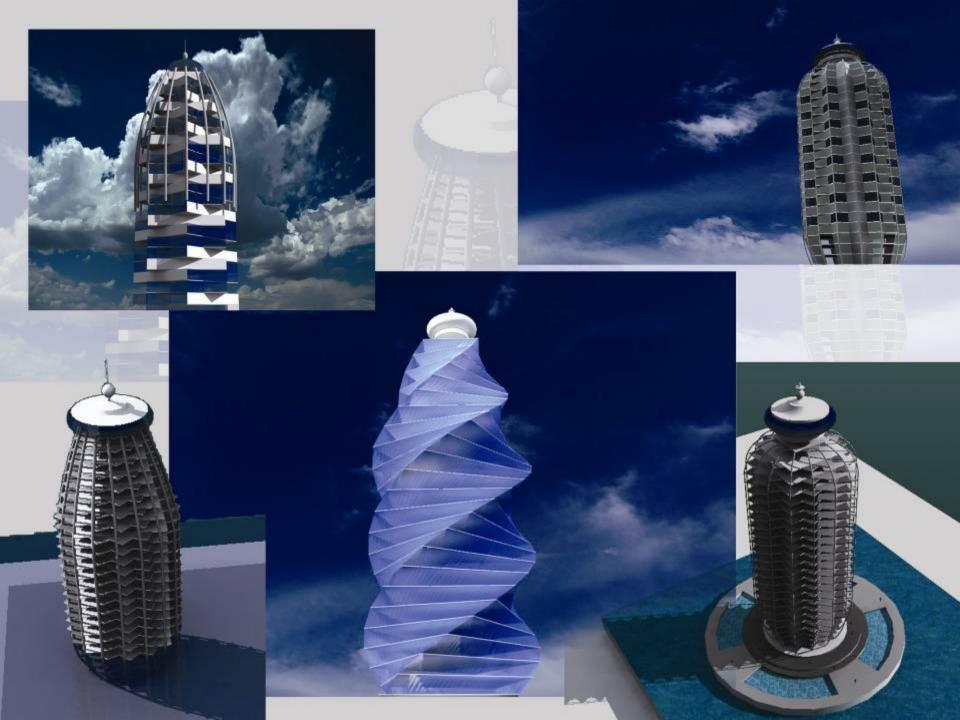

FER ZONE

A good buffer belt works by allowing air to pass through foliage while filtening out spray particles and reducing possible damage to human health, the environment, crops and investock. Other benefits of buffer belts include productivity gains from improved crop and investock shelter, filtered noise and dust levels, reduced complaints from concerned neighbours, lowered water tables and increased aesthetic values.



## CLUTER Plan - TYPE 'A'



"TAKING THE PAST TO THE FUTURE IN THE PRESENT, WITH RELAVENT CONTEXT......

99







TEMPLES OF ORISSA



INITIAL SKETCHES Summer UMMRA (may.50° (Lenthan 16 c) long Shadow She Ryuneshipai un 235° E JFPPL

### INITIAL SKETCHES

sunnet Terrace Tomay level Three and and level Two Level one -Free space. SVICE SALES & STREET, STREET



























## THINKING ...

## MAKES ALL THE DIFFERENCE .....







### COMPUTER GAVE MAN

### A NEW ORDER OF EXPRESSION





## LIFE

### science and technology,

### Human imagination and innovation,

### continuous flux of change















## DESIGNING THE FUTURE ....













# CITIES OF

THE FUTURE ....











### -Probable

## THE HUMAN MIND....





### LIVING - MOUNTAINS JAISIM FOUNTAINHEAD

CONTRAL 2000

### **CONNECTIVITY....**

### **COMMUNICATION....**

### MOBILITY.....





#