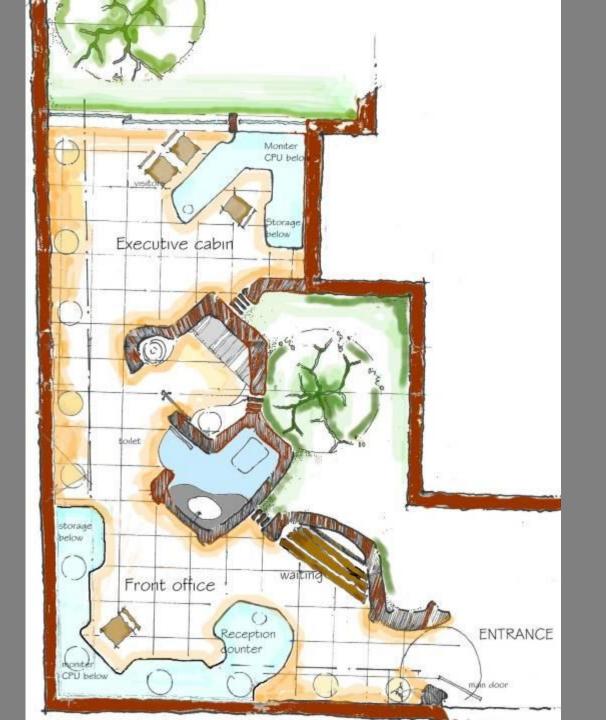

## The goal of architecture

is to provide the human being with

spaces to live

#### Architectural expression-

Interpretation of space.