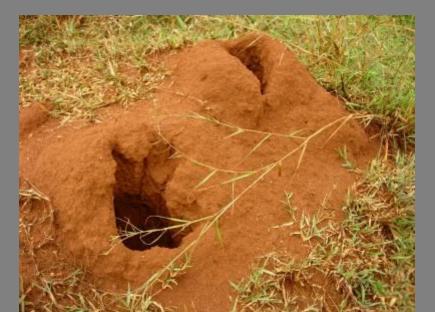

### Minimal HONEY C

### INDIVIDUA

The hexagonal structure in the hive is a wonderful example of the ways in which MINIMUM-MATERIAL or energy solutions tend to evolve in nature: in this case the hexagonal lattice requires the minimum of wax (material) to surround the largest area.