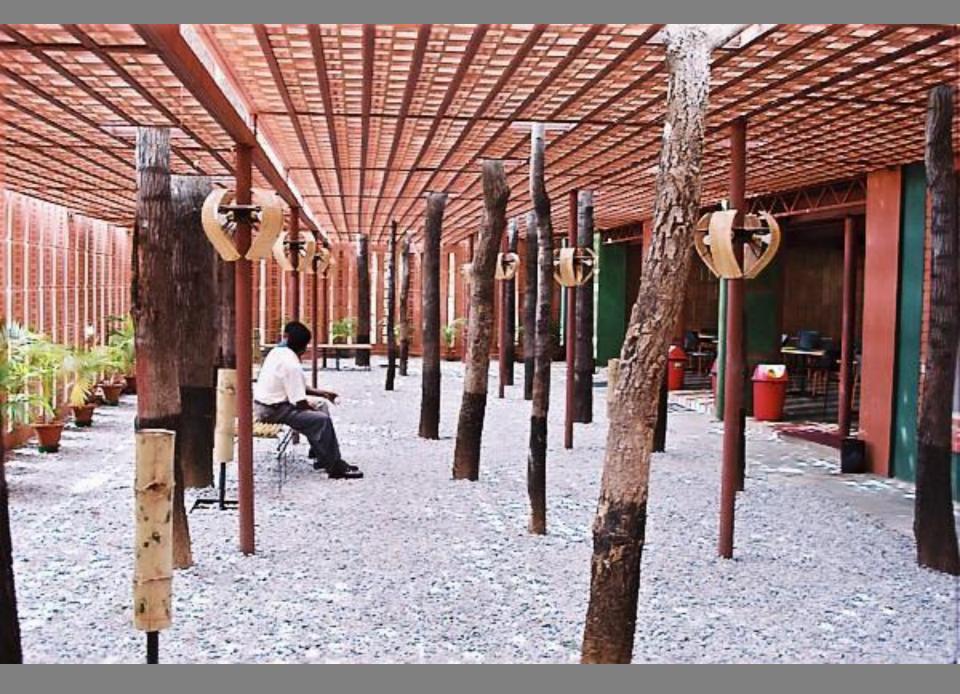

### PLANT BUFFER ZONE

A good buffer belt works by allowing air to pass through foliage while filtening out spray particles and reducing possible damage to human health, the environment, crops and investock. Other benefits of buffer belts include productivity gains from improved crop and investock shelter, filtered noise and dust levels, reduced complaints from concerned neighbours, lowered water tables and increased aesthetic values.