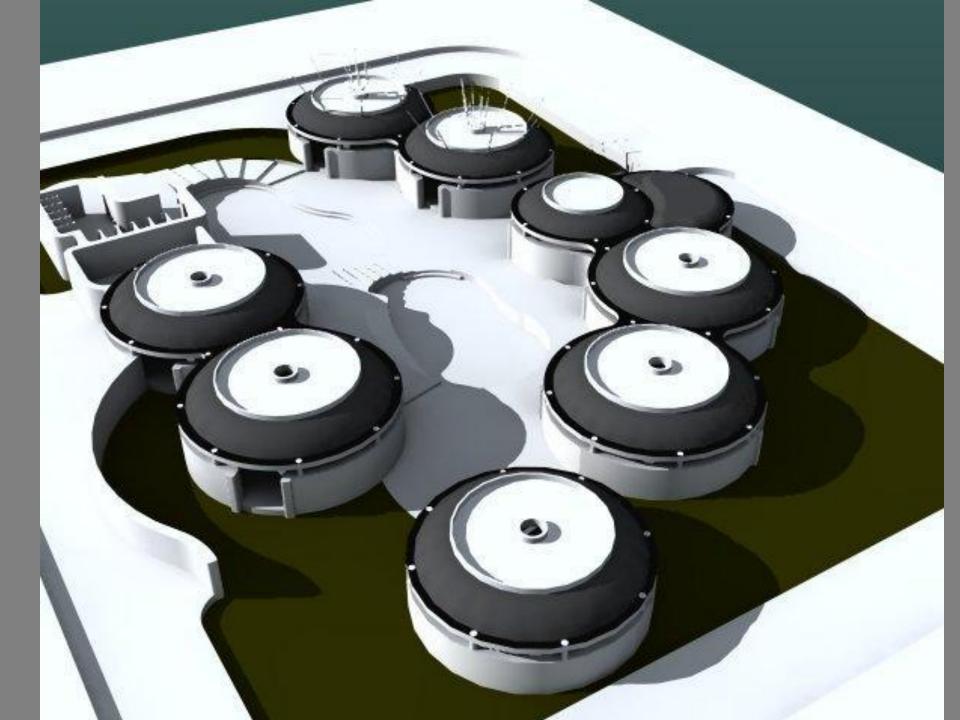

## CLUST

### Minimal HONEY C

### INDIVIDUA

The hexagonal structure in the hive is a wonderful example of the ways in which MINIMUM-MATERIAL or energy solutions tend to evolve in nature: in this case the hexagonal lattice requires the minimum of wax (material) to surround the largest area.