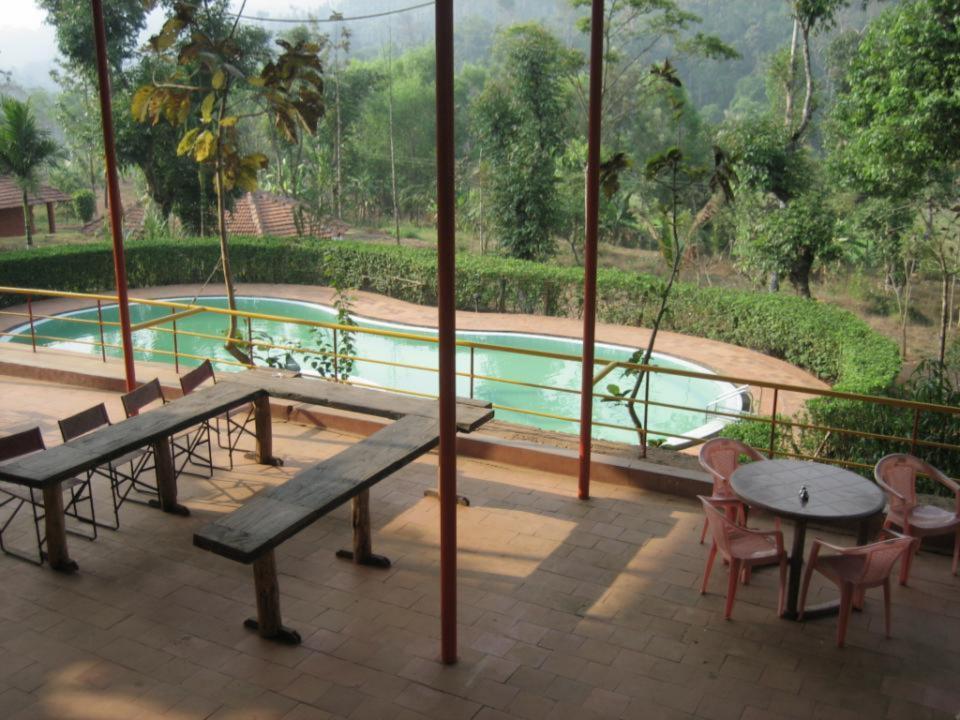

#### SUshrute VIsherenti DHAme

A Village to Retire in peace, harmony and serenity

Drive away from the hub off the city buzz on the Kanakapura Road, South of the ever expanding Bengaluru City. About Fifteen kilometers away turn left and pass under the controversial NICE six lane ring road and suddenly Nature breaks out with a thrilling welcome. Situated in anexotic valley overlooking a mountain range from where the SUN rises in all its majesty, and shielded from the harsh setting Sun by the shoulders of the hills, The Site slopes down towards a large sea of water before which is an artificial lake fed by rain water streams which forms the focus of the Suvidha village.