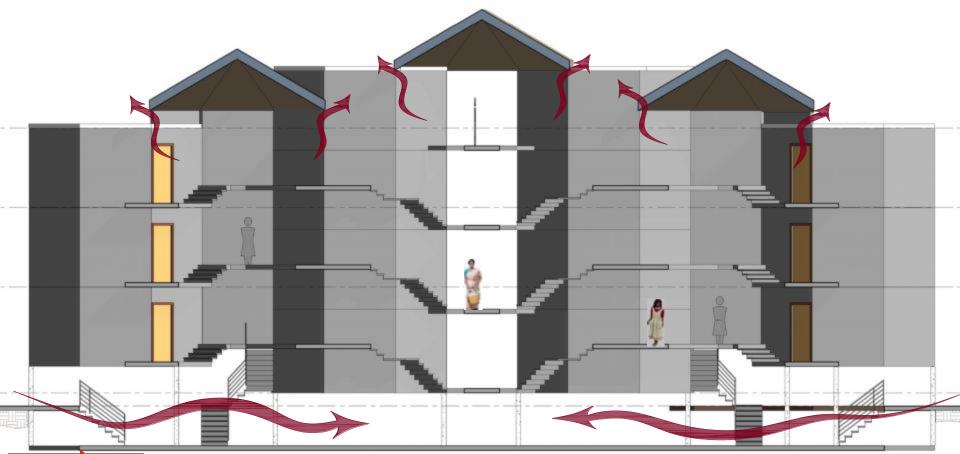

### PLANT BUFFER ZONE

A good buffer belt works by allowing air to pass through foliage while filtening out spray particles and reducing possible damage to human health, the environment, crops and investock. Other benefits of buffer belts include productivity gains from improved crop and investock shelter, filtered noise and dust levels, reduced complaints from concerned neighbours, lowered water tables and increased aesthetic values.