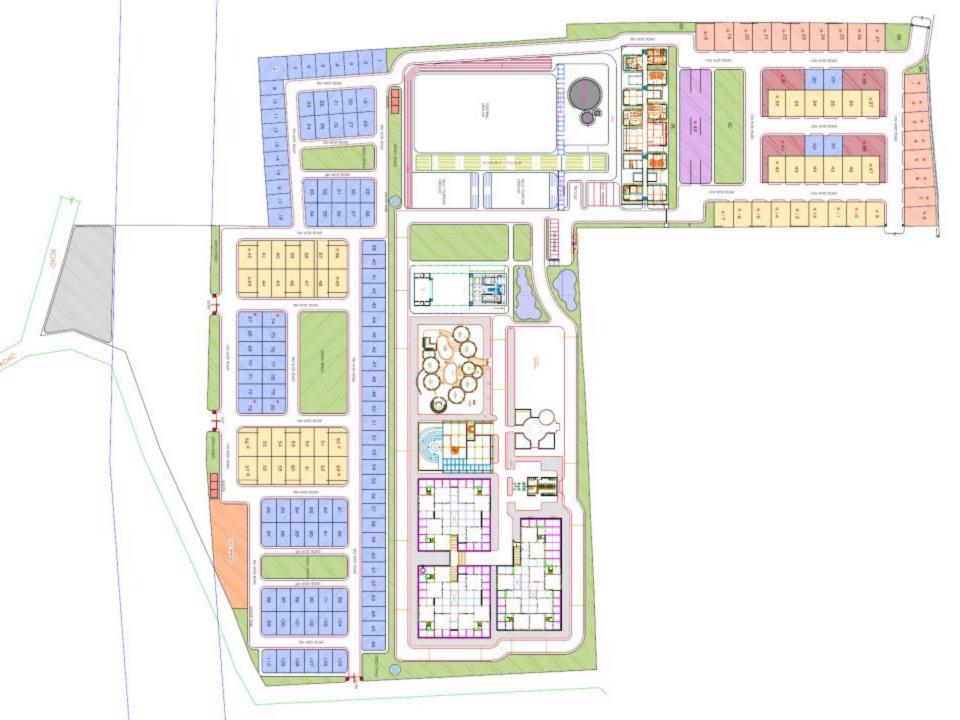

#### The site covers an approximate area of **35.78 acres**

- Area covered:
- Srinivasapuram 14 acres
- Fore shore estate 6.94 acres
- Domming kuppam and selvarajapuram 6,37 acres
  - Nochi kuppam and nochi nagar 8.42 acres

### T O W N S H I P