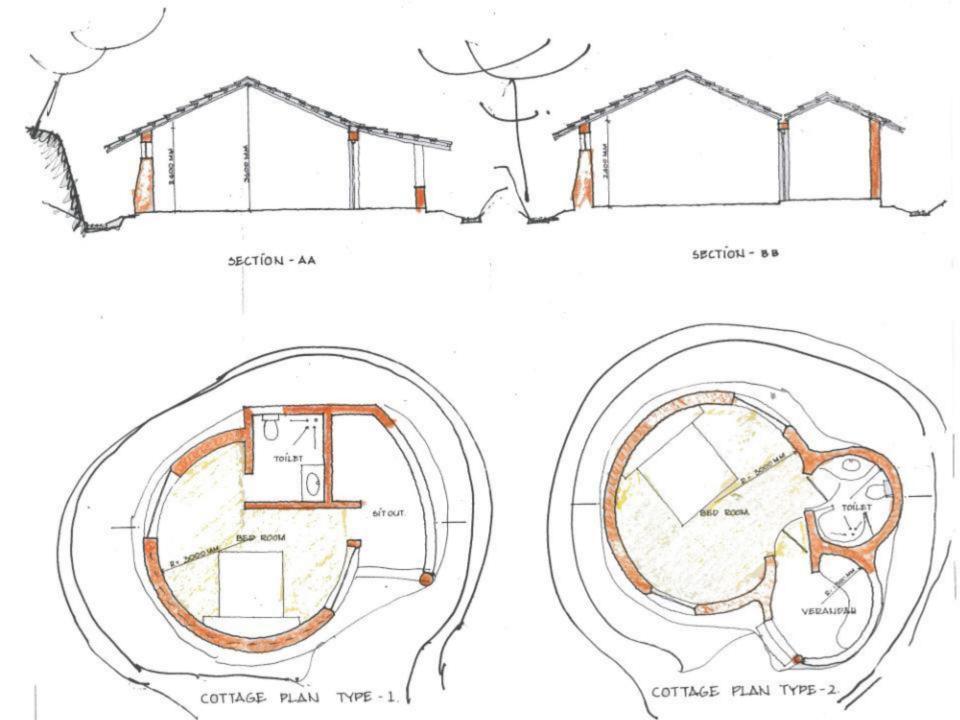

#### SUshrute VIsherenti DHAme

A Village to Retire in peace, harmony and serenity

Drive away from the hub off the city buzz on the Kanakapura Road, South of the ever expanding Bengaluru City. About Fifteen kilometers away turn left and pass under the controversial NICE six lane ring road and suddenly Nature breaks out with a thrilling welcome. Situated in anexotic valley overlooking a mountain range from where the SUN rises in all its majesty, and shielded from the harsh setting Sun by the shoulders of the hills, The Site slopes down towards a large sea of water before which is an artificial lake fed by rain water streams which forms the focus of the Suvidha village.