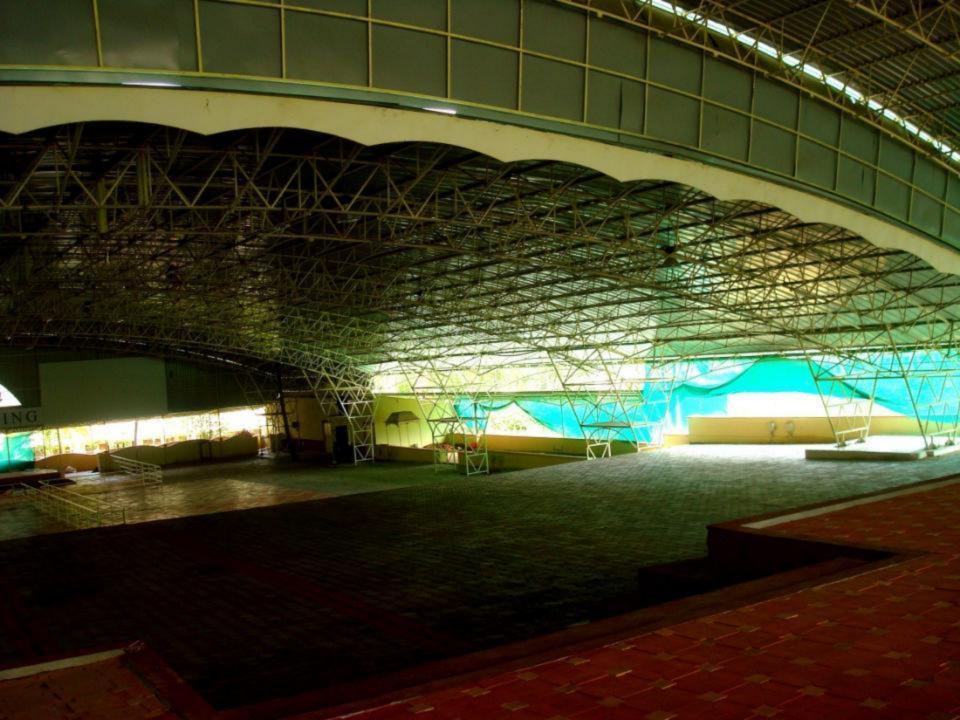

#### SUshrute VIsherenti DHAme

A Village to Retire in peace, harmony and serenity

Drive away from the hub off the city buzz on the Kanakapura Road, South of the ever expanding Bengaluru City. About Fifteen kilometers away turn left and pass under the controversial NICE six lane ring road and suddenly Nature breaks out with a thrilling welcome. Situated in anexotic valley overlooking a mountain range from where the SUN rises in all its majesty, and shielded from the harsh setting Sun by the shoulders of the hills, The Site slopes down towards a large sea of water before which is an artificial lake fed by rain water streams which forms the focus of the Suvidha village.

INDIA MAP

O.Sangainra

Here where once Leopards and Elephants roamed not so long ago will roam in peace the mentally active but physically restrained denizens. Yet they will not miss one habit of their past which have made them what they are today. Mostly achievers of some sort or other in their fields and proud to have done so and come here to bask in glory of the past and tell tales to their ellow habitants and the young who will come to visit and partake in the various activities