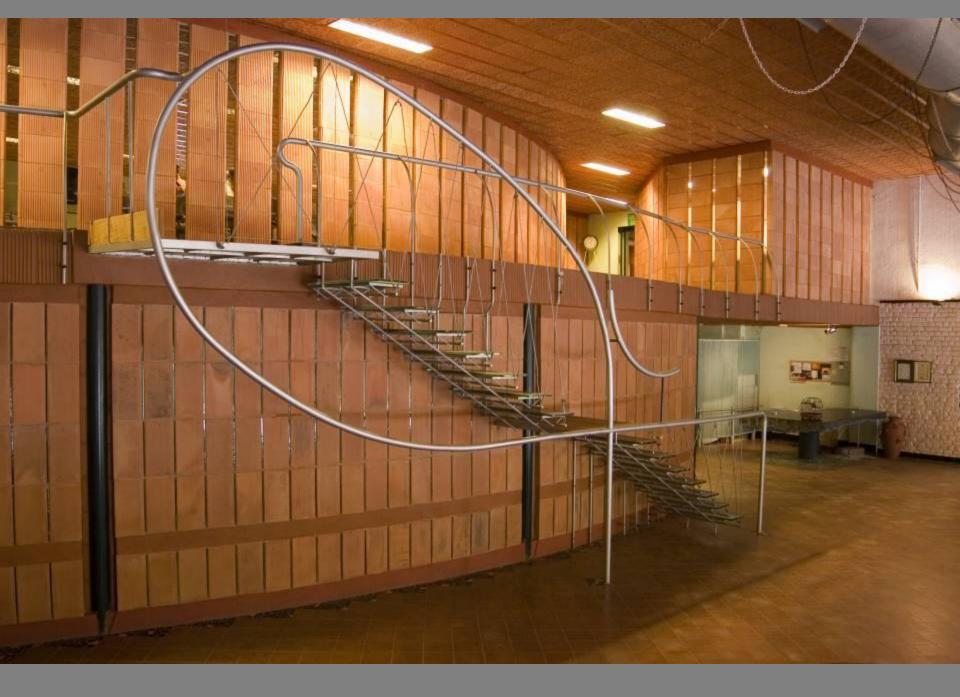

## **"CONTENT & CONTEXT "**

09.08.2010 20:22

BLOUL . Panoromd Road. The head. Cross Sections factore SUN PISE The mind . -taller Hillock as Adminis Block Mokning lonier hillioch WALK as Revench & momohon the trough BREEZE on water city. The Jacks +tre body RESIDEWTIN long-- Section - factor The Saddle filost -- Inspirations