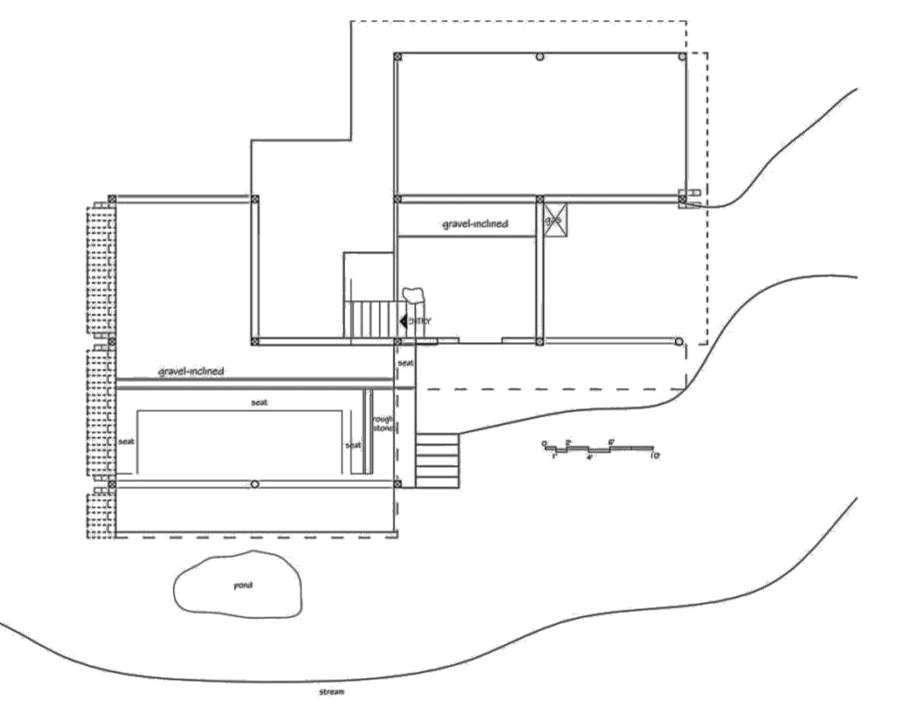

#### SUshrute VIsherenti DHAme

A Village to Retire in peace, harmony and serenity

Drive away from the hub off the city buzz on the Kanakapura Road, South of the ever expanding Bengaluru City. About Fifteen kilometers away turn left and pass under the controversial NICE six lane ring road and suddenly Nature breaks out with a thrilling welcome. Situated in anexotic valley overlooking a mountain range from where the SUN rises in all its majesty, and shielded from the harsh setting Sun by the shoulders of the hills, The Site slopes down towards a large sea of water before which is an artificial lake fed by rain water streams which forms the focus of the Suvidha village.

INDIA MAP

O.Sangainra

Here where once Leopards and Elephants roamed not so long ago will roam in peace the mentally active but physically restrained denizens. Yet they will not miss one habit of their past which have made them what they are today. Mostly achievers of some sort or other in their fields and proud to have done so and come here to bask in glory of the past and tell tales to their ellow habitants and the young who will come to visit and partake in the various activities