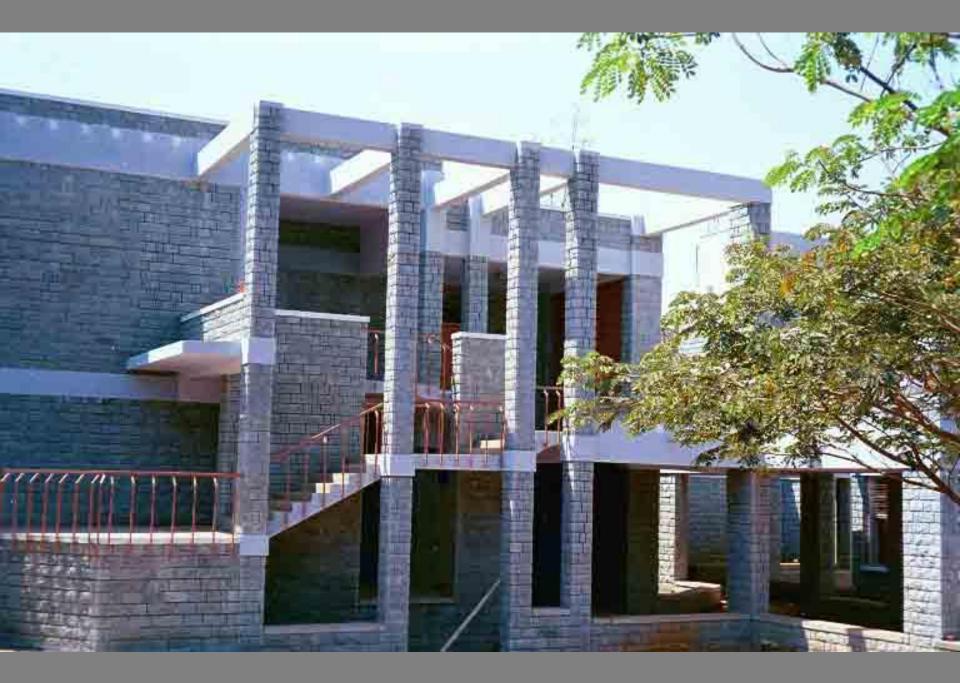

### Material Usage

Common Walls, reduce Usage of Material – Causing **Cost Effectiveness** 

Earthquake **r**e sistant

# BUILDING S

The best shapes for **earthquake resistant buildings** are regular shapes and preferably with two **symmetry** axes. In this case the centers of gravity and rigidity will be the same or close to each other and therefore there will not be any torsion in the building.