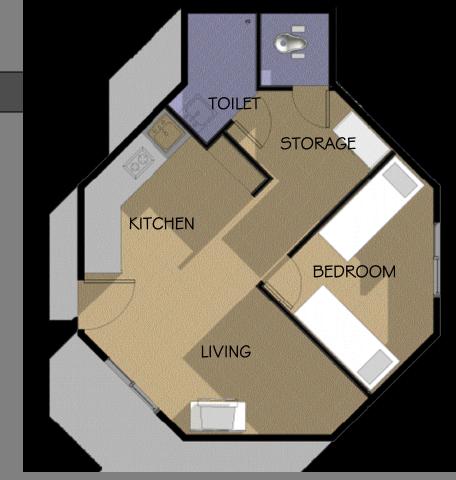

# BUILDING S

The best shapes for **earthquake resistant buildings** are regular shapes and preferably with two **symmetry** axes. In this case the centers of gravity and rigidity will be the same or close to each other and therefore there will not be any torsion in the building.

### Material Usage

Common Walls, reduce Usage of Material – Causing **Cost Effectiveness** 

Earthquake **r**e sistant