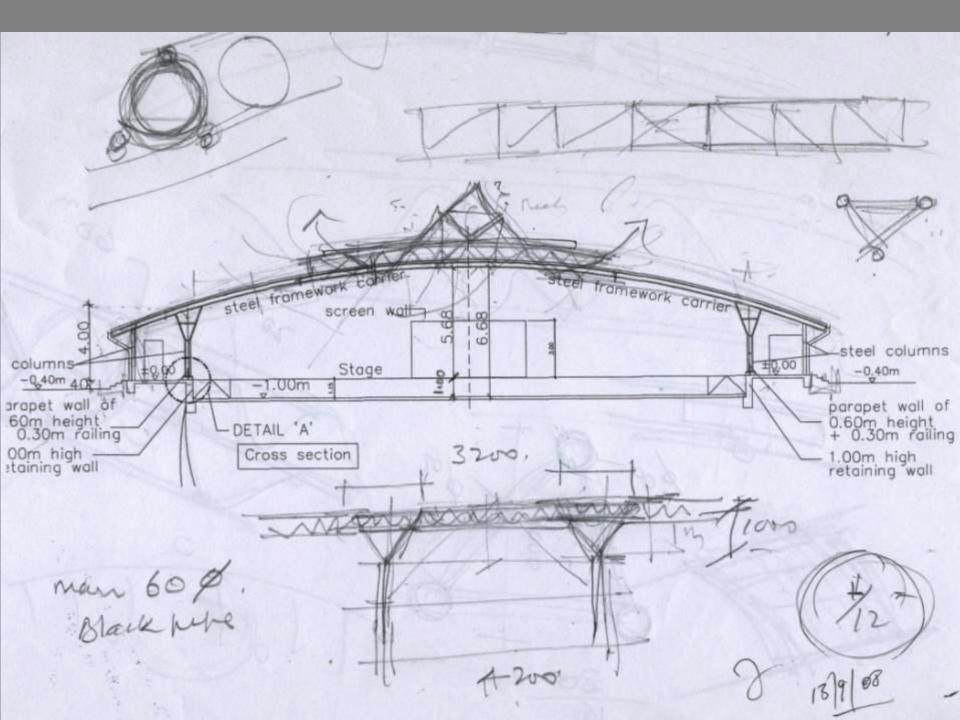

## **"CONTENT & CONTEXT "**

09.08.2010 20:22

BLOUL . Panoromd Road. The head. Cross Sections factore SUN PISE The mind . -taller Hillock as Adminis Block Mokning lonier hillioch WALK as Revench & momohon the trough BREEZE on water city. The Jacks +tre body RESIDEWTIN long-- Section - factor The Saddle filost -- Inspirations