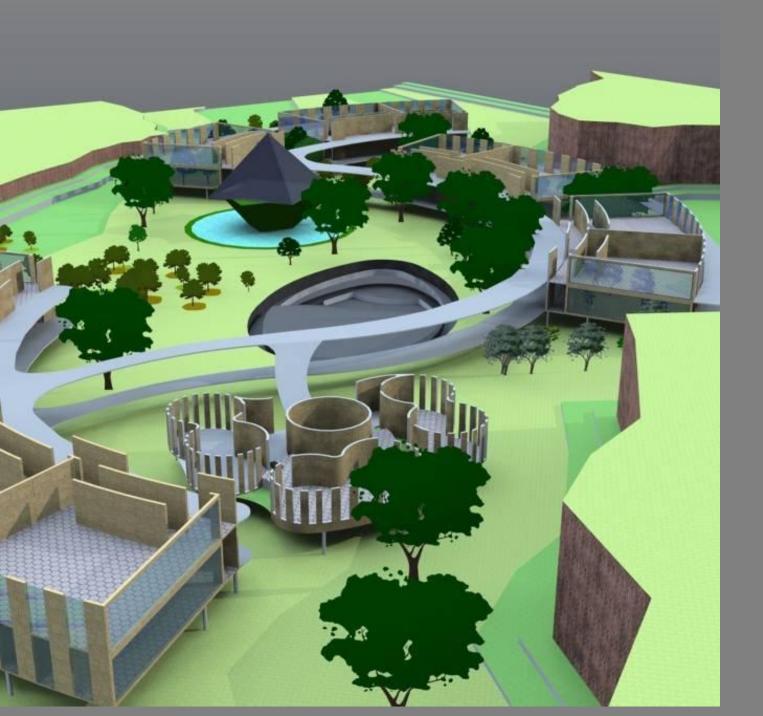

#### SUshrute VIsherenti DHAme

A Village to Retire in peace, harmony and serenity

Drive away from the hub off the city buzz on the Kanakapura Road, South of the ever expanding Bengaluru City. About Fifteen kilometers away turn left and pass under the controversial NICE six lane ring road and suddenly Nature breaks out with a thrilling welcome. Situated in anexotic valley overlooking a mountain range from where the SUN rises in all its majesty, and shielded from the harsh setting Sun by the shoulders of the hills, The Site slopes down towards a large sea of water before which is an artificial lake fed by rain water streams which forms the focus of the Suvidha village.

INDIA MAP

O.Sangainra

Here where once Leopards and Elephants roamed not so long ago will roam in peace the mentally active but physically restrained denizens. Yet they will not miss one habit of their past which have made them what they are today. Mostly achievers of some sort or other in their fields and proud to have done so and come here to bask in glory of the past and tell tales to their ellow habitants and the young who will come to visit and partake in the various activities