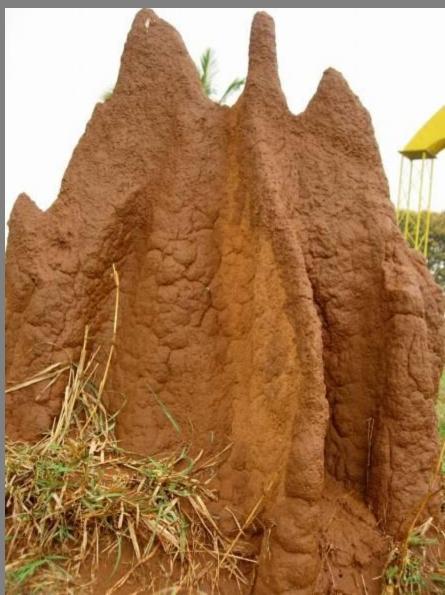

### Minimal HONEY C

### INDIVIDUA

The hexagonal structure in the hive is a wonderful example of the ways in which MINIMUM-MATERIAL or energy solutions tend to evolve in nature: in this case the hexagonal lattice requires the minimum of wax (material) to surround the largest area.