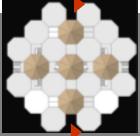

## CLUST

### Minimal HONEY C

### INDIVIDUA

The hexagonal structure in the hive is a wonderful example of the ways in which MINIMUM-MATERIAL or energy solutions tend to evolve in nature: in this case the hexagonal lattice requires the minimum of wax (material) to surround the largest area.

### CLUST