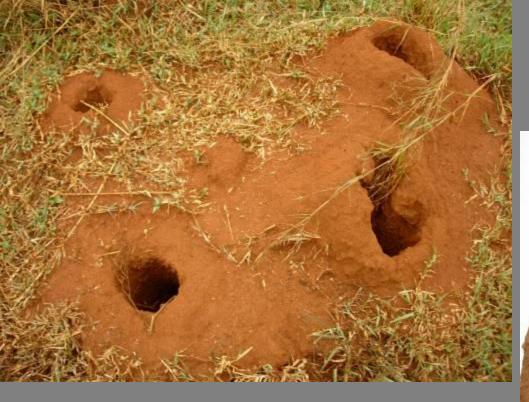

### Minimal HONEY C

### INDIVIDUA

The hexagonal structure in the hive is a wonderful example of the ways in which MINIMUM-MATERIAL or energy solutions tend to evolve in nature: in this case the hexagonal lattice requires the minimum of wax (material) to surround the largest area.