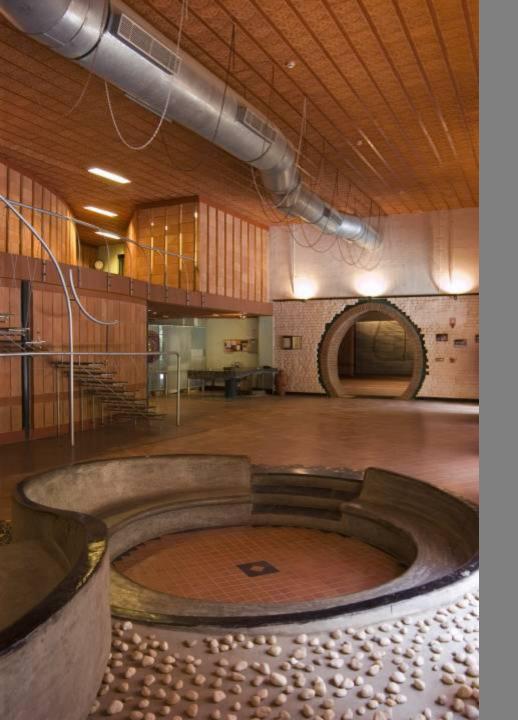

## **"CONTENT & CONTEXT "**

09.08.2010 20:22

BLOUL . Panoromd Road. The head. Cross Sections factore SUN PISE The mind . -taller Hillock as Adminis Block Mokning lonier hillioch WALK as Revench & momohon the trough BREEZE on water city. The Jacks +tre body RESIDEWTIN long-- Section - factor The Saddle filost -- Inspirations