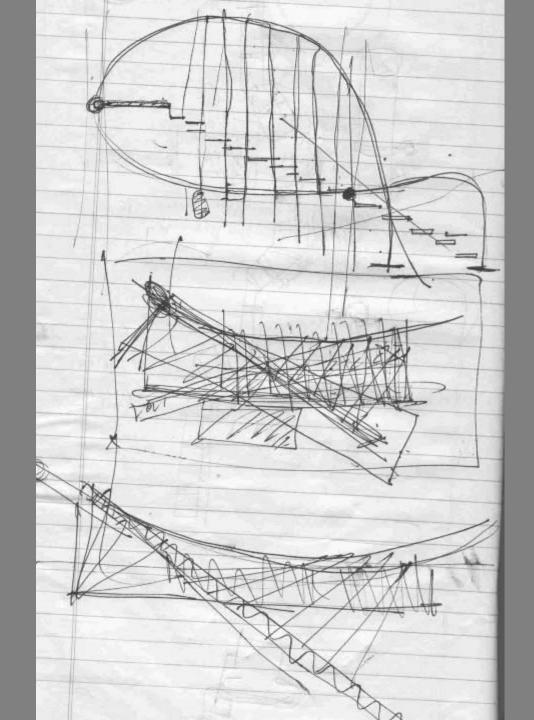

## **"CONTENT & CONTEXT "**

09.08.2010 20:22

BLOUL . Panoromd Road. The head. Cross Sections factore SUN PISE The mind . -taller Hillock as Adminis Block Mokning lonier hillioch WALK as Revench & momohon the trough BREEZE on water city. The Jacks +tre body RESIDEWTIN long-- Section - factor The Saddle filost -- Inspirations