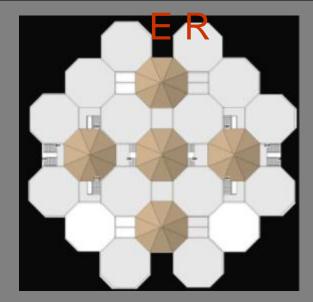

8.42 acres



### T O W N S H I P

## CLUST





### Minimal HONEY C



### INDIVIDUA

The hexagonal structure in the hive is a wonderful example of the ways in which MINIMUM-MATERIAL or energy solutions tend to evolve in nature: in this case the hexagonal lattice requires the minimum of wax (material) to surround the largest area.



СІТҮ

# BUILDING S

The best shapes for **earthquake resistant buildings** are regular shapes and preferably with two **symmetry** axes. In this case the centers of gravity and rigidity will be the same or close to each other and therefore there will not be any torsion in the building.

### Material Usage

Common Walls, reduce Usage of Material – Causing **Cost Effectiveness** 

Earthquake **r**e sistant













### Individual















### CLUST













### <u>SITE DESIGN</u>



### PLANT BUFFER ZONE

A good buffer belt works by allowing air to pass through foliage while filtening out spray particles and reducing possible damage to human health, the environment, crops and investock. Other benefits of buffer belts include productivity gains from improved crop and investock shelter, filtered noise and dust levels, reduced complaints from concerned neighbours, lowered water tables and increased aesthetic values.



## CLUTER Plan - TYPE 'A'



"TAKING THE PAST TO THE FUTURE IN THE PRESENT, WITH RELAVENT CONTEXT......

99







TEMPLES OF ORISSA



INITIAL SKETCHES Summer UMMRA (may.50° (Lenthan 16 c) long Shadow She Ryuneshipai un 235° E JFPPL

### INITIAL SKETCHES

sunnet Terrace Tomay level Three and and level Two Level one -F