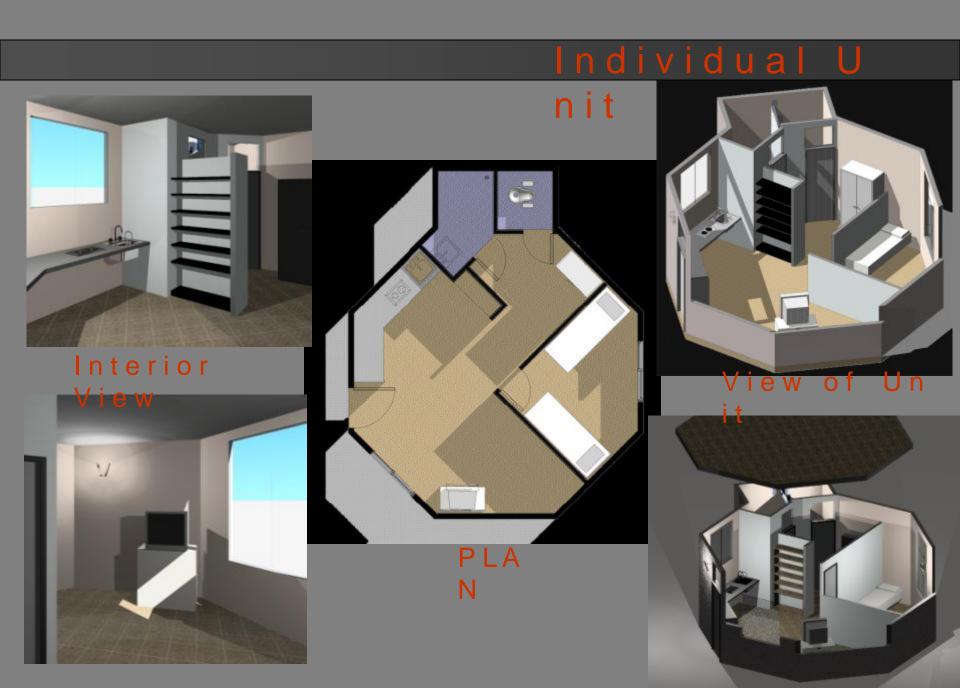

m and nochi nagar 8.42 acres



### T O W N S H I P

## CLUST





### Minimal HONEY C



### INDIVIDUA

The hexagonal structure in the hive is a wonderful example of the ways in which MINIMUM-MATERIAL or energy solutions tend to evolve in nature: in this case the hexagonal lattice requires the minimum of wax (material) to surround the largest area.



СІТҮ

# BUILDING S

The best shapes for **earthquake resistant buildings** are regular shapes and preferably with two **symmetry** axes. In this case the centers of gravity and rigidity will be the same or close to each other and therefore there will not be any torsion in the building.

### Material Usage

Common Walls, reduce Usage of Material – Causing **Cost Effectiveness** 

Earthquake **r**e sistant













### Individual















### CLUST













### <u>SITE DESIGN</u>



### PLANT BUFFER ZONE

A good buffer belt works by allowing air to pass through foliage while filtening out spray particles and reducing possible damage to human health, the environment, crops and investock. Other benefits of buffer belts include productivity gains from improved crop and investock shelter, filtered noise and dust levels, reduced complaints from concerned neighbours, lowered water tables and increased aesthetic values.



## CLUTER Plan - TYPE 'A'



"TAKING THE PAST TO THE FUTURE IN THE PRESENT, WITH RELAVENT CONTEXT......

99







TEMPLES OF ORISSA



INITIAL SKETCHES Summer UMMRA (may.50° (Lenthan 16 c) long Shadow She Ryuneshipai un 235° E JFPPL

### INITIAL SKETCHES

sunnet Terrace Tomay level Three and and level