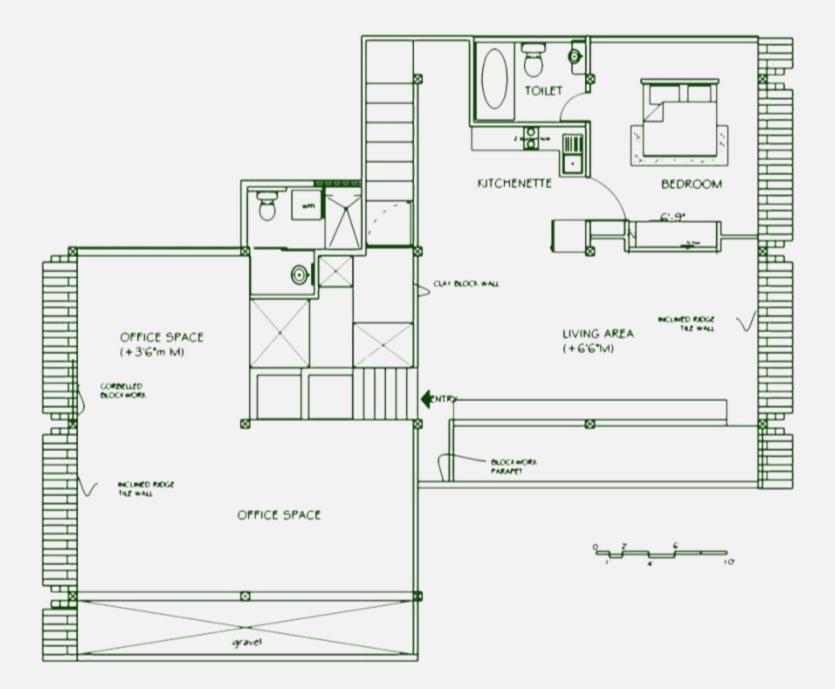

#### SUshrute VIsherenti DHAme

A Village to Retire in peace, harmony and serenity

Drive away from the hub off the city buzz on the Kanakapura Road, South of the ever expanding Bengaluru City. About Fifteen kilometers away turn left and pass under the controversial NICE six lane ring road and suddenly Nature breaks out with a thrilling welcome. Situated in anexotic valley overlooking a mountain range from where the SUN rises in all its majesty, and shielded from the harsh setting Sun by the shoulders of the hills, The Site slopes down towards a large sea of water before which is an artificial lake fed by rain water streams which forms the focus of the Suvidha village.

INDIA MAP

O.Sangainra

Here where once Leopards and Elephants roamed not so long ago will roam in peace the mentally active but physically restrained denizens. Yet they will not miss one habit of their past which have made them what they are today. Mostly achievers of some sort or other in their fields and proud to have done so and come here to bask in glory of the past and tell tales to their ellow habitants and the young who will come to visit and partake in the various activities