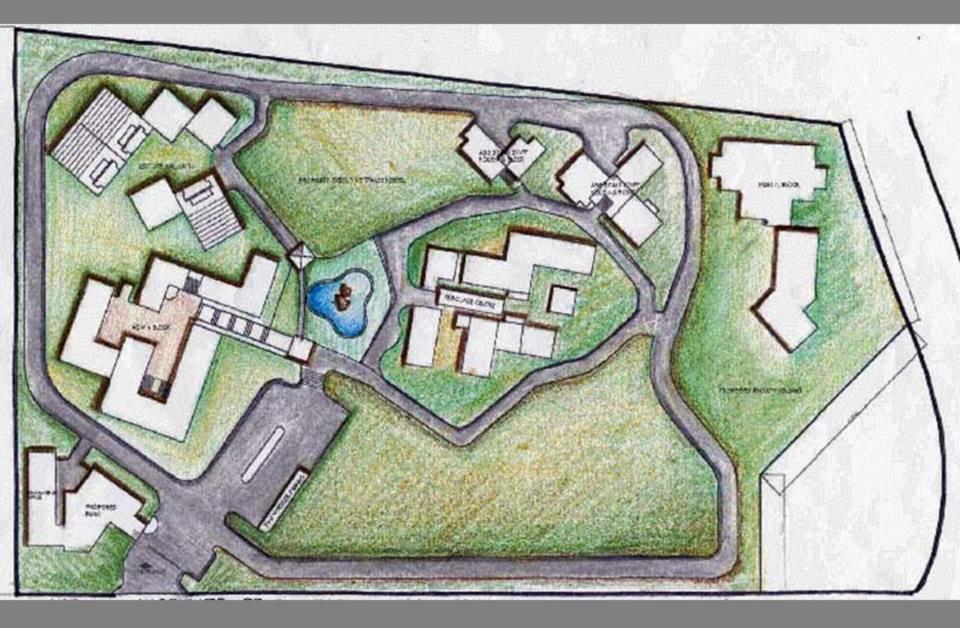

#### The site covers an approximate area of **35.78 acres**

- Area covered:
- Srinivasapuram 14 acres
- Fore shore estate 6.94 acres
- Domming kuppam and selvarajapuram 6,37 acres
  - Nochi kuppam and nochi nagar 8.42 acres

### T O W N S H I P