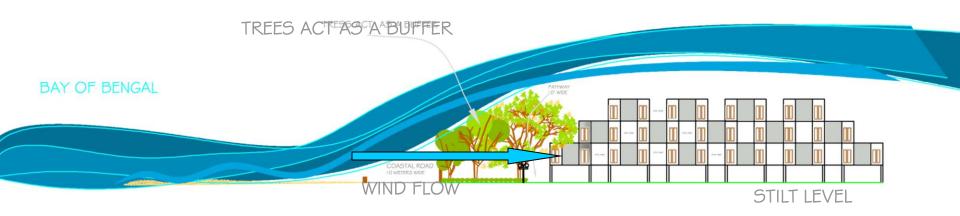

### PLANT BUFFER ZONE

A good buffer belt works by allowing air to pass through foliage while filtening out spray particles and reducing possible damage to human health, the environment, crops and investock. Other benefits of buffer belts include productivity gains from improved crop and investock shelter, filtered noise and dust levels, reduced complaints from concerned neighbours, lowered water tables and increased aesthetic values.