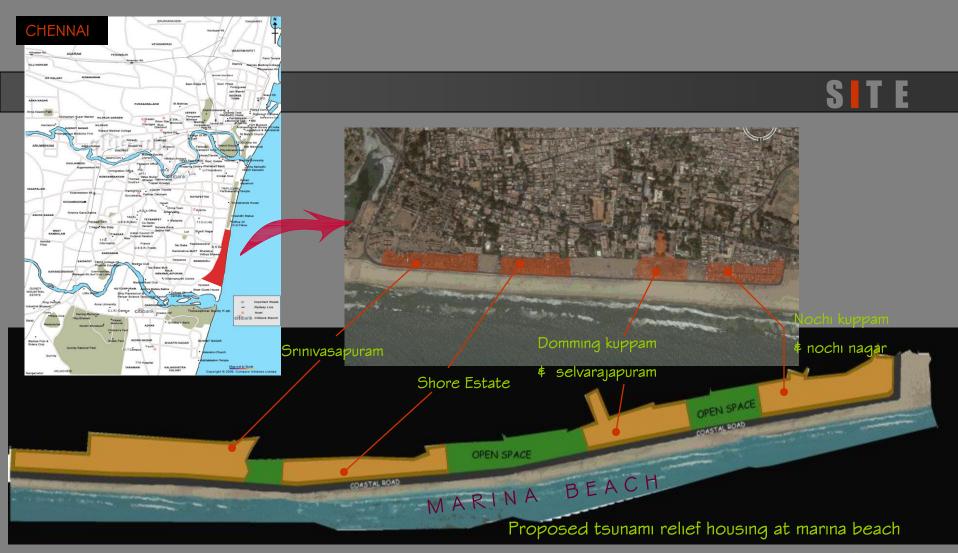

#### The site covers an approximate area of **35.78 acres**

- Area covered:
- Srinivasapuram 14 acres
- Fore shore estate 6.94 acres
- Domming kuppam and selvarajapuram 6,37 acres
  - Nochi kuppam and nochi nagar 8.42 acres