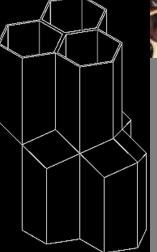

### Minimal HONEY C

### INDIVIDUA

The hexagonal structure in the hive is a wonderful example of the ways in which MINIMUM-MATERIAL or energy solutions tend to evolve in nature: in this case the hexagonal lattice requires the minimum of wax (material) to surround the largest area.