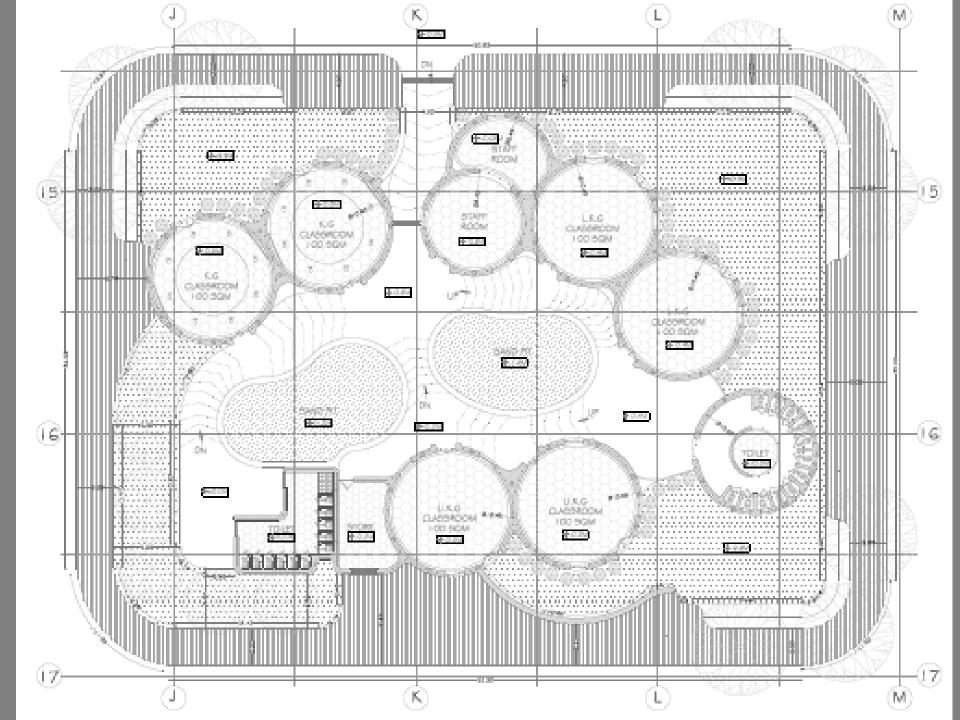

## CLUST

### Minimal HONEY C

### INDIVIDUA

The hexagonal structure in the hive is a wonderful example of the ways in which MINIMUM-MATERIAL or energy solutions tend to evolve in nature: in this case the hexagonal lattice requires the minimum of wax (material) to surround the largest area.