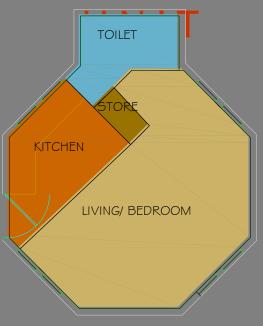

# BUILDING S

The best shapes for **earthquake resistant buildings** are regular shapes and preferably with two **symmetry** axes. In this case the centers of gravity and rigidity will be the same or close to each other and therefore there will not be any torsion in the building.

### Material Usage

Common Walls, reduce Usage of Material – Causing **Cost Effectiveness** 

Earthquake **r**e sistant