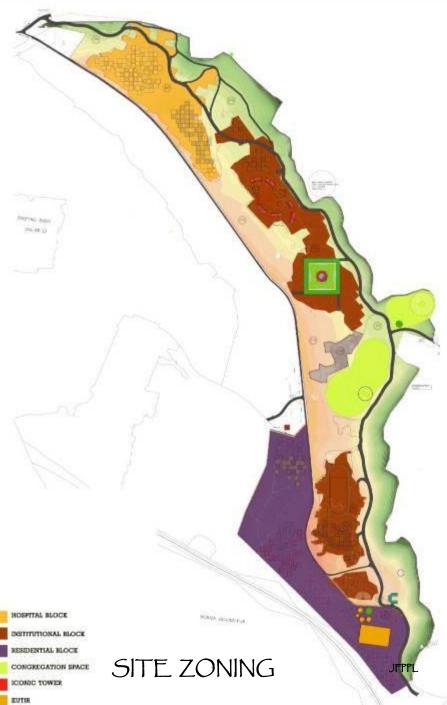

#### The site covers an approximate area of **35.78 acres**

- Area covered:
- Srinivasapuram 14 acres
- Fore shore estate 6.94 acres
- Domming kuppam and selvarajapuram 6,37 acres
  - Nochi kuppam and nochi nagar 8.42 acres