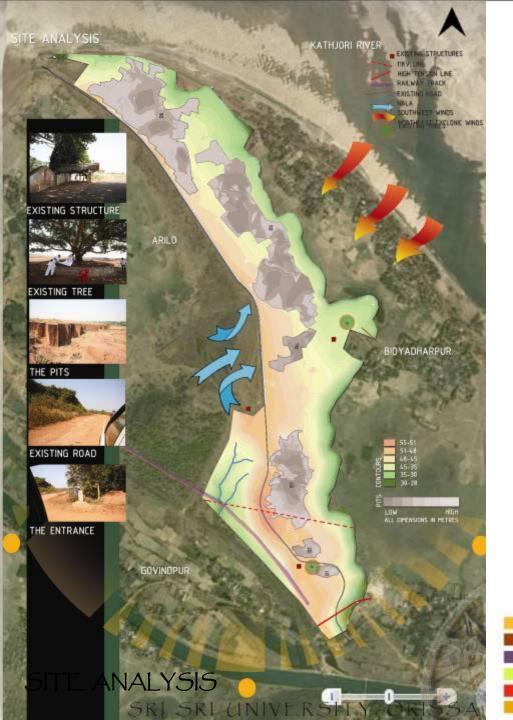

#### The site covers an approximate area of **35.78 acres**

- Area covered:
- Srinivasapuram 14 acres
- Fore shore estate 6.94 acres
- Domming kuppam and selvarajapuram 6,37 acres
  - Nochi kuppam and nochi nagar 8.42 acres