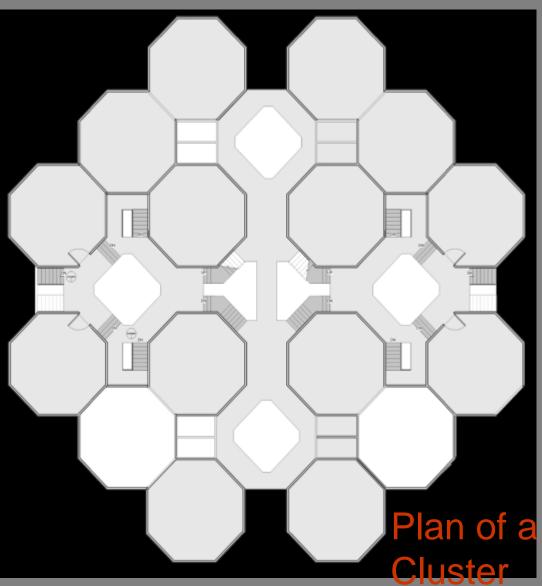

d nochi nagar 8.42 acres



### T O W N S H I P

## CLUST





### Minimal HONEY C



### INDIVIDUA

The hexagonal structure in the hive is a wonderful example of the ways in which MINIMUM-MATERIAL or energy solutions tend to evolve in nature: in this case the hexagonal lattice requires the minimum of wax (material) to surround the largest area.



СІТҮ

# BUILDING S

The best shapes for **earthquake resistant buildings** are regular shapes and preferably with two **symmetry** axes. In this case the centers of gravity and rigidity will be the same or close to each other and therefore there will not be any torsion in the building.

### Material Usage

Common Walls, reduce Usage of Material – Causing **Cost Effectiveness** 

Earthquake **r**e sistant













### Individual















### CLUST













### <u>SITE DESIGN</u>



### PLANT BUFFER ZONE

A good buffer belt works by allowing air to pass through foliage while filtening out spray particles and reducing possible damage to human health, the environment, crops and investock. Other benefits of buffer belts include productivity gains from improved crop and investock shelter, filtered noise and dust levels, reduced complaints from concerned neighbours, lowered water tables and increased aesthetic values.



## CLUTER Plan - TYPE 'A'



"TAKING THE PAST TO THE FUTURE IN THE PRESENT, WITH RELAVENT CONTEXT......

99







TEMPLES OF ORISSA



INITIAL SKETCHES Summer UMMRA (may.50° (Lenthan 16 c) long Shadow She Ryuneshipai un 235° E JFPPL

### INITIAL SKETCHES

sunnet Terrace Tomay level Three and and level Two