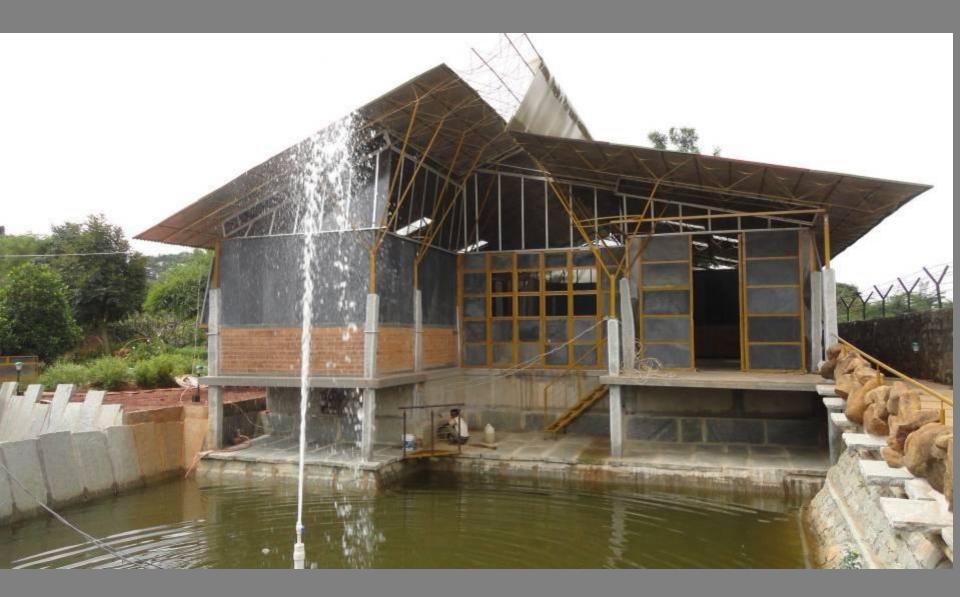

#### SUshrute VIsherenti DHAme

A Village to Retire in peace, harmony and serenity

Drive away from the hub off the city buzz on the Kanakapura Road, South of the ever expanding Bengaluru City. About Fifteen kilometers away turn left and pass under the controversial NICE six lane ring road and suddenly Nature breaks out with a thrilling welcome. Situated in anexotic valley overlooking a mountain range from where the SUN rises in all its majesty, and shielded from the harsh setting Sun by the shoulders of the hills, The Site slopes down towards a large sea of water before which is an artificial lake fed by rain water streams which forms the focus of the Suvidha village.