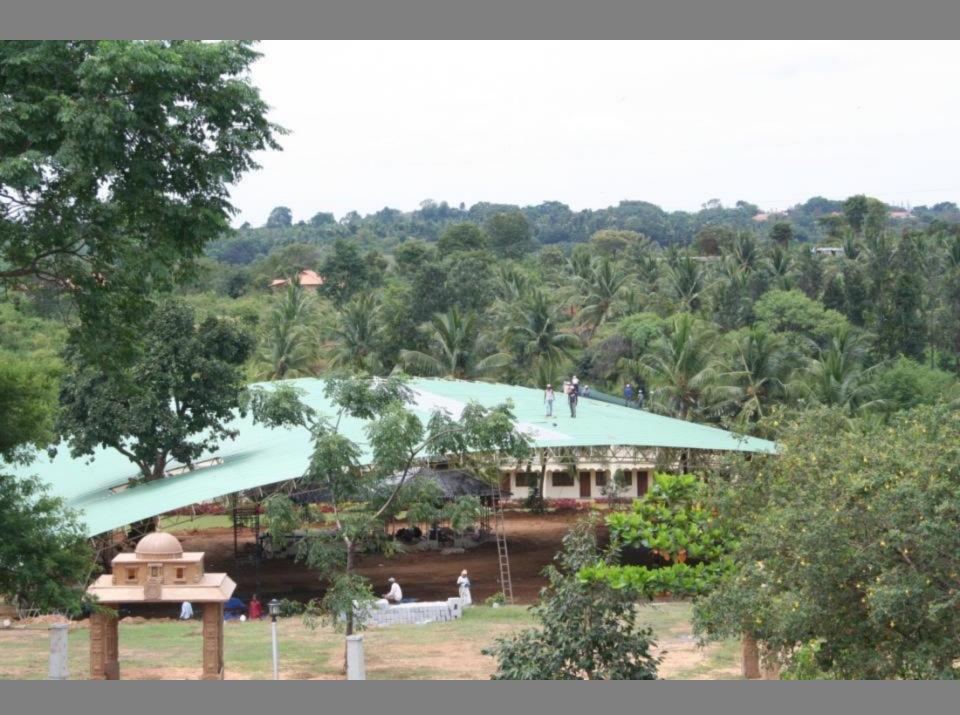

#### SUshrute VIsherenti DHAme

A Village to Retire in peace, harmony and serenity

Drive away from the hub off the city buzz on the Kanakapura Road, South of the ever expanding Bengaluru City. About Fifteen kilometers away turn left and pass under the controversial NICE six lane ring road and suddenly Nature breaks out with a thrilling welcome. Situated in anexotic valley overlooking a mountain range from where the SUN rises in all its majesty, and shielded from the harsh setting Sun by the shoulders of the hills, The Site slopes down towards a large sea of water before which is an artificial lake fed by rain water streams which forms the focus of the Suvidha village.

INDIA MAP

O.Sangainra

Here where once Leopards and Elephants roamed not so long ago will roam in peace the mentally active but physically restrained denizens. Yet they will not miss one habit of their past which have made them what they are today. Mostly achievers of some sort or other in their fields and proud to have done so and come here to bask in glory of the past and tell tales to their ellow habitants and the young who will come to visit and partake in the various activities