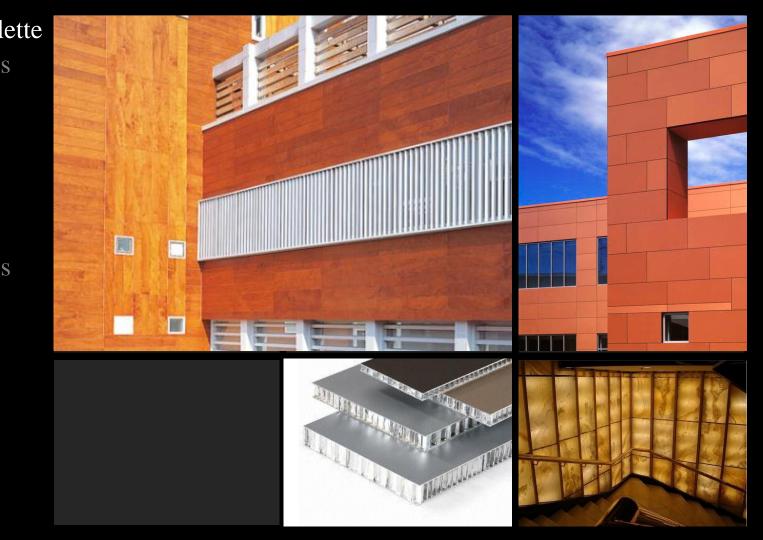

New

New Material Palette
Metal Composites
Ceramics
High Pressure
Laminates
Sandwich Panels
Glass Fiber
Reinforced Panels

Architectural
Appendages
Fixed Shades
Fixed Screens
BIPV
LED Facades

Material
Improvements

3rd Generation metal
coatings
Optimised Glass
Coatings

LOW / No VOC
Paints and Coatings
Self Cleaning
Surfaces
Non Bleeding

Silicones

2<sup>nd</sup> Generation Glass
Interlayer

- LED Facades
- Metal Composites
- Ceramics
- High Pressure Laminates
- Sandwich Panels
- Glass Fibre
  Reinforced Panels

- Optimised Glass Coatings
- Fixed Shades
- Fixed Screens
- BIPV
- LOW / No VOC Paints and
  - Coatings
- Self Cleaning Surfaces

- 3<sup>rd</sup> Generation metal coatings
- 2<sup>nd</sup> Generation
   Glass Interlayers
- Non BleedingSilicones