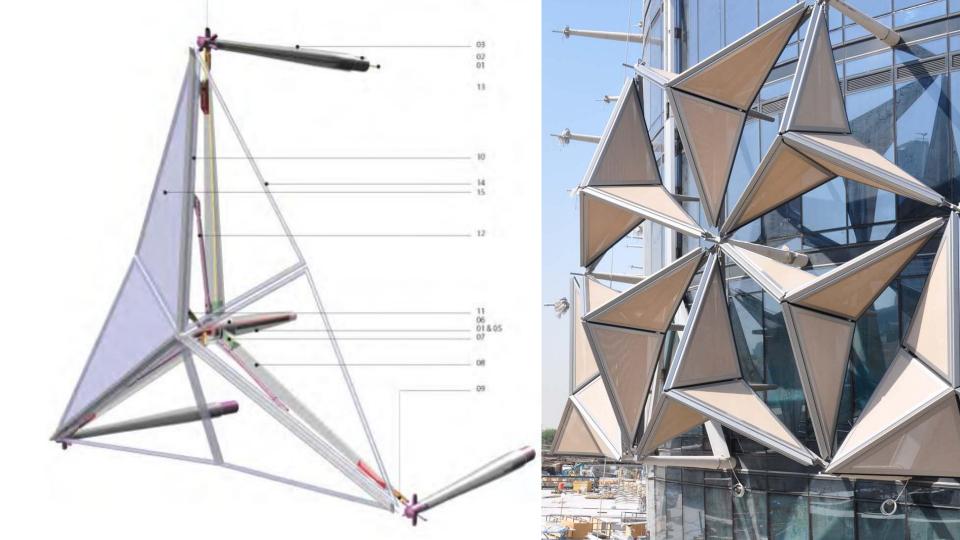

Fixed Shades
Fixed Screens
BIPV
LED Facades



Material
Improvements

3rd Generation metal
coatings
Optimised Glass
Coatings

LOW / No VOC
Paints and Coatings
Self Cleaning
Surfaces
Non Bleeding

Silicones

2<sup>nd</sup> Generation Glass
Interlayer











- LED Facades
- Metal Composites
- Ceramics
- High Pressure Laminates
- Sandwich Panels
- Glass Fibre
  Reinforced Panels

- Optimised Glass Coatings
- Fixed Shades
- Fixed Screens
- BIPV
- LOW / No VOC Paints and
  - Coatings
- Self Cleaning Surfaces

- 3<sup>rd</sup> Generation metal coatings
- 2<sup>nd</sup> Generation
   Glass Interlayers
- Non BleedingSilicones

Architectural

**Environmental** 

Industrial

## Reactive

ATTITUTE OF THE PARTY OF THE PA 

Next....

## Proactive





#### Active Second Skin

ADIC Abu Dhabi











#### Active Second Skin

Thyssen Krup AG







#### Active Second Skin

TU Delft











Hamburg WihemsBurg







#### Thermo-bimetals

Do|Su Studio Architecture









- Smarter Designing Process
- Innovation limited to improvements
- Proactive than reactive
- From the ground up
- Rethink and challenge



Thank You!