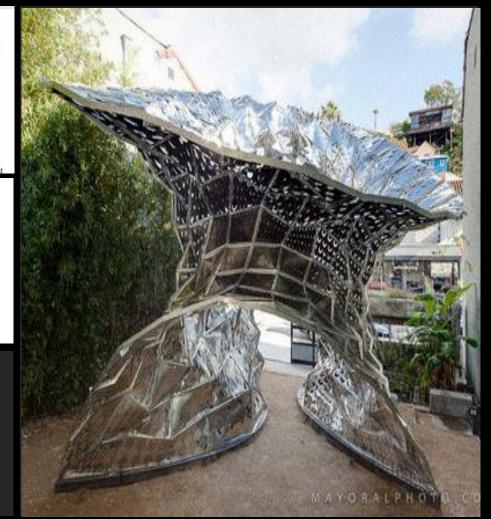

#### Thermo-bimetals

Do|Su Studio Architecture

- Smarter Designing Process
- Innovation limited to improvements
- Proactive than reactive
- From the ground up
- Rethink and challenge

Thank You!