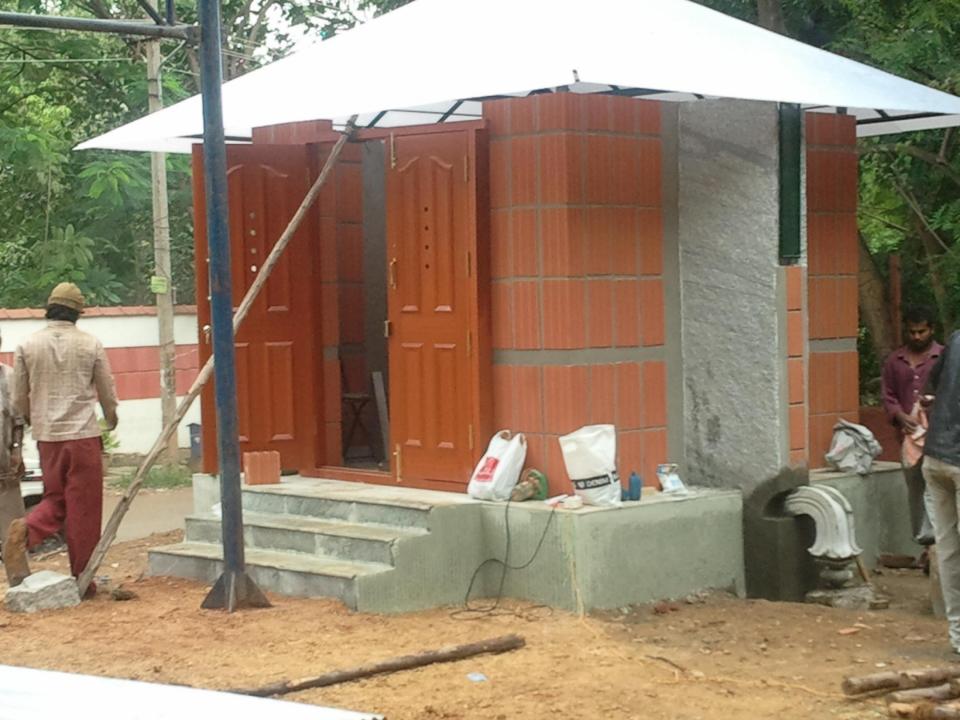

requires the minimum of wax (material) to surround the largest area





# Earthquake resistant

## BUILDING SHAPE



The best shapes for earthquake resistant buildings are regular shapes and preferably with two symmetry axes. In this case the centers of gravity and rigidity will be the same or close to each other and therefore there will not be any torsion in the building.

## Material Usage



Common Walls, reduce Usage of Material - Causing

## RIIII DING



Single CLUSTER



# Individual Unit



Interior View





PLAN



View of Unit



## Cluster SECTION













TEMPLES OF ORISSA



Summer MMMRA (may.50° (Lenthan 16 c) long Shadow Byuneshipaio un 285° E









HOUSING FOR ASSOCIATE PROFESSORS

HOUSING FOR PROFESSORS





















KALASA

AMLA





























## **DIFFERENCES**

**AND** 

**DIFFERENCE** 

**IS WHAT MAKES** 

LIFE CREATIVE















## OPPORTUNITY TO LIVE.....

AND

LIVE BETTER

















































































## INFINITE ENERGY.....

IMAGINATIVE POTENTIAL.....

IMMENSE POSSIBILITIES....



04/2/09





## EXISTENCE EXISTS

.....A CONTINUUM