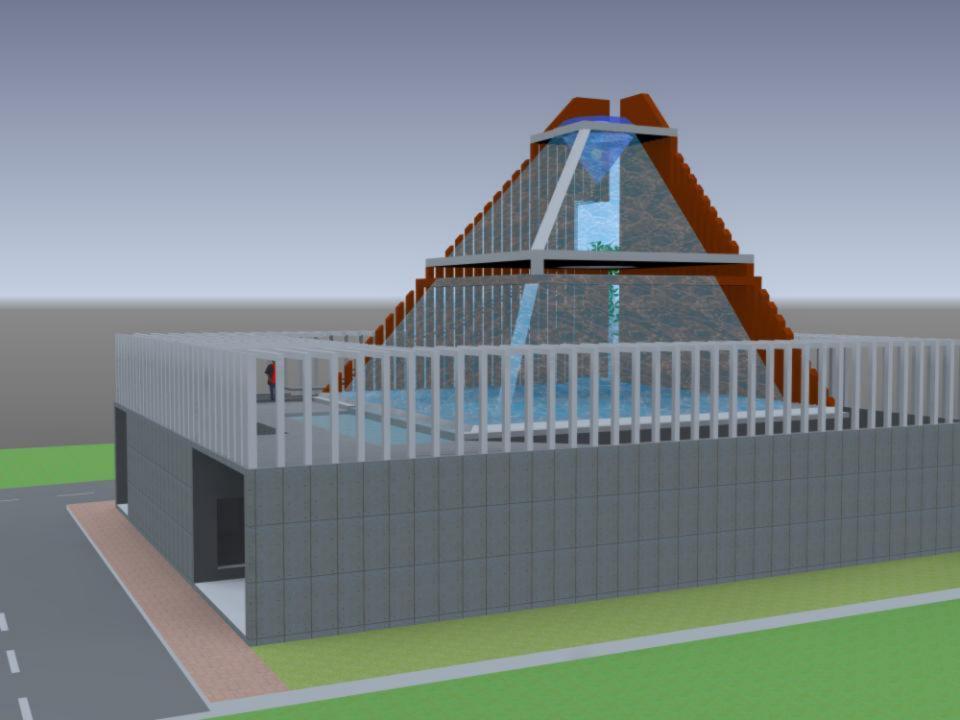

ttice requires the minimum of wax (material) to surround the largest area





# Earthquake resistant

## BUILDING SHAPE



The best shapes for earthquake resistant buildings are regular shapes and preferably with two symmetry axes. In this case the centers of gravity and rigidity will be the same or close to each other and therefore there will not be any torsion in the building.

## Material Usage



Common Walls, reduce Usage of Material - Causing

## RIIII DING



Single CLUSTER



# Individual Unit



Interior View





PLAN



View of Unit



## Cluster SECTION













TEMPLES OF ORISSA



Summer MMMRA (may.50° (Lenthan 16 c) long Shadow Byuneshipaio un 285° E









HOUSING FOR ASSOCIATE PROFESSORS

HOUSING FOR PROFESSORS





















KALASA

AMLA





























## **DIFFERENCES**

**AND** 

**DIFFERENCE** 

**IS WHAT MAKES** 

LIFE CREATIVE















## OPPORTUNITY TO LIVE.....

AND

LIVE BETTER

















































































## INFINITE ENERGY.....

IMAGINATIVE POTENTIAL.....

IMMENSE POSSIBILITIES....



04/2/09





## EXISTENCE EXISTS

.....A CONTINUUM