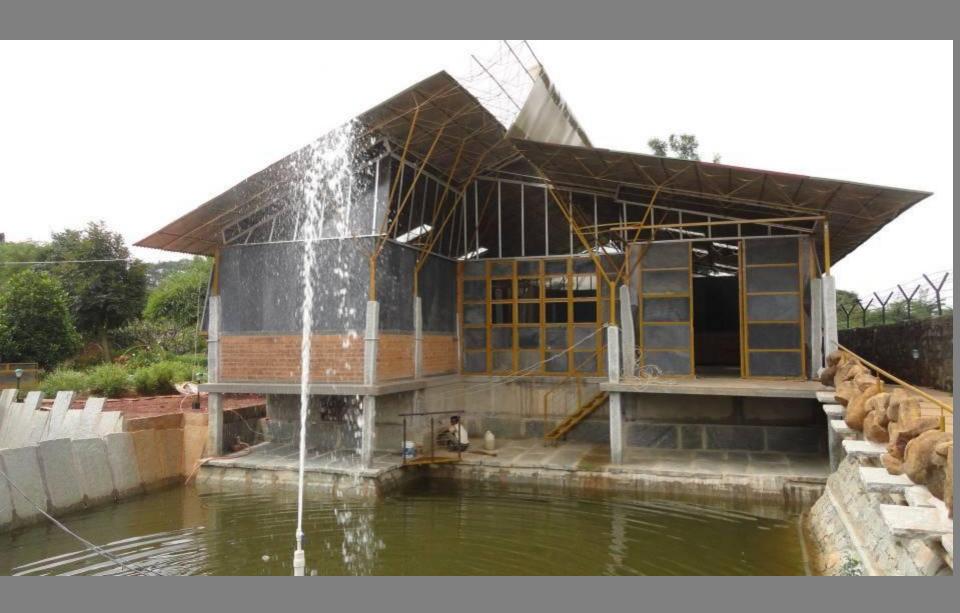

# Individual Unit

Interior View

PLAN

View of Unit

## Cluster SECTION

TEMPLES OF ORISSA

Summer MMMRA (may.50° (Lenthan 16 c) long Shadow Byuneshipaio un 285° E

HOUSING FOR ASSOCIATE PROFESSORS

HOUSING FOR PROFESSORS

KALASA

AMLA