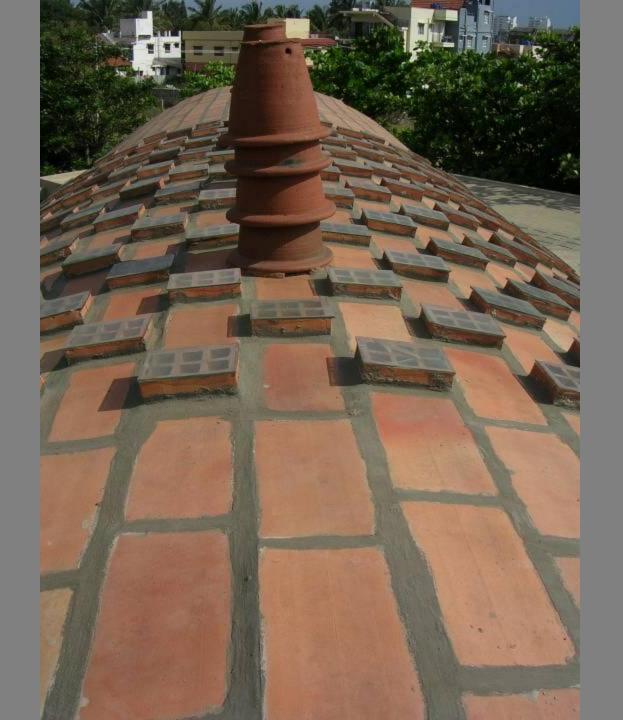

# Minimal HONEY COMBS

The hexagonal structure in the hive is a wonderful example of the ways in which MINIMUM-MATERIAL or energy solutions tend to evolve in nature: in this case the hexagonal lattice requires the minimum of wax (material) to surround the largest area