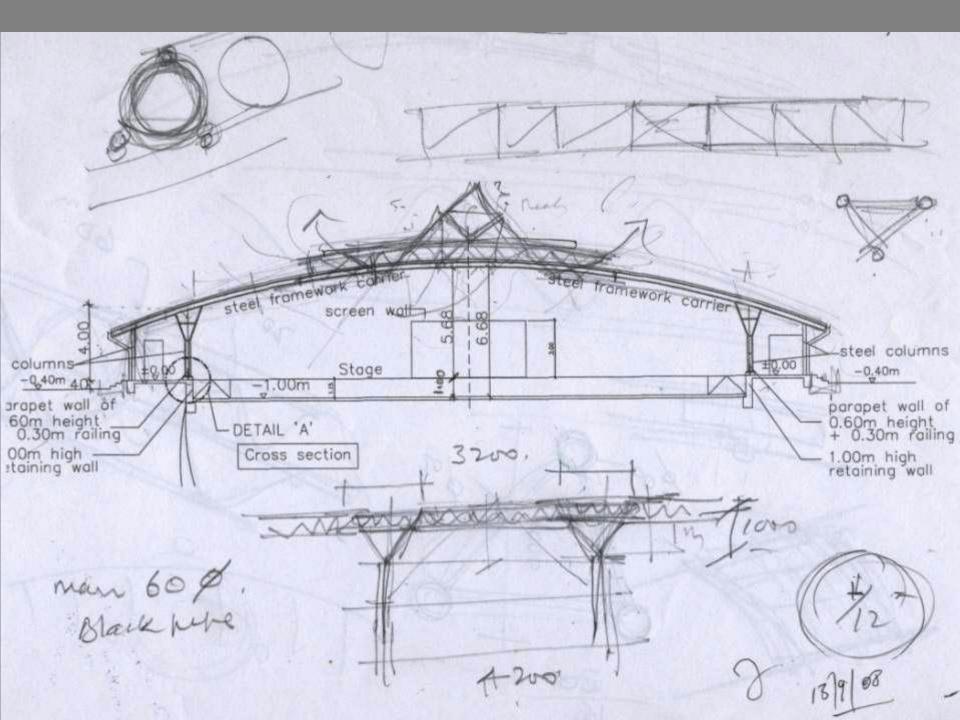

# Earthquake resistant

## BUILDING SHAPE

The best shapes for earthquake resistant buildings are regular shapes and preferably with two symmetry axes. In this case the centers of gravity and rigidity will be the same or close to each other and therefore there will not be any torsion in the building.