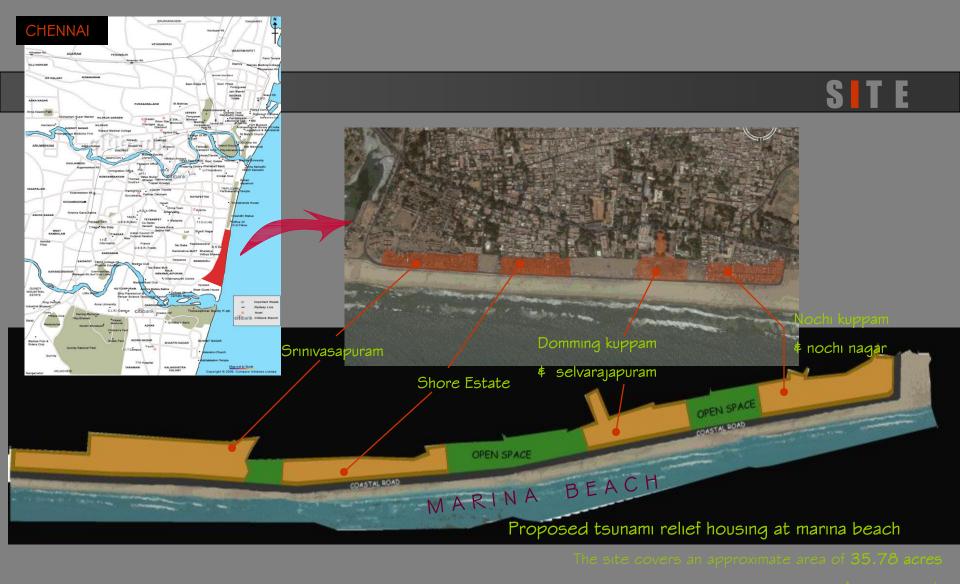

## TANGIBLE

## INTANGIBLE

ABSTRACT

of Januar



























Elements

Material

Structure













































Matter has

to exist

for it to be

Exploited by the Mind



BLOUL. Panoromd. The head. Cross Sections | factor The mind. taller Hillock as Admini Block MOKNING WALK lone billock as Revearch & information the though 1 BREEZE on water carry. They facilis body. - RESIDEW 11945 Jon 9 - Sections! -The Saddle FIIOST - Inspirations - factor















































































































































## REALIZATION OF

## DESIGNED SPACE..





















































## MIND AND MATTER

# **MAGNIFICENT METAMORPHOUS**



















## TOWNSHIP

## CLUSTER





# Minimal HONEY COMBS



The hexagonal structure in the hive is a wonderful example of the ways in which MINIMUM-MATERIAL or energy solutions tend to evolve in nature: in this case the hexagonal lattice requires the minimum of wax (material) to surround the largest area





# Earthquake resistant

## BUILDING SHAPE



The best shapes for earthquake resistant buildings are regular shapes and preferably with two symmetry axes. In this case the centers of gravity and rigidity will be the same or close to each other and therefore there will not be any torsion in the building.

## Material Usage



Common Walls, reduce Usage of Material - Causing

## RIIII DING



Single CLUSTER



# Individual Unit



Interior View





PLAN



View of Unit



## Cluster SECTION