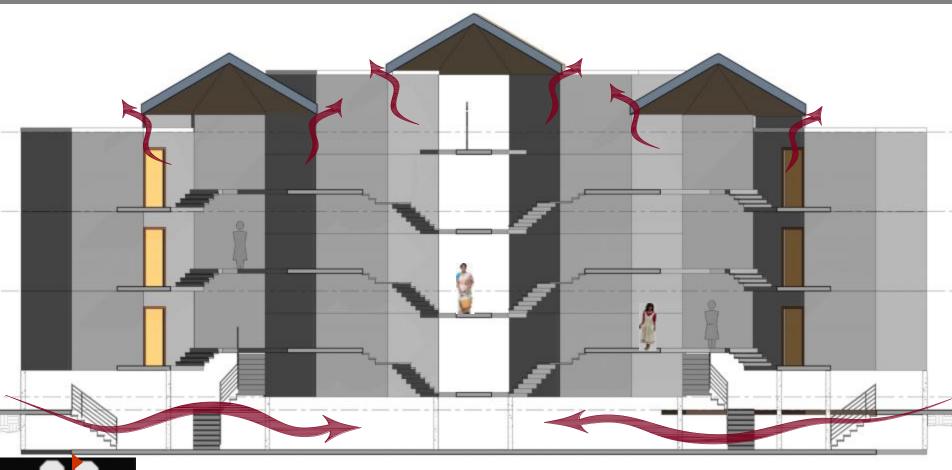

## Cluster SECTION

TEMPLES OF ORISSA

Summer MMMRA (may.50° (Lenthan 16 c) long Shadow Byuneshipaio un 285° E

HOUSING FOR ASSOCIATE PROFESSORS

HOUSING FOR PROFESSORS

KALASA

AMLA