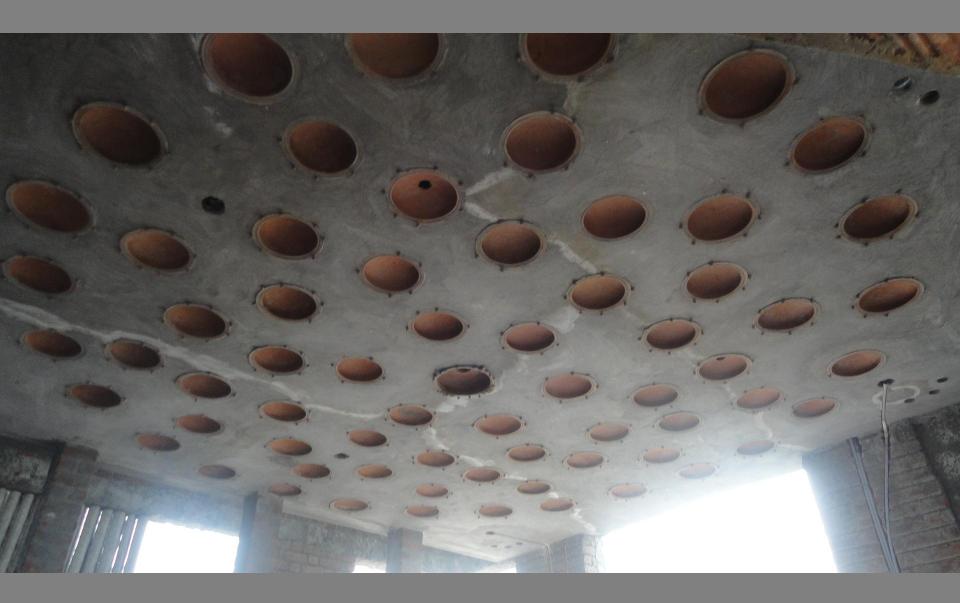

# Minimal HONEY COMBS

The hexagonal structure in the hive is a wonderful example of the ways in which MINIMUM-MATERIAL or energy solutions tend to evolve in nature: in this case the hexagonal lattice requires the minimum of wax (material) to surround the largest area