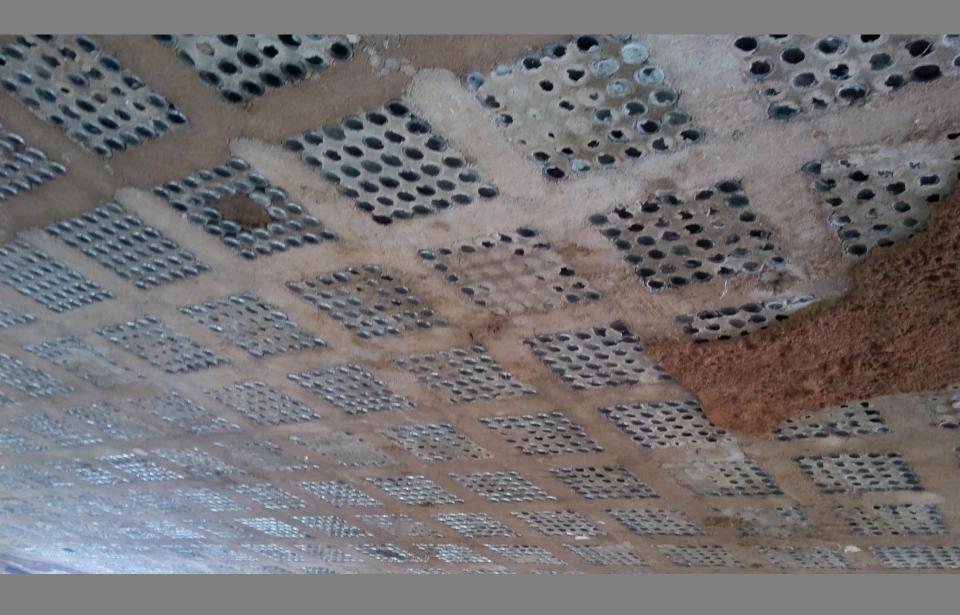

t

## BUILDING SHAPE



The best shapes for earthquake resistant buildings are regular shapes and preferably with two symmetry axes. In this case the centers of gravity and rigidity will be the same or close to each other and therefore there will not be any torsion in the building.

## Material Usage



Common Walls, reduce Usage of Material - Causing

## RIIII DING



Single CLUSTER



# Individual Unit



Interior View





PLAN



View of Unit



## Cluster SECTION













TEMPLES OF ORISSA



Summer MMMRA (may.50° (Lenthan 16 c) long Shadow Byuneshipaio un 285° E









HOUSING FOR ASSOCIATE PROFESSORS

HOUSING FOR PROFESSORS





















KALASA

AMLA





























## **DIFFERENCES**

**AND** 

**DIFFERENCE** 

**IS WHAT MAKES** 

LIFE CREATIVE















## OPPORTUNITY TO LIVE.....

AND

LIVE BETTER

















































































## INFINITE ENERGY.....

IMAGINATIVE POTENTIAL.....

IMMENSE POSSIBILITIES....



04/2/09





## EXISTENCE EXISTS

.....A CONTINUUM