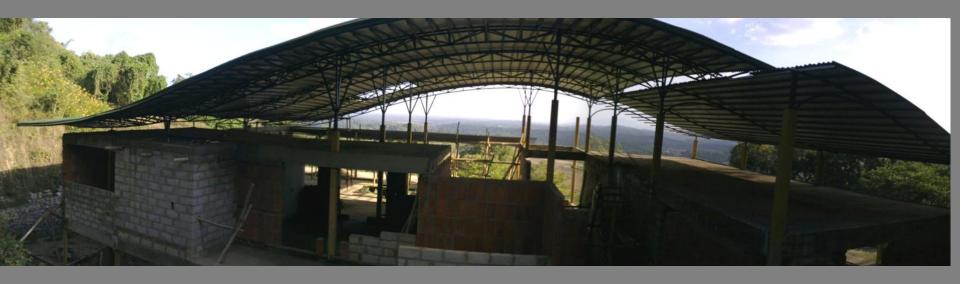

e resistant buildings are regular shapes and preferably with two symmetry axes. In this case the centers of gravity and rigidity will be the same or close to each other and therefore there will not be any torsion in the building.

## Material Usage



Common Walls, reduce Usage of Material - Causing

## RIIII DING



Single CLUSTER



# Individual Unit



Interior View





PLAN



View of Unit



## Cluster SECTION













TEMPLES OF ORISSA



Summer MMMRA (may.50° (Lenthan 16 c) long Shadow Byuneshipaio un 285° E









HOUSING FOR ASSOCIATE PROFESSORS

HOUSING FOR PROFESSORS





















KALASA

AMLA





























## **DIFFERENCES**

**AND** 

**DIFFERENCE** 

**IS WHAT MAKES** 

LIFE CREATIVE















## OPPORTUNITY TO LIVE.....

AND

LIVE BETTER

















































































## INFINITE ENERGY.....

IMAGINATIVE POTENTIAL.....

IMMENSE POSSIBILITIES....



04/2/09





## EXISTENCE EXISTS

.....A CONTINUUM