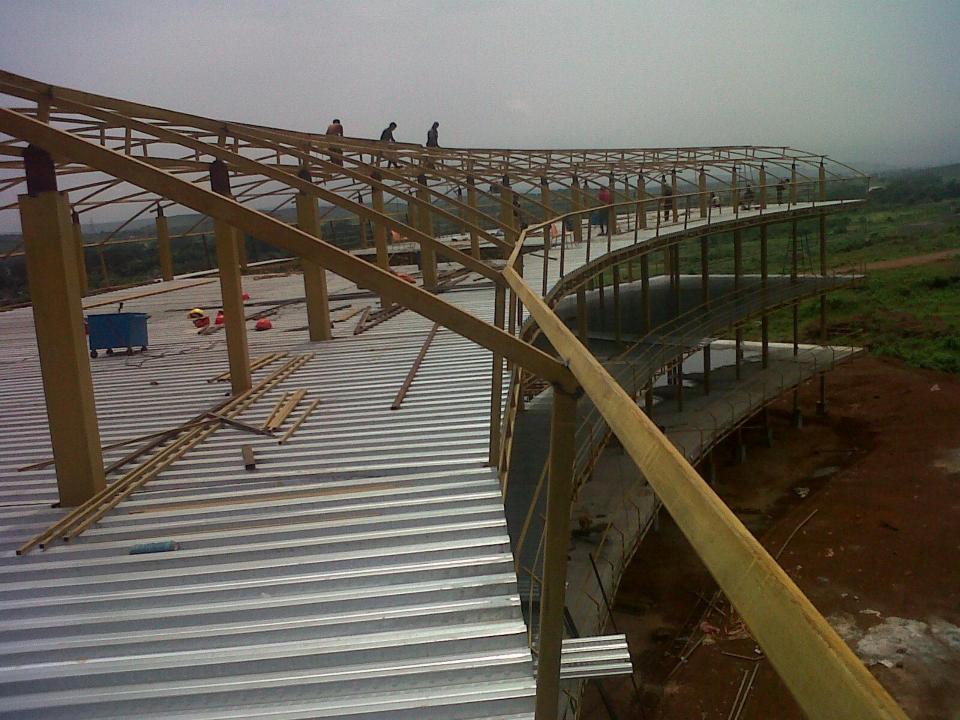

nal lattice requires the minimum of wax (material) to surround the largest area





# Earthquake resistant

## BUILDING SHAPE



The best shapes for earthquake resistant buildings are regular shapes and preferably with two symmetry axes. In this case the centers of gravity and rigidity will be the same or close to each other and therefore there will not be any torsion in the building.

## Material Usage



Common Walls, reduce Usage of Material - Causing

## RIIII DING



Single CLUSTER



# Individual Unit



Interior View





PLAN



View of Unit



## Cluster SECTION













TEMPLES OF ORISSA



Summer MMMRA (may.50° (Lenthan 16 c) long Shadow Byuneshipaio un 285° E









HOUSING FOR ASSOCIATE PROFESSORS

HOUSING FOR PROFESSORS





















KALASA

AMLA





























## **DIFFERENCES**

**AND** 

**DIFFERENCE** 

**IS WHAT MAKES** 

LIFE CREATIVE















## OPPORTUNITY TO LIVE.....

AND

LIVE BETTER

















































































## INFINITE ENERGY.....

IMAGINATIVE POTENTIAL.....

IMMENSE POSSIBILITIES....



04/2/09





## EXISTENCE EXISTS

.....A CONTINUUM