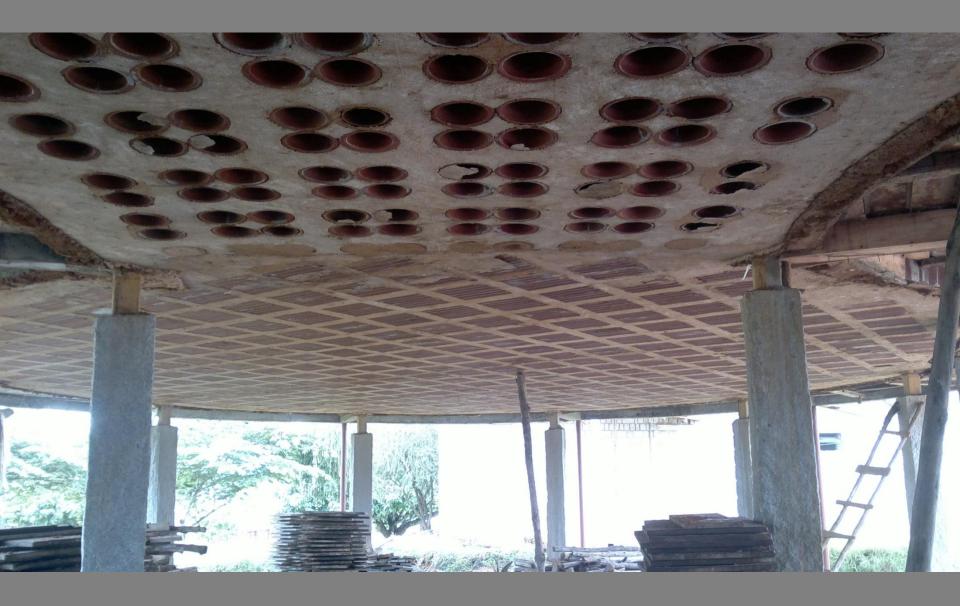

## BUILDING SHAPE



The best shapes for earthquake resistant buildings are regular shapes and preferably with two symmetry axes. In this case the centers of gravity and rigidity will be the same or close to each other and therefore there will not be any torsion in the building.

## Material Usage



Common Walls, reduce Usage of Material - Causing

## RIIII DING



Single CLUSTER



# Individual Unit



Interior View





PLAN



View of Unit



## Cluster SECTION













TEMPLES OF ORISSA



Summer MMMRA (may.50° (Lenthan 16 c) long Shadow Byuneshipaio un 285° E









HOUSING FOR ASSOCIATE PROFESSORS

HOUSING FOR PROFESSORS





















KALASA

AMLA





























## **DIFFERENCES**

**AND** 

**DIFFERENCE** 

**IS WHAT MAKES** 

LIFE CREATIVE















## OPPORTUNITY TO LIVE.....

AND

LIVE BETTER

















































































## INFINITE ENERGY.....

IMAGINATIVE POTENTIAL.....

IMMENSE POSSIBILITIES....



04/2/09





## EXISTENCE EXISTS

.....A CONTINUUM