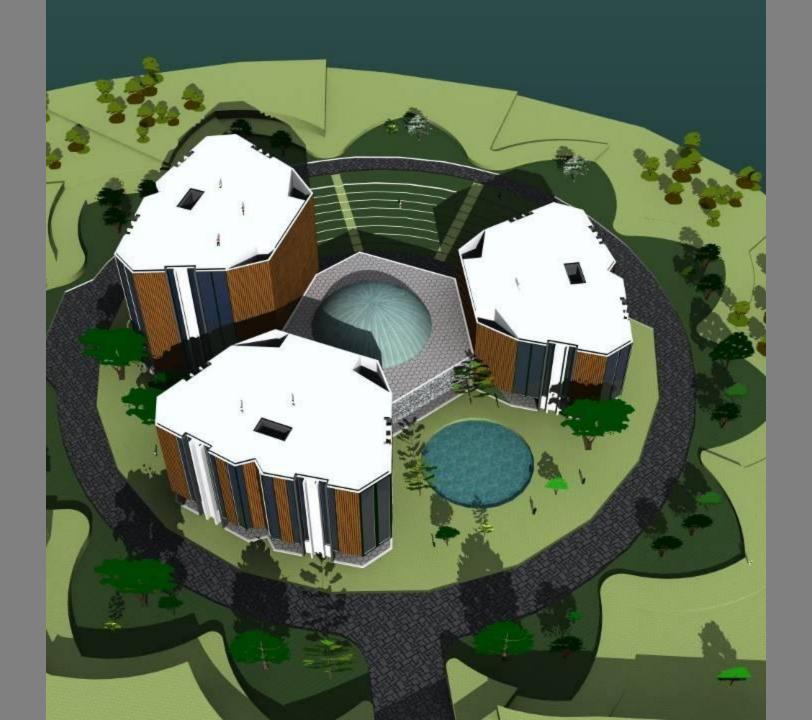

hexagonal lattice requires the minimum of wax (material) to surround the largest area





# Earthquake resistant

## BUILDING SHAPE



The best shapes for earthquake resistant buildings are regular shapes and preferably with two symmetry axes. In this case the centers of gravity and rigidity will be the same or close to each other and therefore there will not be any torsion in the building.

## Material Usage



Common Walls, reduce Usage of Material - Causing

## RIIII DING



Single CLUSTER



# Individual Unit



Interior View





PLAN



View of Unit



## Cluster SECTION













TEMPLES OF ORISSA



Summer MMMRA (may.50° (Lenthan 16 c) long Shadow Byuneshipaio un 285° E









HOUSING FOR ASSOCIATE PROFESSORS

HOUSING FOR PROFESSORS





















KALASA

AMLA





























## **DIFFERENCES**

**AND** 

**DIFFERENCE** 

**IS WHAT MAKES** 

LIFE CREATIVE















## OPPORTUNITY TO LIVE.....

AND

LIVE BETTER

















































































## INFINITE ENERGY.....

IMAGINATIVE POTENTIAL.....

IMMENSE POSSIBILITIES....



04/2/09





## EXISTENCE EXISTS

.....A CONTINUUM