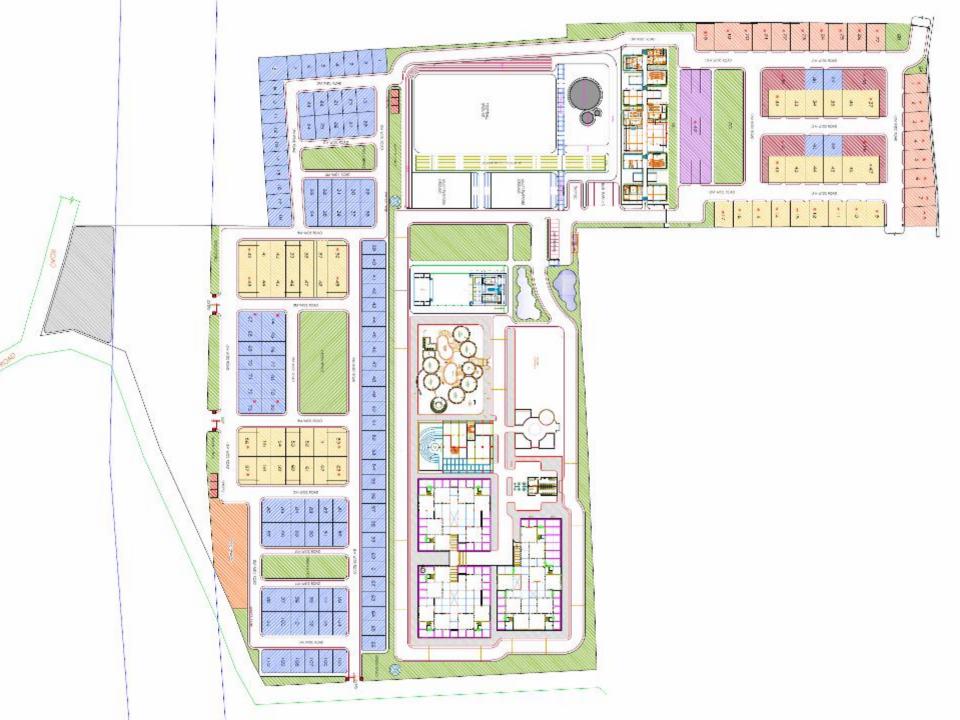

E

THE FIVE ELEMENTS..

THE FIVE SENSES...

**MYRIAD EXPRESSIONS...** 



























































## TANGIBLE

## INTANGIBLE

ABSTRACT

of Januar



























Elements

Material

Structure













































Matter has

to exist

for it to be

Exploited by the Mind



BLOUL. Panoromd. The head. Cross Sections | factor The mind. taller Hillock as Admini Block MOKNING WALK lone billock as Revearch & information the though 1 BREEZE on water carry. They facilis body. - RESIDEW 11945 Jon 9 - Sections! -The Saddle FIIOST - Inspirations - factor















































































































































## REALIZATION OF

## DESIGNED SPACE..





















































## MIND AND MATTER

# **MAGNIFICENT METAMORPHOUS**



















## TOWNSHIP

## CLUSTER





# Minimal HONEY COMBS



The hexagonal structure in the hive is a wonderful example of the ways in which MINIMUM-MATERIAL or energy solutions tend to evolve in nature: in this case the hexagonal lattice requires the minimum of wax (material) to surround the largest area





# Earthquake resistant

## BUILDING SHAPE



The best shapes for earthquake resistant buildings are regular shapes and preferably with two symmetry axes. In this case the centers of gravity and rigidity will be the same or close to each other and therefore there will not be any torsion in the building.

## Material Usage



Common Walls, reduce Usage of Material - Causin