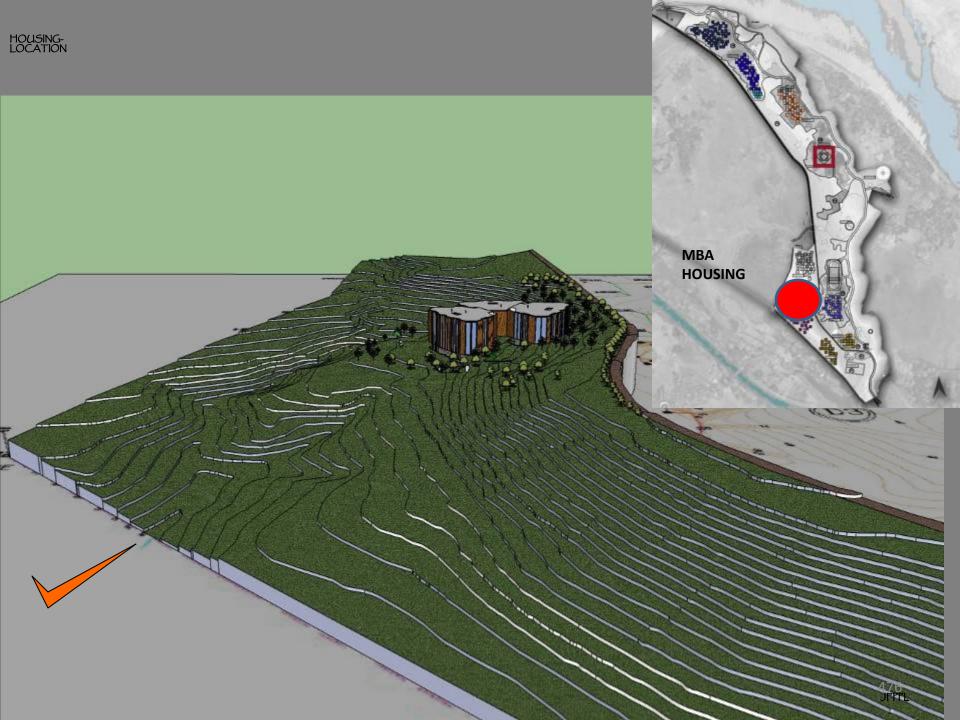

## Cluster SECTION

TEMPLES OF ORISSA

Summer MMMRA (may.50° (Lenthan 16 c) long Shadow Byuneshipaio un 285° E

HOUSING FOR ASSOCIATE PROFESSORS

HOUSING FOR PROFESSORS

KALASA

AMLA