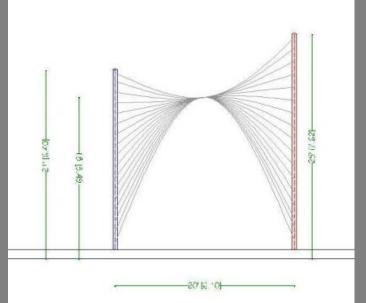

to evolve in nature: in this case the hexagonal lattice requires the minimum of wax (material) to surround the largest area





# Earthquake resistant

## BUILDING SHAPE



The best shapes for earthquake resistant buildings are regular shapes and preferably with two symmetry axes. In this case the centers of gravity and rigidity will be the same or close to each other and therefore there will not be any torsion in the building.

## Material Usage



Common Walls, reduce Usage of Material - Causing

## RIIII DING



Single CLUSTER



# Individual Unit



Interior View





PLAN



View of Unit



## Cluster SECTION













TEMPLES OF ORISSA



Summer MMMRA (may.50° (Lenthan 16 c) long Shadow Byuneshipaio un 285° E









HOUSING FOR ASSOCIATE PROFESSORS

HOUSING FOR PROFESSORS





















KALASA

AMLA





























## **DIFFERENCES**

**AND** 

**DIFFERENCE** 

**IS WHAT MAKES** 

LIFE CREATIVE















## OPPORTUNITY TO LIVE.....

AND

LIVE BETTER

















































































## INFINITE ENERGY.....

IMAGINATIVE POTENTIAL.....

IMMENSE POSSIBILITIES....



04/2/09





## EXISTENCE EXISTS

.....A CONTINUUM