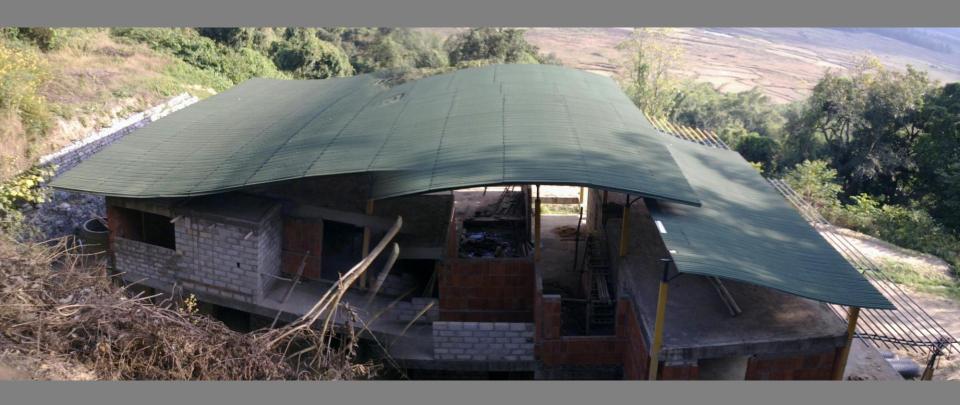

ake resistant buildings are regular shapes and preferably with two symmetry axes. In this case the centers of gravity and rigidity will be the same or close to each other and therefore there will not be any torsion in the building.

## Material Usage



Common Walls, reduce Usage of Material - Causing

## RIIII DING



Single CLUSTER



# Individual Unit



Interior View





PLAN



View of Unit



## Cluster SECTION













TEMPLES OF ORISSA



Summer MMMRA (may.50° (Lenthan 16 c) long Shadow Byuneshipaio un 285° E









HOUSING FOR ASSOCIATE PROFESSORS

HOUSING FOR PROFESSORS





















KALASA

AMLA





























## **DIFFERENCES**

**AND** 

**DIFFERENCE** 

**IS WHAT MAKES** 

LIFE CREATIVE















## OPPORTUNITY TO LIVE.....

AND

LIVE BETTER

















































































## INFINITE ENERGY.....

IMAGINATIVE POTENTIAL.....

IMMENSE POSSIBILITIES....



04/2/09





## EXISTENCE EXISTS

.....A CONTINUUM