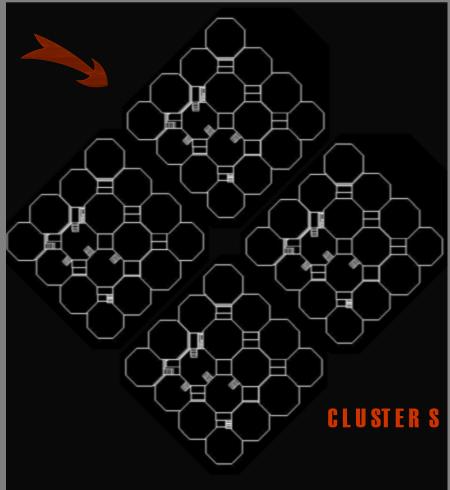

## MIND AND MATTER

# **MAGNIFICENT METAMORPHOUS**



















## TOWNSHIP

## CLUSTER





# Minimal HONEY COMBS



The hexagonal structure in the hive is a wonderful example of the ways in which MINIMUM-MATERIAL or energy solutions tend to evolve in nature: in this case the hexagonal lattice requires the minimum of wax (material) to surround the largest area





# Earthquake resistant

## BUILDING SHAPE



The best shapes for earthquake resistant buildings are regular shapes and preferably with two symmetry axes. In this case the centers of gravity and rigidity will be the same or close to each other and therefore there will not be any torsion in the building.

## Material Usage



Common Walls, reduce Usage of Material - Causing

## RIIII DING



Single CLUSTER



# Individual Unit



Interior View





PLAN



View of Unit



## Cluster SECTION













TEMPLES OF ORISSA



Summer MMMRA (may.50° (Lenthan 16 c) long Shadow Byuneshipaio un 285° E









HOUSING FOR ASSOCIATE PROFESSORS

HOUSING FOR PROFESSORS





















KALASA

AMLA





























## **DIFFERENCES**

**AND** 

**DIFFERENCE** 

**IS WHAT MAKES** 

LIFE CREATIVE















## OPPORTUNITY TO LIVE.....

AND

LIVE BETTER

















































































## INFINITE ENERGY.....

IMAGINATIVE POTENTIAL.....

IMMENSE POSSIBILITIES....



04/2/09





## EXISTENCE EXISTS

.....A CONTINUUM