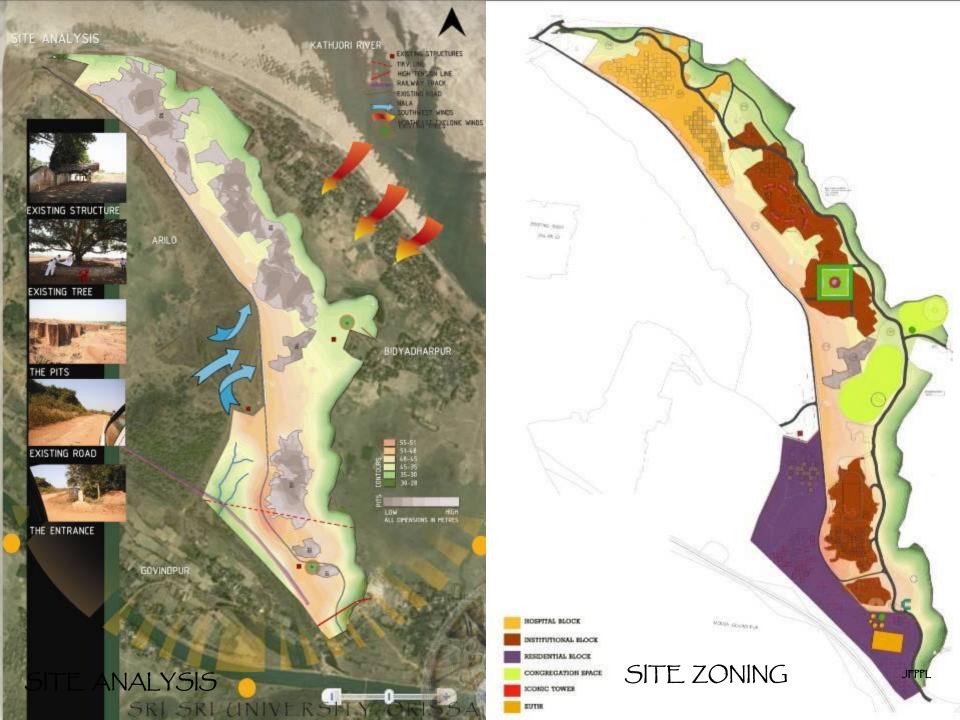

le of the ways in which MINIMUM-MATERIAL or energy solutions tend to evolve in nature: in this case the hexagonal lattice requires the minimum of wax (material) to surround the largest area





# Earthquake resistant

## BUILDING SHAPE



The best shapes for earthquake resistant buildings are regular shapes and preferably with two symmetry axes. In this case the centers of gravity and rigidity will be the same or close to each other and therefore there will not be any torsion in the building.

## Material Usage



Common Walls, reduce Usage of Material - Causing

## RIIII DING



Single CLUSTER



# Individual Unit



Interior View





PLAN



View of Unit



## Cluster SECTION













TEMPLES OF ORISSA



Summer MMMRA (may.50° (Lenthan 16 c) long Shadow Byuneshipaio un 285° E









HOUSING FOR ASSOCIATE PROFESSORS

HOUSING FOR PROFESSORS





















KALASA

AMLA





























## **DIFFERENCES**

**AND** 

**DIFFERENCE** 

**IS WHAT MAKES** 

LIFE CREATIVE















## OPPORTUNITY TO LIVE.....

AND

LIVE BETTER

















































































## INFINITE ENERGY.....

IMAGINATIVE POTENTIAL.....

IMMENSE POSSIBILITIES....



04/2/09





## EXISTENCE EXISTS

.....A CONTINUUM