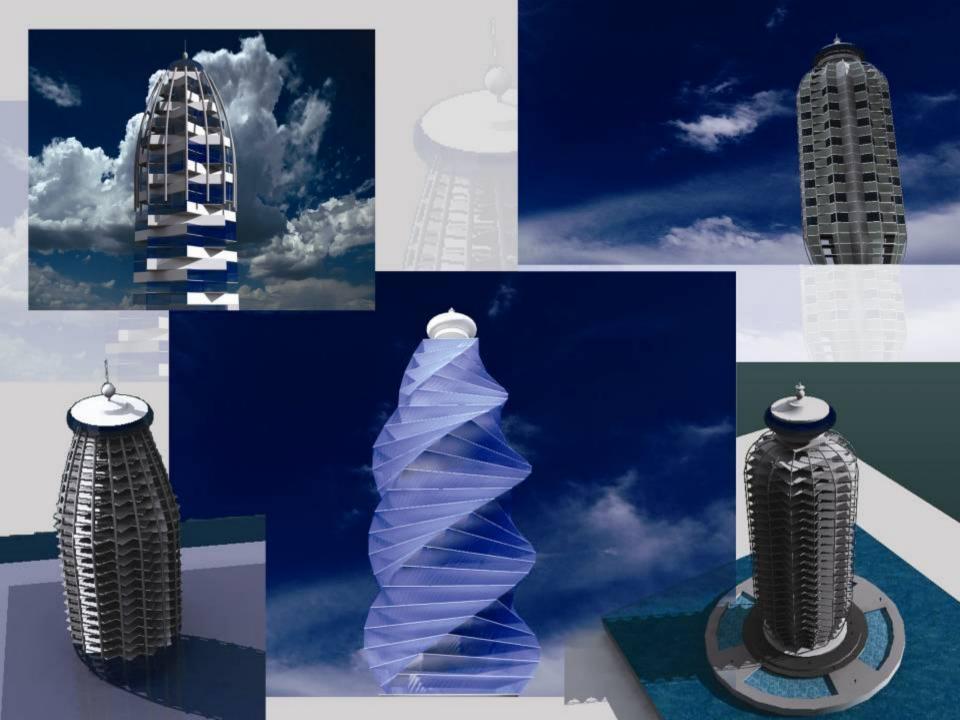

nature: in this case the hexagonal lattice requires the minimum of wax (material) to surround the largest area





# Earthquake resistant

## BUILDING SHAPE



The best shapes for earthquake resistant buildings are regular shapes and preferably with two symmetry axes. In this case the centers of gravity and rigidity will be the same or close to each other and therefore there will not be any torsion in the building.

## Material Usage



Common Walls, reduce Usage of Material - Causing

## RIIII DING



Single CLUSTER



# Individual Unit



Interior View





PLAN



View of Unit



## Cluster SECTION













TEMPLES OF ORISSA



Summer MMMRA (may.50° (Lenthan 16 c) long Shadow Byuneshipaio un 285° E









HOUSING FOR ASSOCIATE PROFESSORS

HOUSING FOR PROFESSORS





















KALASA

AMLA





























## **DIFFERENCES**

**AND** 

**DIFFERENCE** 

**IS WHAT MAKES** 

LIFE CREATIVE















## OPPORTUNITY TO LIVE.....

AND

LIVE BETTER

















































































## INFINITE ENERGY.....

IMAGINATIVE POTENTIAL.....

IMMENSE POSSIBILITIES....



04/2/09





## EXISTENCE EXISTS

.....A CONTINUUM