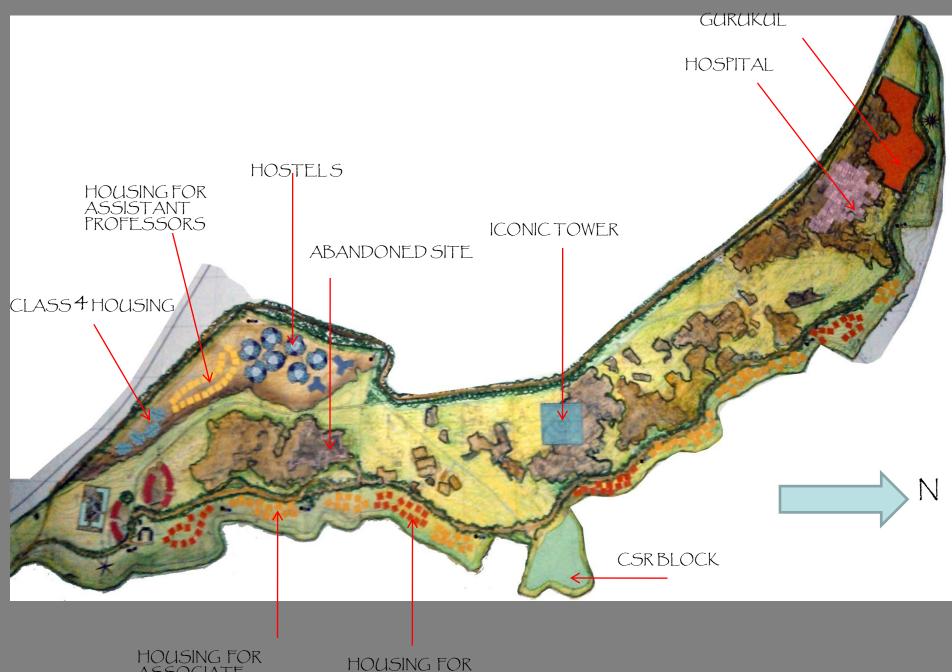

## TOWNSHIP

## CLUSTER

## Cluster SECTION

TEMPLES OF ORISSA

Summer MMMRA (may.50° (Lenthan 16 c) long Shadow Byuneshipaio un 285° E

HOUSING FOR ASSOCIATE PROFESSORS

HOUSING FOR PROFESSORS

KALASA

AMLA