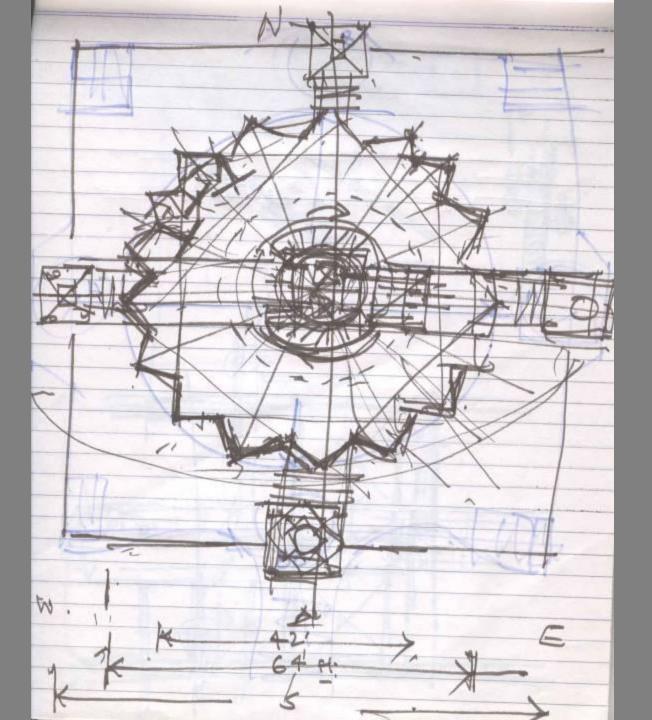

## Cluster SECTION

TEMPLES OF ORISSA

Summer MMMRA (may.50° (Lenthan 16 c) long Shadow Byuneshipaio un 285° E

HOUSING FOR ASSOCIATE PROFESSORS

HOUSING FOR PROFESSORS

KALASA

AMLA