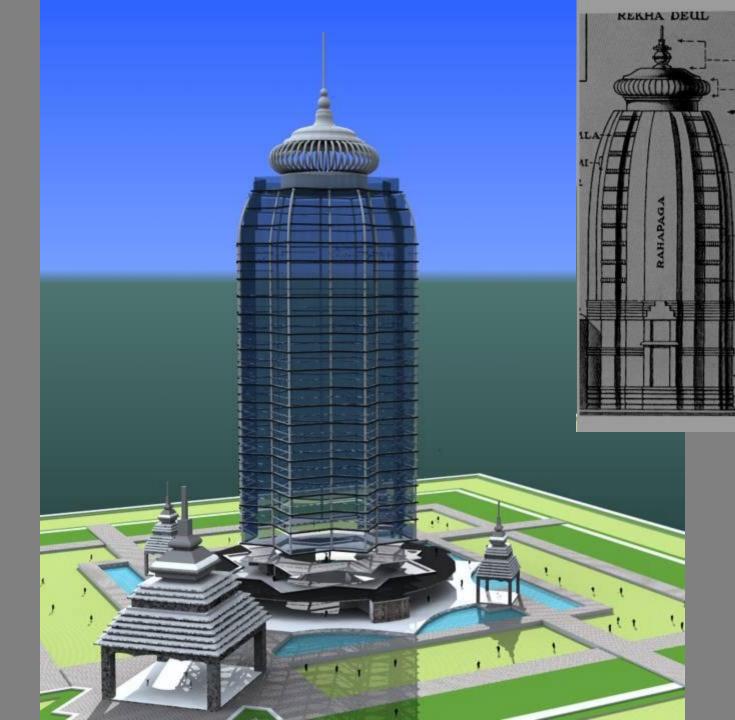

## Cluster SECTION

TEMPLES OF ORISSA

Summer MMMRA (may.50° (Lenthan 16 c) long Shadow Byuneshipaio un 285° E

HOUSING FOR ASSOCIATE PROFESSORS

HOUSING FOR PROFESSORS

KALASA

AMLA