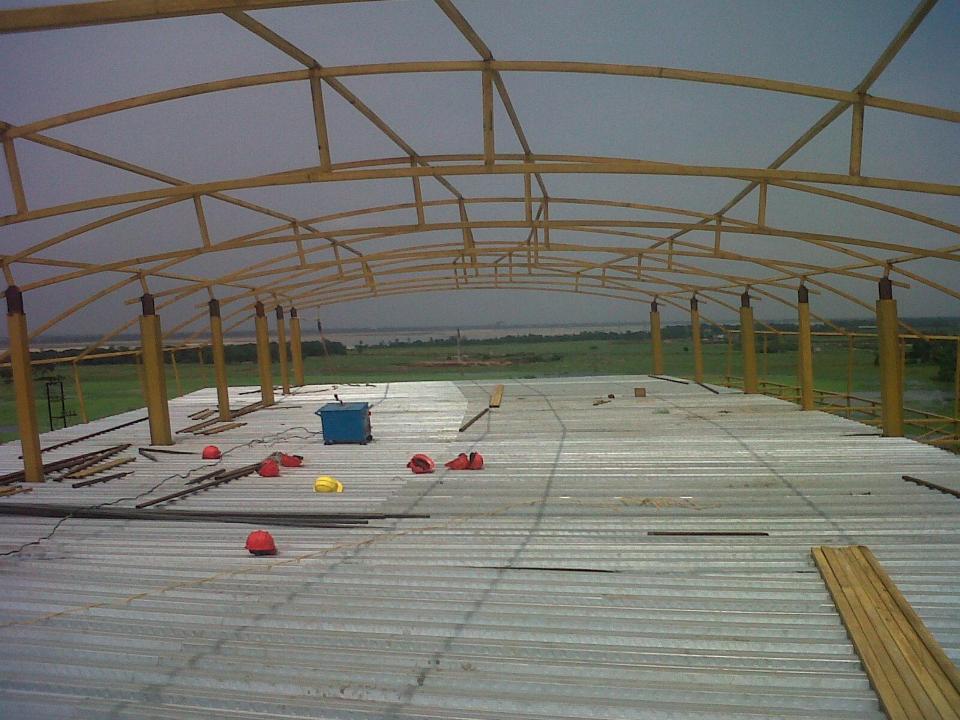

l lattice requires the minimum of wax (material) to surround the largest area





# Earthquake resistant

## BUILDING SHAPE



The best shapes for earthquake resistant buildings are regular shapes and preferably with two symmetry axes. In this case the centers of gravity and rigidity will be the same or close to each other and therefore there will not be any torsion in the building.

## Material Usage



Common Walls, reduce Usage of Material - Causing

## RIIII DING



Single CLUSTER



# Individual Unit



Interior View





PLAN



View of Unit



## Cluster SECTION













TEMPLES OF ORISSA



Summer MMMRA (may.50° (Lenthan 16 c) long Shadow Byuneshipaio un 285° E









HOUSING FOR ASSOCIATE PROFESSORS

HOUSING FOR PROFESSORS





















KALASA

AMLA





























## **DIFFERENCES**

**AND** 

**DIFFERENCE** 

**IS WHAT MAKES** 

LIFE CREATIVE















## OPPORTUNITY TO LIVE.....

AND

LIVE BETTER

















































































## INFINITE ENERGY.....

IMAGINATIVE POTENTIAL.....

IMMENSE POSSIBILITIES....



04/2/09





## EXISTENCE EXISTS

.....A CONTINUUM