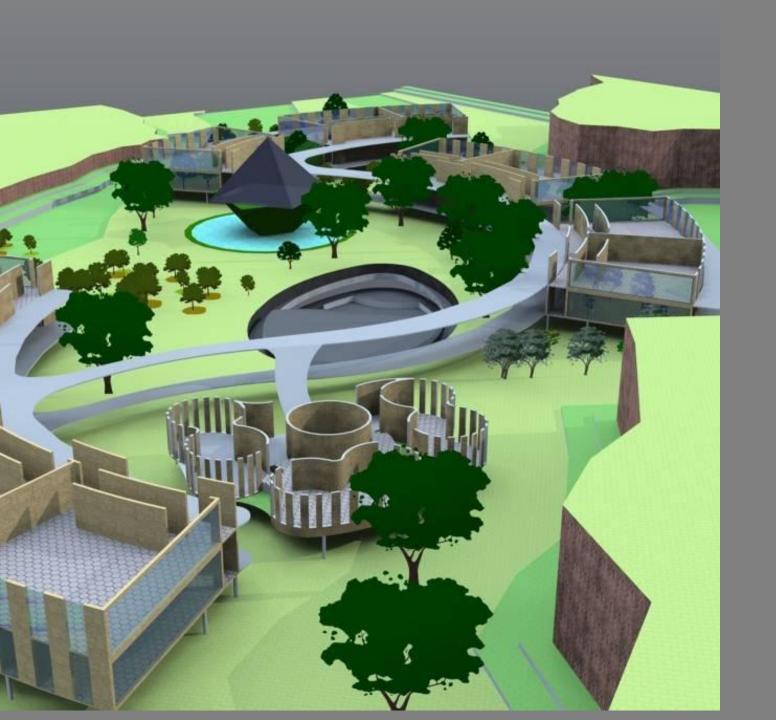

e the hexagonal lattice requires the minimum of wax (material) to surround the largest area





# Earthquake resistant

## BUILDING SHAPE



The best shapes for earthquake resistant buildings are regular shapes and preferably with two symmetry axes. In this case the centers of gravity and rigidity will be the same or close to each other and therefore there will not be any torsion in the building.

## Material Usage



Common Walls, reduce Usage of Material - Causing

## RIIII DING



Single CLUSTER



# Individual Unit



Interior View





PLAN



View of Unit



## Cluster SECTION













TEMPLES OF ORISSA



Summer MMMRA (may.50° (Lenthan 16 c) long Shadow Byuneshipaio un 285° E









HOUSING FOR ASSOCIATE PROFESSORS

HOUSING FOR PROFESSORS





















KALASA

AMLA





























## **DIFFERENCES**

**AND** 

**DIFFERENCE** 

**IS WHAT MAKES** 

LIFE CREATIVE















## OPPORTUNITY TO LIVE.....

AND

LIVE BETTER

















































































## INFINITE ENERGY.....

IMAGINATIVE POTENTIAL.....

IMMENSE POSSIBILITIES....



04/2/09





## EXISTENCE EXISTS

.....A CONTINUUM