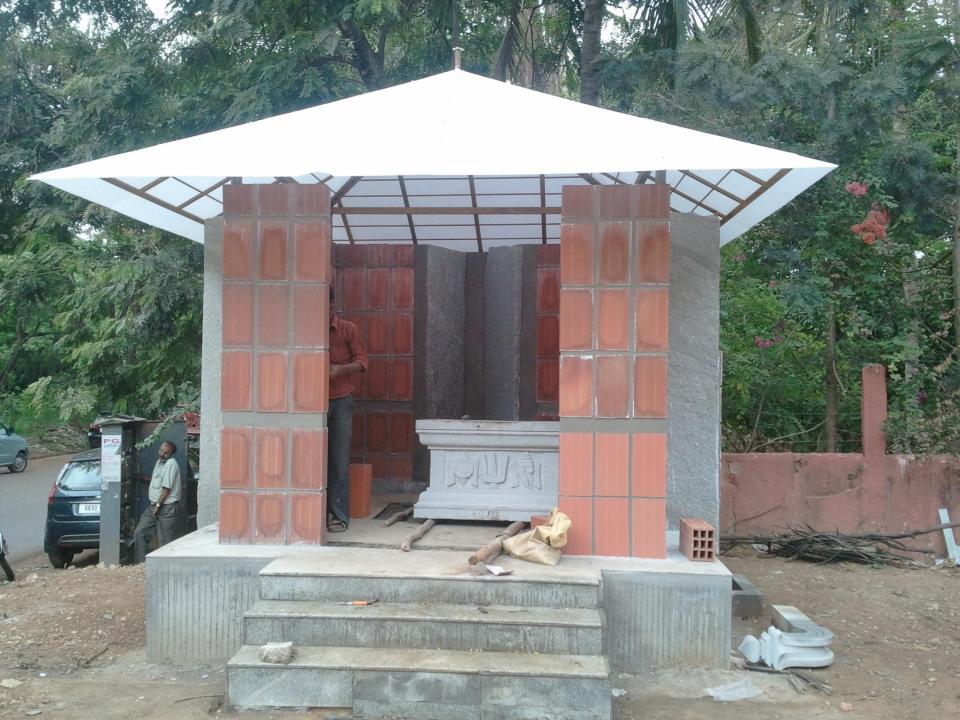

e requires the minimum of wax (material) to surround the largest area





# Earthquake resistant

## BUILDING SHAPE



The best shapes for earthquake resistant buildings are regular shapes and preferably with two symmetry axes. In this case the centers of gravity and rigidity will be the same or close to each other and therefore there will not be any torsion in the building.

## Material Usage



Common Walls, reduce Usage of Material - Causing

## RIIII DING



Single CLUSTER



# Individual Unit



Interior View





PLAN



View of Unit



## Cluster SECTION













TEMPLES OF ORISSA



Summer MMMRA (may.50° (Lenthan 16 c) long Shadow Byuneshipaio un 285° E









HOUSING FOR ASSOCIATE PROFESSORS

HOUSING FOR PROFESSORS





















KALASA

AMLA





























## **DIFFERENCES**

**AND** 

**DIFFERENCE** 

**IS WHAT MAKES** 

LIFE CREATIVE















## OPPORTUNITY TO LIVE.....

AND

LIVE BETTER

















































































## INFINITE ENERGY.....

IMAGINATIVE POTENTIAL.....

IMMENSE POSSIBILITIES....



04/2/09





## EXISTENCE EXISTS

.....A CONTINUUM