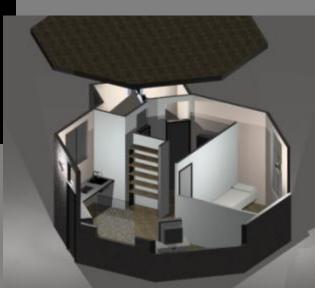

**



















## TOWNSHIP

## CLUSTER





# Minimal HONEY COMBS



The hexagonal structure in the hive is a wonderful example of the ways in which MINIMUM-MATERIAL or energy solutions tend to evolve in nature: in this case the hexagonal lattice requires the minimum of wax (material) to surround the largest area





# Earthquake resistant

## BUILDING SHAPE



The best shapes for earthquake resistant buildings are regular shapes and preferably with two symmetry axes. In this case the centers of gravity and rigidity will be the same or close to each other and therefore there will not be any torsion in the building.

## Material Usage



Common Walls, reduce Usage of Material - Causing

## RIIII DING



Single CLUSTER



# Individual Unit



Interior View





PLAN



View of Unit



## Cluster SECTION













TEMPLES OF ORISSA



Summer MMMRA (may.50° (Lenthan 16 c) long Shadow Byuneshipaio un 285° E









HOUSING FOR ASSOCIATE PROFESSORS

HOUSING FOR PROFESSORS





















KALASA

AMLA





























## **DIFFERENCES**

**AND** 

**DIFFERENCE** 

**IS WHAT MAKES** 

LIFE CREATIVE















## OPPORTUNITY TO LIVE.....

AND

LIVE BETTER

















































































## INFINITE ENERGY.....

IMAGINATIVE POTENTIAL.....

IMMENSE POSSIBILITIES....



04/2/09





## EXISTENCE EXISTS

.....A CONTINUUM