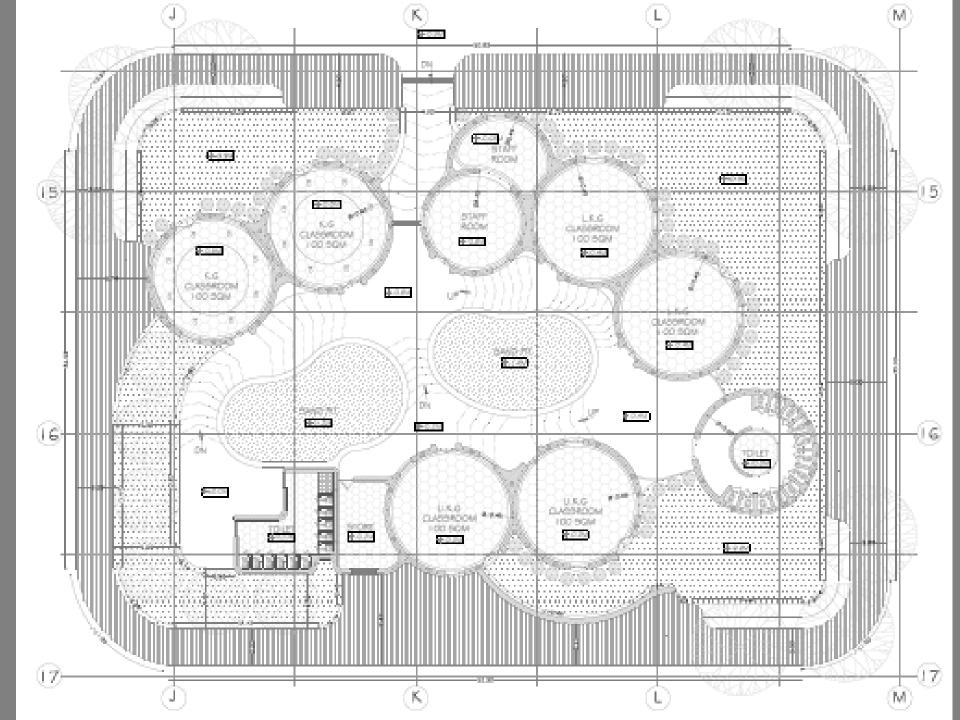

## RIIII DING

Single CLUSTER

# Individual Unit

Interior View

PLAN

View of Unit

## Cluster SECTION

TEMPLES OF ORISSA

Summer MMMRA (may.50° (Lenthan 16 c) long Shadow Byuneshipaio un 285° E

HOUSING FOR ASSOCIATE PROFESSORS

HOUSING FOR PROFESSORS

KALASA

AMLA