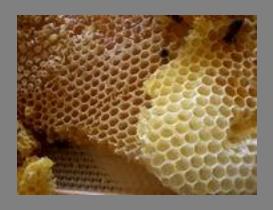

# Minimal HONEY COMBS

The hexagonal structure in the hive is a wonderful example of the ways in which MINIMUM-MATERIAL or energy solutions tend to evolve in nature: in this case the hexagonal lattice requires the minimum of wax (material) to surround the largest area