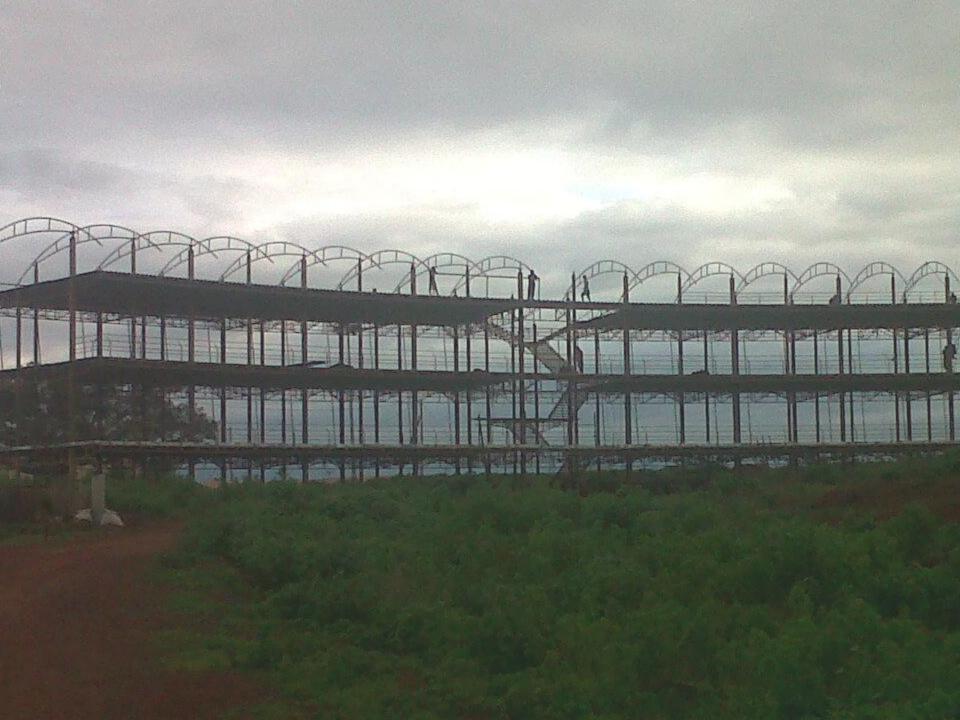

xagonal lattice requires the minimum of wax (material) to surround the largest area





# Earthquake resistant

## BUILDING SHAPE



The best shapes for earthquake resistant buildings are regular shapes and preferably with two symmetry axes. In this case the centers of gravity and rigidity will be the same or close to each other and therefore there will not be any torsion in the building.

## Material Usage



Common Walls, reduce Usage of Material - Causing

## RIIII DING



Single CLUSTER



# Individual Unit



Interior View





PLAN



View of Unit



## Cluster SECTION













TEMPLES OF ORISSA



Summer MMMRA (may.50° (Lenthan 16 c) long Shadow Byuneshipaio un 285° E









HOUSING FOR ASSOCIATE PROFESSORS

HOUSING FOR PROFESSORS





















KALASA

AMLA





























## **DIFFERENCES**

**AND** 

**DIFFERENCE** 

**IS WHAT MAKES** 

LIFE CREATIVE















## OPPORTUNITY TO LIVE.....

AND

LIVE BETTER

















































































## INFINITE ENERGY.....

IMAGINATIVE POTENTIAL.....

IMMENSE POSSIBILITIES....



04/2/09





## EXISTENCE EXISTS

.....A CONTINUUM