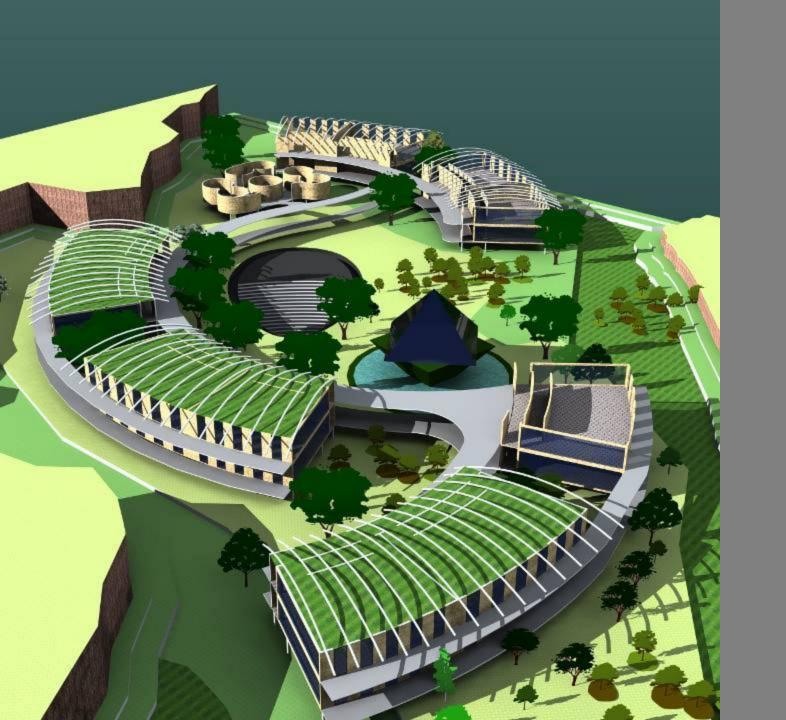

the hexagonal lattice requires the minimum of wax (material) to surround the largest area





# Earthquake resistant

## BUILDING SHAPE



The best shapes for earthquake resistant buildings are regular shapes and preferably with two symmetry axes. In this case the centers of gravity and rigidity will be the same or close to each other and therefore there will not be any torsion in the building.

## Material Usage



Common Walls, reduce Usage of Material - Causing

## RIIII DING



Single CLUSTER



# Individual Unit



Interior View





PLAN



View of Unit



## Cluster SECTION













TEMPLES OF ORISSA



Summer MMMRA (may.50° (Lenthan 16 c) long Shadow Byuneshipaio un 285° E









HOUSING FOR ASSOCIATE PROFESSORS

HOUSING FOR PROFESSORS





















KALASA

AMLA





























## **DIFFERENCES**

**AND** 

**DIFFERENCE** 

**IS WHAT MAKES** 

LIFE CREATIVE















## OPPORTUNITY TO LIVE.....

AND

LIVE BETTER

















































































## INFINITE ENERGY.....

IMAGINATIVE POTENTIAL.....

IMMENSE POSSIBILITIES....



04/2/09





## EXISTENCE EXISTS

.....A CONTINUUM