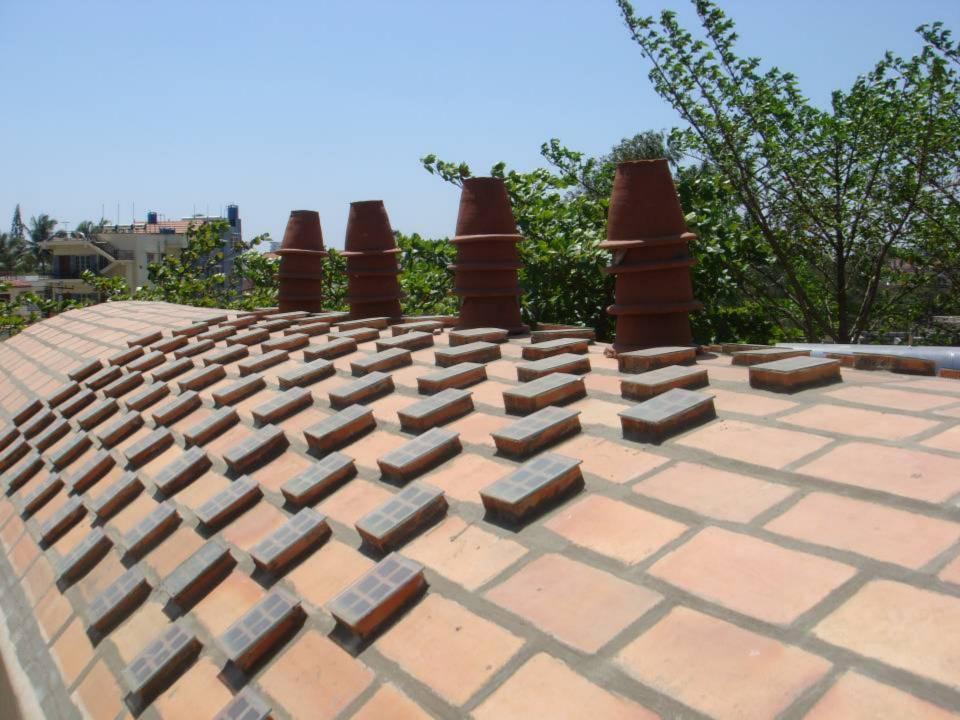

# Minimal HONEY COMBS

The hexagonal structure in the hive is a wonderful example of the ways in which MINIMUM-MATERIAL or energy solutions tend to evolve in nature: in this case the hexagonal lattice requires the minimum of wax (material) to surround the largest area