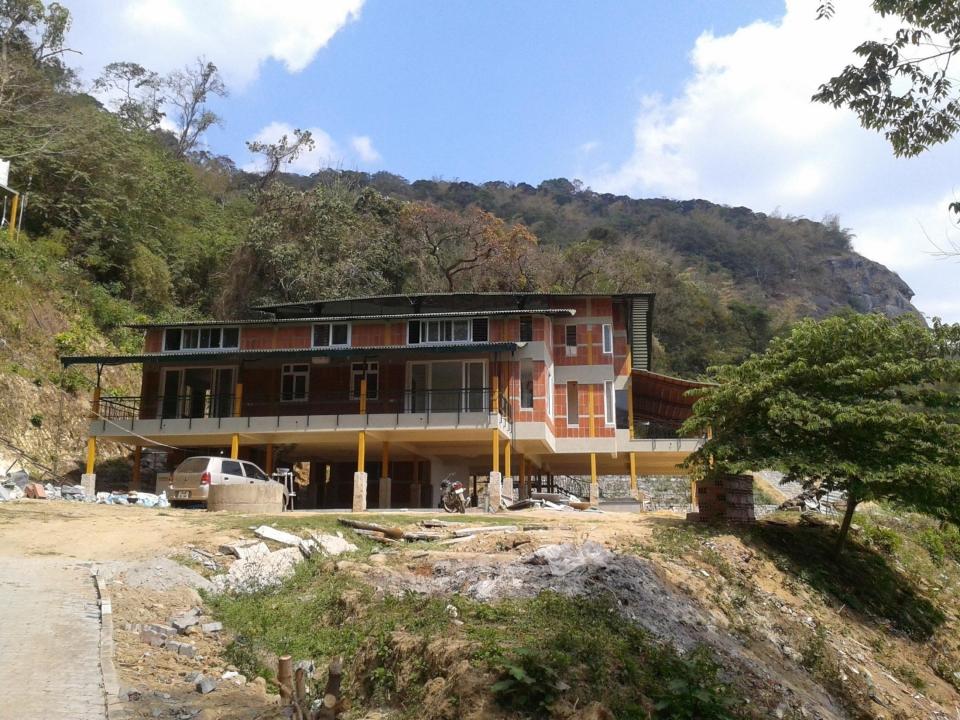

resistant buildings are regular shapes and preferably with two symmetry axes. In this case the centers of gravity and rigidity will be the same or close to each other and therefore there will not be any torsion in the building.

## Material Usage



Common Walls, reduce Usage of Material - Causing

## RIIII DING



Single CLUSTER



# Individual Unit



Interior View





PLAN



View of Unit



## Cluster SECTION













TEMPLES OF ORISSA



Summer MMMRA (may.50° (Lenthan 16 c) long Shadow Byuneshipaio un 285° E









HOUSING FOR ASSOCIATE PROFESSORS

HOUSING FOR PROFESSORS





















KALASA

AMLA





























## **DIFFERENCES**

**AND** 

**DIFFERENCE** 

**IS WHAT MAKES** 

LIFE CREATIVE















## OPPORTUNITY TO LIVE.....

AND

LIVE BETTER

















































































## INFINITE ENERGY.....

IMAGINATIVE POTENTIAL.....

IMMENSE POSSIBILITIES....



04/2/09





## EXISTENCE EXISTS

.....A CONTINUUM