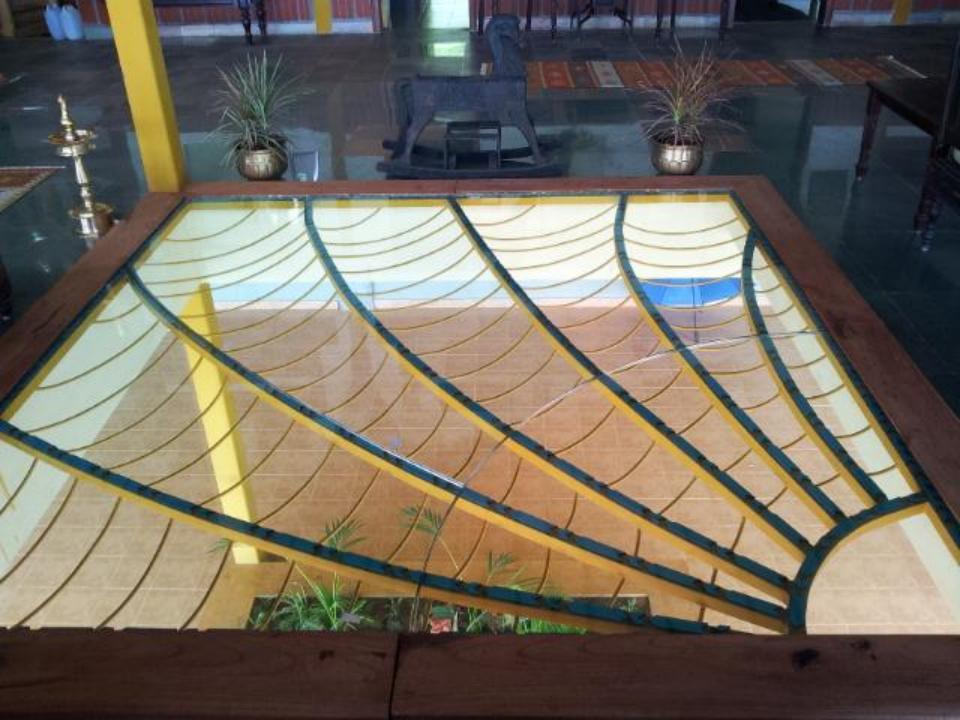

stant buildings are regular shapes and preferably with two symmetry axes. In this case the centers of gravity and rigidity will be the same or close to each other and therefore there will not be any torsion in the building.

## Material Usage



Common Walls, reduce Usage of Material - Causing

## RIIII DING



Single CLUSTER



# Individual Unit



Interior View





PLAN



View of Unit



## Cluster SECTION













TEMPLES OF ORISSA



Summer MMMRA (may.50° (Lenthan 16 c) long Shadow Byuneshipaio un 285° E









HOUSING FOR ASSOCIATE PROFESSORS

HOUSING FOR PROFESSORS





















KALASA

AMLA





























## **DIFFERENCES**

**AND** 

**DIFFERENCE** 

**IS WHAT MAKES** 

LIFE CREATIVE















## OPPORTUNITY TO LIVE.....

AND

LIVE BETTER

















































































## INFINITE ENERGY.....

IMAGINATIVE POTENTIAL.....

IMMENSE POSSIBILITIES....



04/2/09





## EXISTENCE EXISTS

.....A CONTINUUM