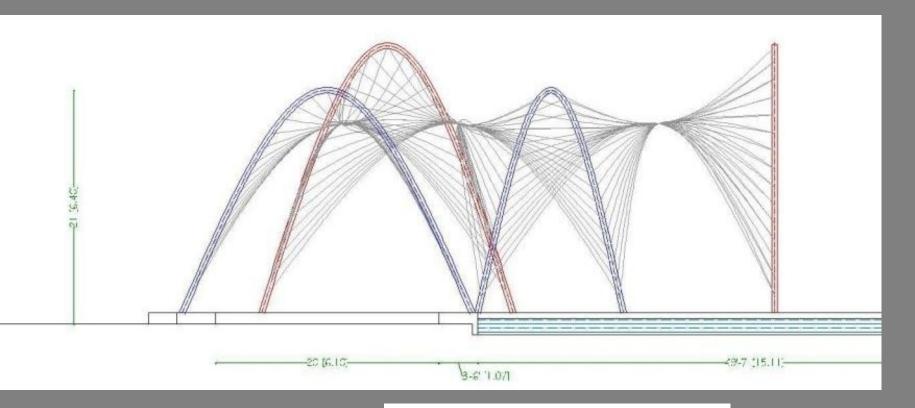

d to evolve in nature: in this case the hexagonal lattice requires the minimum of wax (material) to surround the largest area





# Earthquake resistant

## BUILDING SHAPE



The best shapes for earthquake resistant buildings are regular shapes and preferably with two symmetry axes. In this case the centers of gravity and rigidity will be the same or close to each other and therefore there will not be any torsion in the building.

## Material Usage



Common Walls, reduce Usage of Material - Causing

## RIIII DING



Single CLUSTER



# Individual Unit



Interior View





PLAN



View of Unit



## Cluster SECTION













TEMPLES OF ORISSA



Summer MMMRA (may.50° (Lenthan 16 c) long Shadow Byuneshipaio un 285° E









HOUSING FOR ASSOCIATE PROFESSORS

HOUSING FOR PROFESSORS





















KALASA

AMLA





























## **DIFFERENCES**

**AND** 

**DIFFERENCE** 

**IS WHAT MAKES** 

LIFE CREATIVE















## OPPORTUNITY TO LIVE.....

AND

LIVE BETTER

















































































## INFINITE ENERGY.....

IMAGINATIVE POTENTIAL.....

IMMENSE POSSIBILITIES....



04/2/09





## EXISTENCE EXISTS

.....A CONTINUUM