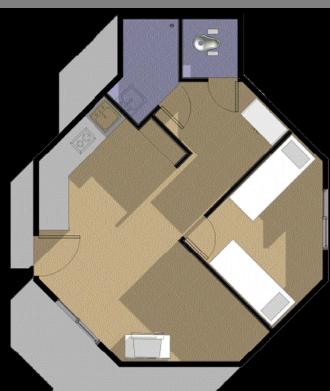

MAGNIFICENT METAMORPHOUS**



















## TOWNSHIP

## CLUSTER





# Minimal HONEY COMBS



The hexagonal structure in the hive is a wonderful example of the ways in which MINIMUM-MATERIAL or energy solutions tend to evolve in nature: in this case the hexagonal lattice requires the minimum of wax (material) to surround the largest area





# Earthquake resistant

## BUILDING SHAPE



The best shapes for earthquake resistant buildings are regular shapes and preferably with two symmetry axes. In this case the centers of gravity and rigidity will be the same or close to each other and therefore there will not be any torsion in the building.

## Material Usage



Common Walls, reduce Usage of Material - Causing

## RIIII DING



Single CLUSTER



# Individual Unit



Interior View





PLAN



View of Unit



## Cluster SECTION













TEMPLES OF ORISSA



Summer MMMRA (may.50° (Lenthan 16 c) long Shadow Byuneshipaio un 285° E









HOUSING FOR ASSOCIATE PROFESSORS

HOUSING FOR PROFESSORS





















KALASA

AMLA





























## **DIFFERENCES**

**AND** 

**DIFFERENCE** 

**IS WHAT MAKES** 

LIFE CREATIVE















## OPPORTUNITY TO LIVE.....

AND

LIVE BETTER

















































































## INFINITE ENERGY.....

IMAGINATIVE POTENTIAL.....

IMMENSE POSSIBILITIES....



04/2/09





## EXISTENCE EXISTS

.....A CONTINUUM