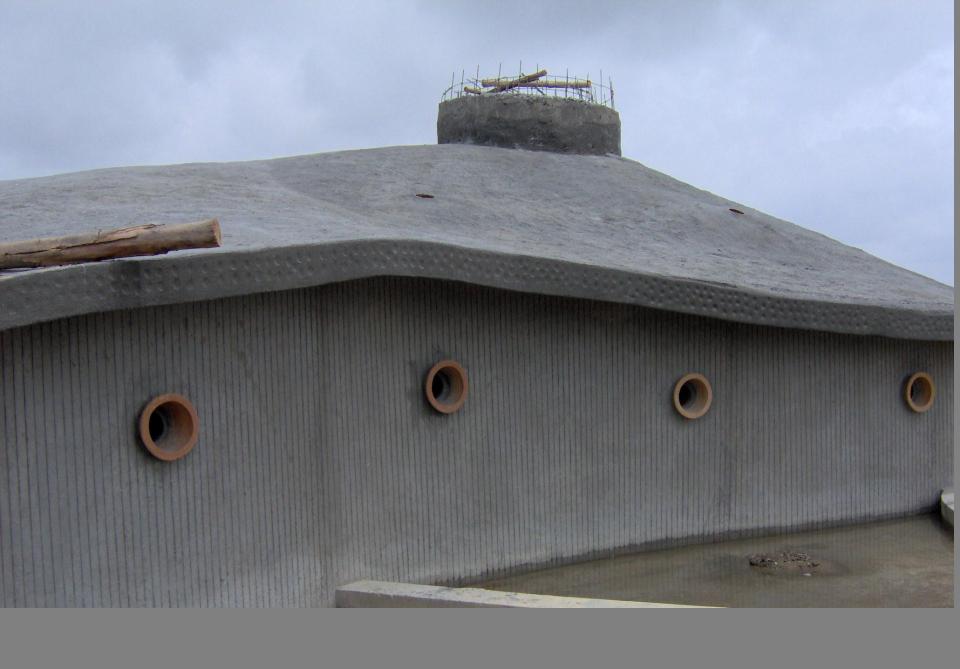

# Earthquake resistant

## BUILDING SHAPE

The best shapes for earthquake resistant buildings are regular shapes and preferably with two symmetry axes. In this case the centers of gravity and rigidity will be the same or close to each other and therefore there will not be any torsion in the building.