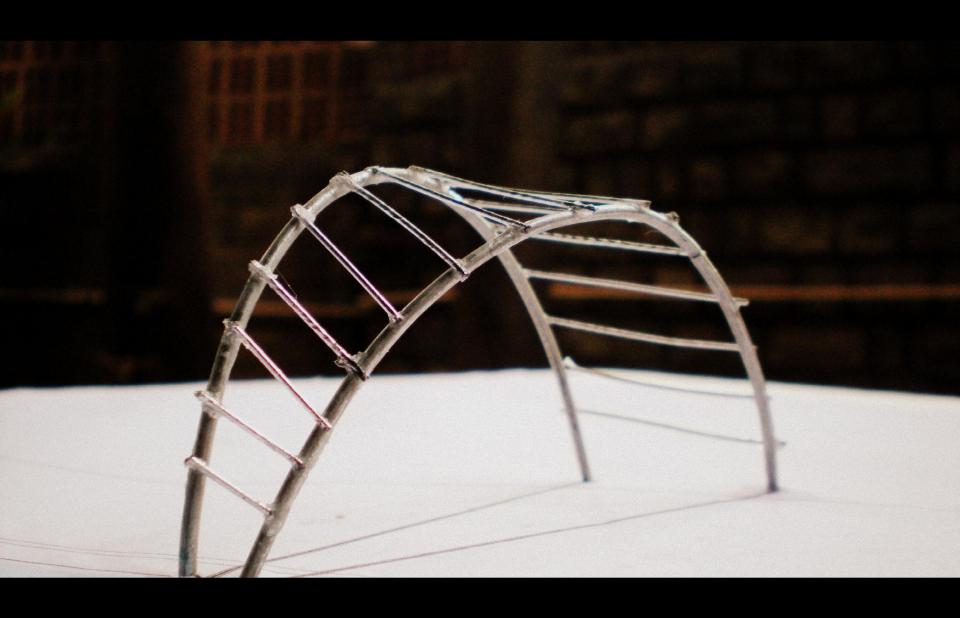

for it to be

Exploited by the Mind

BLOUL. Panoromd. The head. Cross Sections | factor The mind. taller Hillock as Admini Block MOKNING WALK lone billock as Revearch & information the though 1 BREEZE on water carry. They facilis body. - RESIDEW 11945 Jon 9 - Sections! -The Saddle FIIOST - Inspirations - factor