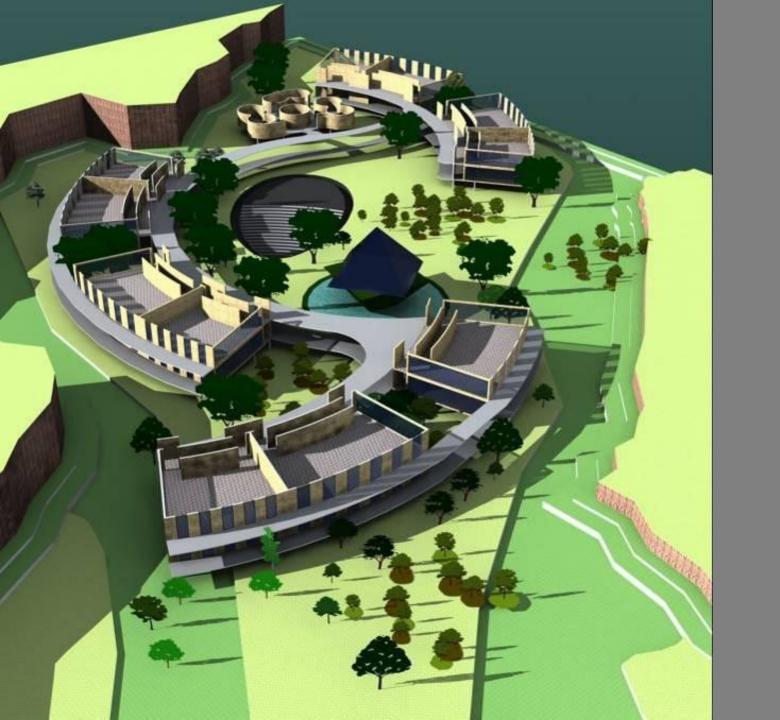

ase the hexagonal lattice requires the minimum of wax (material) to surround the largest area





# Earthquake resistant

## BUILDING SHAPE



The best shapes for earthquake resistant buildings are regular shapes and preferably with two symmetry axes. In this case the centers of gravity and rigidity will be the same or close to each other and therefore there will not be any torsion in the building.

## Material Usage



Common Walls, reduce Usage of Material - Causing

## RIIII DING



Single CLUSTER



# Individual Unit



Interior View





PLAN



View of Unit



## Cluster SECTION













TEMPLES OF ORISSA



Summer MMMRA (may.50° (Lenthan 16 c) long Shadow Byuneshipaio un 285° E









HOUSING FOR ASSOCIATE PROFESSORS

HOUSING FOR PROFESSORS





















KALASA

AMLA





























## **DIFFERENCES**

**AND** 

**DIFFERENCE** 

**IS WHAT MAKES** 

LIFE CREATIVE















## OPPORTUNITY TO LIVE.....

AND

LIVE BETTER

















































































## INFINITE ENERGY.....

IMAGINATIVE POTENTIAL.....

IMMENSE POSSIBILITIES....



04/2/09





## EXISTENCE EXISTS

.....A CONTINUUM