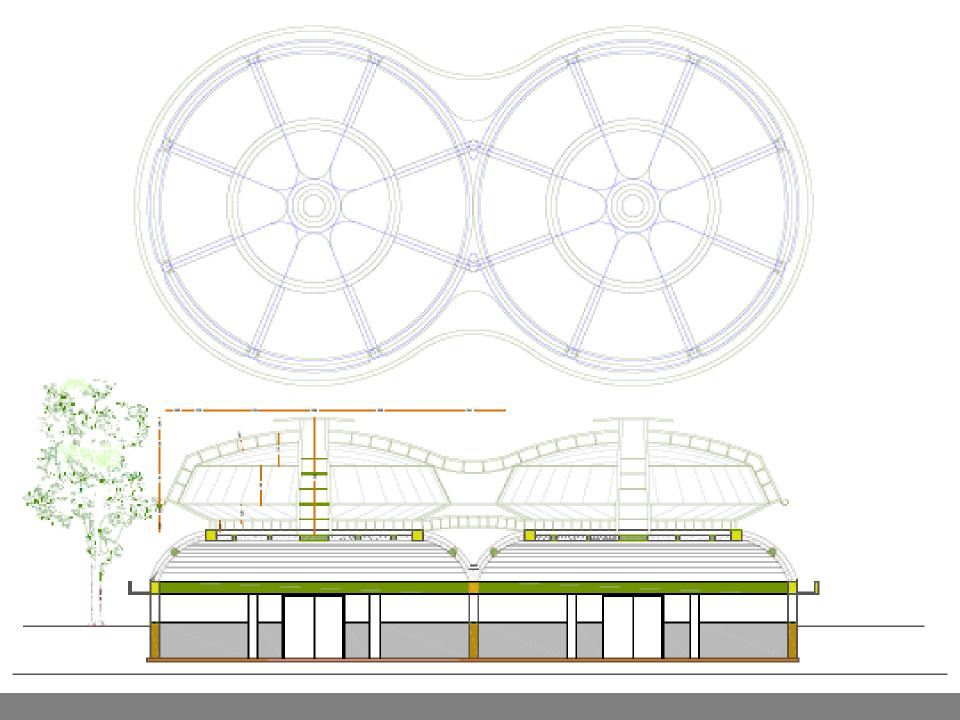

ENSES...

**MYRIAD EXPRESSIONS...** 



























































## TANGIBLE

## INTANGIBLE

ABSTRACT

of Januar



























Elements

Material

Structure













































Matter has

to exist

for it to be

Exploited by the Mind



BLOUL. Panoromd. The head. Cross Sections | factor The mind. taller Hillock as Admini Block MOKNING WALK lone billock as Revearch & information the though 1 BREEZE on water carry. They facilis body. - RESIDEW 11945 Jon 9 - Sections! -The Saddle FIIOST - Inspirations - factor















































































































































## REALIZATION OF

## DESIGNED SPACE..





















































## MIND AND MATTER

# **MAGNIFICENT METAMORPHOUS**



















## TOWNSHIP

## CLUSTER





# Minimal HONEY COMBS



The hexagonal structure in the hive is a wonderful example of the ways in which MINIMUM-MATERIAL or energy solutions tend to evolve in nature: in this case the hexagonal lattice requires the minimum of wax (material) to surround the largest area





# Earthquake resistant

## BUILDING SHAPE



The best shapes for earthquake resistant buildings are regular shapes and preferably with two symmetry axes. In this case the centers of gravity and rigidity will be the same or close to each other and therefore there will not be any torsion in the building.

## Material Usage



Common Walls, reduce Usage of Material - Causing

## RIIII DING



Single CLUSTER