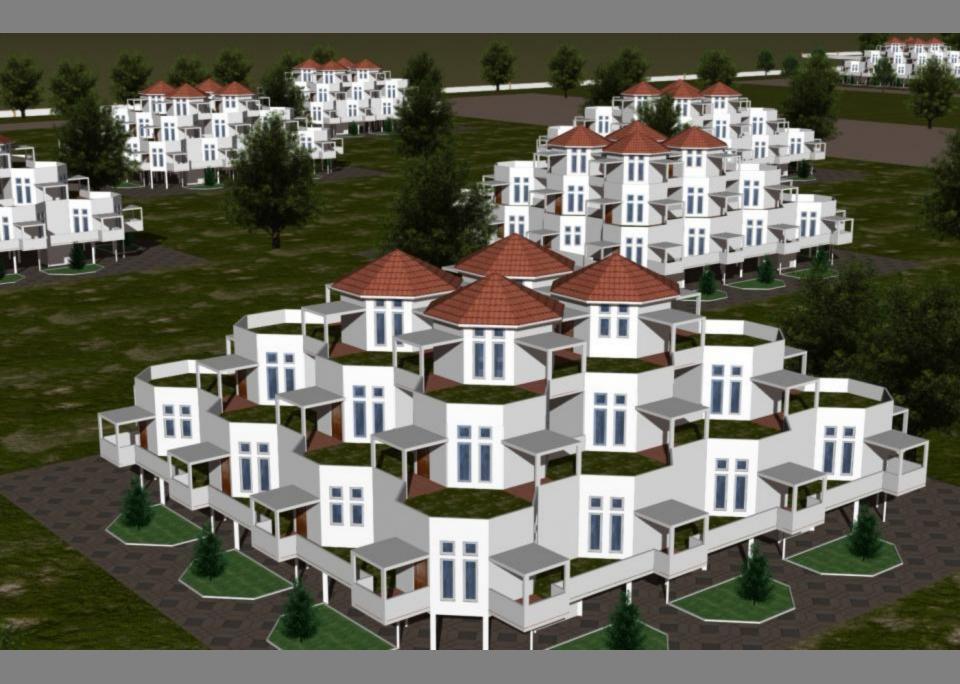

OWNSHIP

## CLUSTER





# Minimal HONEY COMBS



The hexagonal structure in the hive is a wonderful example of the ways in which MINIMUM-MATERIAL or energy solutions tend to evolve in nature: in this case the hexagonal lattice requires the minimum of wax (material) to surround the largest area





# Earthquake resistant

## BUILDING SHAPE



The best shapes for earthquake resistant buildings are regular shapes and preferably with two symmetry axes. In this case the centers of gravity and rigidity will be the same or close to each other and therefore there will not be any torsion in the building.

## Material Usage



Common Walls, reduce Usage of Material - Causing

## RIIII DING



Single CLUSTER



# Individual Unit



Interior View





PLAN



View of Unit



## Cluster SECTION













TEMPLES OF ORISSA



Summer MMMRA (may.50° (Lenthan 16 c) long Shadow Byuneshipaio un 285° E









HOUSING FOR ASSOCIATE PROFESSORS

HOUSING FOR PROFESSORS





















KALASA

AMLA





























## **DIFFERENCES**

**AND** 

**DIFFERENCE** 

**IS WHAT MAKES** 

LIFE CREATIVE















## OPPORTUNITY TO LIVE.....

AND

LIVE BETTER

















































































## INFINITE ENERGY.....

IMAGINATIVE POTENTIAL.....

IMMENSE POSSIBILITIES....



04/2/09





## EXISTENCE EXISTS

.....A CONTINUUM