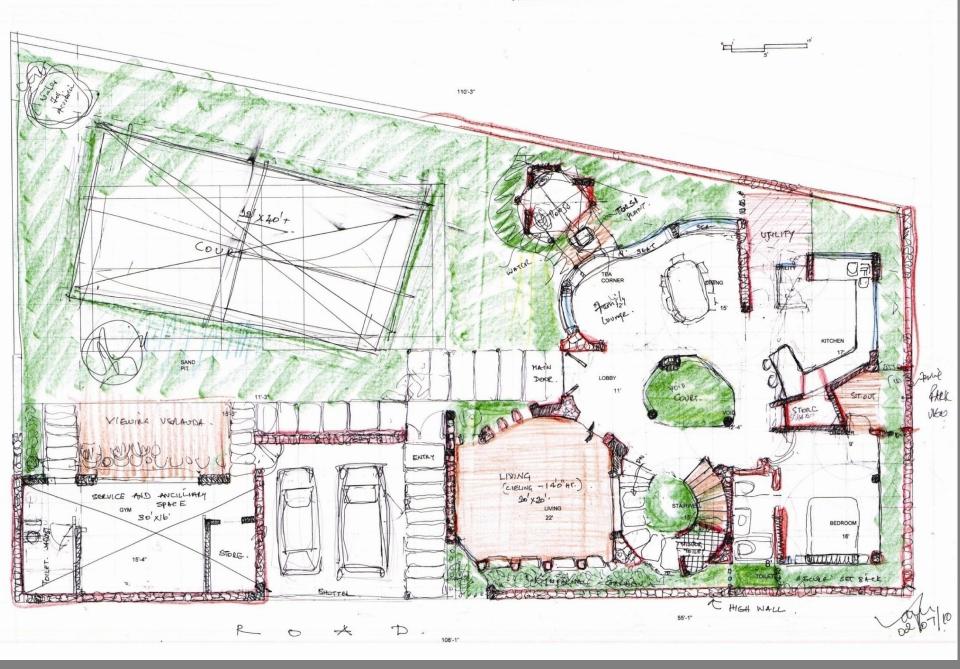

# Individual Unit

Interior View

PLAN

View of Unit

## Cluster SECTION

TEMPLES OF ORISSA

Summer MMMRA (may.50° (Lenthan 16 c) long Shadow Byuneshipaio un 285° E

HOUSING FOR ASSOCIATE PROFESSORS

HOUSING FOR PROFESSORS

KALASA

AMLA