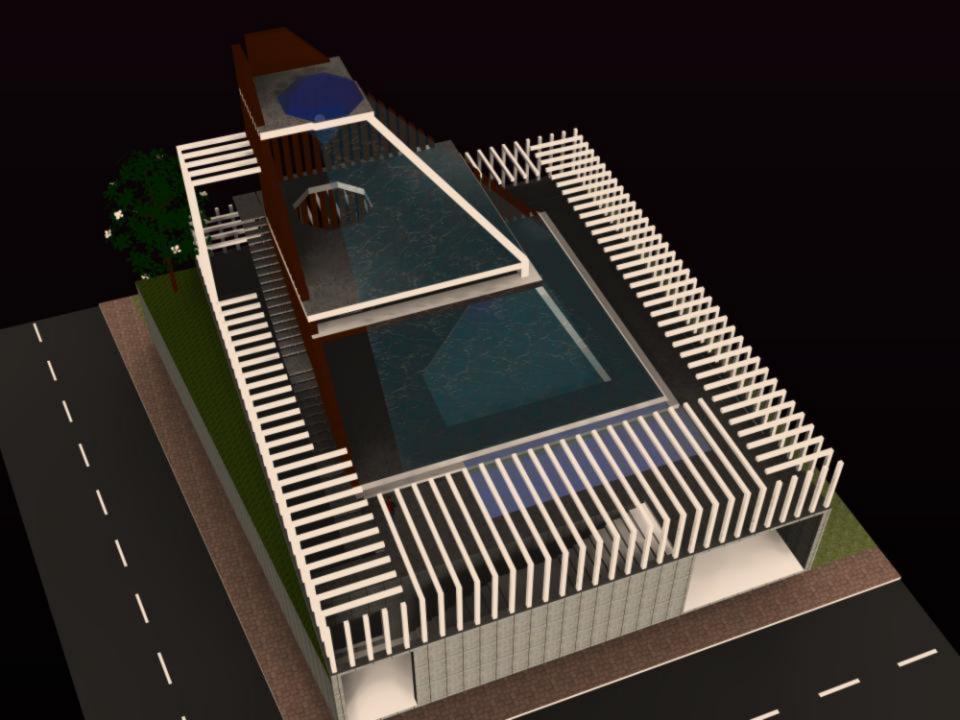

ice requires the minimum of wax (material) to surround the largest area





# Earthquake resistant

## BUILDING SHAPE



The best shapes for earthquake resistant buildings are regular shapes and preferably with two symmetry axes. In this case the centers of gravity and rigidity will be the same or close to each other and therefore there will not be any torsion in the building.

## Material Usage



Common Walls, reduce Usage of Material - Causing

## RIIII DING



Single CLUSTER



# Individual Unit



Interior View





PLAN



View of Unit



## Cluster SECTION













TEMPLES OF ORISSA



Summer MMMRA (may.50° (Lenthan 16 c) long Shadow Byuneshipaio un 285° E









HOUSING FOR ASSOCIATE PROFESSORS

HOUSING FOR PROFESSORS





















KALASA

AMLA





























## **DIFFERENCES**

**AND** 

**DIFFERENCE** 

**IS WHAT MAKES** 

LIFE CREATIVE















## OPPORTUNITY TO LIVE.....

AND

LIVE BETTER

















































































## INFINITE ENERGY.....

IMAGINATIVE POTENTIAL.....

IMMENSE POSSIBILITIES....



04/2/09





## EXISTENCE EXISTS

.....A CONTINUUM