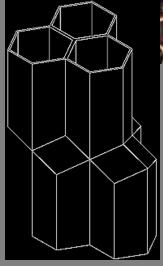

# Minimal HONEY COMBS

The hexagonal structure in the hive is a wonderful example of the ways in which MINIMUM-MATERIAL or energy solutions tend to evolve in nature: in this case the hexagonal lattice requires the minimum of wax (material) to surround the largest area

## Material Usage

Common Walls, reduce Usage of Material - Causing