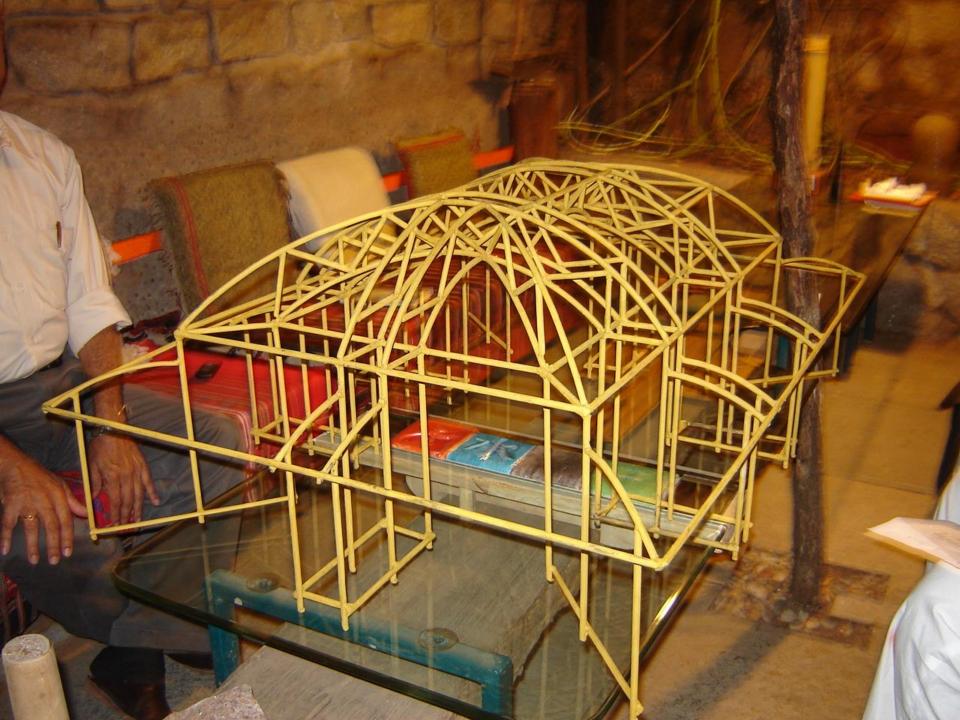

# Earthquake resistant

## BUILDING SHAPE

The best shapes for earthquake resistant buildings are regular shapes and preferably with two symmetry axes. In this case the centers of gravity and rigidity will be the same or close to each other and therefore there will not be any torsion in the building.