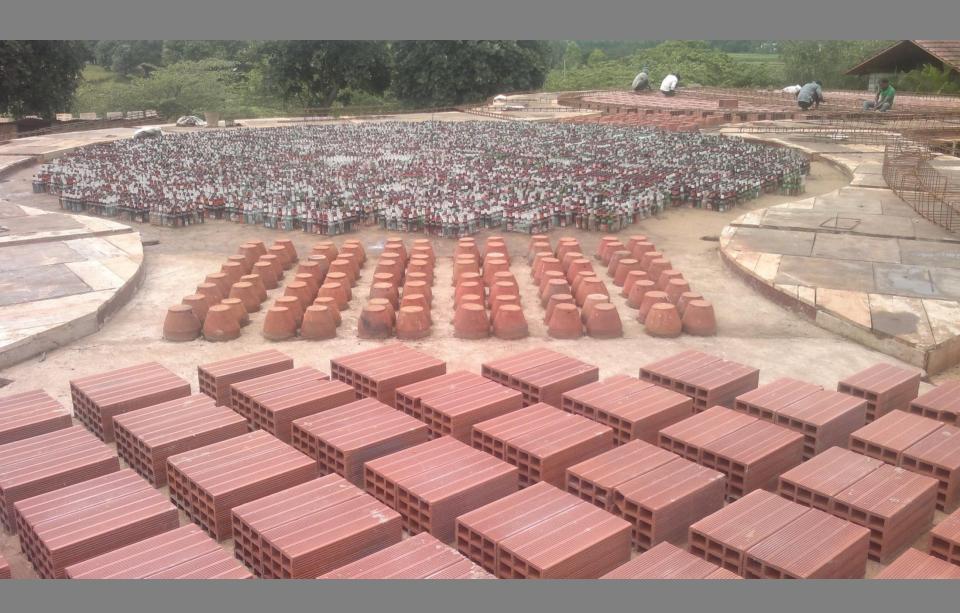

ant

## BUILDING SHAPE



The best shapes for earthquake resistant buildings are regular shapes and preferably with two symmetry axes. In this case the centers of gravity and rigidity will be the same or close to each other and therefore there will not be any torsion in the building.

## Material Usage



Common Walls, reduce Usage of Material - Causing

## RIIII DING



Single CLUSTER



# Individual Unit



Interior View





PLAN



View of Unit



## Cluster SECTION













TEMPLES OF ORISSA



Summer MMMRA (may.50° (Lenthan 16 c) long Shadow Byuneshipaio un 285° E









HOUSING FOR ASSOCIATE PROFESSORS

HOUSING FOR PROFESSORS





















KALASA

AMLA





























## **DIFFERENCES**

**AND** 

**DIFFERENCE** 

**IS WHAT MAKES** 

LIFE CREATIVE















## OPPORTUNITY TO LIVE.....

AND

LIVE BETTER

















































































## INFINITE ENERGY.....

IMAGINATIVE POTENTIAL.....

IMMENSE POSSIBILITIES....



04/2/09





## EXISTENCE EXISTS

.....A CONTINUUM