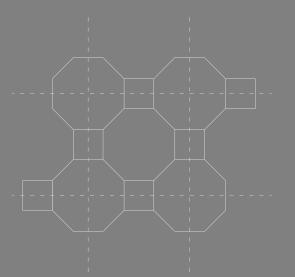

# Minimal HONEY COMBS

The hexagonal structure in the hive is a wonderful example of the ways in which MINIMUM-MATERIAL or energy solutions tend to evolve in nature: in this case the hexagonal lattice requires the minimum of wax (material) to surround the largest area

## RIIII DING

Single CLUSTER