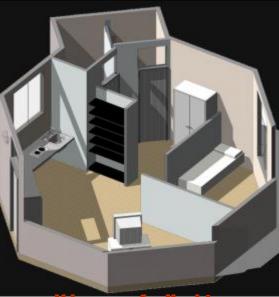

ENT METAMORPHOUS**



















## TOWNSHIP

## CLUSTER





# Minimal HONEY COMBS



The hexagonal structure in the hive is a wonderful example of the ways in which MINIMUM-MATERIAL or energy solutions tend to evolve in nature: in this case the hexagonal lattice requires the minimum of wax (material) to surround the largest area





# Earthquake resistant

## BUILDING SHAPE



The best shapes for earthquake resistant buildings are regular shapes and preferably with two symmetry axes. In this case the centers of gravity and rigidity will be the same or close to each other and therefore there will not be any torsion in the building.

## Material Usage



Common Walls, reduce Usage of Material - Causing

## RIIII DING



Single CLUSTER



# Individual Unit



Interior View





PLAN



View of Unit



## Cluster SECTION













TEMPLES OF ORISSA



Summer MMMRA (may.50° (Lenthan 16 c) long Shadow Byuneshipaio un 285° E









HOUSING FOR ASSOCIATE PROFESSORS

HOUSING FOR PROFESSORS





















KALASA

AMLA





























## **DIFFERENCES**

**AND** 

**DIFFERENCE** 

**IS WHAT MAKES** 

LIFE CREATIVE















## OPPORTUNITY TO LIVE.....

AND

LIVE BETTER

















































































## INFINITE ENERGY.....

IMAGINATIVE POTENTIAL.....

IMMENSE POSSIBILITIES....



04/2/09





## EXISTENCE EXISTS

.....A CONTINUUM