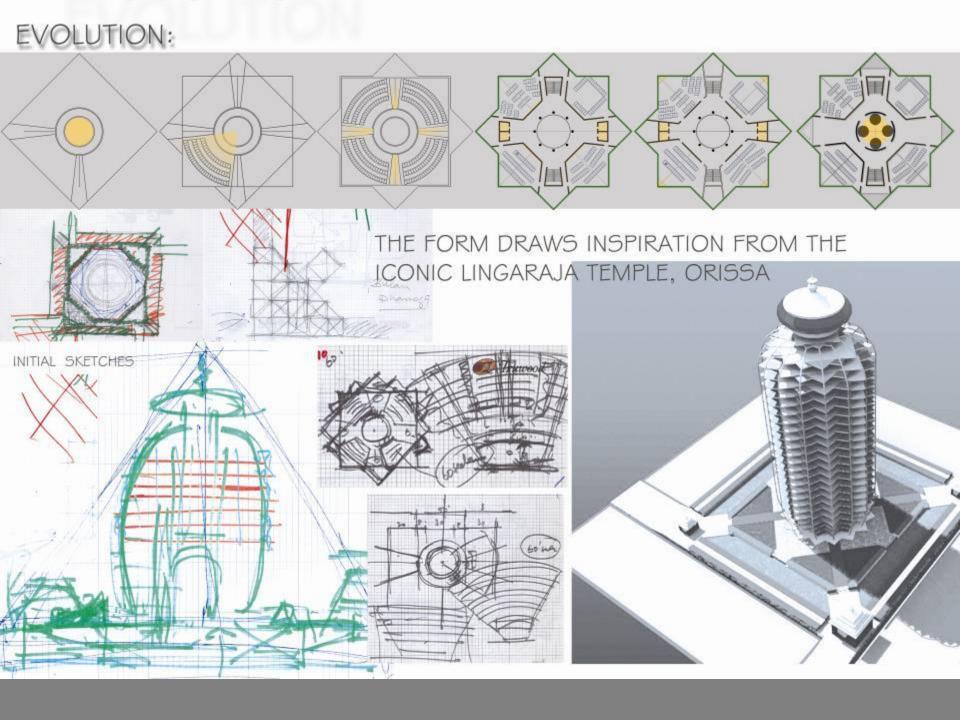

## Cluster SECTION

TEMPLES OF ORISSA

Summer MMMRA (may.50° (Lenthan 16 c) long Shadow Byuneshipaio un 285° E

HOUSING FOR ASSOCIATE PROFESSORS

HOUSING FOR PROFESSORS

KALASA

AMLA