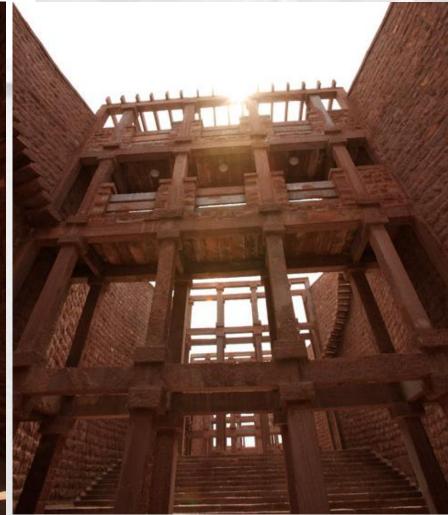

# IMAGES A JOURNEY INTO THE EARTH

MAHATMA GANDHI MUSEUM FOR GANDHI RESEARCH FOUNDATION

## SECTION THROUGH COURTYARD CLASSROOM BLOCK

FOR GANDHI RESEARCH FOUNDATION

MAHATMA GANDHI MUSEUM FOR GANDHI RESEARCH FOUNDATION

MAHATMA GANDHI MUSEUM FOR GANDHI RESEARCH FOUNDATION

PILGRIMAGE-CUM-CULTURAL COMPLEX SOCOPHOK, SIKKIM