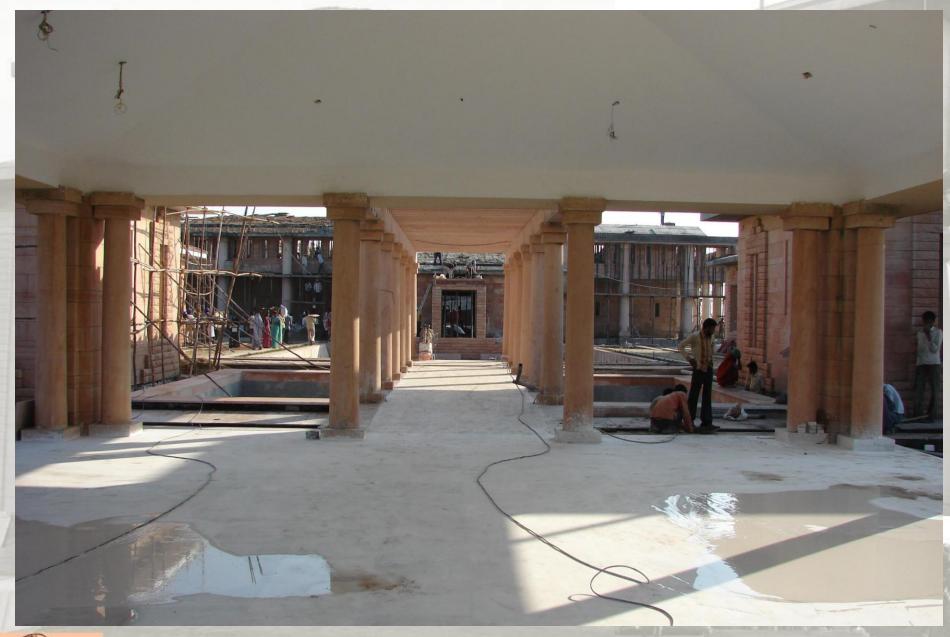

# IMAGES A JOURNEY INTO THE EARTH

MAHATMA GANDHI MUSEUM FOR GANDHI RESEARCH FOUNDATION

## SECTION THROUGH COURTYARD CLASSROOM BLOCK

FOR GANDHI RESEARCH FOUNDATION

MAHATMA GANDHI MUSEUM FOR GANDHI RESEARCH FOUNDATION

MAHATMA GANDHI MUSEUM FOR GANDHI RESEARCH FOUNDATION

PILGRIMAGE-CUM-CULTURAL COMPLEX SOCOPHOK, SIKKIM