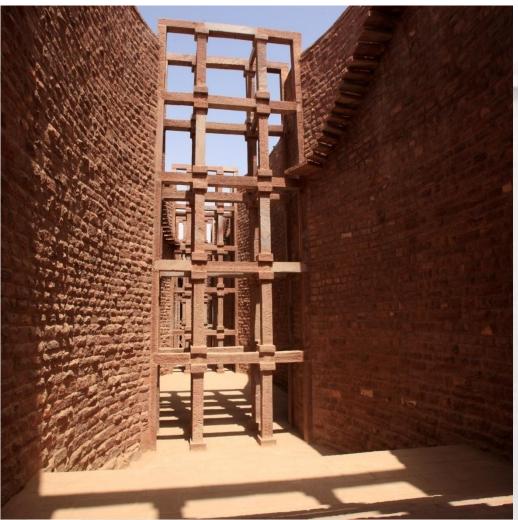

# IMAGES A JOURNEY INTO THE EARTH

MAHATMA GANDHI MUSEUM FOR GANDHI RESEARCH FOUNDATION

## SECTION THROUGH COURTYARD CLASSROOM BLOCK

FOR GANDHI RESEARCH FOUNDATION

MAHATMA GANDHI MUSEUM FOR GANDHI RESEARCH FOUNDATION

MAHATMA GANDHI MUSEUM FOR GANDHI RESEARCH FOUNDATION

PILGRIMAGE-CUM-CULTURAL COMPLEX SOCOPHOK, SIKKIM