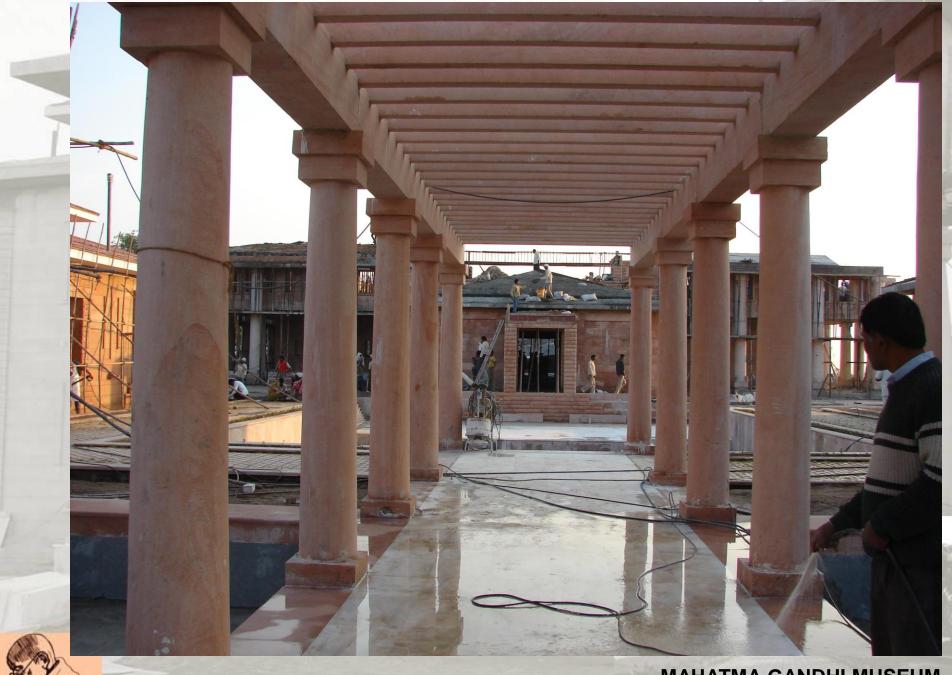

# IMAGES A JOURNEY INTO THE EARTH

MAHATMA GANDHI MUSEUM FOR GANDHI RESEARCH FOUNDATION

## SECTION THROUGH COURTYARD CLASSROOM BLOCK

FOR GANDHI RESEARCH FOUNDATION

MAHATMA GANDHI MUSEUM FOR GANDHI RESEARCH FOUNDATION

MAHATMA GANDHI MUSEUM FOR GANDHI RESEARCH FOUNDATION

PILGRIMAGE-CUM-CULTURAL COMPLEX SOCOPHOK, SIKKIM