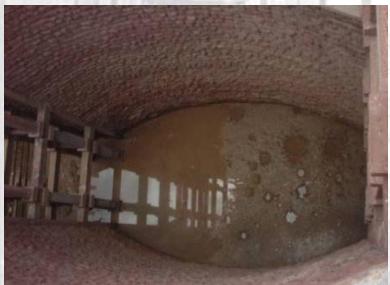

BIRKHA BAWARI
RAIN WATER HARVESTING STRUCTURE

BIRKHA BAWARI
RAIN WATER HARVESTING STRUCTURE

#### **GOOGLE IMAGE**

**GROUND LEVEL PLAN** 

LONGITUDINAL SECTION THROUGH THE BAWARI

RAIN WATER HARVESTING STRUCTURE