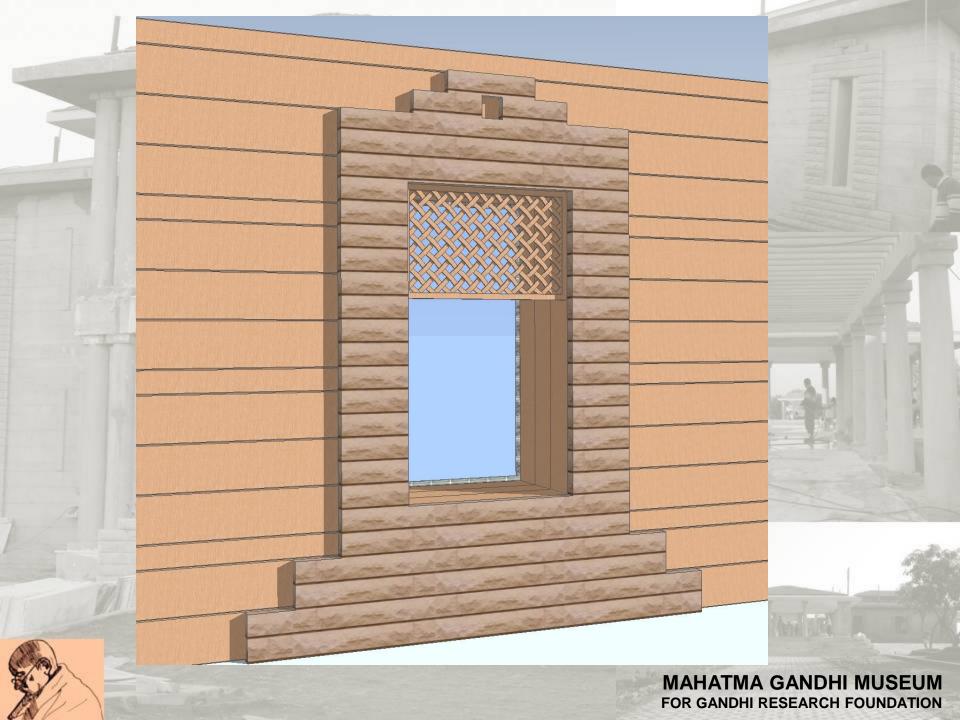

# IMAGES A JOURNEY INTO THE EARTH

MAHATMA GANDHI MUSEUM FOR GANDHI RESEARCH FOUNDATION