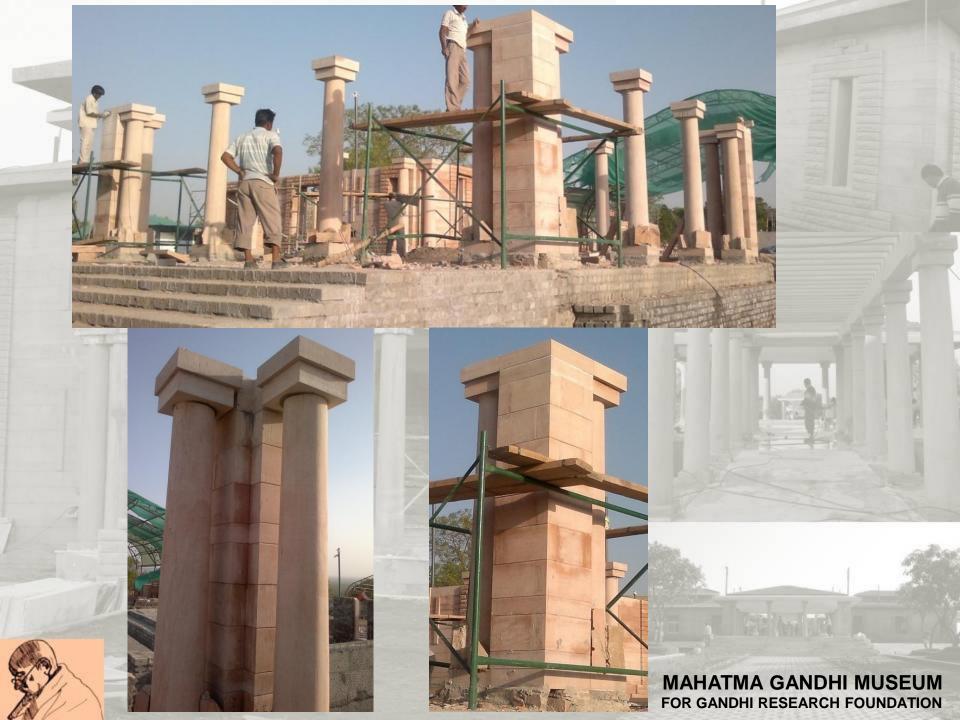

# IMAGES A JOURNEY INTO THE EARTH

MAHATMA GANDHI MUSEUM FOR GANDHI RESEARCH FOUNDATION

## SECTION THROUGH COURTYARD CLASSROOM BLOCK

FOR GANDHI RESEARCH FOUNDATION

MAHATMA GANDHI MUSEUM FOR GANDHI RESEARCH FOUNDATION

MAHATMA GANDHI MUSEUM FOR GANDHI RESEARCH FOUNDATION

PILGRIMAGE-CUM-CULTURAL COMPLEX SOCOPHOK, SIKKIM