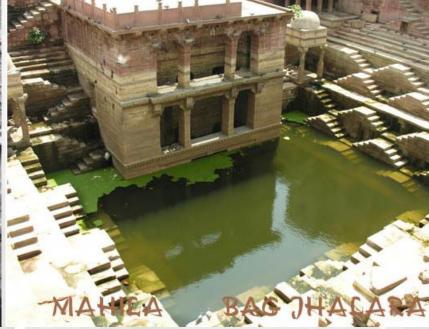

BIRKHA BAWARI
RAIN WATER HARVESTING STRUCTURE

BIRKHA BAWARI
RAIN WATER HARVESTING STRUCTURE

#### **GOOGLE IMAGE**

**GROUND LEVEL PLAN** 

LONGITUDINAL SECTION THROUGH THE BAWARI

RAIN WATER HARVESTING STRUCTURE