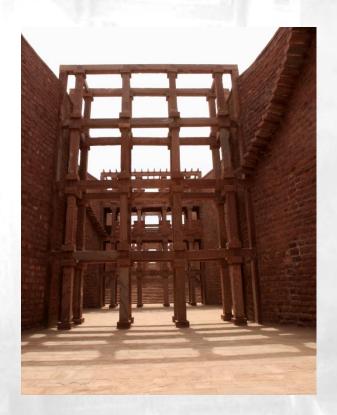

BIRKHA BAWARI
RAIN WATER HARVESTING STRUCTURE

BIRKHA BAWARI
RAIN WATER HARVESTING STRUCTURE

#### **GOOGLE IMAGE**

**GROUND LEVEL PLAN** 

LONGITUDINAL SECTION THROUGH THE BAWARI

RAIN WATER HARVESTING STRUCTURE