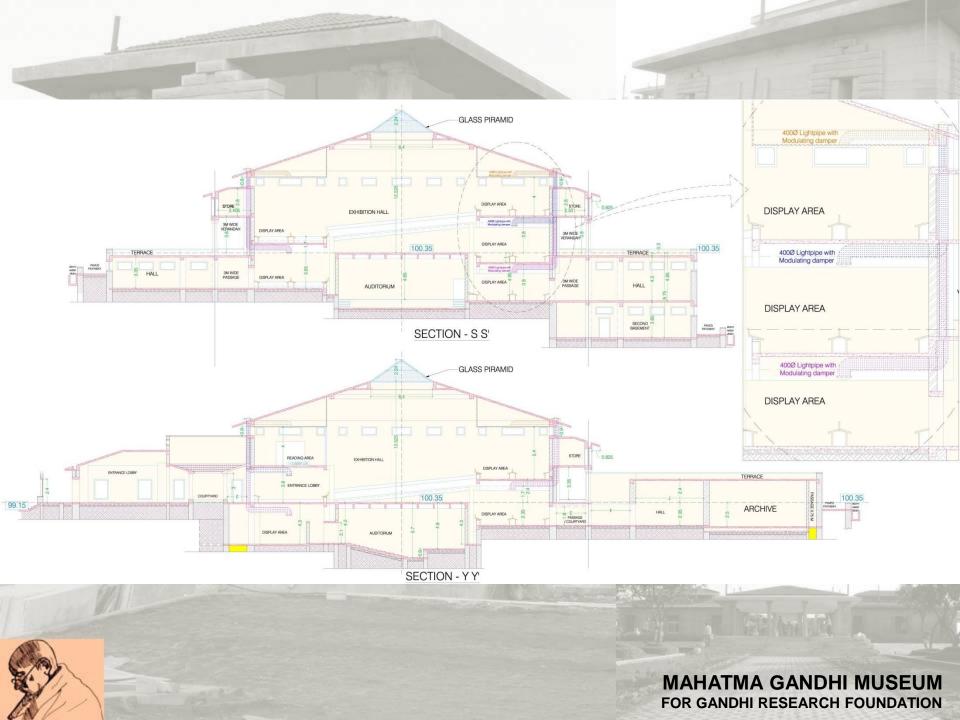

# IMAGES A JOURNEY INTO THE EARTH

MAHATMA GANDHI MUSEUM FOR GANDHI RESEARCH FOUNDATION

## SECTION THROUGH COURTYARD CLASSROOM BLOCK

FOR GANDHI RESEARCH FOUNDATION

MAHATMA GANDHI MUSEUM FOR GANDHI RESEARCH FOUNDATION

MAHATMA GANDHI MUSEUM FOR GANDHI RESEARCH FOUNDATION

PILGRIMAGE-CUM-CULTURAL COMPLEX SOCOPHOK, SIKKIM