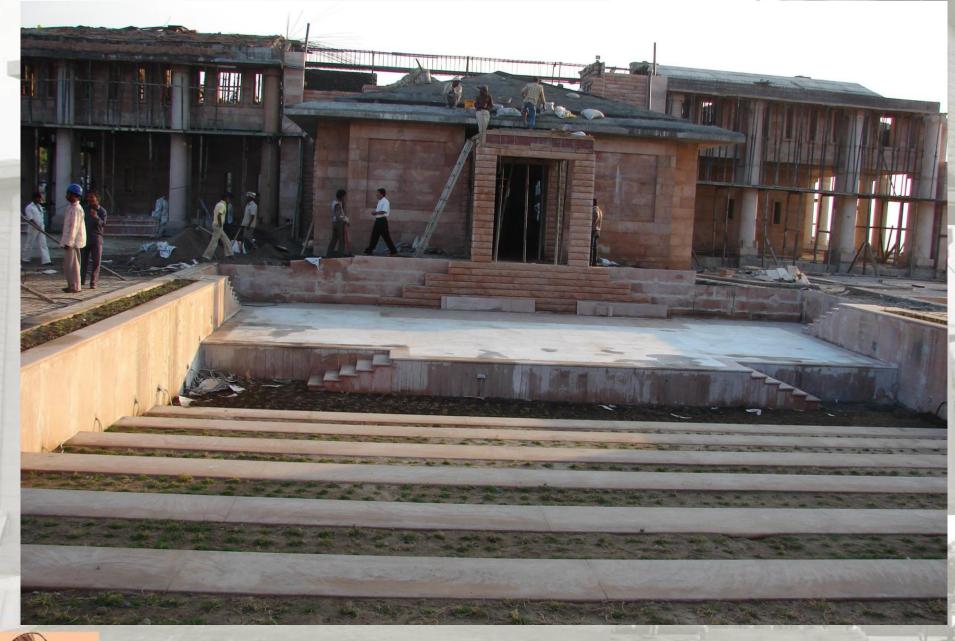

# IMAGES A JOURNEY INTO THE EARTH

MAHATMA GANDHI MUSEUM FOR GANDHI RESEARCH FOUNDATION

## SECTION THROUGH COURTYARD CLASSROOM BLOCK

FOR GANDHI RESEARCH FOUNDATION

MAHATMA GANDHI MUSEUM FOR GANDHI RESEARCH FOUNDATION

MAHATMA GANDHI MUSEUM FOR GANDHI RESEARCH FOUNDATION

PILGRIMAGE-CUM-CULTURAL COMPLEX SOCOPHOK, SIKKIM