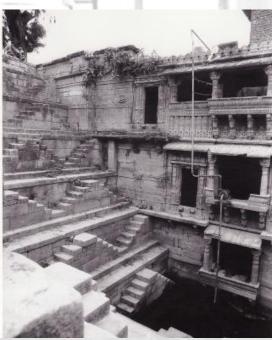

BIRKHA BAWARI
RAIN WATER HARVESTING STRUCTURE

BIRKHA BAWARI
RAIN WATER HARVESTING STRUCTURE

#### **GOOGLE IMAGE**

**GROUND LEVEL PLAN** 

LONGITUDINAL SECTION THROUGH THE BAWARI

RAIN WATER HARVESTING STRUCTURE