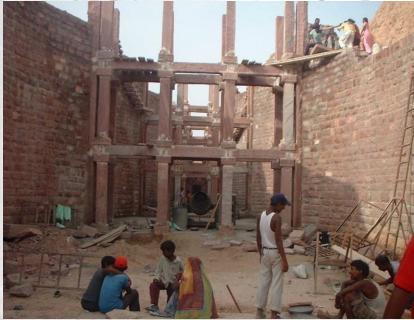

# IMAGES A JOURNEY INTO THE EARTH

MAHATMA GANDHI MUSEUM FOR GANDHI RESEARCH FOUNDATION

## SECTION THROUGH COURTYARD CLASSROOM BLOCK

FOR GANDHI RESEARCH FOUNDATION

MAHATMA GANDHI MUSEUM FOR GANDHI RESEARCH FOUNDATION

MAHATMA GANDHI MUSEUM FOR GANDHI RESEARCH FOUNDATION

PILGRIMAGE-CUM-CULTURAL COMPLEX SOCOPHOK, SIKKIM