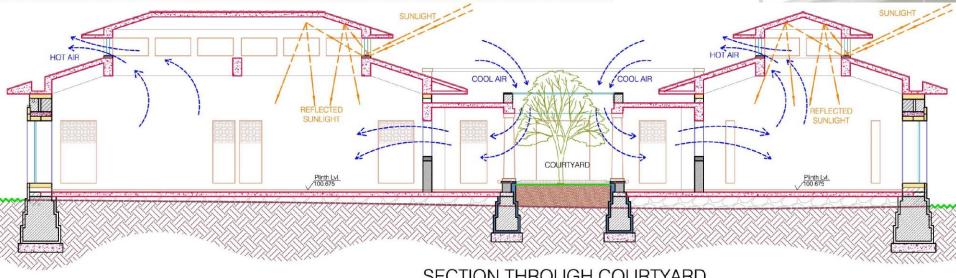

## SECTION THROUGH COURTYARD CLASSROOM BLOCK

FOR GANDHI RESEARCH FOUNDATION

MAHATMA GANDHI MUSEUM FOR GANDHI RESEARCH FOUNDATION

MAHATMA GANDHI MUSEUM FOR GANDHI RESEARCH FOUNDATION

PILGRIMAGE-CUM-CULTURAL COMPLEX SOCOPHOK, SIKKIM