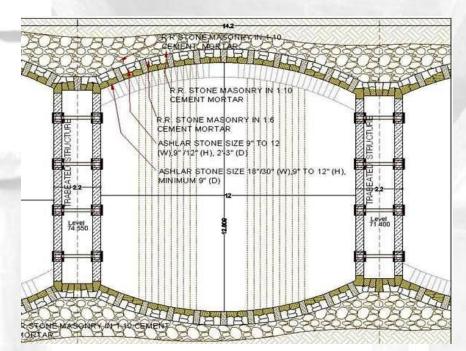

#### **GOOGLE IMAGE**

**GROUND LEVEL PLAN** 

LONGITUDINAL SECTION THROUGH THE BAWARI

RAIN WATER HARVESTING STRUCTURE