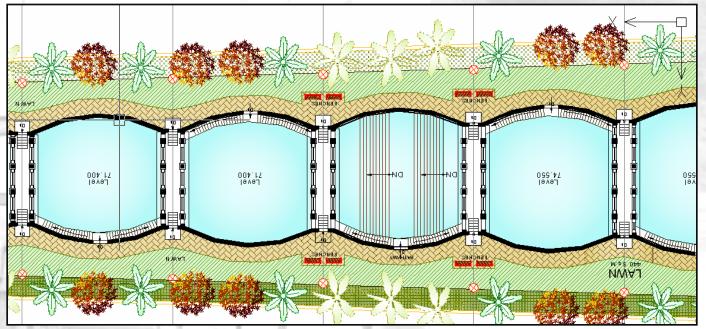

#### **GOOGLE IMAGE**

**GROUND LEVEL PLAN** 

LONGITUDINAL SECTION THROUGH THE BAWARI

RAIN WATER HARVESTING STRUCTURE