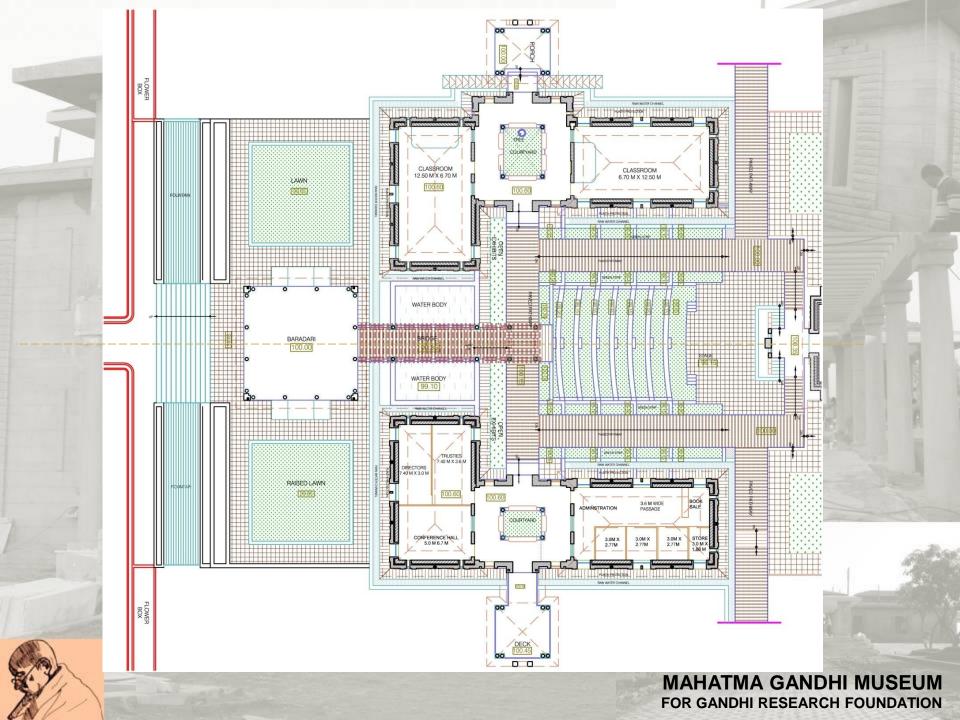

# IMAGES A JOURNEY INTO THE EARTH

MAHATMA GANDHI MUSEUM FOR GANDHI RESEARCH FOUNDATION

## SECTION THROUGH COURTYARD CLASSROOM BLOCK

FOR GANDHI RESEARCH FOUNDATION

MAHATMA GANDHI MUSEUM FOR GANDHI RESEARCH FOUNDATION

MAHATMA GANDHI MUSEUM FOR GANDHI RESEARCH FOUNDATION

PILGRIMAGE-CUM-CULTURAL COMPLEX SOCOPHOK, SIKKIM