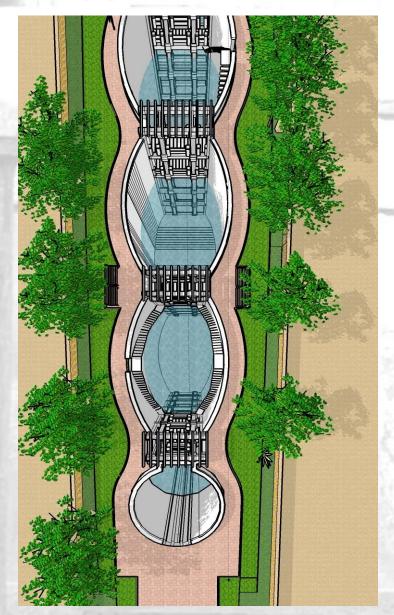

BIRKHA BAWARI
RAIN WATER HARVESTING STRUCTURE

BIRKHA BAWARI
RAIN WATER HARVESTING STRUCTURE

#### **GOOGLE IMAGE**

**GROUND LEVEL PLAN** 

LONGITUDINAL SECTION THROUGH THE BAWARI

RAIN WATER HARVESTING STRUCTURE