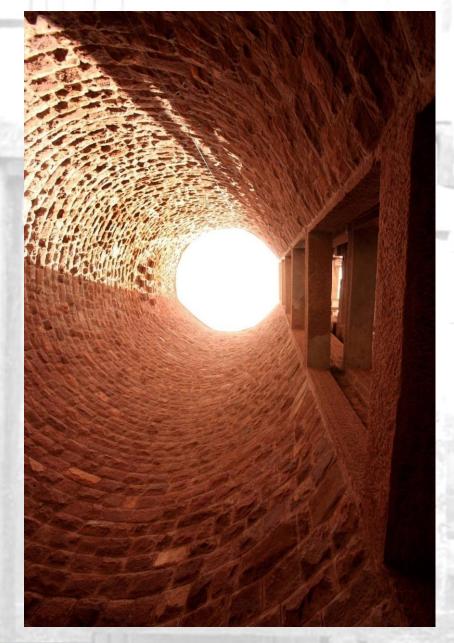

BIRKHA BAWARI
RAIN WATER HARVESTING STRUCTURE

BIRKHA BAWARI
RAIN WATER HARVESTING STRUCTURE

#### **GOOGLE IMAGE**

**GROUND LEVEL PLAN** 

LONGITUDINAL SECTION THROUGH THE BAWARI

RAIN WATER HARVESTING STRUCTURE