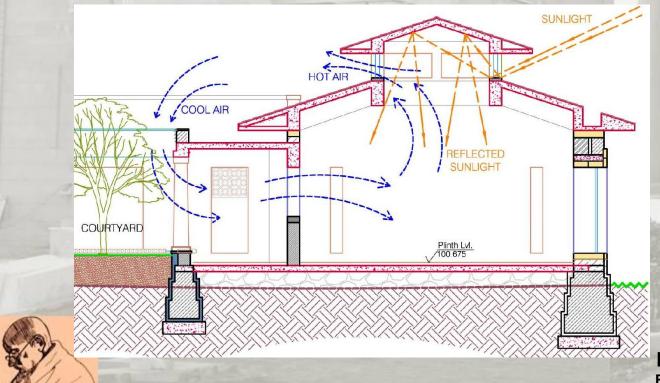

## SECTION THROUGH COURTYARD CLASSROOM BLOCK

FOR GANDHI RESEARCH FOUNDATION

MAHATMA GANDHI MUSEUM FOR GANDHI RESEARCH FOUNDATION

MAHATMA GANDHI MUSEUM FOR GANDHI RESEARCH FOUNDATION

PILGRIMAGE-CUM-CULTURAL COMPLEX SOCOPHOK, SIKKIM