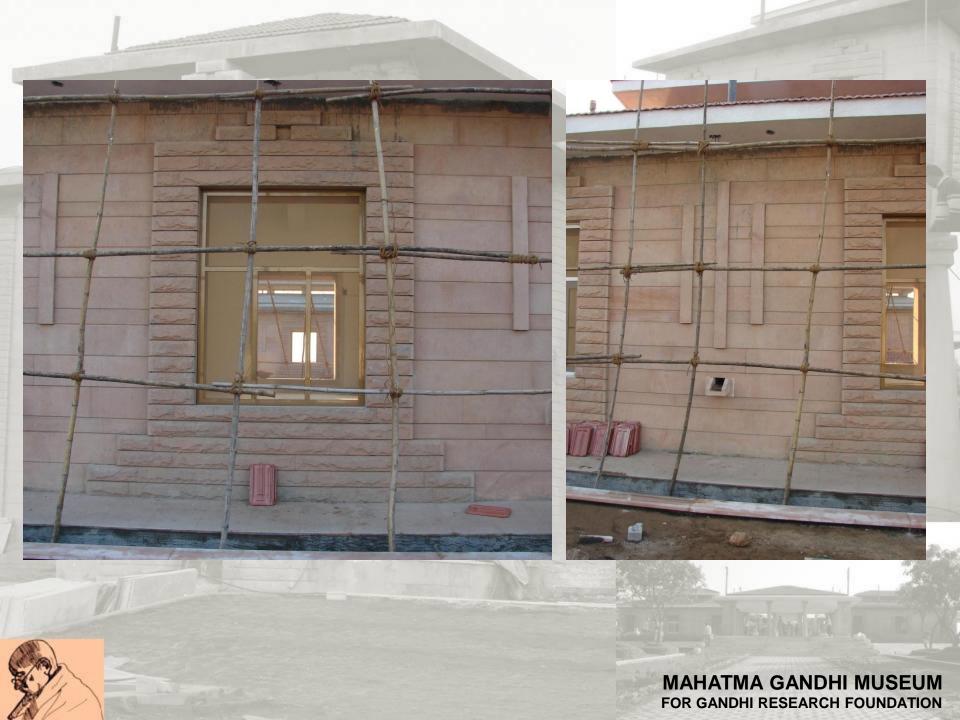

# IMAGES A JOURNEY INTO THE EARTH

MAHATMA GANDHI MUSEUM FOR GANDHI RESEARCH FOUNDATION