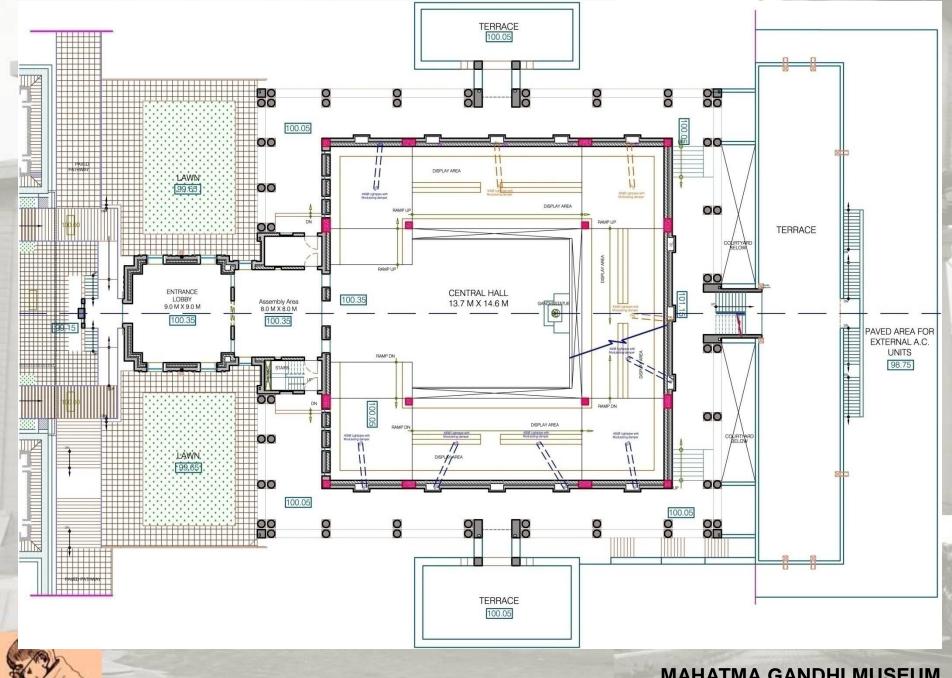

# IMAGES A JOURNEY INTO THE EARTH

MAHATMA GANDHI MUSEUM FOR GANDHI RESEARCH FOUNDATION