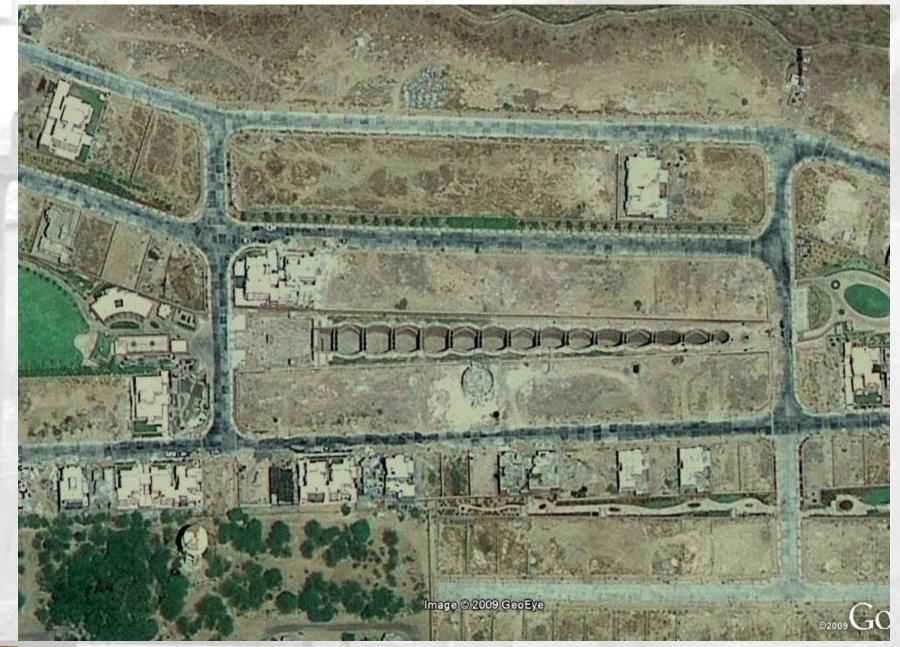

BIRKHA BAWARI
RAIN WATER HARVESTING STRUCTURE

BIRKHA BAWARI
RAIN WATER HARVESTING STRUCTURE

#### **GOOGLE IMAGE**

**GROUND LEVEL PLAN** 

LONGITUDINAL SECTION THROUGH THE BAWARI

RAIN WATER HARVESTING STRUCTURE