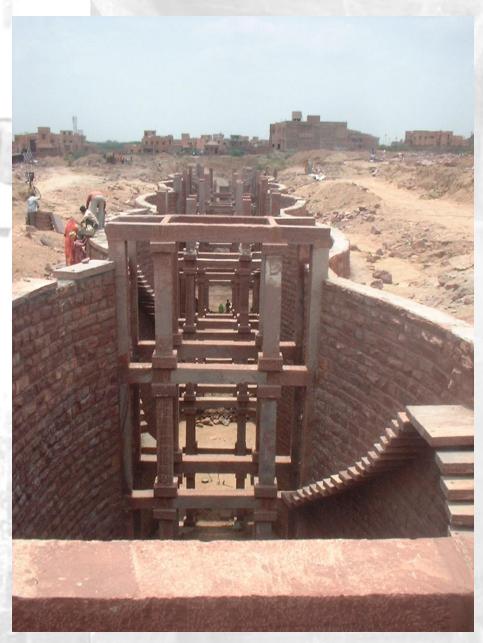

# IMAGES A JOURNEY INTO THE EARTH

MAHATMA GANDHI MUSEUM FOR GANDHI RESEARCH FOUNDATION

## SECTION THROUGH COURTYARD CLASSROOM BLOCK

FOR GANDHI RESEARCH FOUNDATION

MAHATMA GANDHI MUSEUM FOR GANDHI RESEARCH FOUNDATION

MAHATMA GANDHI MUSEUM FOR GANDHI RESEARCH FOUNDATION

PILGRIMAGE-CUM-CULTURAL COMPLEX SOCOPHOK, SIKKIM