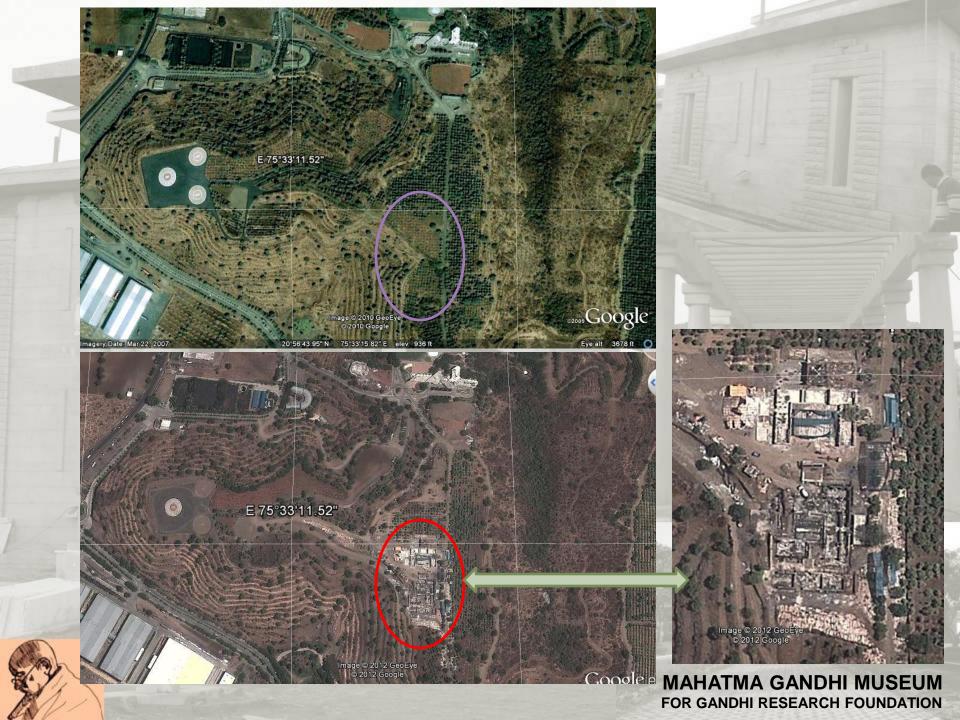

# IMAGES A JOURNEY INTO THE EARTH

MAHATMA GANDHI MUSEUM FOR GANDHI RESEARCH FOUNDATION

## SECTION THROUGH COURTYARD CLASSROOM BLOCK

FOR GANDHI RESEARCH FOUNDATION

MAHATMA GANDHI MUSEUM FOR GANDHI RESEARCH FOUNDATION

MAHATMA GANDHI MUSEUM FOR GANDHI RESEARCH FOUNDATION

PILGRIMAGE-CUM-CULTURAL COMPLEX SOCOPHOK, SIKKIM