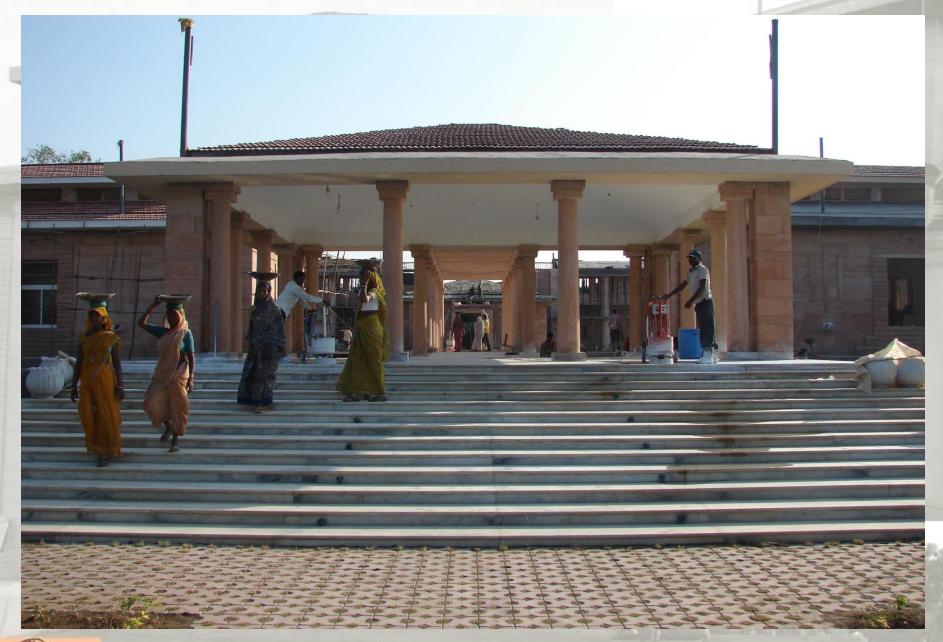

# IMAGES A JOURNEY INTO THE EARTH

MAHATMA GANDHI MUSEUM FOR GANDHI RESEARCH FOUNDATION

## SECTION THROUGH COURTYARD CLASSROOM BLOCK

FOR GANDHI RESEARCH FOUNDATION

MAHATMA GANDHI MUSEUM FOR GANDHI RESEARCH FOUNDATION

MAHATMA GANDHI MUSEUM FOR GANDHI RESEARCH FOUNDATION

PILGRIMAGE-CUM-CULTURAL COMPLEX SOCOPHOK, SIKKIM