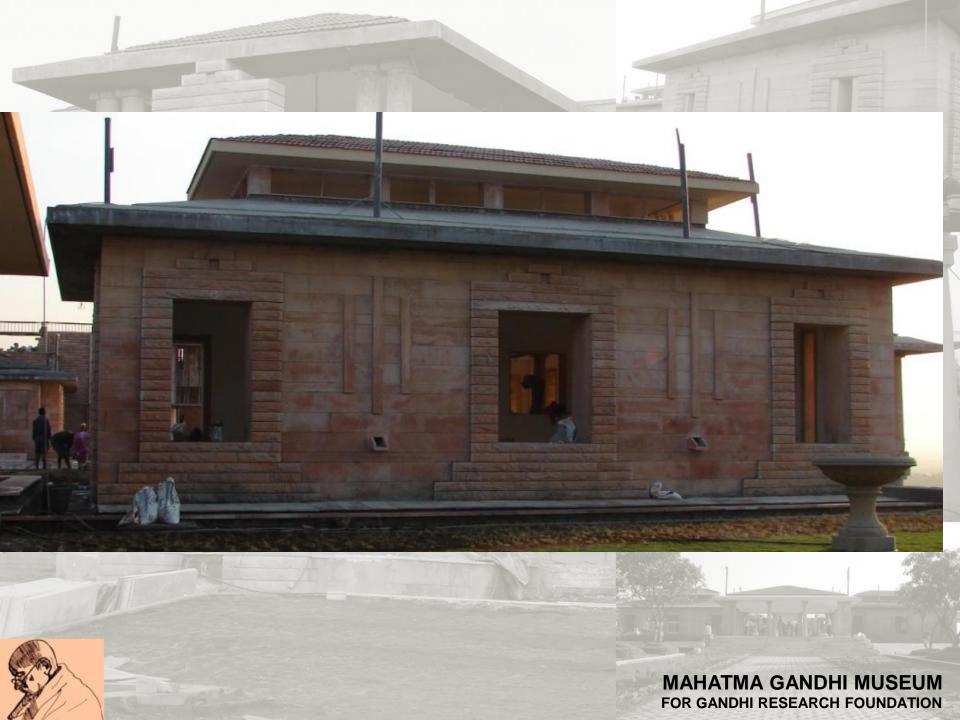

# IMAGES A JOURNEY INTO THE EARTH

MAHATMA GANDHI MUSEUM FOR GANDHI RESEARCH FOUNDATION