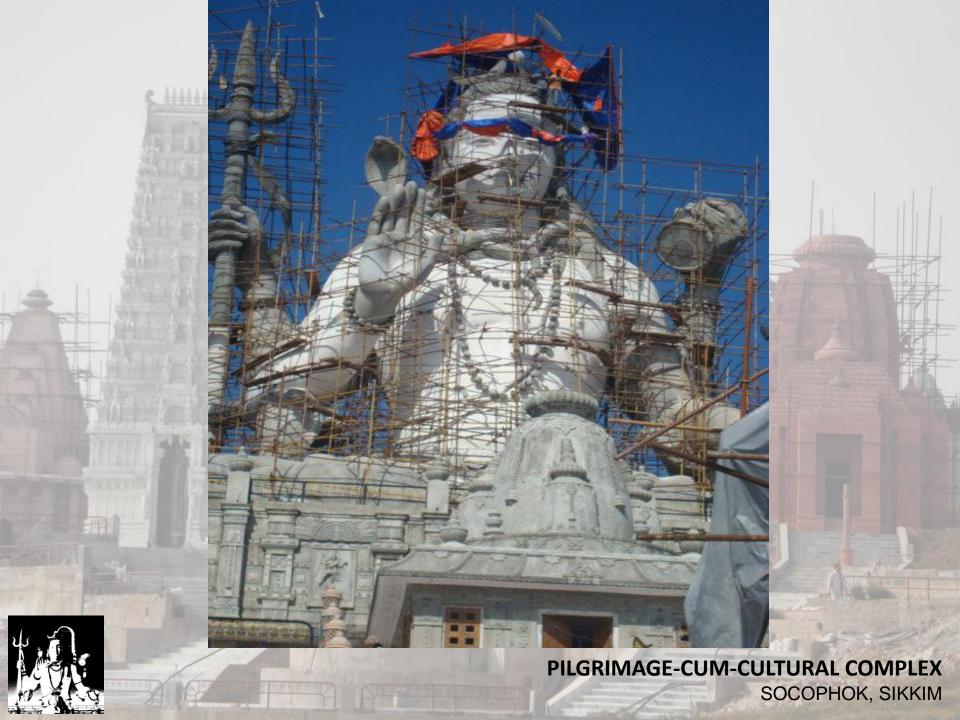

## SECTION THROUGH COURTYARD CLASSROOM BLOCK

FOR GANDHI RESEARCH FOUNDATION

MAHATMA GANDHI MUSEUM FOR GANDHI RESEARCH FOUNDATION

MAHATMA GANDHI MUSEUM FOR GANDHI RESEARCH FOUNDATION

PILGRIMAGE-CUM-CULTURAL COMPLEX SOCOPHOK, SIKKIM

PILGRIMAGE-CUM-CULTURAL COMPLEX SOCOPHOK, SIKKIM

PILGRIMAGE-CUM-CULTURAL COMPLEX SOCOPHOK, SIKKIM

PILGRIMAGE-CUM-CULTURAL COMPLEX SOCOPHOK, SIKKIM

PILGRIMAGE-CUM-CULTURAL COMPLEX SOCOPHOK, SIKKIM

PILGRIMAGE-CUM-CULTURAL COMPLEX

SOCOPHOK, SIKKIM

PILGRIMAGE-CUM-CULTURAL COMPLEX

SOCOPHOK, SIKKIM