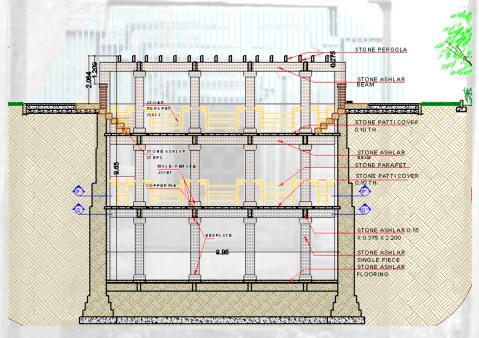

## SECTION THROUGH COURTYARD CLASSROOM BLOCK

FOR GANDHI RESEARCH FOUNDATION

MAHATMA GANDHI MUSEUM FOR GANDHI RESEARCH FOUNDATION

MAHATMA GANDHI MUSEUM FOR GANDHI RESEARCH FOUNDATION

PILGRIMAGE-CUM-CULTURAL COMPLEX SOCOPHOK, SIKKIM