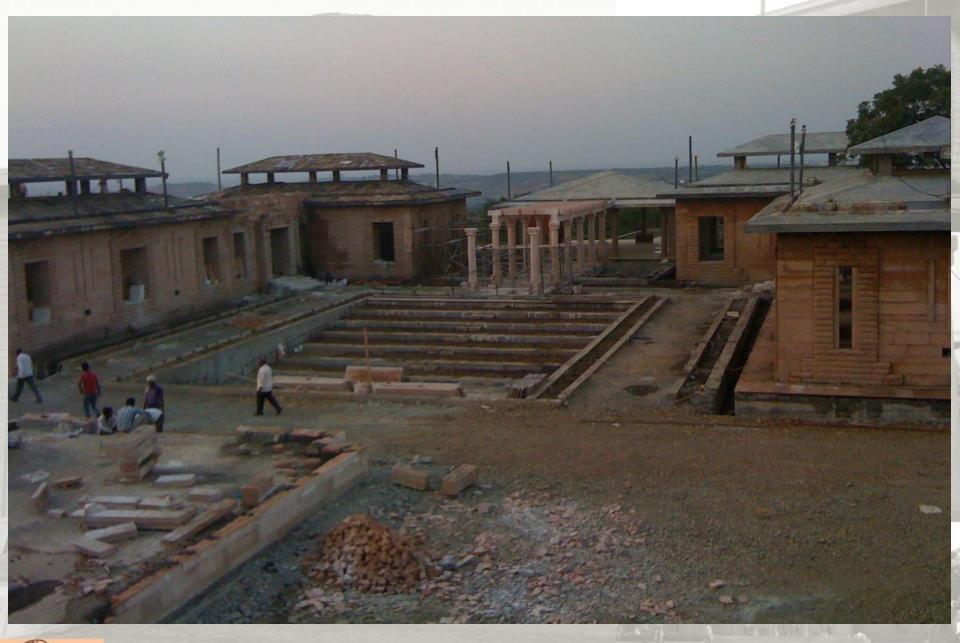

# IMAGES A JOURNEY INTO THE EARTH

MAHATMA GANDHI MUSEUM FOR GANDHI RESEARCH FOUNDATION

## SECTION THROUGH COURTYARD CLASSROOM BLOCK

FOR GANDHI RESEARCH FOUNDATION

MAHATMA GANDHI MUSEUM FOR GANDHI RESEARCH FOUNDATION

MAHATMA GANDHI MUSEUM FOR GANDHI RESEARCH FOUNDATION

PILGRIMAGE-CUM-CULTURAL COMPLEX SOCOPHOK, SIKKIM