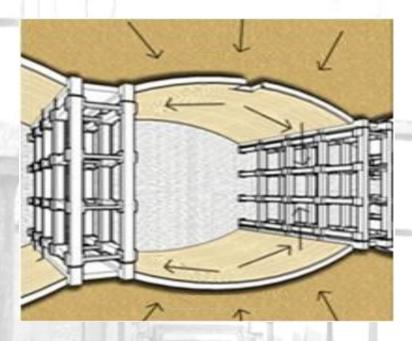

BIRKHA BAWARI
RAIN WATER HARVESTING STRUCTURE

BIRKHA BAWARI
RAIN WATER HARVESTING STRUCTURE

#### **GOOGLE IMAGE**

**GROUND LEVEL PLAN** 

LONGITUDINAL SECTION THROUGH THE BAWARI

RAIN WATER HARVESTING STRUCTURE