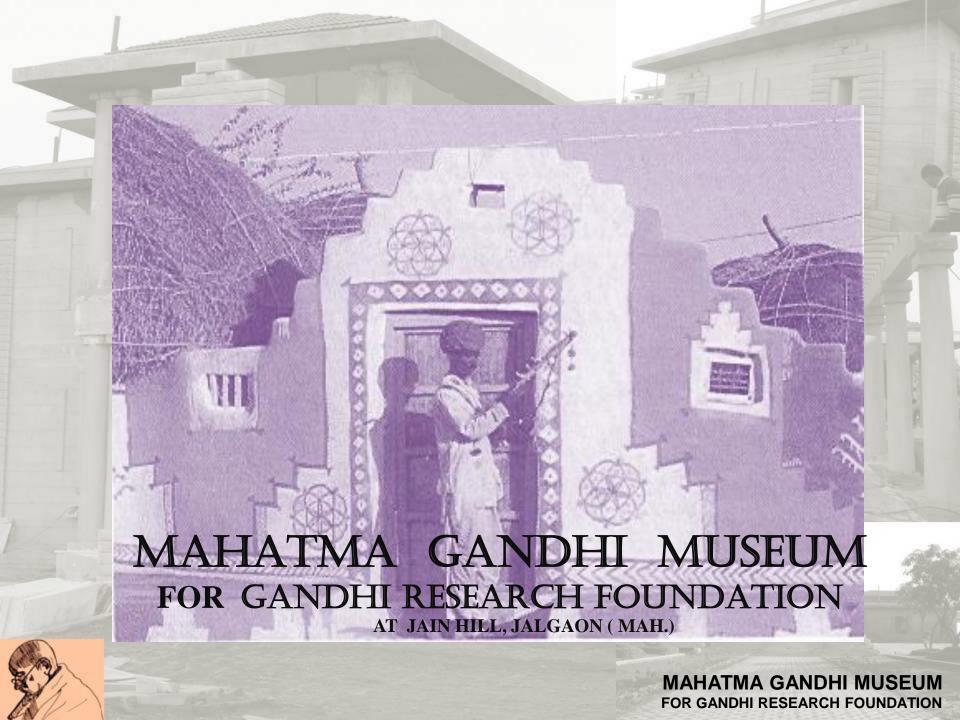

# IMAGES A JOURNEY INTO THE EARTH

MAHATMA GANDHI MUSEUM FOR GANDHI RESEARCH FOUNDATION

## SECTION THROUGH COURTYARD CLASSROOM BLOCK

FOR GANDHI RESEARCH FOUNDATION

MAHATMA GANDHI MUSEUM FOR GANDHI RESEARCH FOUNDATION

MAHATMA GANDHI MUSEUM FOR GANDHI RESEARCH FOUNDATION

PILGRIMAGE-CUM-CULTURAL COMPLEX SOCOPHOK, SIKKIM