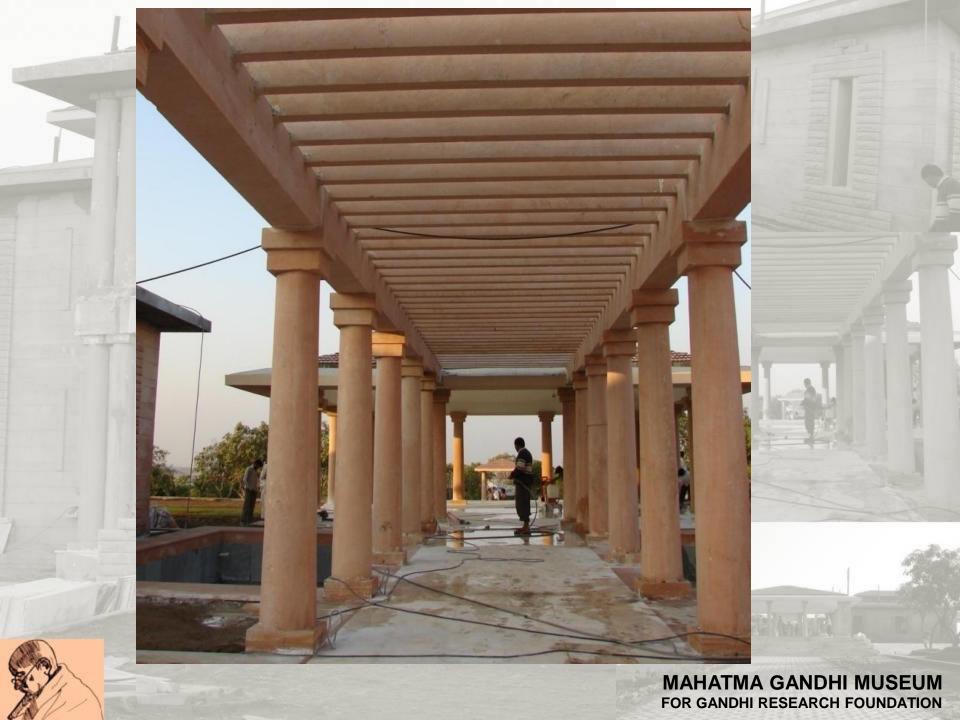

# IMAGES A JOURNEY INTO THE EARTH

MAHATMA GANDHI MUSEUM FOR GANDHI RESEARCH FOUNDATION

## SECTION THROUGH COURTYARD CLASSROOM BLOCK

FOR GANDHI RESEARCH FOUNDATION

MAHATMA GANDHI MUSEUM FOR GANDHI RESEARCH FOUNDATION

MAHATMA GANDHI MUSEUM FOR GANDHI RESEARCH FOUNDATION

PILGRIMAGE-CUM-CULTURAL COMPLEX SOCOPHOK, SIKKIM