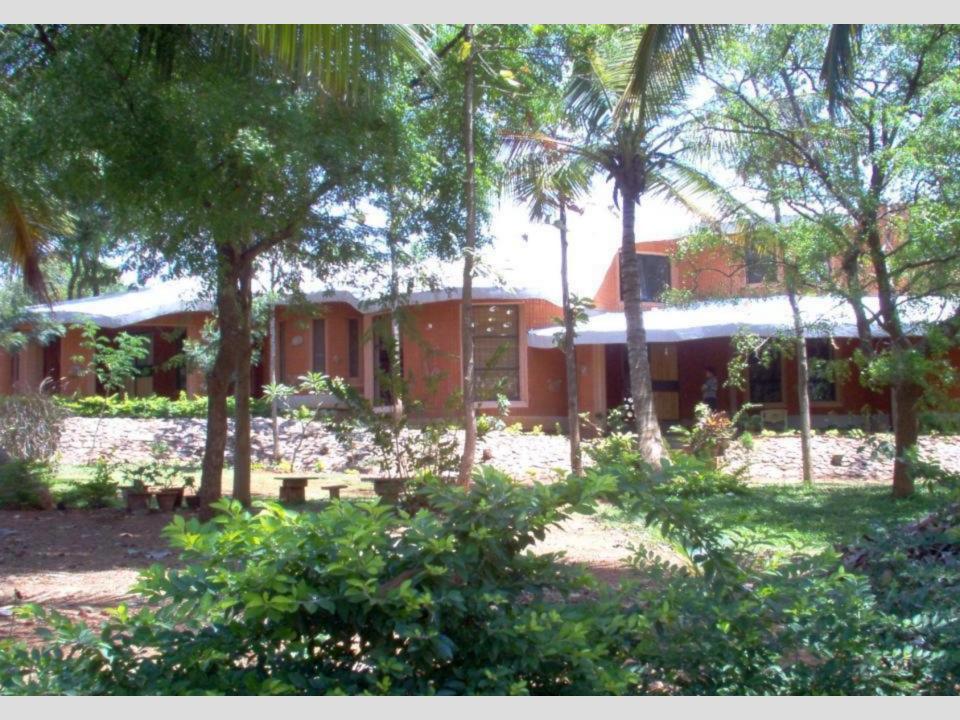

# STRUCTURE IS A

# **MANIFESTATION OF MATERIALS**

The site covers an approximate area of 35.78 acres

Area covered:

Srinivasapuram - 14 acres

Fore shore estate - 6.94 acres

Domming kuppam and selvarajapuram - 6.37 acres

Nochi kuppam and nochi nagar - 8.42 acres