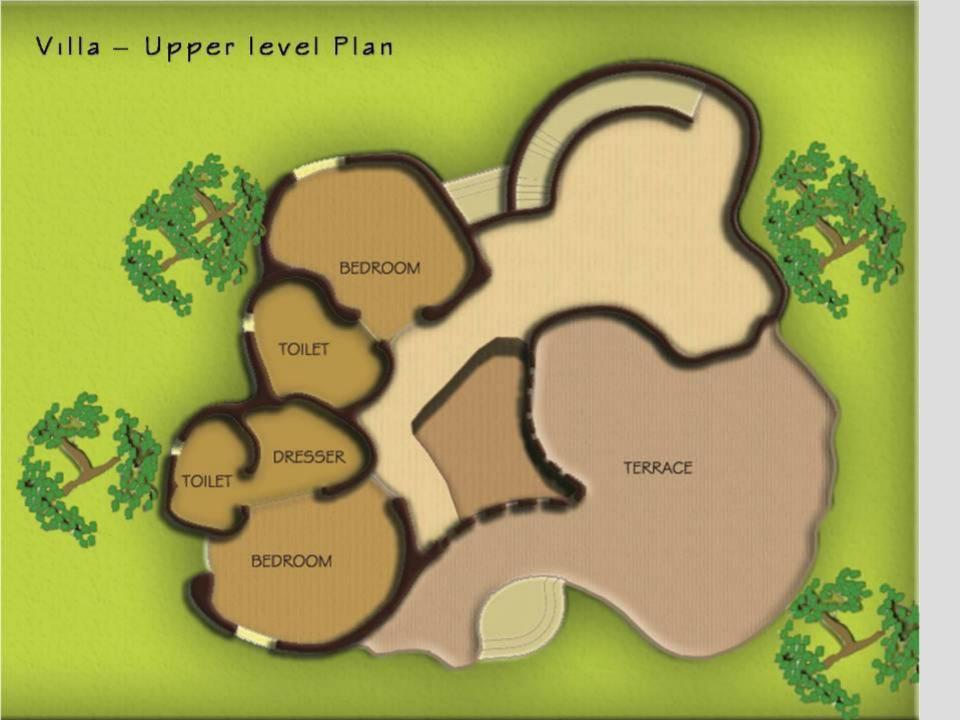

ON







## SITE DESIGN



#### **PLANT BUFFER ZONE**

A good buffer belt works by allowing air to pass through foliage while filtering out spray particles and reducing possible damage to human health, the environment, crops and livestock. Other benefits of buffer belts include productivity gains from improved crop and livestock shelter, filtered noise and dust levels, reduced complaints from concerned neighbours, lowered water tables and increased aesthetic values.





"TAKING THE PAST

TO THE FUTURE

IN THE PRESENT,

WITH RELAVENT

CONTEXT....."





TEMPLES OF ORISSA





#### **INITIAL SKETCHES**





























## LIFE

science and technology,

Human imagination and innovation,

continuous flux of change















## IMAGINATION...

TO

INNOVATION....



































Housing Living-Mouriary