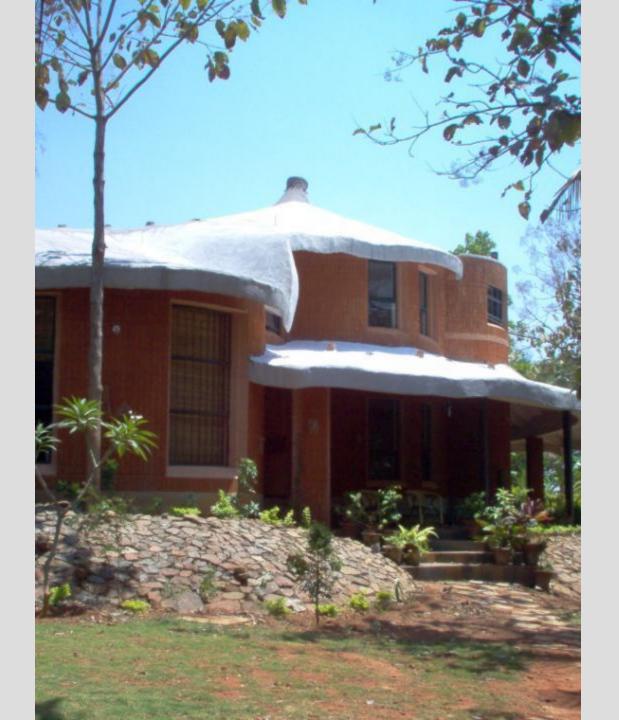

# STRUCTURE IS A

# **MANIFESTATION OF MATERIALS**

The site covers an approximate area of 35.78 acres

Area covered:

Srinivasapuram - 14 acres

Fore shore estate - 6.94 acres

Domming kuppam and selvarajapuram - 6.37 acres

Nochi kuppam and nochi nagar - 8.42 acres