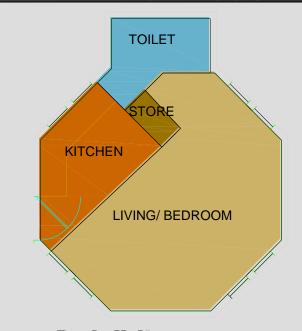

## Individual UNIT

**Basic Unit:** area 320 sft

# Individual Unit

Interior View

PLAN

View of Unit