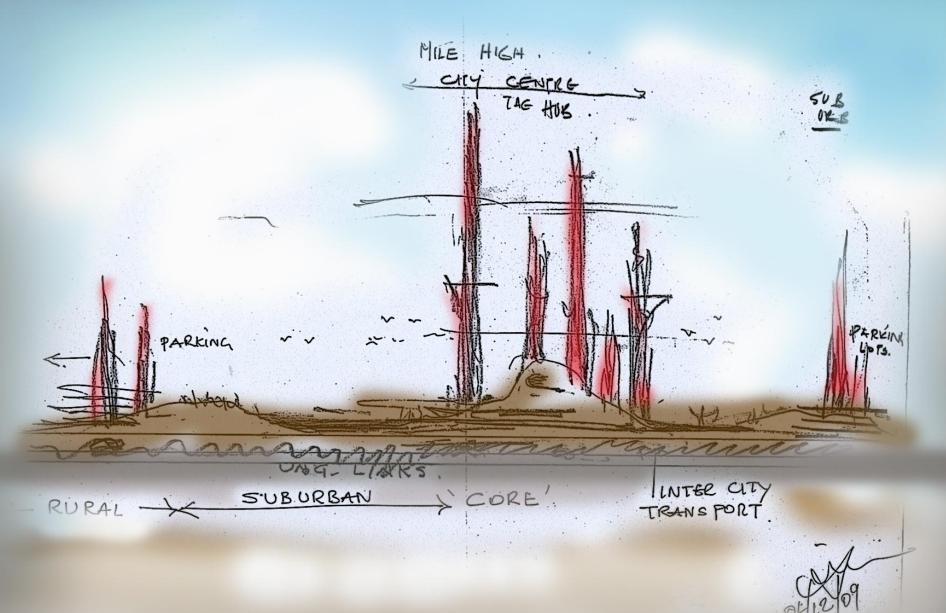

ITE DESIGN



#### **PLANT BUFFER ZONE**

A good buffer belt works by allowing air to pass through foliage while filtering out spray particles and reducing possible damage to human health, the environment, crops and livestock. Other benefits of buffer belts include productivity gains from improved crop and livestock shelter, filtered noise and dust levels, reduced complaints from concerned neighbours, lowered water tables and increased aesthetic values.





"TAKING THE PAST

TO THE FUTURE

IN THE PRESENT,

WITH RELAVENT

CONTEXT....."





TEMPLES OF ORISSA





#### **INITIAL SKETCHES**





























## LIFE

science and technology,

Human imagination and innovation,

continuous flux of change















## IMAGINATION...

TO

INNOVATION....



































Housing Living-Mouriary