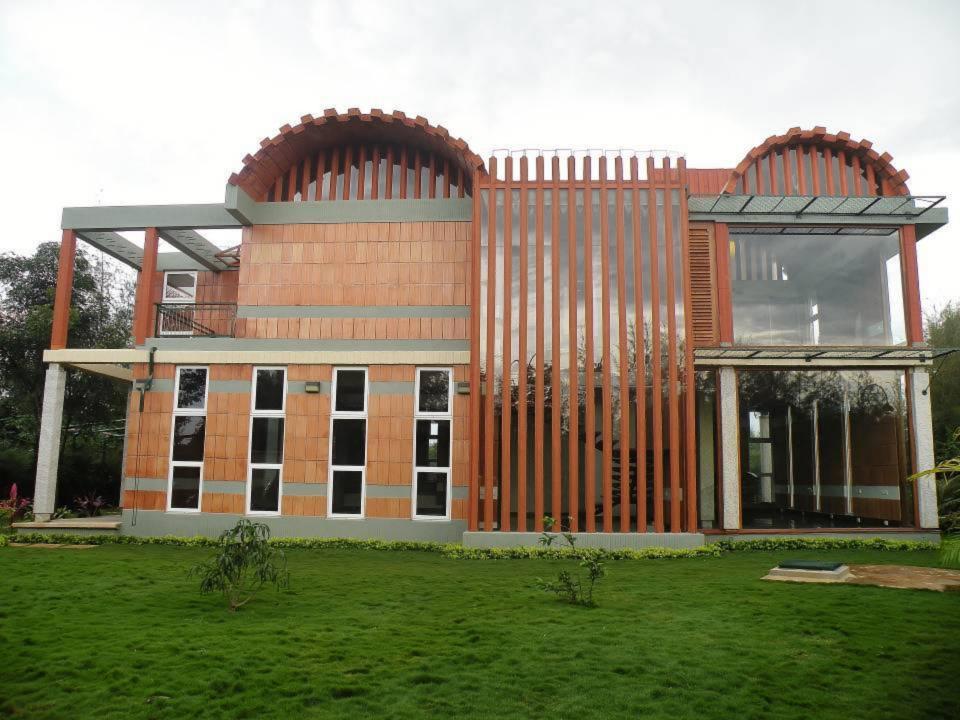

# STRUCTURE IS A

# **MANIFESTATION OF MATERIALS**

The site covers an approximate area of 35.78 acres

Area covered:

Srinivasapuram - 14 acres

Fore shore estate - 6.94 acres

Domming kuppam and selvarajapuram - 6.37 acres

Nochi kuppam and nochi nagar - 8.42 acres