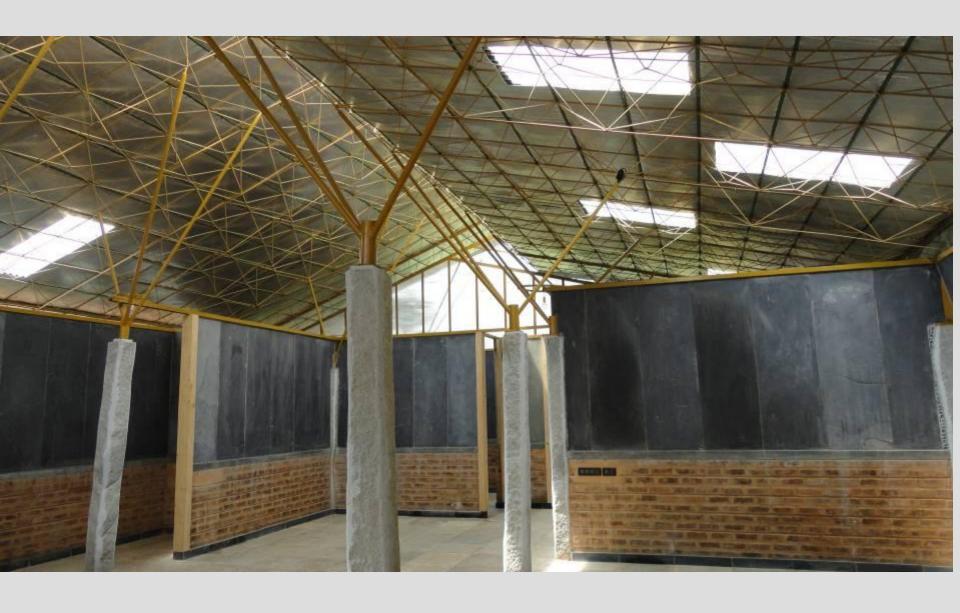

# STRUCTURE IS A

# **MANIFESTATION OF MATERIALS**

The site covers an approximate area of 35.78 acres

Area covered:

Srinivasapuram - 14 acres

Fore shore estate - 6.94 acres

Domming kuppam and selvarajapuram - 6.37 acres

Nochi kuppam and nochi nagar - 8.42 acres