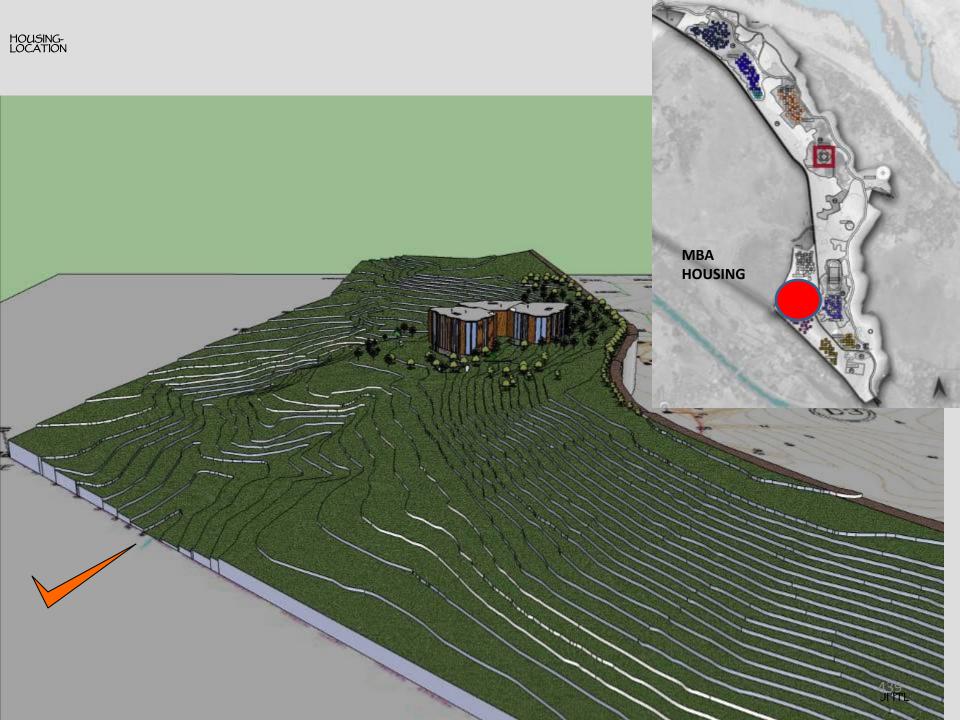

UTER





## Individual UNIT



**Basic Unit:** area 320 sft







# Individual Unit



Interior View





PLAN



View of Unit





### GLUSTER







#### Cluster SECTION







## SITE DESIGN



#### **PLANT BUFFER ZONE**

A good buffer belt works by allowing air to pass through foliage while filtering out spray particles and reducing possible damage to human health, the environment, crops and livestock. Other benefits of buffer belts include productivity gains from improved crop and livestock shelter, filtered noise and dust levels, reduced complaints from concerned neighbours, lowered water tables and increased aesthetic values.





"TAKING THE PAST

TO THE FUTURE

IN THE PRESENT,

WITH RELAVENT

CONTEXT....."





TEMPLES OF ORISSA





#### **INITIAL SKETCHES**





























## LIFE

science and technology,

Human imagination and innovation,

continuous flux of change















## IMAGINATION...

TO

INNOVATION....



































Housing Living-Mouriary