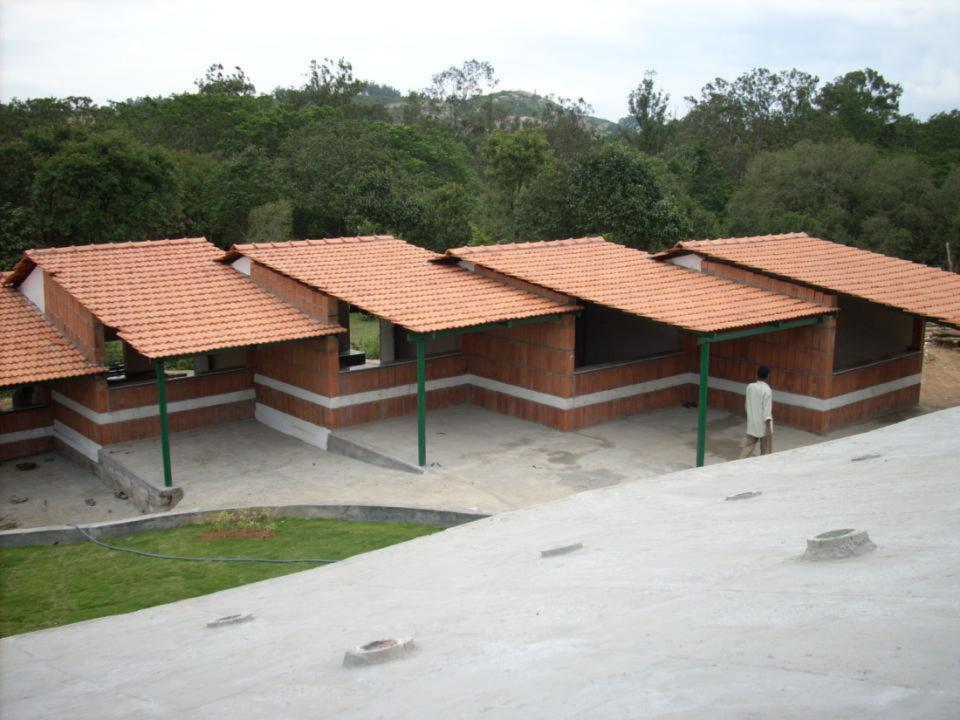

## SITE DESIGN

#### **PLANT BUFFER ZONE**

A good buffer belt works by allowing air to pass through foliage while filtering out spray particles and reducing possible damage to human health, the environment, crops and livestock. Other benefits of buffer belts include productivity gains from improved crop and livestock shelter, filtered noise and dust levels, reduced complaints from concerned neighbours, lowered water tables and increased aesthetic values.