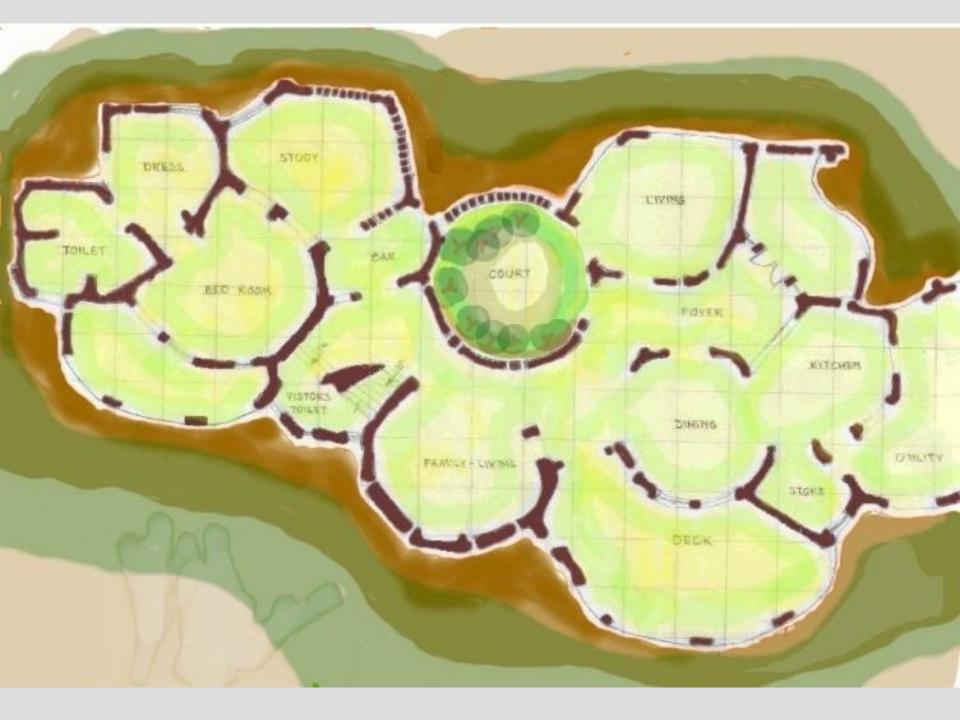

## Individual UNIT

**Basic Unit:** area 320 sft

# Individual Unit

Interior View

PLAN

View of Unit