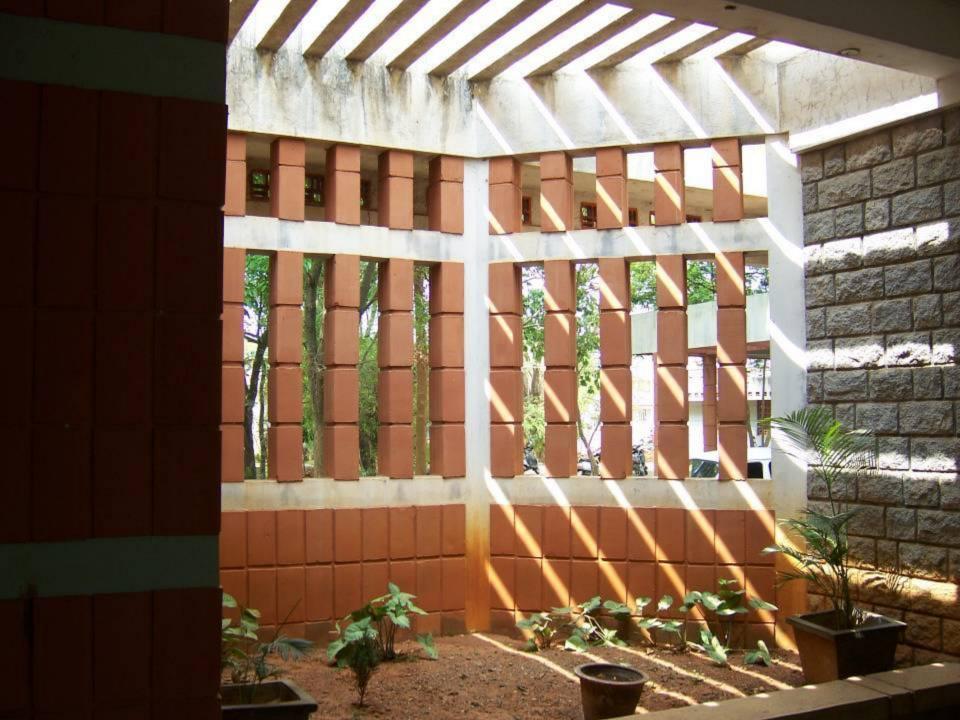

# STRUCTURE IS A

# **MANIFESTATION OF MATERIALS**

The site covers an approximate area of 35.78 acres

Area covered:

Srinivasapuram - 14 acres

Fore shore estate - 6.94 acres

Domming kuppam and selvarajapuram - 6.37 acres

Nochi kuppam and nochi nagar - 8.42 acres