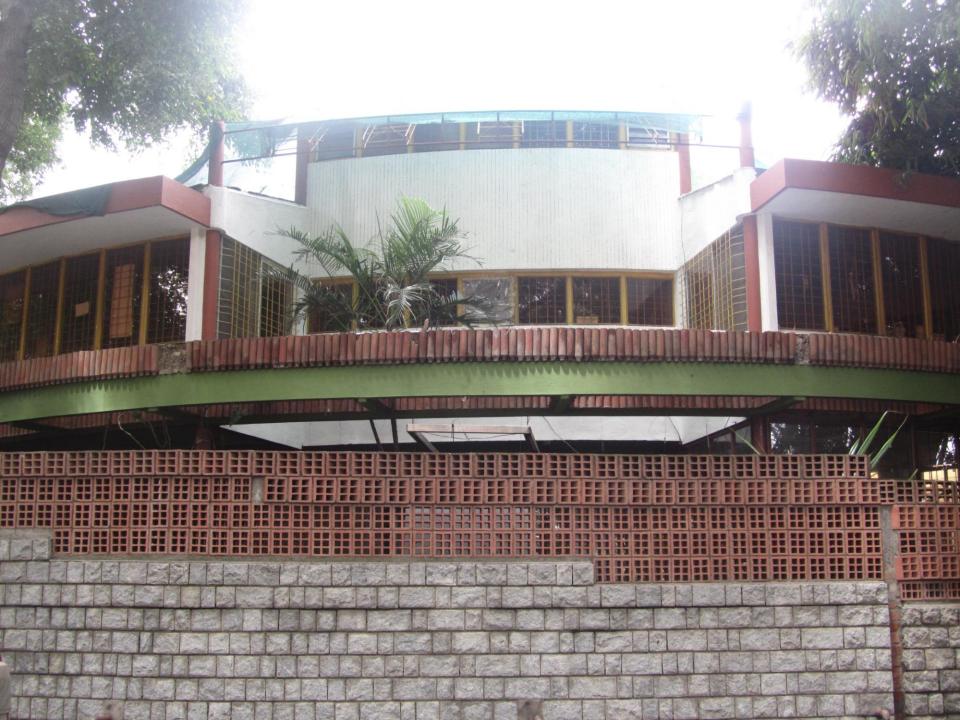

# STRUCTURE IS A

# **MANIFESTATION OF MATERIALS**

The site covers an approximate area of 35.78 acres

Area covered:

Srinivasapuram - 14 acres

Fore shore estate - 6.94 acres

Domming kuppam and selvarajapuram - 6.37 acres

Nochi kuppam and nochi nagar - 8.42 acres