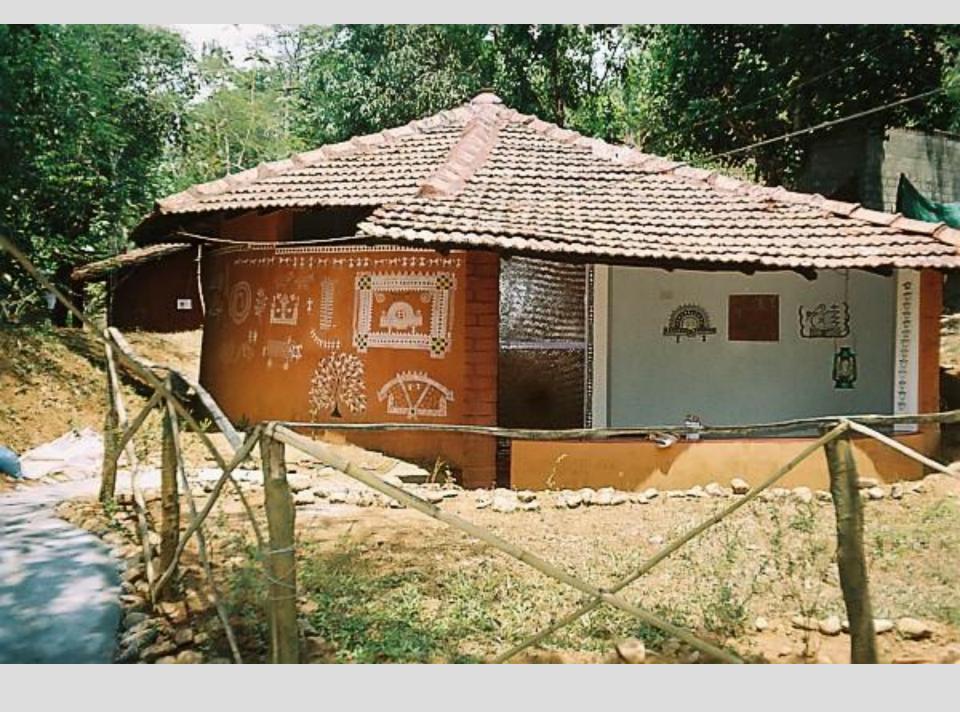

REALIZATION OF

## DESIGNED SPACE..





















## Observe absurdly, and recreate with innovation, and the world opens up.



















## Elements Material Str

Structure

















































































BLOUL. Panoromd The head. Cross Sections | factor SUN. PISE The mind. talles Hillock as Adminis Block loner billiocal Mokning WALK as Reverch & information the trough BREGZE an water carry. body RESIDENTIAL ong-- Sections 1 -- factor The Saddle - Inspirations





















































## THE PENCIL,

THE COMPUTER

ARE ONLY TOOLS.

THE MIND IS ABSOLUTE

YET IT CAN ACHIEVE LITTLE WITHOUT TOOLS

















































ENVIRONHENT EXPOSURE EXPERIENCE EVOLVES

CAN TOO 2





















































## IMAGINATION...

TO

INNOVATION....





















































































# STRUCTURE IS A

# **MANIFESTATION OF MATERIALS**



The site covers an approximate area of 35.78 acres

Area covered:

Srinivasapuram - 14 acres

Fore shore estate - 6.94 acres

Domming kuppam and selvarajapuram - 6.37 acres

Nochi kuppam and nochi nagar - 8.42 acres

TOWNSHIP

**CLUSTER** 





### Minimal HONEY COMBS



INDIVIDUAL UNI

The hexagonal structure in the hive is a wonderful example of the ways in which MINIMUM-MATERIAL or energy solutions tend to evolve in nature: in this case the hexagonal lattice requires the minimum of wax (material) to surround the largest area.



GITY

# **BUILDING SHAPE**



resistant b