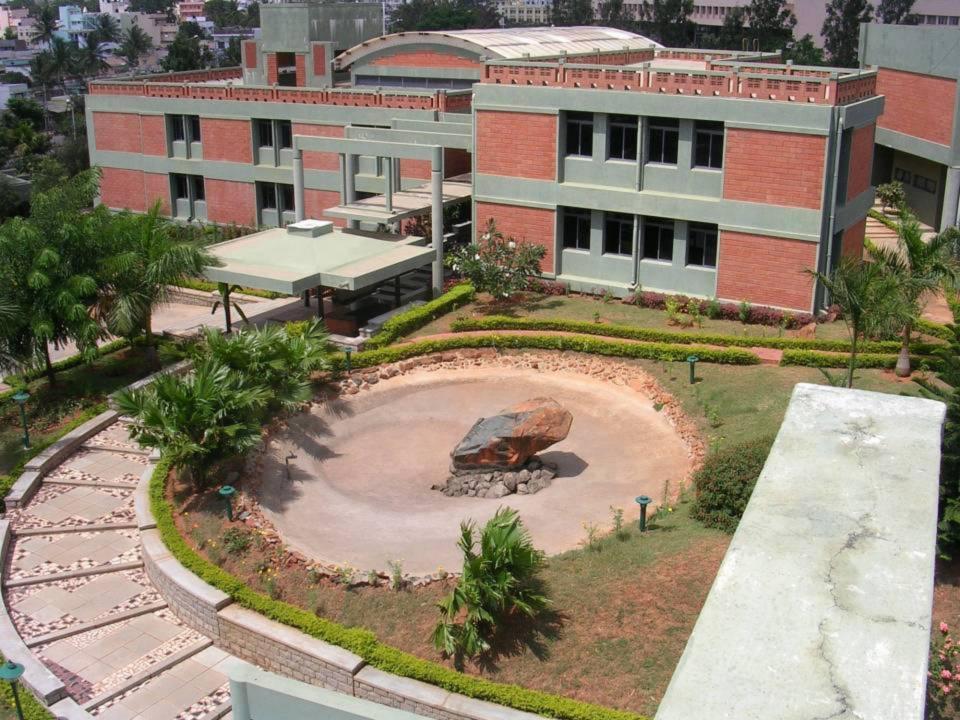

# **MANIFESTATION OF MATERIALS**

The site covers an approximate area of 35.78 acres

Area covered:

Srinivasapuram - 14 acres

Fore shore estate - 6.94 acres

Domming kuppam and selvarajapuram - 6.37 acres

Nochi kuppam and nochi nagar - 8.42 acres