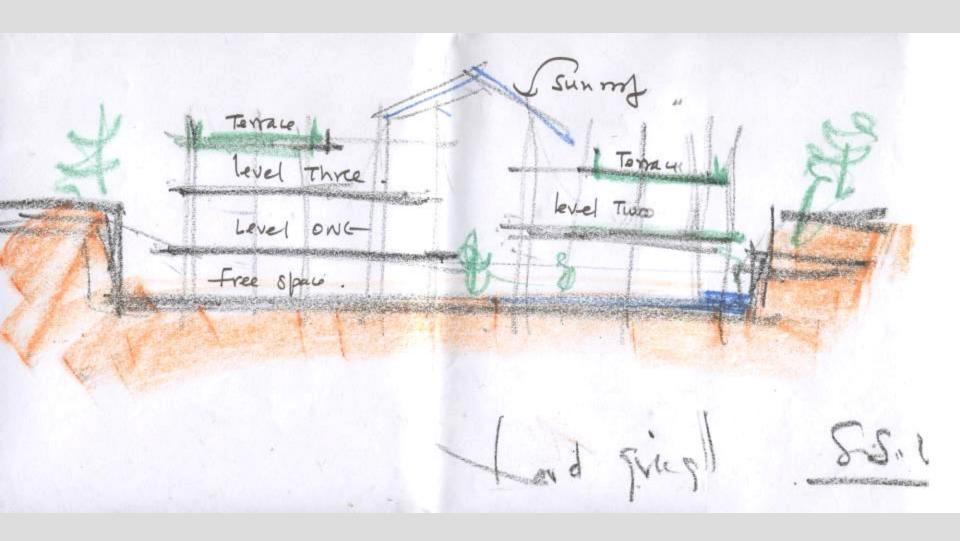

LDING



Single CLUTER





## Individual UNIT



**Basic Unit:** area 320 sft







# Individual Unit



Interior View





PLAN



View of Unit





### GLUSTER







#### Cluster SECTION







## SITE DESIGN



#### **PLANT BUFFER ZONE**

A good buffer belt works by allowing air to pass through foliage while filtering out spray particles and reducing possible damage to human health, the environment, crops and livestock. Other benefits of buffer belts include productivity gains from improved crop and livestock shelter, filtered noise and dust levels, reduced complaints from concerned neighbours, lowered water tables and increased aesthetic values.





"TAKING THE PAST

TO THE FUTURE

IN THE PRESENT,

WITH RELAVENT

CONTEXT....."





TEMPLES OF ORISSA





#### **INITIAL SKETCHES**





























## LIFE

science and technology,

Human imagination and innovation,

continuous flux of change















## IMAGINATION...

TO

INNOVATION....



































Housing Living-Mouriary