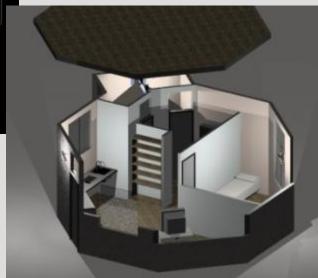

S



INDIVIDUAL UNI

The hexagonal structure in the hive is a wonderful example of the ways in which MINIMUM-MATERIAL or energy solutions tend to evolve in nature: in this case the hexagonal lattice requires the minimum of wax (material) to surround the largest area.



GITY

# **BUILDING SHAPE**



resistant buildings are regular shapes and preferably with two symmetry axes. In this case the centers of gravity and rigidity will be the same or close to each other and therefore there will not be any torsion in the building.

## Material Usage



Common Walls, reduce Usage of Material – Causing Cost Effectiveness



Earthquake resistant

#### BUILDING



Single CLUTER





## Individual UNIT



**Basic Unit:** area 320 sft







# Individual Unit



Interior View





PLAN



View of Unit





### GLUSTER







#### Cluster SECTION







## SITE DESIGN



#### **PLANT BUFFER ZONE**

A good buffer belt works by allowing air to pass through foliage while filtering out spray particles and reducing possible damage to human health, the environment, crops and livestock. Other benefits of buffer belts include productivity gains from improved crop and livestock shelter, filtered noise and dust levels, reduced complaints from concerned neighbours, lowered water tables and increased aesthetic values.





"TAKING THE PAST

TO THE FUTURE

IN THE PRESENT,

WITH RELAVENT

CONTEXT....."





TEMPLES OF ORISSA





#### **INITIAL SKETCHES**





























## LIFE

science and technology,

Human imagination and innovation,

continuous flux of change















## IMAGINA