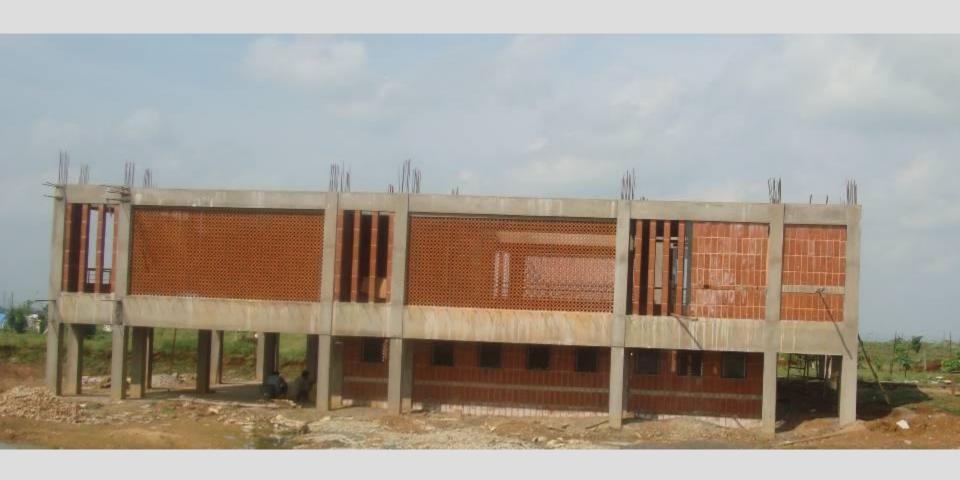

## Elements Material Str

Structure

















































































BLOUL. Panoromd The head. Cross Sections | factor SUN. PISE The mind. talles Hillock as Adminis Block loner billiocal Mokning WALK as Reverch & information the trough BREGZE an water carry. body RESIDENTIAL ong-- Sections 1 -- factor The Saddle - Inspirations





















































## THE PENCIL,

THE COMPUTER

ARE ONLY TOOLS.

THE MIND IS ABSOLUTE

YET IT CAN ACHIEVE LITTLE WITHOUT TOOLS

















































ENVIRONHENT EXPOSURE EXPERIENCE EVOLVES

CAN TOO 2





















































## IMAGINATION...

TO

INNOVATION....





















































































# STRUCTURE IS A

# **MANIFESTATION OF MATERIALS**



The site covers an approximate area of 35.78 acres

Area covered:

Srinivasapuram - 14 acres

Fore shore estate - 6.94 acres

Domming kuppam and selvarajapuram - 6.37 acres

Nochi kuppam and nochi nagar - 8.42 acres

TOWNSHIP

**CLUSTER** 





### Minimal HONEY COMBS



INDIVIDUAL UNI

The hexagonal structure in the hive is a wonderful example of the ways in which MINIMUM-MATERIAL or energy solutions tend to evolve in nature: in this case the hexagonal lattice requires the minimum of wax (material) to surround the largest area.



GITY

# **BUILDING SHAPE**



resistant buildings are regular shapes and preferably with two symmetry axes. In this case the centers of gravity and rigidity will be the same or close to each