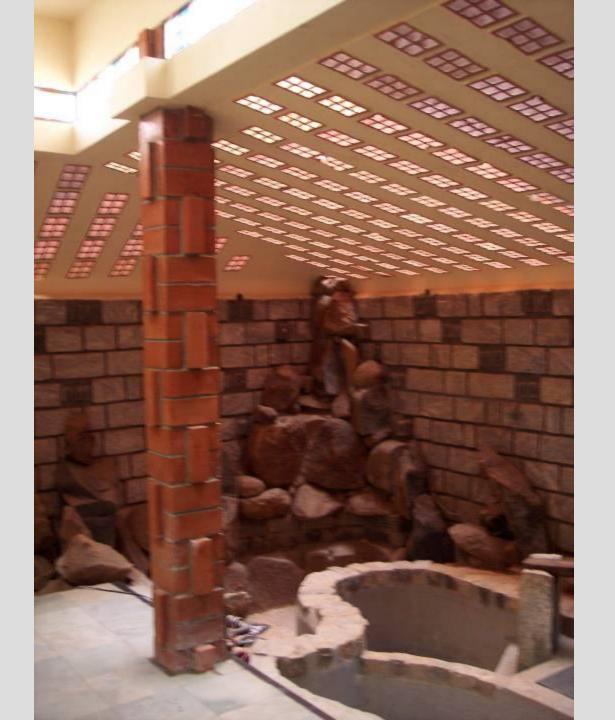

# STRUCTURE IS A

# **MANIFESTATION OF MATERIALS**

The site covers an approximate area of 35.78 acres

Area covered:

Srinivasapuram - 14 acres

Fore shore estate - 6.94 acres

Domming kuppam and selvarajapuram - 6.37 acres

Nochi kuppam and nochi nagar - 8.42 acres