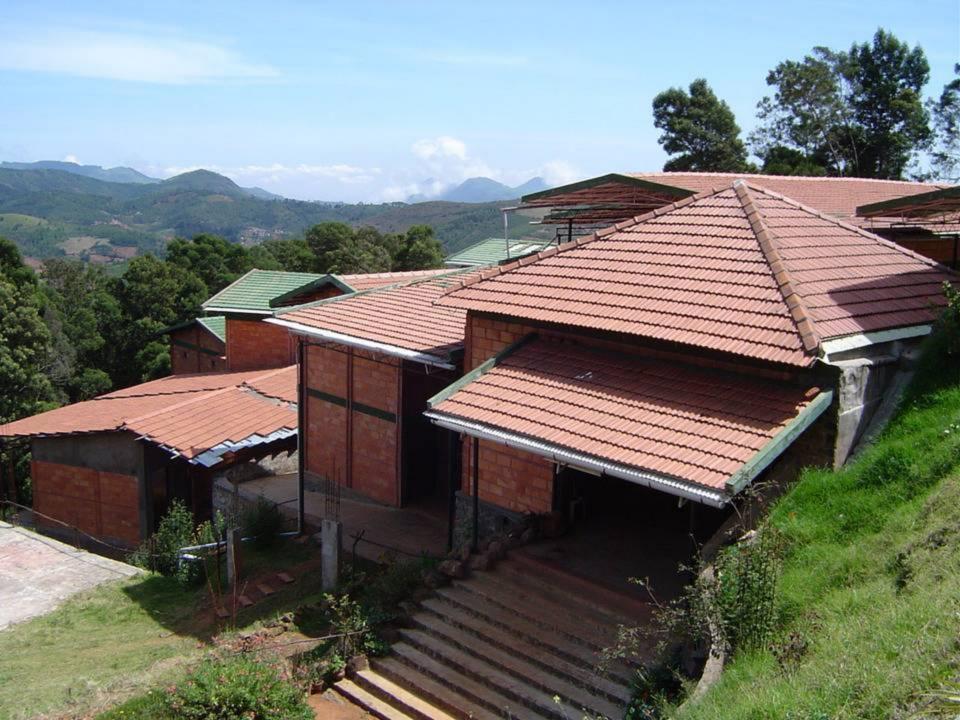

## SITE DESIGN

#### **PLANT BUFFER ZONE**

A good buffer belt works by allowing air to pass through foliage while filtering out spray particles and reducing possible damage to human health, the environment, crops and livestock. Other benefits of buffer belts include productivity gains from improved crop and livestock shelter, filtered noise and dust levels, reduced complaints from concerned neighbours, lowered water tables and increased aesthetic values.