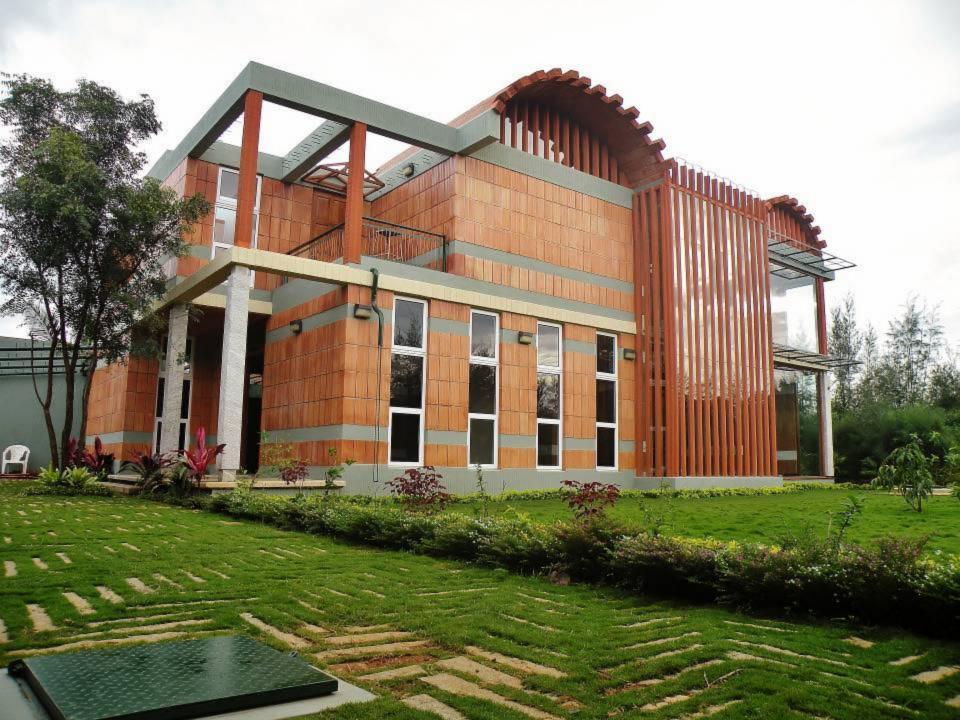

# STRUCTURE IS A

# **MANIFESTATION OF MATERIALS**

The site covers an approximate area of 35.78 acres

Area covered:

Srinivasapuram - 14 acres

Fore shore estate - 6.94 acres

Domming kuppam and selvarajapuram - 6.37 acres

Nochi kuppam and nochi nagar - 8.42 acres