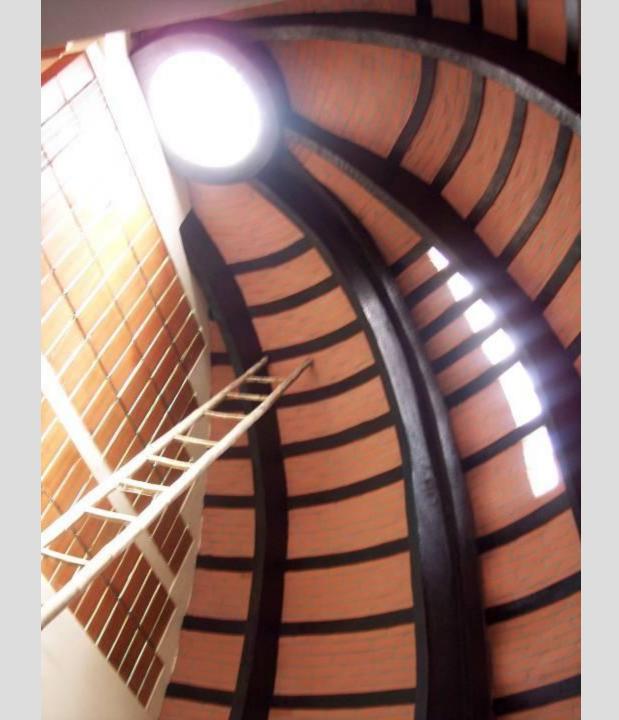

# STRUCTURE IS A

# **MANIFESTATION OF MATERIALS**

The site covers an approximate area of 35.78 acres

Area covered:

Srinivasapuram - 14 acres

Fore shore estate - 6.94 acres

Domming kuppam and selvarajapuram - 6.37 acres

Nochi kuppam and nochi nagar - 8.42 acres