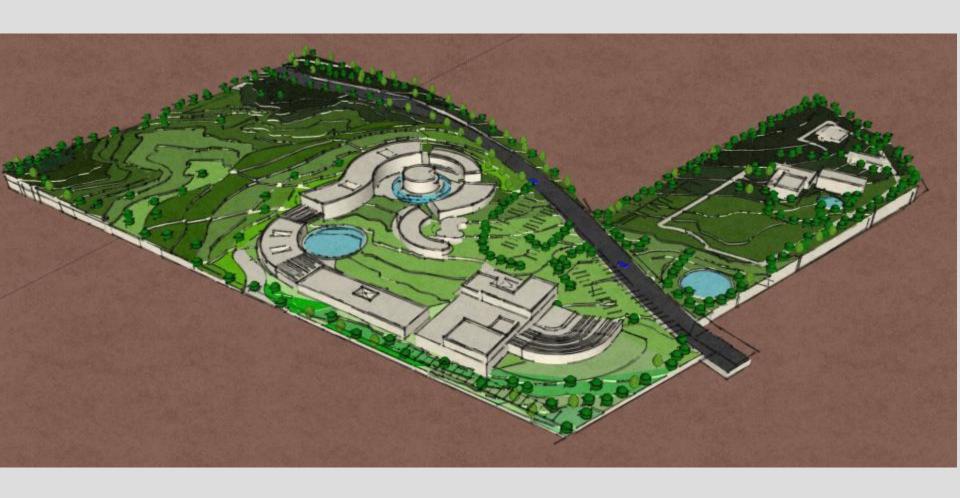

View of Unit





### GLUSTER







#### Cluster SECTION







## SITE DESIGN



#### **PLANT BUFFER ZONE**

A good buffer belt works by allowing air to pass through foliage while filtering out spray particles and reducing possible damage to human health, the environment, crops and livestock. Other benefits of buffer belts include productivity gains from improved crop and livestock shelter, filtered noise and dust levels, reduced complaints from concerned neighbours, lowered water tables and increased aesthetic values.





"TAKING THE PAST

TO THE FUTURE

IN THE PRESENT,

WITH RELAVENT

CONTEXT....."





TEMPLES OF ORISSA





#### **INITIAL SKETCHES**





























## LIFE

science and technology,

Human imagination and innovation,

continuous flux of change















## IMAGINATION...

TO

INNOVATION....



































Housing Living-Mouriary