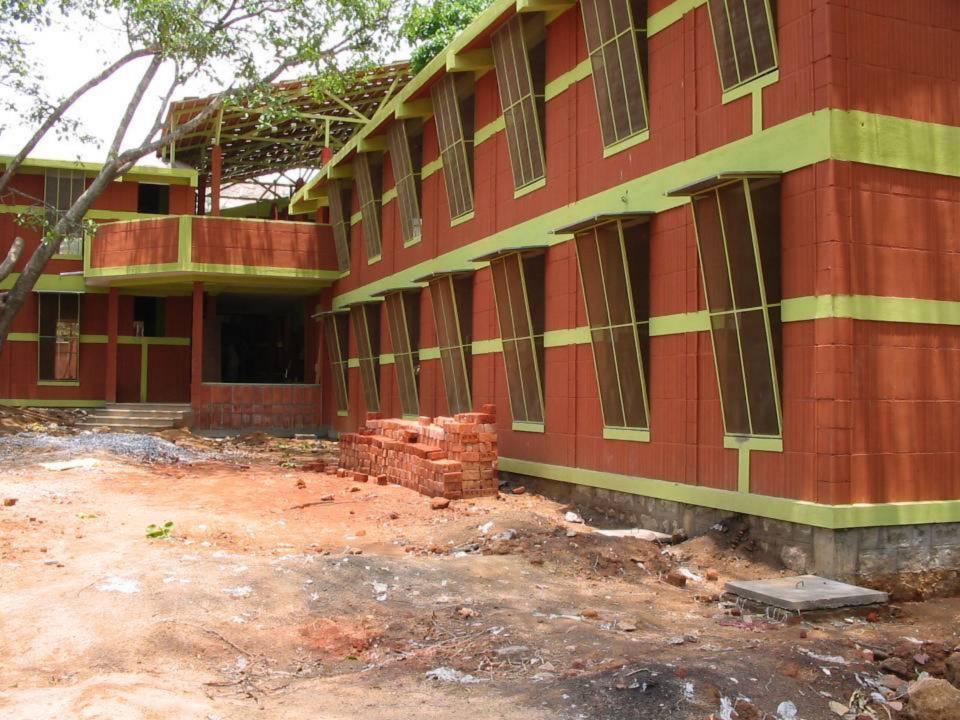

# **MANIFESTATION OF MATERIALS**

The site covers an approximate area of 35.78 acres

Area covered:

Srinivasapuram - 14 acres

Fore shore estate - 6.94 acres

Domming kuppam and selvarajapuram - 6.37 acres

Nochi kuppam and nochi nagar - 8.42 acres