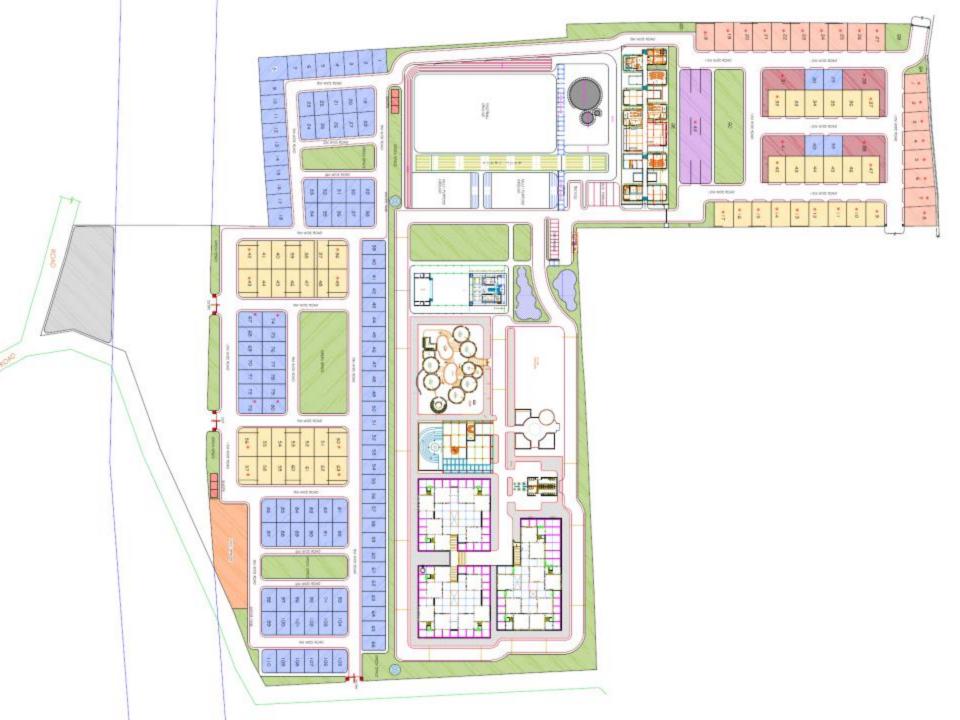

# **MANIFESTATION OF MATERIALS**

The site covers an approximate area of 35.78 acres

Area covered:

Srinivasapuram - 14 acres

Fore shore estate - 6.94 acres

Domming kuppam and selvarajapuram - 6.37 acres

Nochi kuppam and nochi nagar - 8.42 acres

TOWNSHIP

**CLUSTER** 