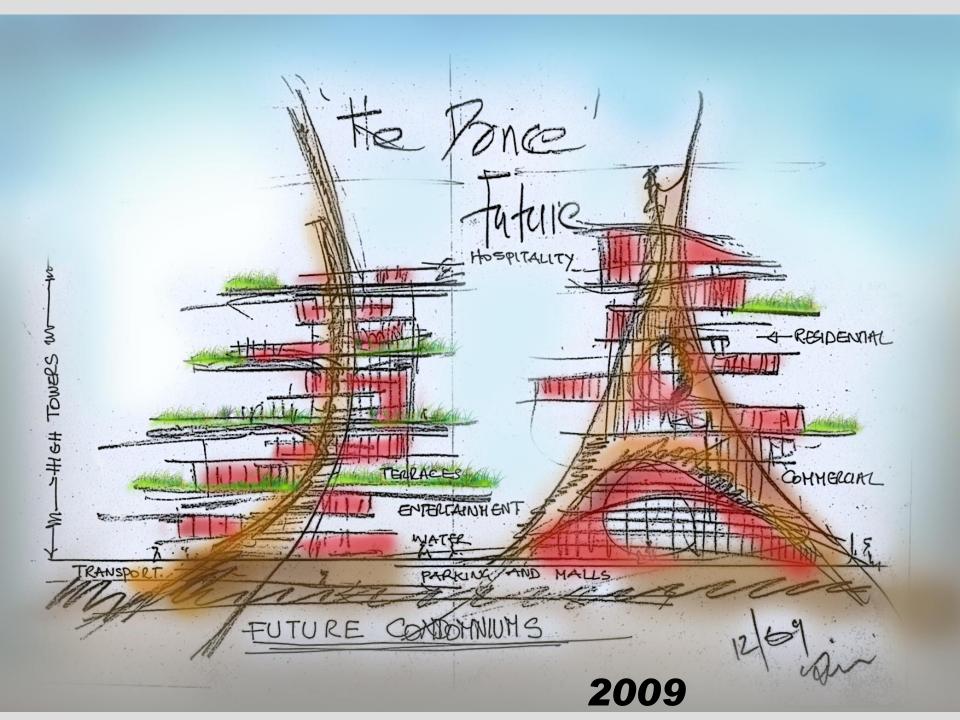

## Elements Material Str

Structure

BLOUL. Panoromd The head. Cross Sections | factor SUN. PISE The mind. talles Hillock as Adminis Block loner billiocal Mokning WALK as Reverch & information the trough BREGZE an water carry. body RESIDENTIAL ong-- Sections 1 -- factor The Saddle - Inspirations