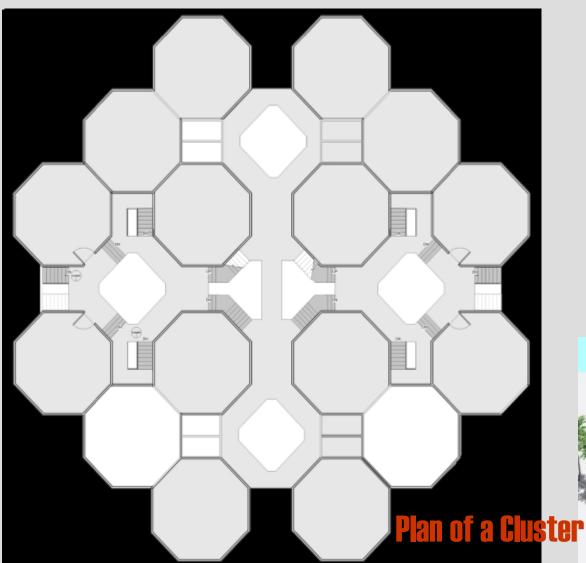

NI

The hexagonal structure in the hive is a wonderful example of the ways in which MINIMUM-MATERIAL or energy solutions tend to evolve in nature: in this case the hexagonal lattice requires the minimum of wax (material) to surround the largest area.



GITY

# **BUILDING SHAPE**



resistant buildings are regular shapes and preferably with two symmetry axes. In this case the centers of gravity and rigidity will be the same or close to each other and therefore there will not be any torsion in the building.

## Material Usage



Common Walls, reduce Usage of Material – Causing Cost Effectiveness



Earthquake resistant

#### BUILDING



Single CLUTER





## Individual UNIT



**Basic Unit:** area 320 sft







# Individual Unit



Interior View





PLAN



View of Unit





### GLUSTER







#### Cluster SECTION







## SITE DESIGN



#### **PLANT BUFFER ZONE**

A good buffer belt works by allowing air to pass through foliage while filtering out spray particles and reducing possible damage to human health, the environment, crops and livestock. Other benefits of buffer belts include productivity gains from improved crop and livestock shelter, filtered noise and dust levels, reduced complaints from concerned neighbours, lowered water tables and increased aesthetic values.





"TAKING THE PAST

TO THE FUTURE

IN THE PRESENT,

WITH RELAVENT

CONTEXT....."





TEMPLES OF ORISSA





#### **INITIAL SKETCHES**





























## LIFE

science and technology,

Human imagination and innovation,

continuous flux of change















## IMAGINATION...

TO

INNO