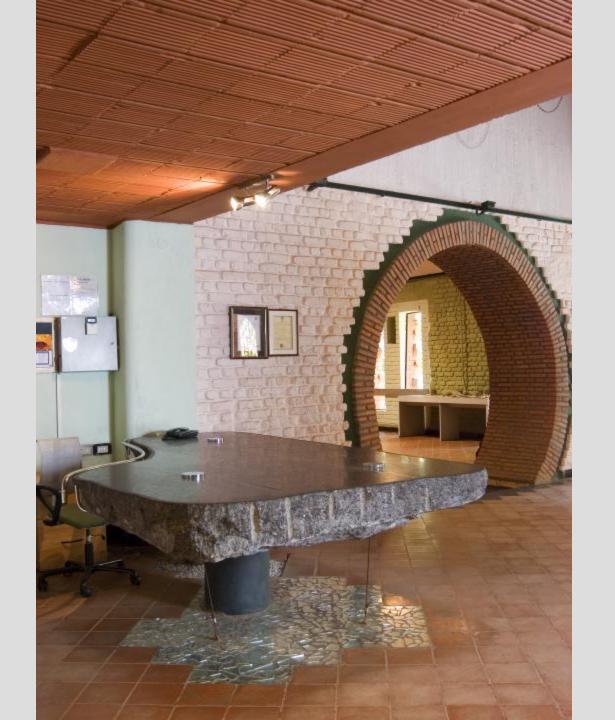

# STRUCTURE IS A

# **MANIFESTATION OF MATERIALS**

The site covers an approximate area of 35.78 acres

Area covered:

Srinivasapuram - 14 acres

Fore shore estate - 6.94 acres

Domming kuppam and selvarajapuram - 6.37 acres

Nochi kuppam and nochi nagar - 8.42 acres