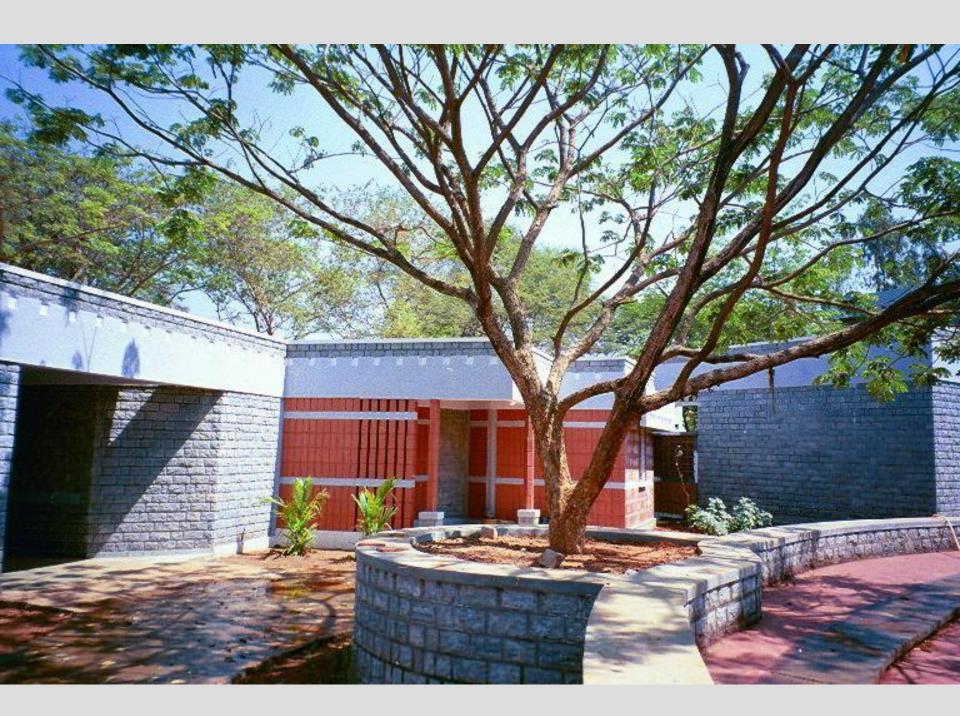

# **MANIFESTATION OF MATERIALS**

The site covers an approximate area of 35.78 acres

Area covered:

Srinivasapuram - 14 acres

Fore shore estate - 6.94 acres

Domming kuppam and selvarajapuram - 6.37 acres

Nochi kuppam and nochi nagar - 8.42 acres

TOWNSHIP

**CLUSTER** 