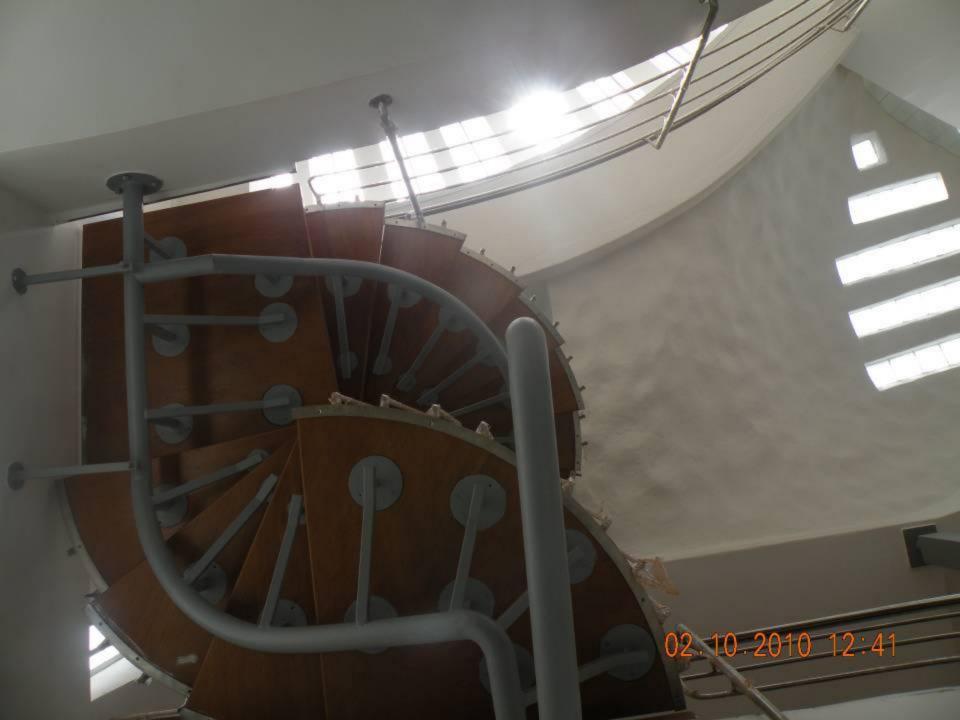

# STRUCTURE IS A

# **MANIFESTATION OF MATERIALS**

The site covers an approximate area of 35.78 acres

Area covered:

Srinivasapuram - 14 acres

Fore shore estate - 6.94 acres

Domming kuppam and selvarajapuram - 6.37 acres

Nochi kuppam and nochi nagar - 8.42 acres