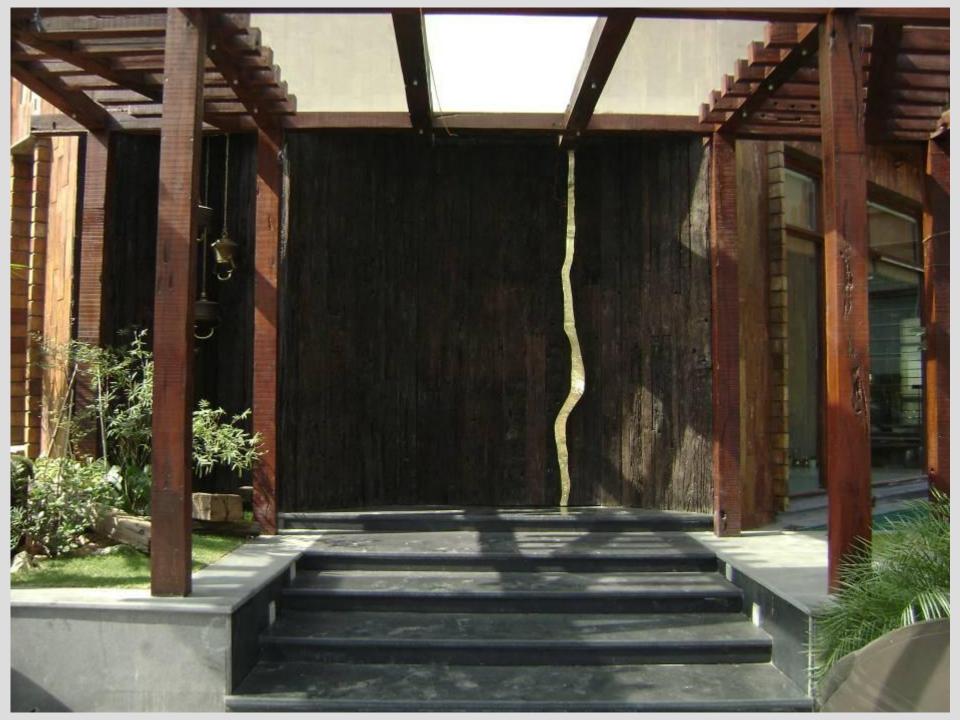

# STRUCTURE IS A

# **MANIFESTATION OF MATERIALS**

The site covers an approximate area of 35.78 acres

Area covered:

Srinivasapuram - 14 acres

Fore shore estate - 6.94 acres

Domming kuppam and selvarajapuram - 6.37 acres

Nochi kuppam and nochi nagar - 8.42 acres