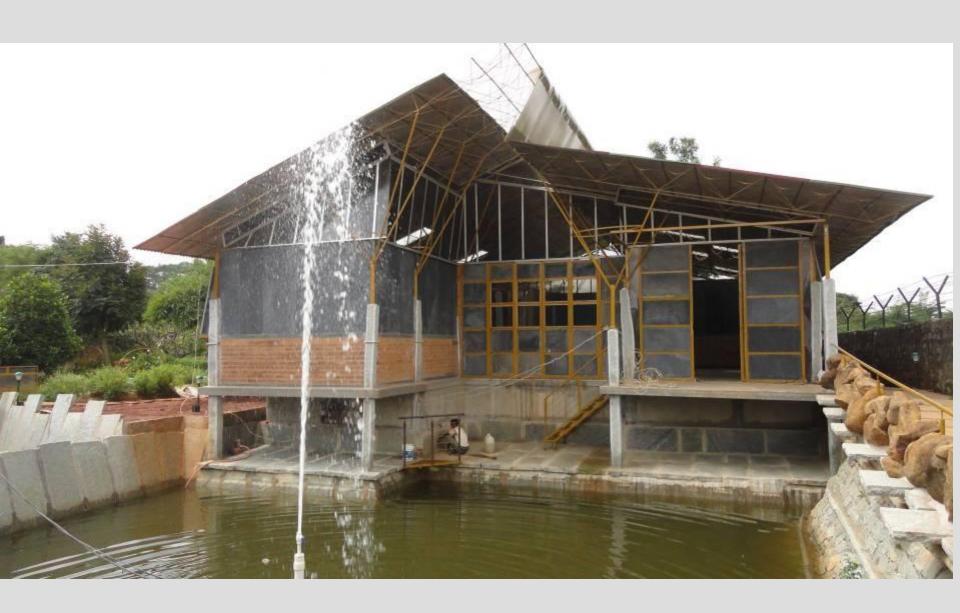

# STRUCTURE IS A

# **MANIFESTATION OF MATERIALS**

The site covers an approximate area of 35.78 acres

Area covered:

Srinivasapuram - 14 acres

Fore shore estate - 6.94 acres

Domming kuppam and selvarajapuram - 6.37 acres

Nochi kuppam and nochi nagar - 8.42 acres