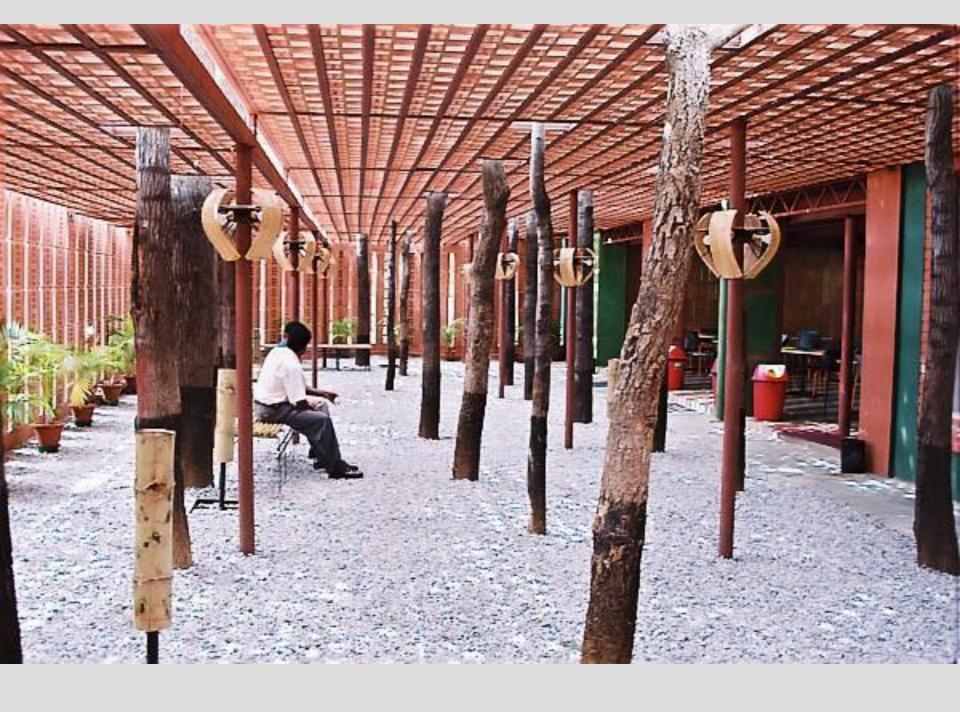

## Elements Material Str

Structure

BLOUL. Panoromd The head. Cross Sections | factor SUN. PISE The mind. talles Hillock as Adminis Block loner billiocal Mokning WALK as Reverch & information the trough BREGZE an water carry. body RESIDENTIAL ong-- Sections 1 -- factor The Saddle - Inspirations