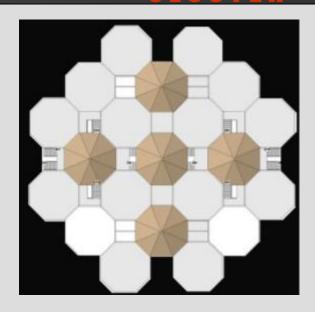

The hexagonal structure in the hive is a wonderful example of the ways in which MINIMUM-MATERIAL or energy solutions tend to evolve in nature: in this case the hexagonal lattice requires the minimum of wax (material) to surround the largest area.



GITY

# **BUILDING SHAPE**



resistant buildings are regular shapes and preferably with two symmetry axes. In this case the centers of gravity and rigidity will be the same or close to each other and therefore there will not be any torsion in the building.

## Material Usage



Common Walls, reduce Usage of Material – Causing Cost Effectiveness



Earthquake resistant

#### BUILDING



Single CLUTER





## Individual UNIT



**Basic Unit:** area 320 sft







# Individual Unit



Interior View





PLAN



View of Unit





### GLUSTER







#### Cluster SECTION







## SITE DESIGN



#### **PLANT BUFFER ZONE**

A good buffer belt works by allowing air to pass through foliage while filtering out spray particles and reducing possible damage to human health, the environment, crops and livestock. Other benefits of buffer belts include productivity gains from improved crop and livestock shelter, filtered noise and dust levels, reduced complaints from concerned neighbours, lowered water tables and increased aesthetic values.





"TAKING THE PAST

TO THE FUTURE

IN THE PRESENT,

WITH RELAVENT

CONTEXT....."





TEMPLES OF ORISSA





#### **INITIAL SKETCHES**





























## LIFE

science and technology,

Human imagination and innovation,

continuous flux of change















## IMAGINATION...

TO

INNOVA