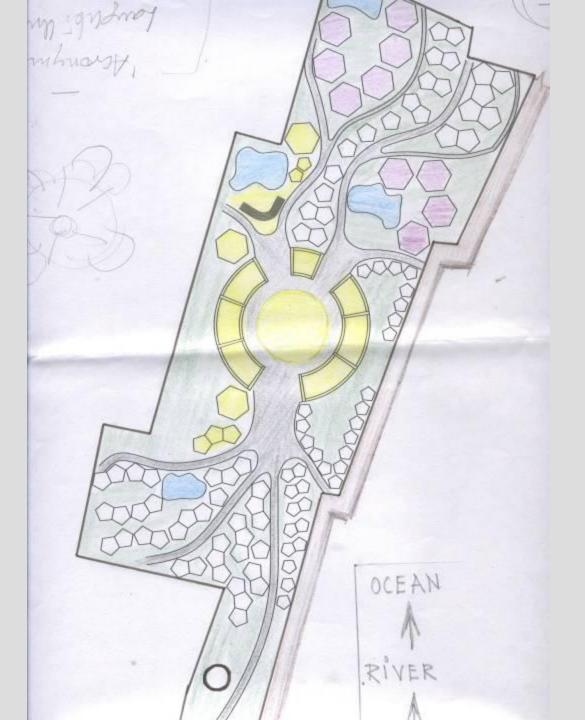

luster SECTION







## SITE DESIGN



#### **PLANT BUFFER ZONE**

A good buffer belt works by allowing air to pass through foliage while filtering out spray particles and reducing possible damage to human health, the environment, crops and livestock. Other benefits of buffer belts include productivity gains from improved crop and livestock shelter, filtered noise and dust levels, reduced complaints from concerned neighbours, lowered water tables and increased aesthetic values.





"TAKING THE PAST

TO THE FUTURE

IN THE PRESENT,

WITH RELAVENT

CONTEXT....."





TEMPLES OF ORISSA





#### **INITIAL SKETCHES**





























## LIFE

science and technology,

Human imagination and innovation,

continuous flux of change















## IMAGINATION...

TO

INNOVATION....



































Housing Living-Mouriary