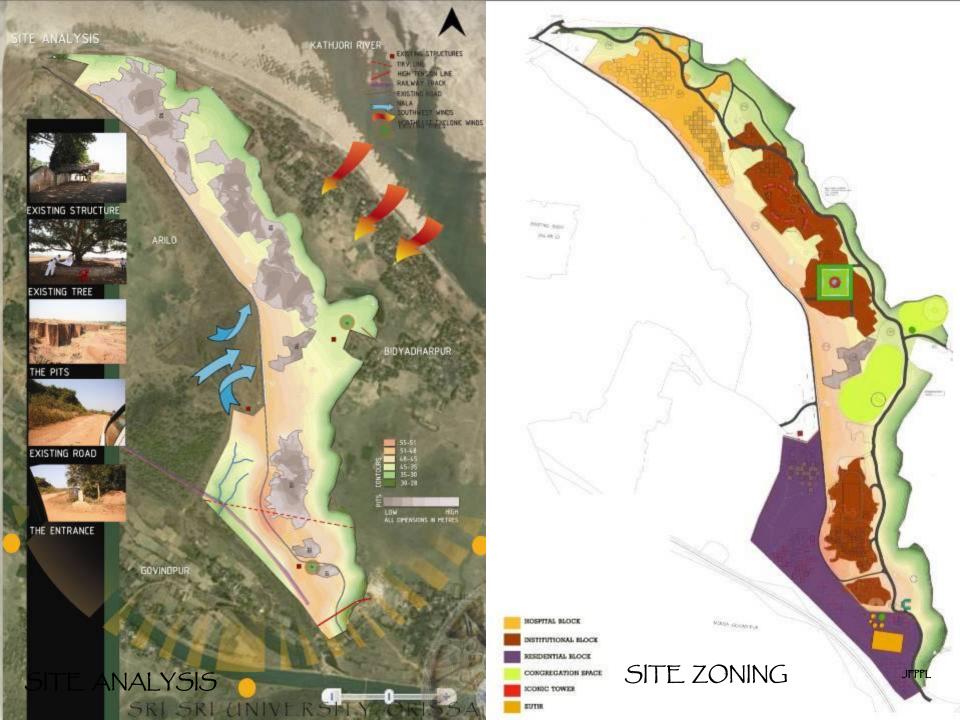

G



Single CLUTER





## Individual UNIT



**Basic Unit:** area 320 sft







# Individual Unit



Interior View





PLAN



View of Unit





### GLUSTER







#### Cluster SECTION







## SITE DESIGN



#### **PLANT BUFFER ZONE**

A good buffer belt works by allowing air to pass through foliage while filtering out spray particles and reducing possible damage to human health, the environment, crops and livestock. Other benefits of buffer belts include productivity gains from improved crop and livestock shelter, filtered noise and dust levels, reduced complaints from concerned neighbours, lowered water tables and increased aesthetic values.





"TAKING THE PAST

TO THE FUTURE

IN THE PRESENT,

WITH RELAVENT

CONTEXT....."





TEMPLES OF ORISSA





#### **INITIAL SKETCHES**





























## LIFE

science and technology,

Human imagination and innovation,

continuous flux of change















## IMAGINATION...

TO

INNOVATION....



































Housing Living-Mouriary