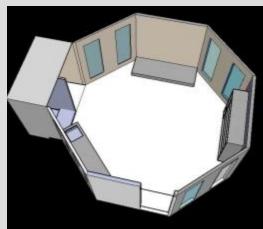

## Individual UNIT

**Basic Unit:** area 320 sft

# Individual Unit

Interior View

PLAN

View of Unit