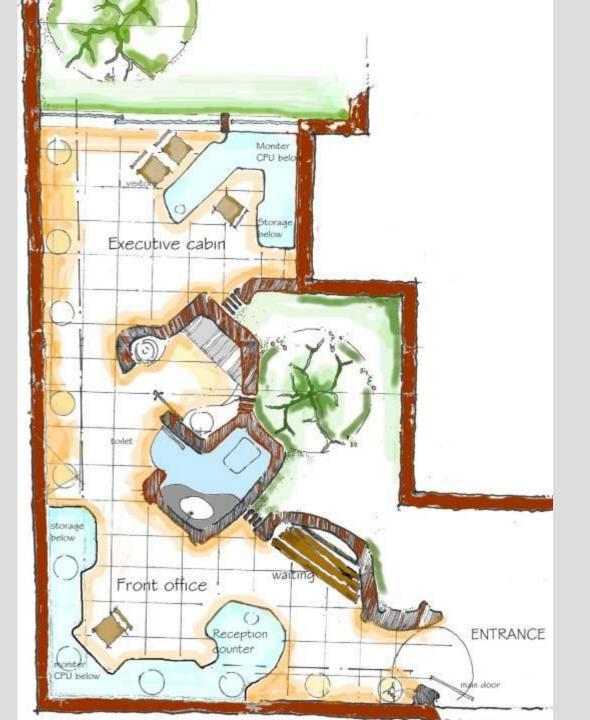

**DIFFERENCES** 

AND

DIFFERENCE

IS WHAT MAKES

LIFE CREATIVE































## SPACE DEFINED BY DECISIONS.....

DECISIONS DEMAND DESIGN

































## REALIZATION OF

## DESIGNED SPACE..





















## Observe absurdly, and recreate with innovation, and the world opens up.



















## Elements Material Str

Structure

















































































BLOUL. Panoromd The head. Cross Sections | factor SUN. PISE The mind. talles Hillock as Adminis Block loner billiocal Mokning WALK as Reverch & information the trough BREGZE an water carry. body RESIDENTIAL ong-- Sections 1 -- factor The Saddle - Inspirations





















































## THE PENCIL,

THE COMPUTER

ARE ONLY TOOLS.

THE MIND IS ABSOLUTE

YET IT CAN ACHIEVE LITTLE WITHOUT TOOLS

















































ENVIRONHENT EXPOSURE EXPERIENCE EVOLVES

CAN TOO 2





















































## IMAGINATION...

TO

INNOVATION....





















































































# STRUCTURE IS A

# **MANIFESTATION OF MATERIALS**



The site covers an approximate area of 35.78 acres

Area covered:

Srinivasapuram - 14 acres

Fore shore estate - 6.94 acres

Domming kuppam and selvarajapuram - 6.37 acres

Nochi kuppam and nochi nagar - 8.42 acres

TOWNSHIP

**CLUSTER** 





### Minimal HONEY COMBS



INDIVIDUAL UNI

The hexagonal structure in the hive is a wonderful example of t