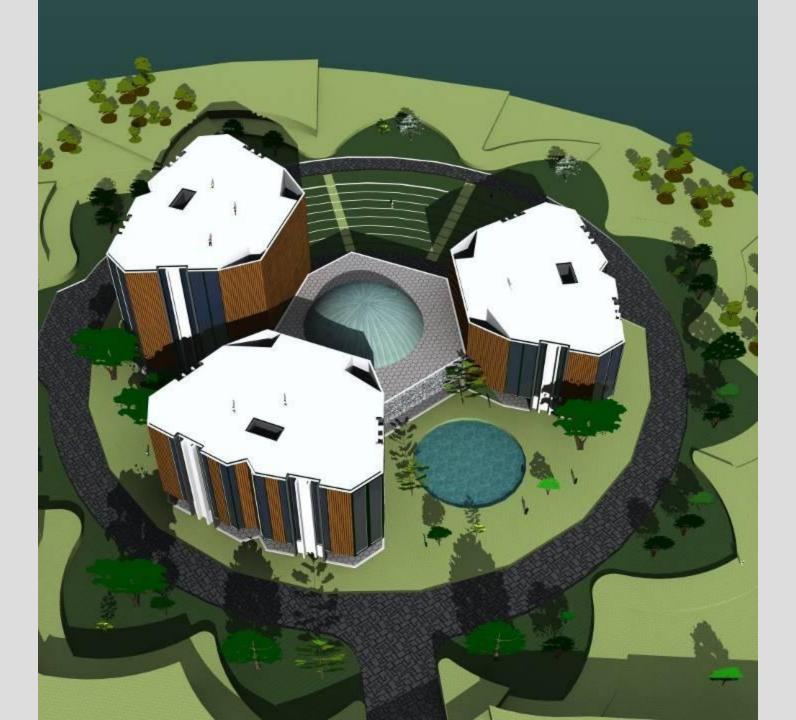

#### BUILDING

Single CLUTER

## Individual UNIT

**Basic Unit:** area 320 sft

### GLUSTER

#### Cluster SECTION