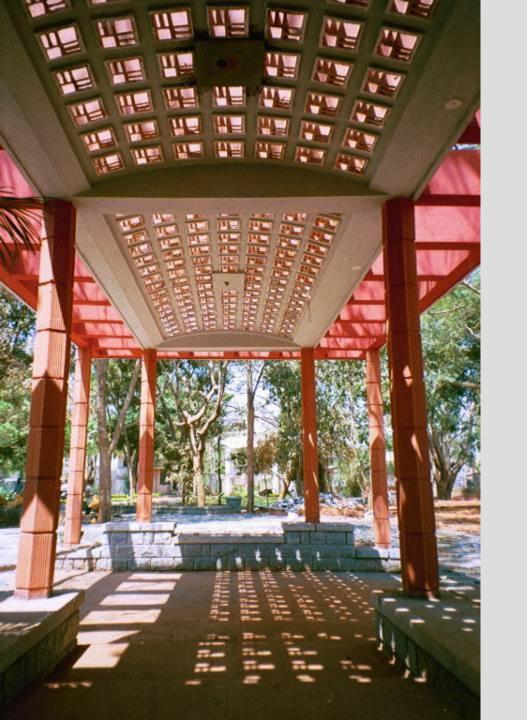

# STRUCTURE IS A

# **MANIFESTATION OF MATERIALS**

The site covers an approximate area of 35.78 acres

Area covered:

Srinivasapuram - 14 acres

Fore shore estate - 6.94 acres

Domming kuppam and selvarajapuram - 6.37 acres

Nochi kuppam and nochi nagar - 8.42 acres