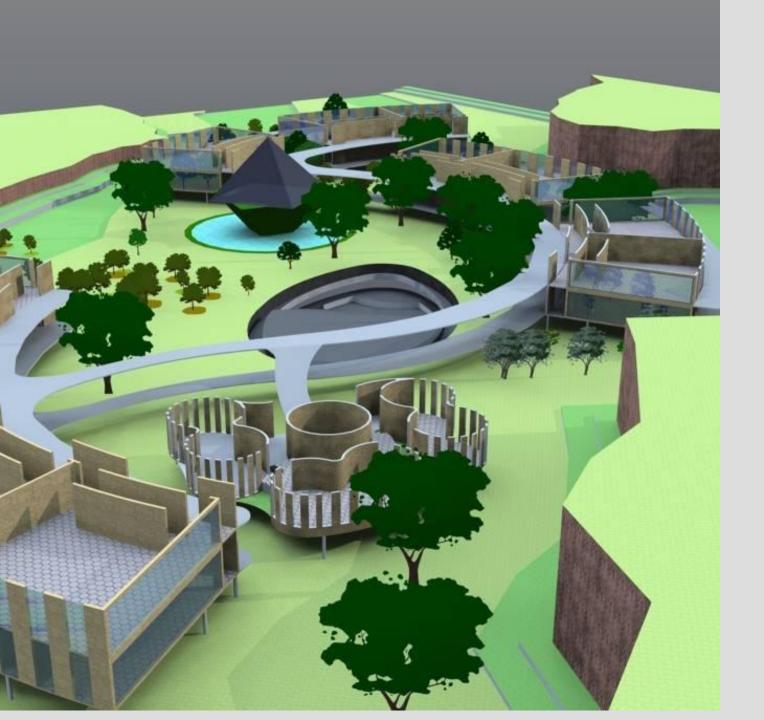

e CLUTER





## Individual UNIT



**Basic Unit:** area 320 sft







# Individual Unit



Interior View





PLAN



View of Unit





### GLUSTER







#### Cluster SECTION







## SITE DESIGN



#### **PLANT BUFFER ZONE**

A good buffer belt works by allowing air to pass through foliage while filtering out spray particles and reducing possible damage to human health, the environment, crops and livestock. Other benefits of buffer belts include productivity gains from improved crop and livestock shelter, filtered noise and dust levels, reduced complaints from concerned neighbours, lowered water tables and increased aesthetic values.





"TAKING THE PAST

TO THE FUTURE

IN THE PRESENT,

WITH RELAVENT

CONTEXT....."





TEMPLES OF ORISSA





#### **INITIAL SKETCHES**





























## LIFE

science and technology,

Human imagination and innovation,

continuous flux of change















## IMAGINATION...

TO

INNOVATION....



































Housing Living-Mouriary