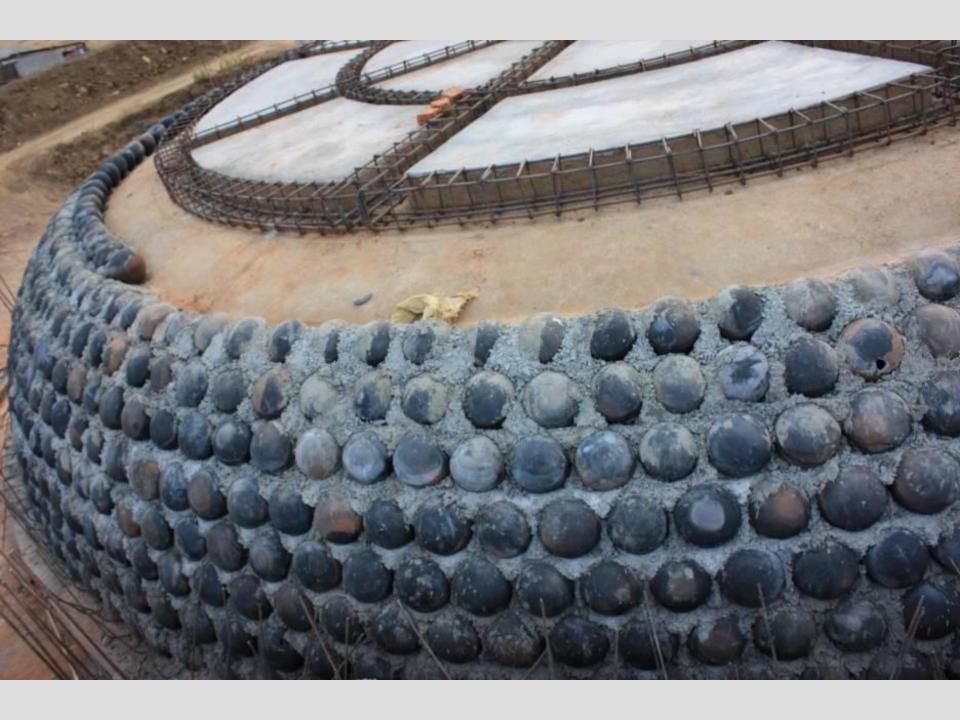

### Minimal HONEY COMBS

INDIVIDUAL UNI

The hexagonal structure in the hive is a wonderful example of the ways in which MINIMUM-MATERIAL or energy solutions tend to evolve in nature: in this case the hexagonal lattice requires the minimum of wax (material) to surround the largest area.