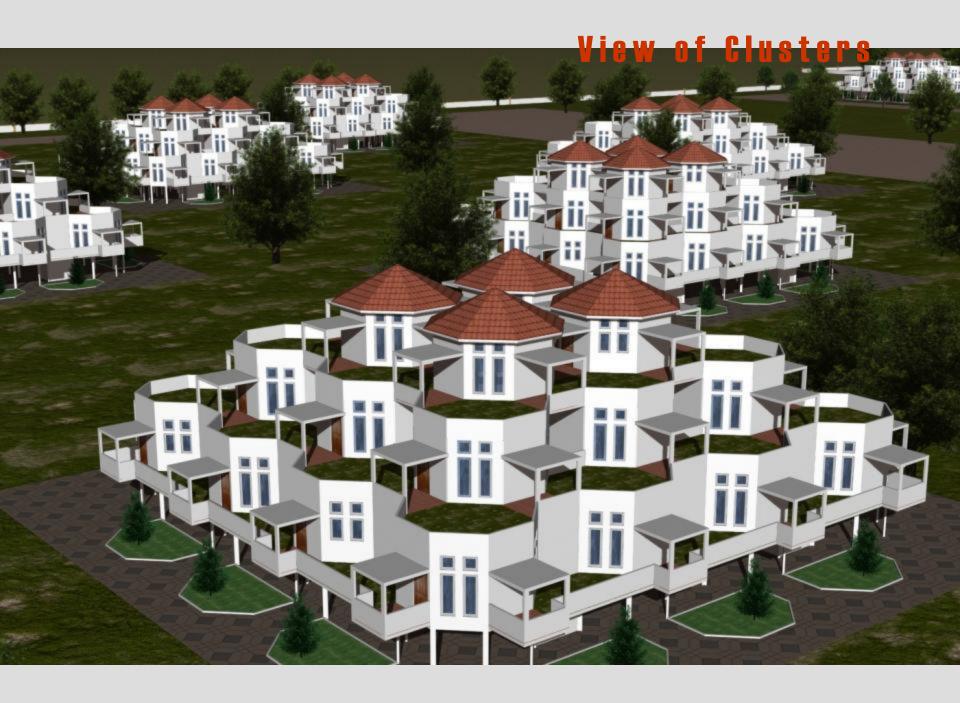

he hive is a wonderful example of the ways in which MINIMUM-MATERIAL or energy solutions tend to evolve in nature: in this case the hexagonal lattice requires the minimum of wax (material) to surround the largest area.



GITY

# **BUILDING SHAPE**



resistant buildings are regular shapes and preferably with two symmetry axes. In this case the centers of gravity and rigidity will be the same or close to each other and therefore there will not be any torsion in the building.

## Material Usage



Common Walls, reduce Usage of Material – Causing Cost Effectiveness



Earthquake resistant

#### BUILDING



Single CLUTER





## Individual UNIT



**Basic Unit:** area 320 sft







# Individual Unit



Interior View





PLAN



View of Unit





### GLUSTER







#### Cluster SECTION







## SITE DESIGN



#### **PLANT BUFFER ZONE**

A good buffer belt works by allowing air to pass through foliage while filtering out spray particles and reducing possible damage to human health, the environment, crops and livestock. Other benefits of buffer belts include productivity gains from improved crop and livestock shelter, filtered noise and dust levels, reduced complaints from concerned neighbours, lowered water tables and increased aesthetic values.





"TAKING THE PAST

TO THE FUTURE

IN THE PRESENT,

WITH RELAVENT

CONTEXT....."





TEMPLES OF ORISSA





#### **INITIAL SKETCHES**





























## LIFE

science and technology,

Human imagination and innovation,

continuous flux of change















## IMAGINATION...

TO

INNOVATION....