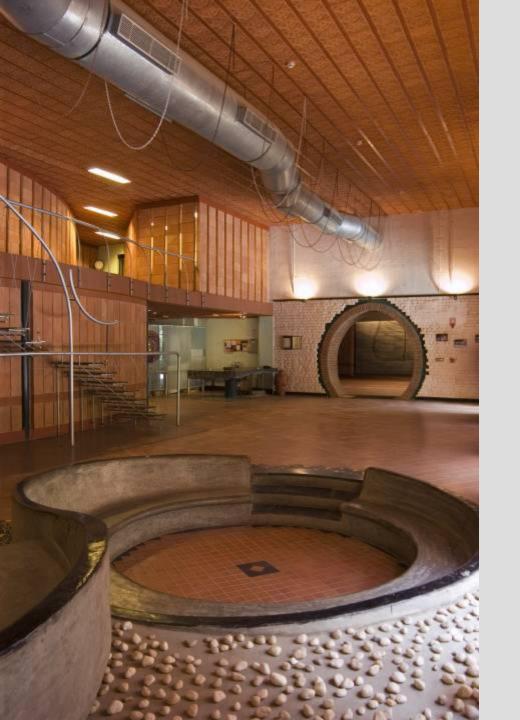

# STRUCTURE IS A

# **MANIFESTATION OF MATERIALS**

The site covers an approximate area of 35.78 acres

Area covered:

Srinivasapuram - 14 acres

Fore shore estate - 6.94 acres

Domming kuppam and selvarajapuram - 6.37 acres

Nochi kuppam and nochi nagar - 8.42 acres