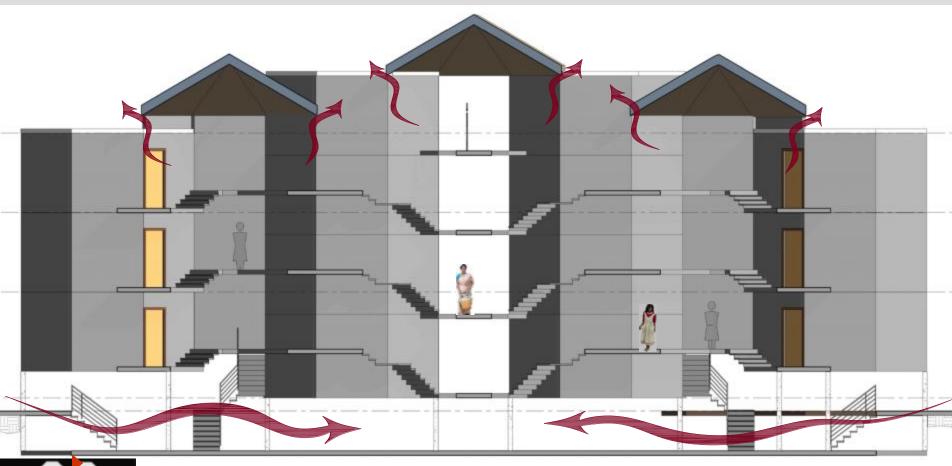

in the hive is a wonderful example of the ways in which MINIMUM-MATERIAL or energy solutions tend to evolve in nature: in this case the hexagonal lattice requires the minimum of wax (material) to surround the largest area.



GITY

# **BUILDING SHAPE**



resistant buildings are regular shapes and preferably with two symmetry axes. In this case the centers of gravity and rigidity will be the same or close to each other and therefore there will not be any torsion in the building.

## Material Usage



Common Walls, reduce Usage of Material – Causing Cost Effectiveness



Earthquake resistant

#### BUILDING



Single CLUTER





## Individual UNIT



**Basic Unit:** area 320 sft







# Individual Unit



Interior View





PLAN



View of Unit





### GLUSTER







#### Cluster SECTION







## SITE DESIGN



#### **PLANT BUFFER ZONE**

A good buffer belt works by allowing air to pass through foliage while filtering out spray particles and reducing possible damage to human health, the environment, crops and livestock. Other benefits of buffer belts include productivity gains from improved crop and livestock shelter, filtered noise and dust levels, reduced complaints from concerned neighbours, lowered water tables and increased aesthetic values.





"TAKING THE PAST

TO THE FUTURE

IN THE PRESENT,

WITH RELAVENT

CONTEXT....."





TEMPLES OF ORISSA





#### **INITIAL SKETCHES**





























## LIFE

science and technology,

Human imagination and innovation,

continuous flux of change















## IMAGINATION...

TO

INNOVATION....