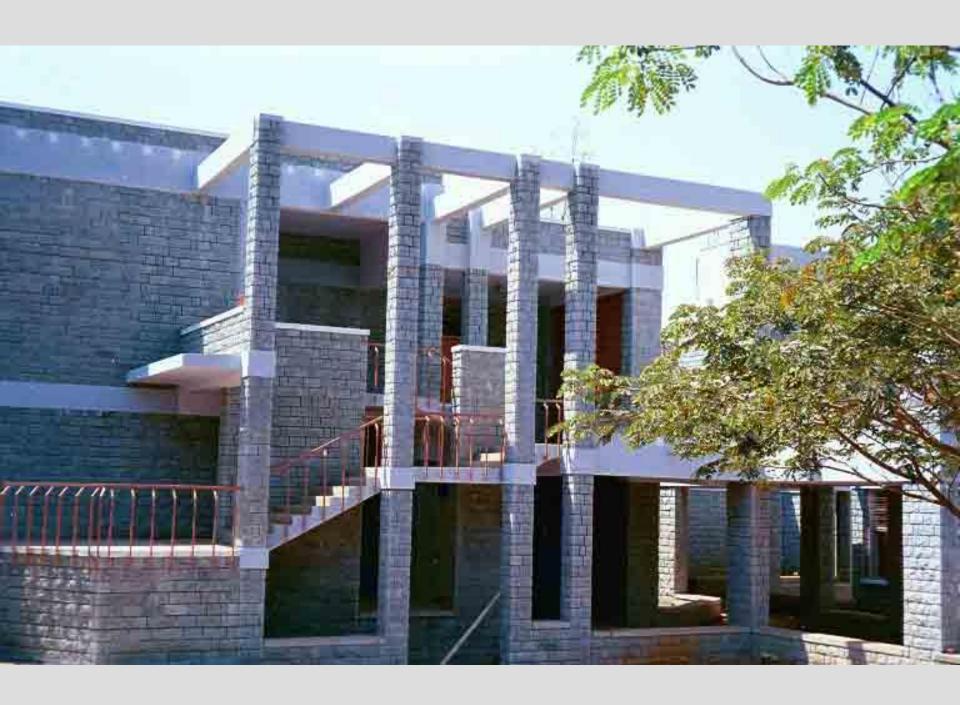

# STRUCTURE IS A

# **MANIFESTATION OF MATERIALS**

The site covers an approximate area of 35.78 acres

Area covered:

Srinivasapuram - 14 acres

Fore shore estate - 6.94 acres

Domming kuppam and selvarajapuram - 6.37 acres

Nochi kuppam and nochi nagar - 8.42 acres