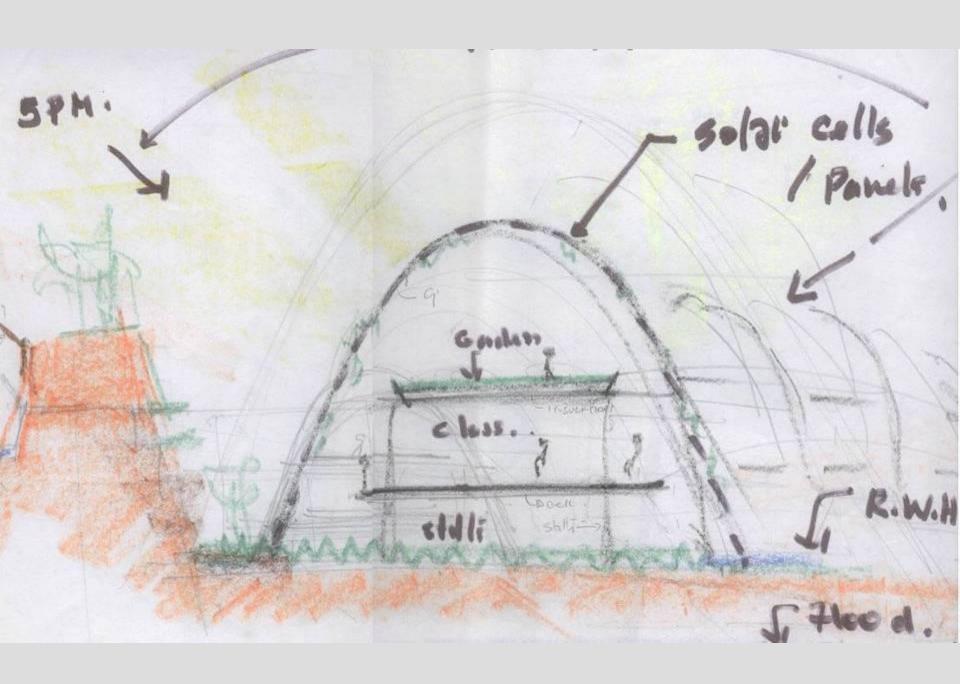

ING



Single CLUTER





## Individual UNIT



**Basic Unit:** area 320 sft







# Individual Unit



Interior View





PLAN



View of Unit





### GLUSTER







#### Cluster SECTION







## SITE DESIGN



#### **PLANT BUFFER ZONE**

A good buffer belt works by allowing air to pass through foliage while filtering out spray particles and reducing possible damage to human health, the environment, crops and livestock. Other benefits of buffer belts include productivity gains from improved crop and livestock shelter, filtered noise and dust levels, reduced complaints from concerned neighbours, lowered water tables and increased aesthetic values.





"TAKING THE PAST

TO THE FUTURE

IN THE PRESENT,

WITH RELAVENT

CONTEXT....."





TEMPLES OF ORISSA





#### **INITIAL SKETCHES**





























## LIFE

science and technology,

Human imagination and innovation,

continuous flux of change















## IMAGINATION...

TO

INNOVATION....



































Housing Living-Mouriary