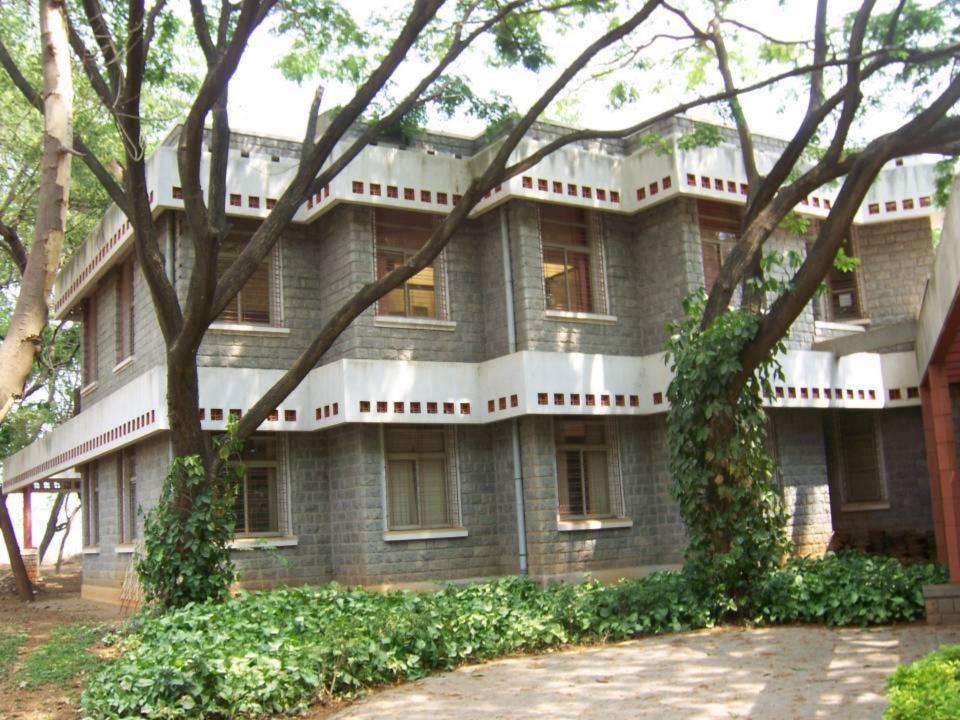

# STRUCTURE IS A

# **MANIFESTATION OF MATERIALS**

The site covers an approximate area of 35.78 acres

Area covered:

Srinivasapuram - 14 acres

Fore shore estate - 6.94 acres

Domming kuppam and selvarajapuram - 6.37 acres

Nochi kuppam and nochi nagar - 8.42 acres