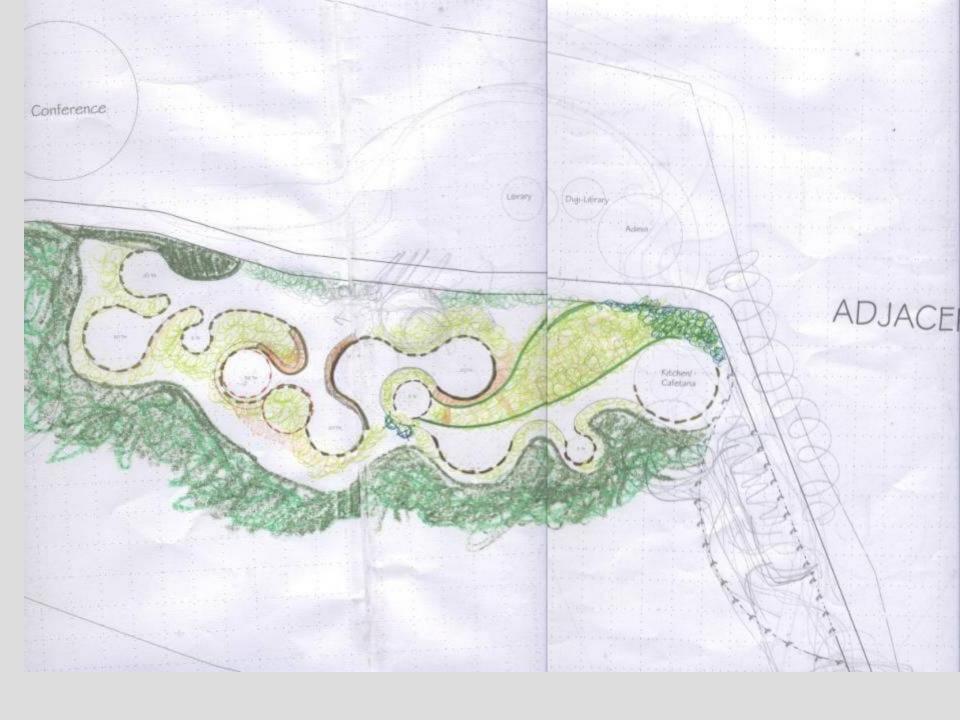

PLAN



View of Unit





### GLUSTER







#### Cluster SECTION







## SITE DESIGN



#### **PLANT BUFFER ZONE**

A good buffer belt works by allowing air to pass through foliage while filtering out spray particles and reducing possible damage to human health, the environment, crops and livestock. Other benefits of buffer belts include productivity gains from improved crop and livestock shelter, filtered noise and dust levels, reduced complaints from concerned neighbours, lowered water tables and increased aesthetic values.





"TAKING THE PAST

TO THE FUTURE

IN THE PRESENT,

WITH RELAVENT

CONTEXT....."





TEMPLES OF ORISSA





#### **INITIAL SKETCHES**





























## LIFE

science and technology,

Human imagination and innovation,

continuous flux of change















## IMAGINATION...

TO

INNOVATION....



































Housing Living-Mouriary