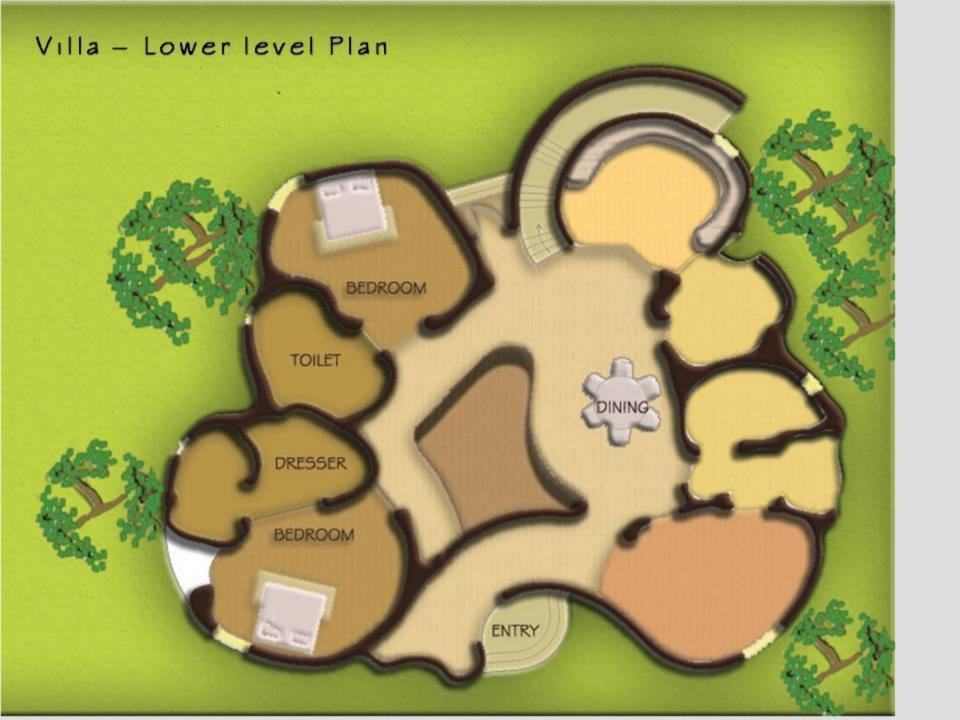

## Individual UNIT

**Basic Unit:** area 320 sft

# Individual Unit

Interior View

PLAN

View of Unit