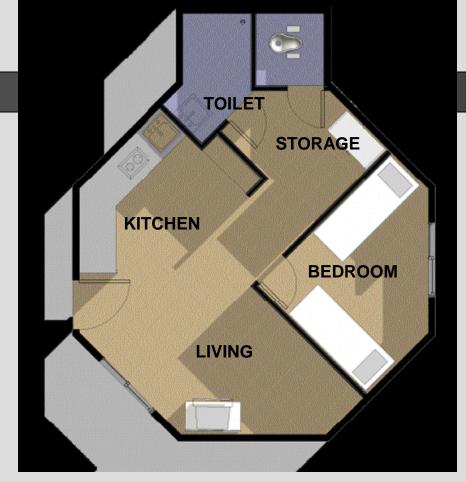

## Individual UNIT

**Basic Unit:** area 320 sft

# Individual Unit

Interior View

PLAN

View of Unit