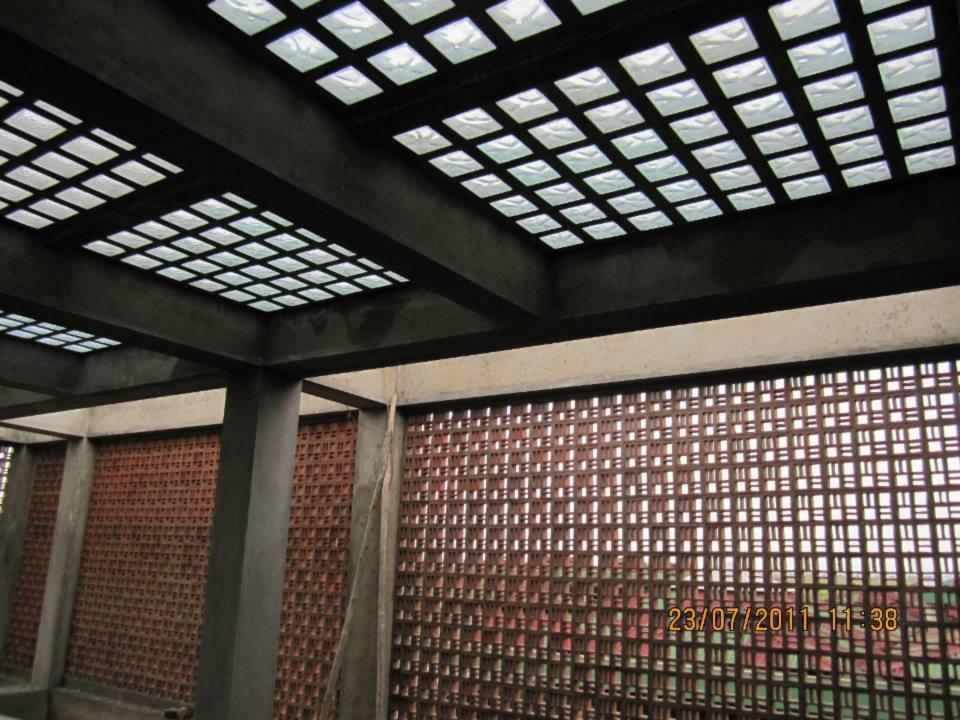

Elements Material Str

Structure

















































































BLOUL. Panoromd The head. Cross Sections | factor SUN. PISE The mind. talles Hillock as Adminis Block loner billiocal Mokning WALK as Reverch & information the trough BREGZE an water carry. body RESIDENTIAL ong-- Sections 1 -- factor The Saddle - Inspirations





















































## THE PENCIL,

THE COMPUTER

ARE ONLY TOOLS.

THE MIND IS ABSOLUTE

YET IT CAN ACHIEVE LITTLE WITHOUT TOOLS

















































ENVIRONHENT EXPOSURE EXPERIENCE EVOLVES

CAN TOO 2





















































## IMAGINATION...

TO

INNOVATION....





















































































# STRUCTURE IS A

# **MANIFESTATION OF MATERIALS**



The site covers an approximate area of 35.78 acres

Area covered:

Srinivasapuram - 14 acres

Fore shore estate - 6.94 acres

Domming kuppam and selvarajapuram - 6.37 acres

Nochi kuppam and nochi nagar - 8.42 acres

TOWNSHIP

**CLUSTER** 





### Minimal HONEY COMBS



INDIVIDUAL UNI

The hexagonal structure in the hive is a wonderful example of the ways in which MINIMUM-MATERIAL or energy solutions tend to evolve in nature: in this case the hexagonal lattice requires the minimum of wax (material) to surround the largest area.



GITY

# **BUILDING SHAPE**



resistant buildings are regular shapes and preferably with two symmetry axes. In this case the centers of gravity and rigidity will be the same or close to each other