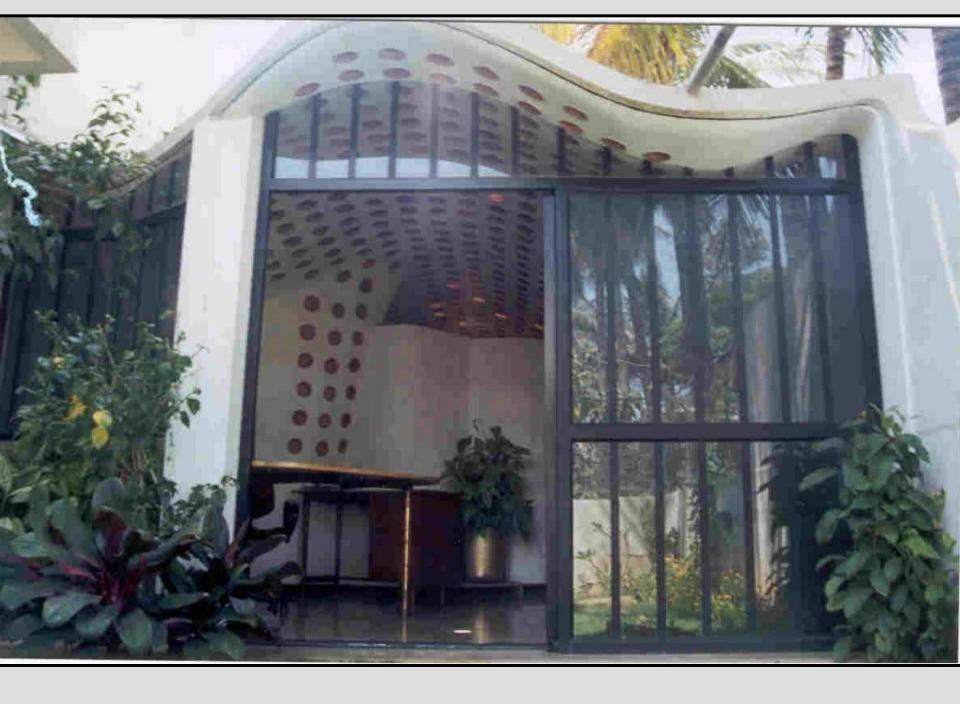

# STRUCTURE IS A

# **MANIFESTATION OF MATERIALS**

The site covers an approximate area of 35.78 acres

Area covered:

Srinivasapuram - 14 acres

Fore shore estate - 6.94 acres

Domming kuppam and selvarajapuram - 6.37 acres

Nochi kuppam and nochi nagar - 8.42 acres