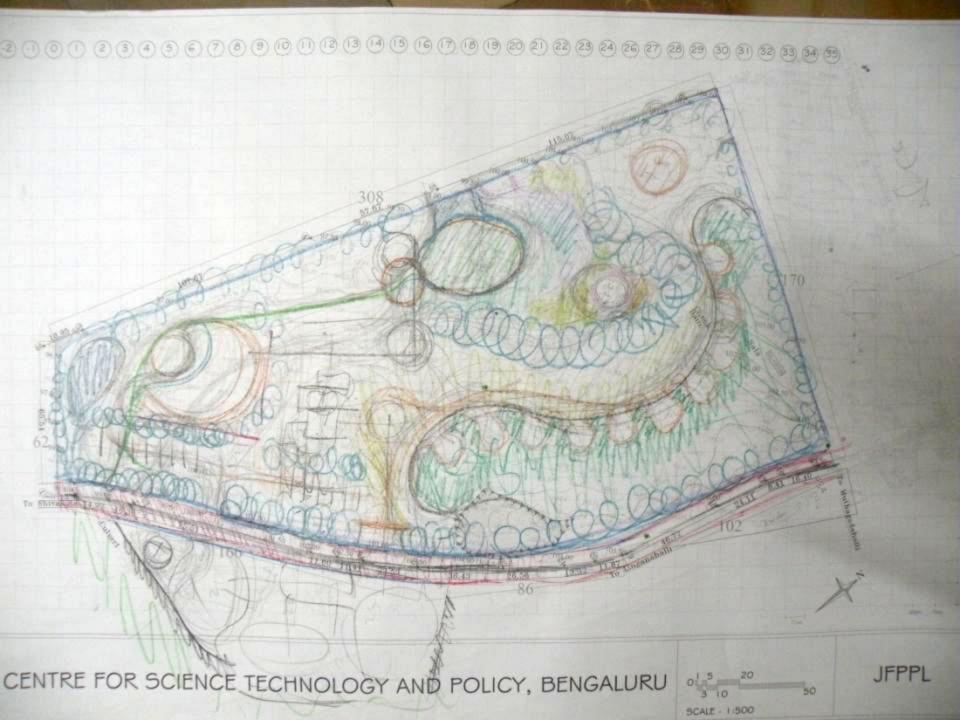

PLAN



View of Unit





### GLUSTER







#### Cluster SECTION







## SITE DESIGN



#### **PLANT BUFFER ZONE**

A good buffer belt works by allowing air to pass through foliage while filtering out spray particles and reducing possible damage to human health, the environment, crops and livestock. Other benefits of buffer belts include productivity gains from improved crop and livestock shelter, filtered noise and dust levels, reduced complaints from concerned neighbours, lowered water tables and increased aesthetic values.





"TAKING THE PAST

TO THE FUTURE

IN THE PRESENT,

WITH RELAVENT

CONTEXT....."





TEMPLES OF ORISSA





#### **INITIAL SKETCHES**





























## LIFE

science and technology,

Human imagination and innovation,

continuous flux of change















## IMAGINATION...

TO

INNOVATION....



































Housing Living-Mouriary