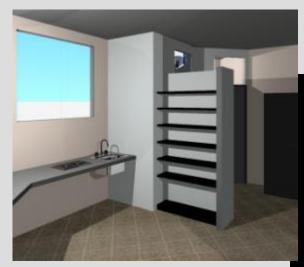

P

**CLUSTER** 





### Minimal HONEY COMBS



INDIVIDUAL UNI

The hexagonal structure in the hive is a wonderful example of the ways in which MINIMUM-MATERIAL or energy solutions tend to evolve in nature: in this case the hexagonal lattice requires the minimum of wax (material) to surround the largest area.



GITY

# **BUILDING SHAPE**



resistant buildings are regular shapes and preferably with two symmetry axes. In this case the centers of gravity and rigidity will be the same or close to each other and therefore there will not be any torsion in the building.

## Material Usage



Common Walls, reduce Usage of Material – Causing Cost Effectiveness



Earthquake resistant

#### BUILDING



Single CLUTER





## Individual UNIT



**Basic Unit:** area 320 sft







# Individual Unit



Interior View





PLAN



View of Unit





### GLUSTER







#### Cluster SECTION







## SITE DESIGN



#### **PLANT BUFFER ZONE**

A good buffer belt works by allowing air to pass through foliage while filtering out spray particles and reducing possible damage to human health, the environment, crops and livestock. Other benefits of buffer belts include productivity gains from improved crop and livestock shelter, filtered noise and dust levels, reduced complaints from concerned neighbours, lowered water tables and increased aesthetic values.





"TAKING THE PAST

TO THE FUTURE

IN THE PRESENT,

WITH RELAVENT

CONTEXT....."





TEMPLES OF ORISSA





#### **INITIAL SKETCHES**





























## LIFE

science and technology,

Human imagination and innovation,

continuo