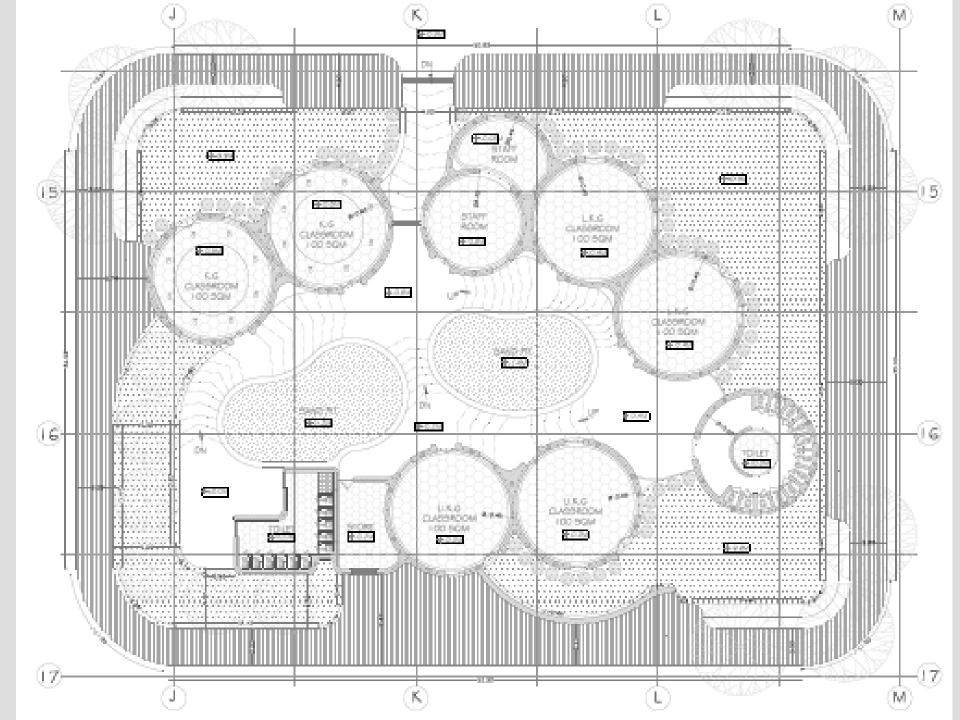

### Minimal HONEY COMBS

INDIVIDUAL UNI

The hexagonal structure in the hive is a wonderful example of the ways in which MINIMUM-MATERIAL or energy solutions tend to evolve in nature: in this case the hexagonal lattice requires the minimum of wax (material) to surround the largest area.

## Individual UNIT

**Basic Unit:** area 320 sft