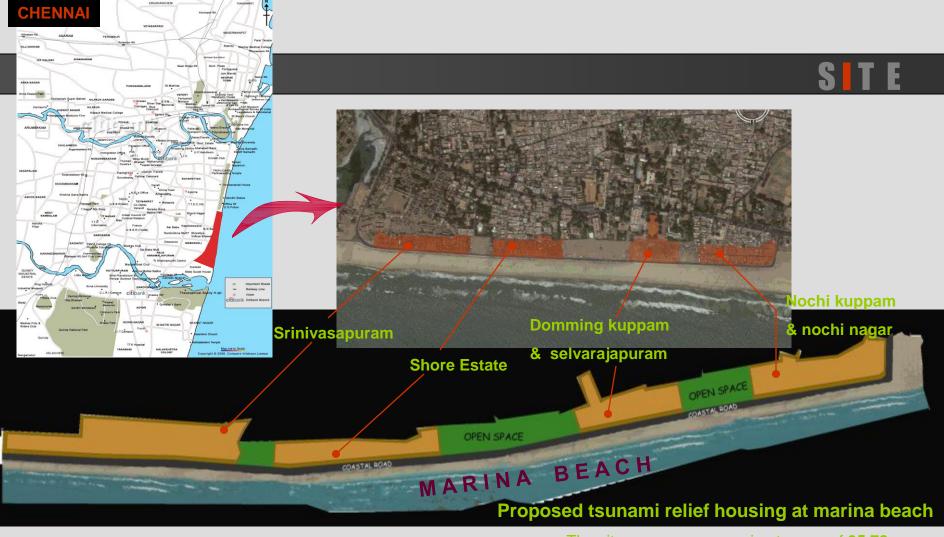

# **MANIFESTATION OF MATERIALS**

The site covers an approximate area of 35.78 acres

Area covered:

Srinivasapuram - 14 acres

Fore shore estate - 6.94 acres

Domming kuppam and selvarajapuram - 6.37 acres

Nochi kuppam and nochi nagar - 8.42 acres