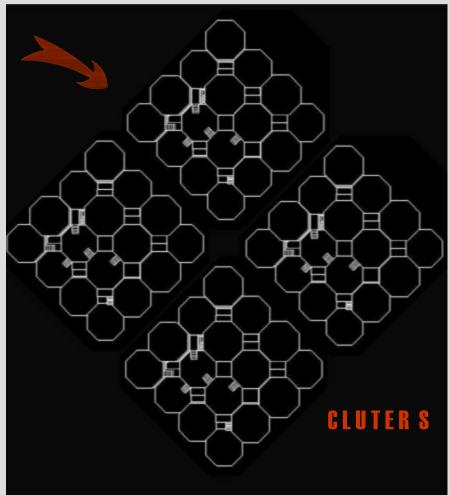

d selvarajapuram - 6.37 acres

Nochi kuppam and nochi nagar - 8.42 acres

TOWNSHIP

**CLUSTER** 





### Minimal HONEY COMBS



INDIVIDUAL UNI

The hexagonal structure in the hive is a wonderful example of the ways in which MINIMUM-MATERIAL or energy solutions tend to evolve in nature: in this case the hexagonal lattice requires the minimum of wax (material) to surround the largest area.



GITY

# **BUILDING SHAPE**



resistant buildings are regular shapes and preferably with two symmetry axes. In this case the centers of gravity and rigidity will be the same or close to each other and therefore there will not be any torsion in the building.

## Material Usage



Common Walls, reduce Usage of Material – Causing Cost Effectiveness



Earthquake resistant

#### BUILDING



Single CLUTER





## Individual UNIT



**Basic Unit:** area 320 sft







# Individual Unit



Interior View





PLAN



View of Unit





### GLUSTER







#### Cluster SECTION







## SITE DESIGN



#### **PLANT BUFFER ZONE**

A good buffer belt works by allowing air to pass through foliage while filtering out spray particles and reducing possible damage to human health, the environment, crops and livestock. Other benefits of buffer belts include productivity gains from improved crop and livestock shelter, filtered noise and dust levels, reduced complaints from concerned neighbours, lowered water tables and increased aesthetic values.





"TAKING THE PAST

TO THE FUTURE

IN THE PRESENT,

WITH RELAVENT

CONTEXT....."





TEMPLES OF ORISSA





#### **INITIAL SKETCHES**