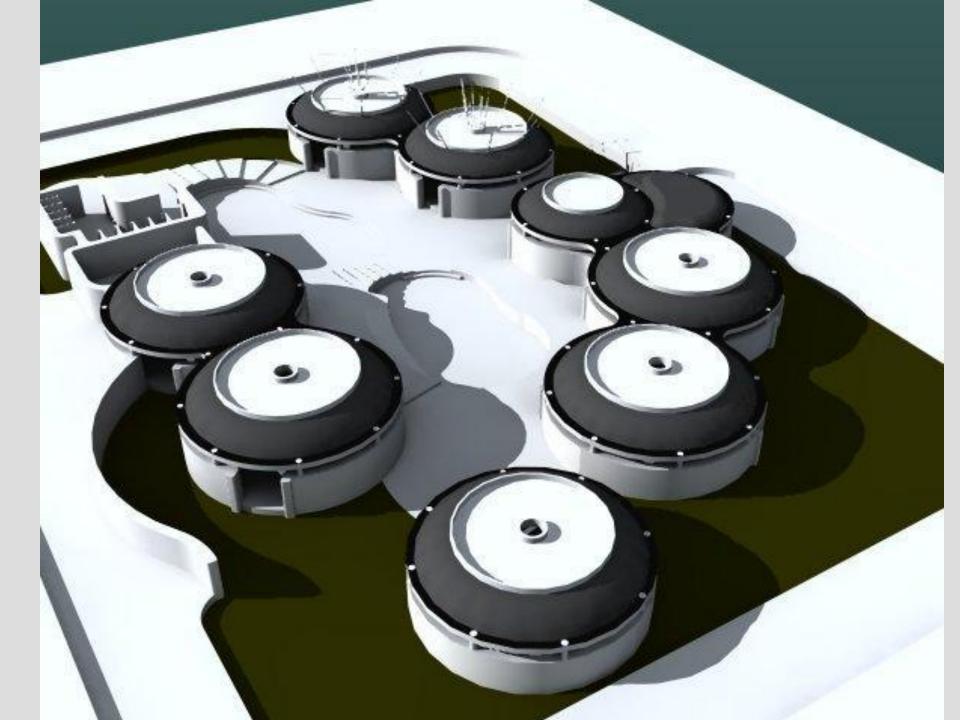

### Minimal HONEY COMBS

INDIVIDUAL UNI

The hexagonal structure in the hive is a wonderful example of the ways in which MINIMUM-MATERIAL or energy solutions tend to evolve in nature: in this case the hexagonal lattice requires the minimum of wax (material) to surround the largest area.