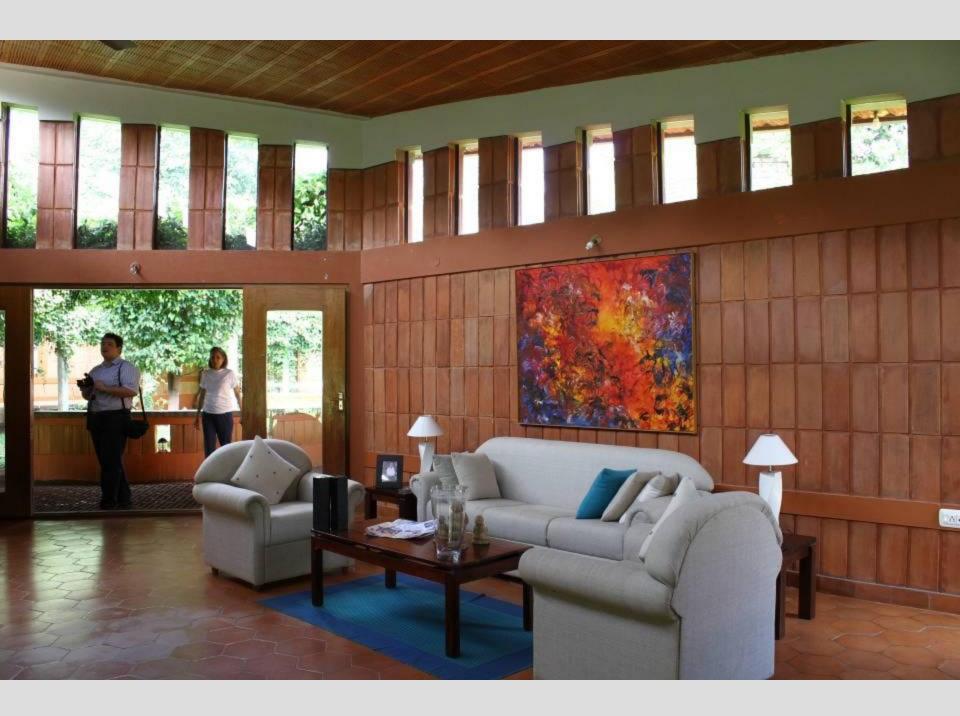

# STRUCTURE IS A

# **MANIFESTATION OF MATERIALS**

The site covers an approximate area of 35.78 acres

Area covered:

Srinivasapuram - 14 acres

Fore shore estate - 6.94 acres

Domming kuppam and selvarajapuram - 6.37 acres

Nochi kuppam and nochi nagar - 8.42 acres