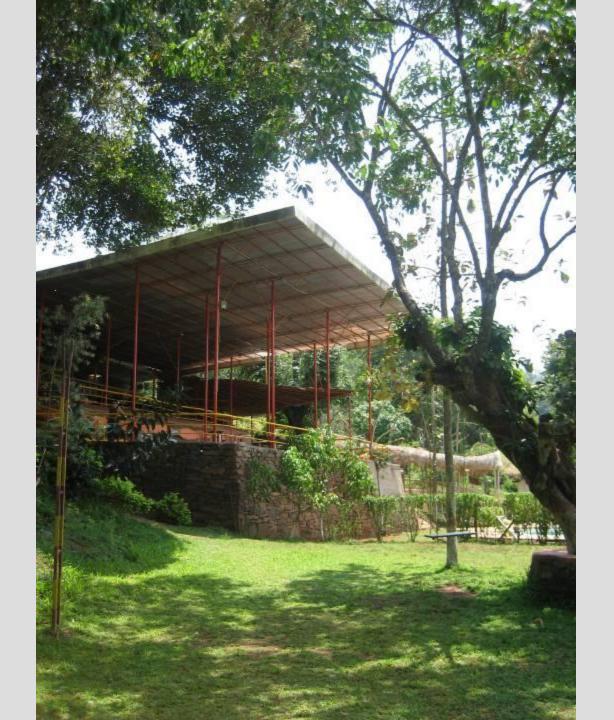

EALIZATION OF

## DESIGNED SPACE..





















## Observe absurdly, and recreate with innovation, and the world opens up.



















## Elements Material Str

Structure

















































































BLOUL. Panoromd The head. Cross Sections | factor SUN. PISE The mind. talles Hillock as Adminis Block loner billiocal Mokning WALK as Reverch & information the trough BREGZE an water carry. body RESIDENTIAL ong-- Sections 1 -- factor The Saddle - Inspirations





















































## THE PENCIL,

THE COMPUTER

ARE ONLY TOOLS.

THE MIND IS ABSOLUTE

YET IT CAN ACHIEVE LITTLE WITHOUT TOOLS

















































ENVIRONHENT EXPOSURE EXPERIENCE EVOLVES

CAN TOO 2





















































## IMAGINATION...

TO

INNOVATION....





















































































# STRUCTURE IS A

# **MANIFESTATION OF MATERIALS**



The site covers an approximate area of 35.78 acres

Area covered:

Srinivasapuram - 14 acres

Fore shore estate - 6.94 acres

Domming kuppam and selvarajapuram - 6.37 acres

Nochi kuppam and nochi nagar - 8.42 acres

TOWNSHIP

**CLUSTER** 





### Minimal HONEY COMBS



INDIVIDUAL UNI

The hexagonal structure in the hive is a wonderful example of the ways in which MINIMUM-MATERIAL or energy solutions tend to evolve in nature: in this case the hexagonal lattice requires the minimum of wax (material) to surround the largest area.



GITY

# **BUILDING SHAPE**



resistant bui