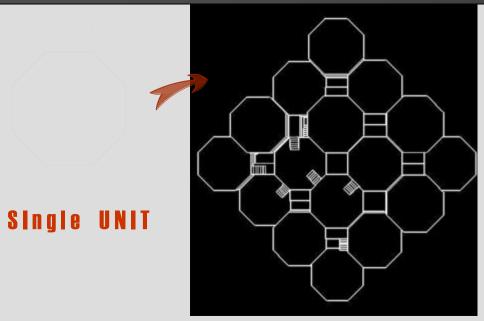

Domming kuppam and selvarajapuram - 6.37 acres

Nochi kuppam and nochi nagar - 8.42 acres

TOWNSHIP

**CLUSTER** 





### Minimal HONEY COMBS



INDIVIDUAL UNI

The hexagonal structure in the hive is a wonderful example of the ways in which MINIMUM-MATERIAL or energy solutions tend to evolve in nature: in this case the hexagonal lattice requires the minimum of wax (material) to surround the largest area.



GITY

# **BUILDING SHAPE**



resistant buildings are regular shapes and preferably with two symmetry axes. In this case the centers of gravity and rigidity will be the same or close to each other and therefore there will not be any torsion in the building.

## Material Usage



Common Walls, reduce Usage of Material – Causing Cost Effectiveness



Earthquake resistant

#### BUILDING



Single CLUTER





## Individual UNIT



**Basic Unit:** area 320 sft







# Individual Unit



Interior View





PLAN



View of Unit





### GLUSTER







#### Cluster SECTION







## SITE DESIGN



#### **PLANT BUFFER ZONE**

A good buffer belt works by allowing air to pass through foliage while filtering out spray particles and reducing possible damage to human health, the environment, crops and livestock. Other benefits of buffer belts include productivity gains from improved crop and livestock shelter, filtered noise and dust levels, reduced complaints from concerned neighbours, lowered water tables and increased aesthetic values.





"TAKING THE PAST

TO THE FUTURE

IN THE PRESENT,

WITH RELAVENT

CONTEXT....."





TEMPLES OF ORISSA





#### **INITIAL SKETCHES**