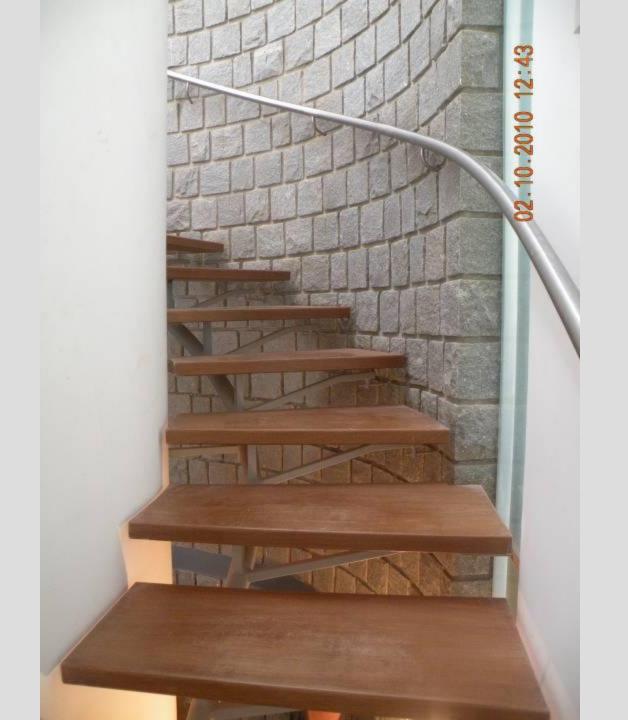

# STRUCTURE IS A

# **MANIFESTATION OF MATERIALS**

The site covers an approximate area of 35.78 acres

Area covered:

Srinivasapuram - 14 acres

Fore shore estate - 6.94 acres

Domming kuppam and selvarajapuram - 6.37 acres

Nochi kuppam and nochi nagar - 8.42 acres