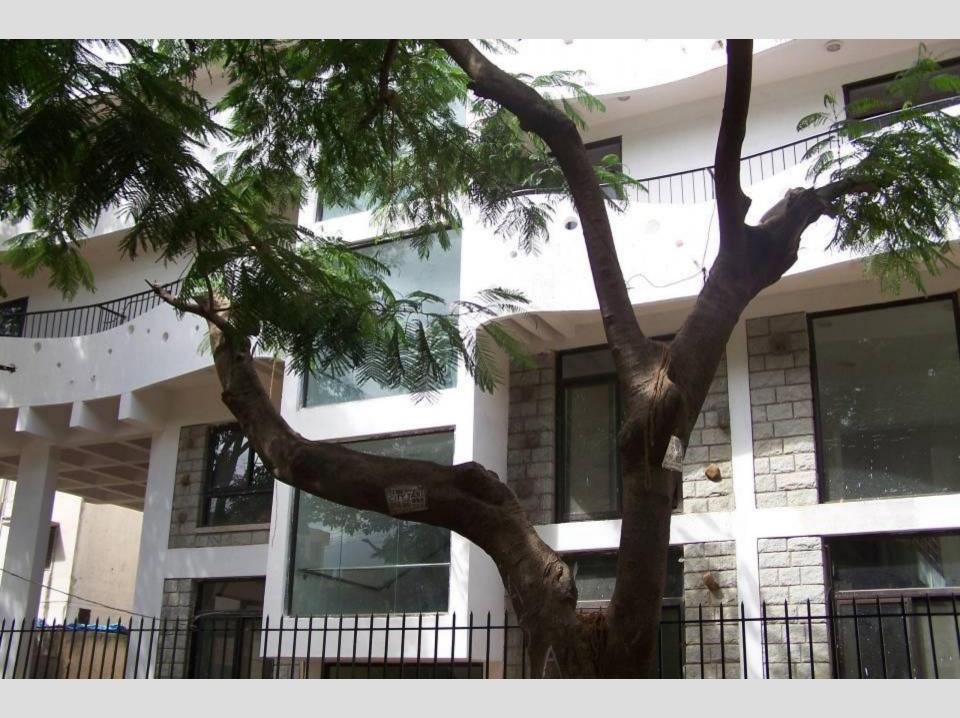

# STRUCTURE IS A

# **MANIFESTATION OF MATERIALS**

The site covers an approximate area of 35.78 acres

Area covered:

Srinivasapuram - 14 acres

Fore shore estate - 6.94 acres

Domming kuppam and selvarajapuram - 6.37 acres

Nochi kuppam and nochi nagar - 8.42 acres