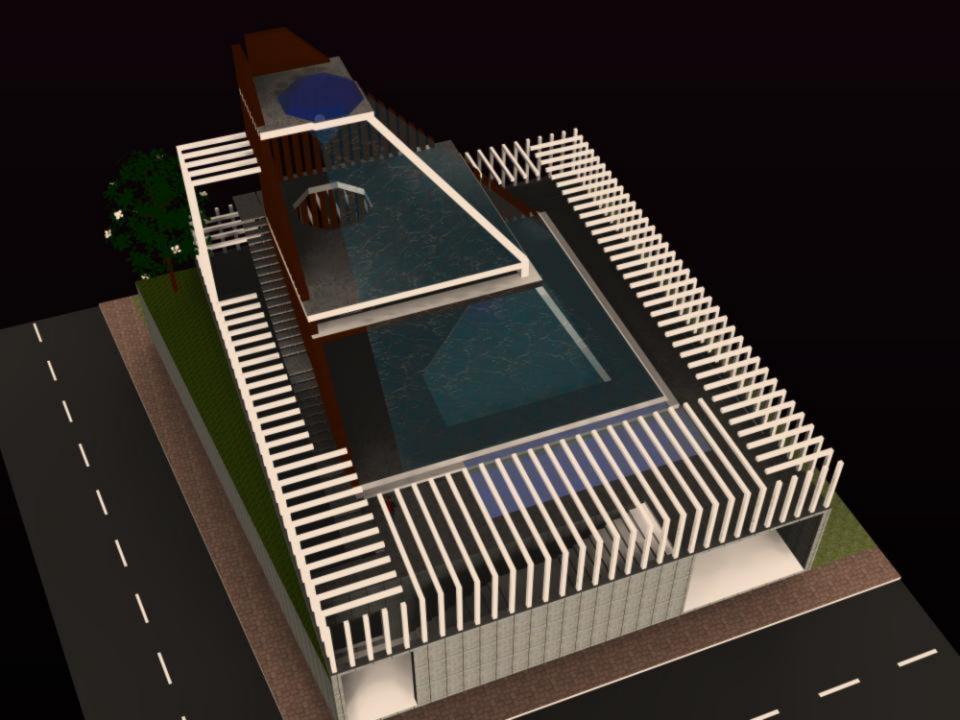

# STRUCTURE IS A

# **MANIFESTATION OF MATERIALS**

The site covers an approximate area of 35.78 acres

Area covered:

Srinivasapuram - 14 acres

Fore shore estate - 6.94 acres

Domming kuppam and selvarajapuram - 6.37 acres

Nochi kuppam and nochi nagar - 8.42 acres