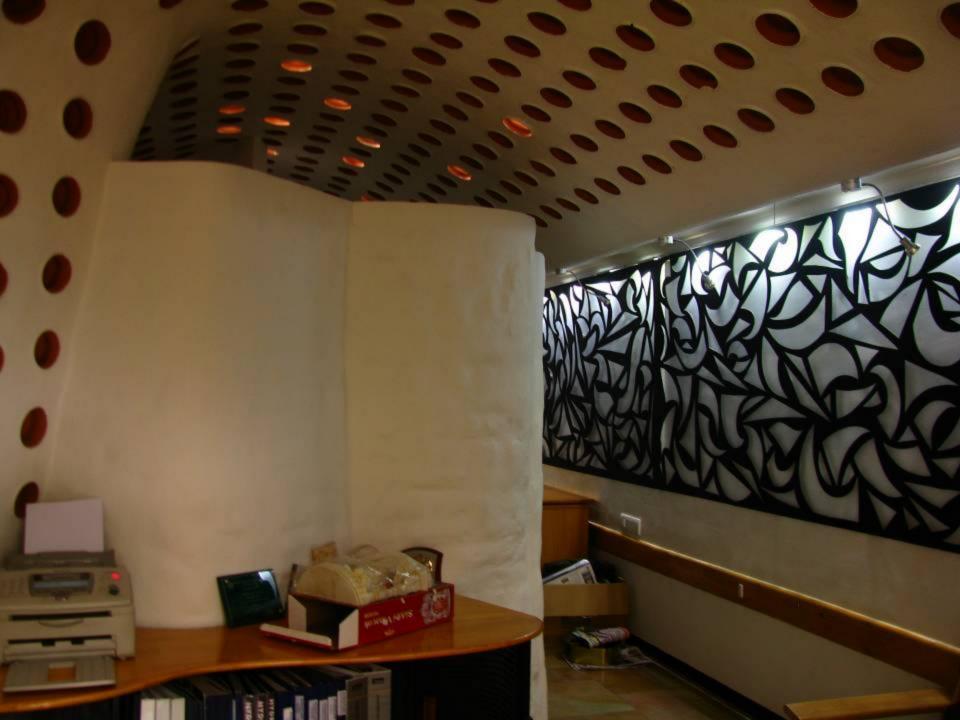

# STRUCTURE IS A

# **MANIFESTATION OF MATERIALS**

The site covers an approximate area of 35.78 acres

Area covered:

Srinivasapuram - 14 acres

Fore shore estate - 6.94 acres

Domming kuppam and selvarajapuram - 6.37 acres

Nochi kuppam and nochi nagar - 8.42 acres