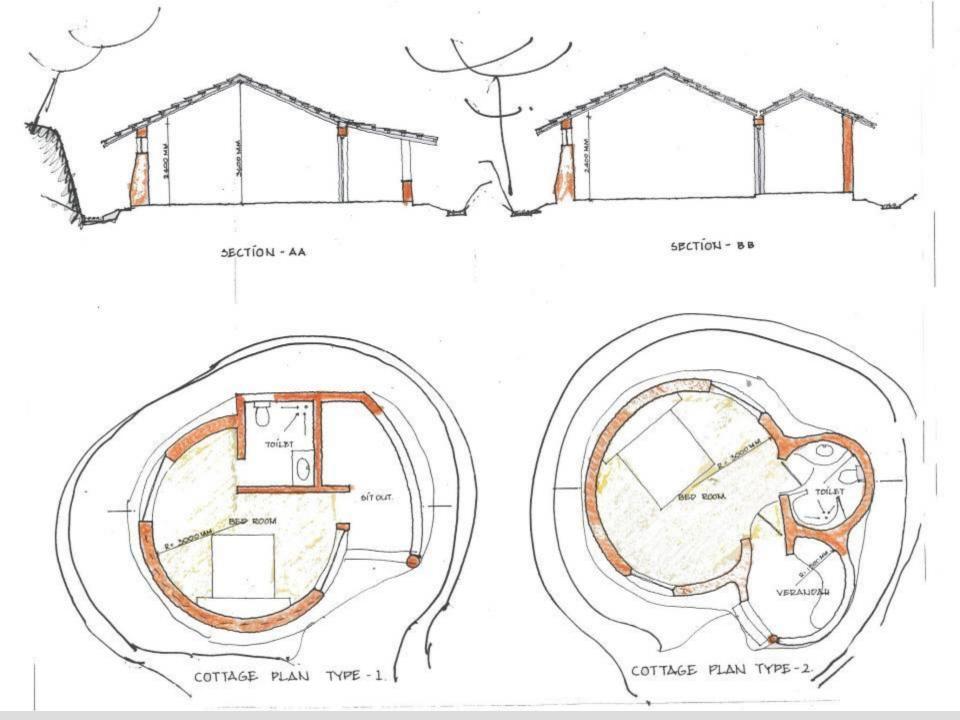

## REALIZATION OF

## DESIGNED SPACE..





















## Observe absurdly, and recreate with innovation, and the world opens up.



















## Elements Material Str

Structure

















































































BLOUL. Panoromd The head. Cross Sections | factor SUN. PISE The mind. talles Hillock as Adminis Block loner billiocal Mokning WALK as Reverch & information the trough BREGZE an water carry. body RESIDENTIAL ong-- Sections 1 -- factor The Saddle - Inspirations





















































## THE PENCIL,

THE COMPUTER

ARE ONLY TOOLS.

THE MIND IS ABSOLUTE

YET IT CAN ACHIEVE LITTLE WITHOUT TOOLS

















































ENVIRONHENT EXPOSURE EXPERIENCE EVOLVES

CAN TOO 2





















































## IMAGINATION...

TO

INNOVATION....





















































































# STRUCTURE IS A

# **MANIFESTATION OF MATERIALS**



The site covers an approximate area of 35.78 acres

Area covered:

Srinivasapuram - 14 acres

Fore shore estate - 6.94 acres

Domming kuppam and selvarajapuram - 6.37 acres

Nochi kuppam and nochi nagar - 8.42 acres

TOWNSHIP

**CLUSTER** 





### Minimal HONEY COMBS



INDIVIDUAL UNI

The hexagonal structure in the hive is a wonderful example of the ways in which MINIMUM-MATERIAL or energy solutions tend to evolve in nature: in this case the hexagonal lattice requires the minimum of wax (material) to surround the largest area.



GITY

# **BUILDING SHAPE**



resistant