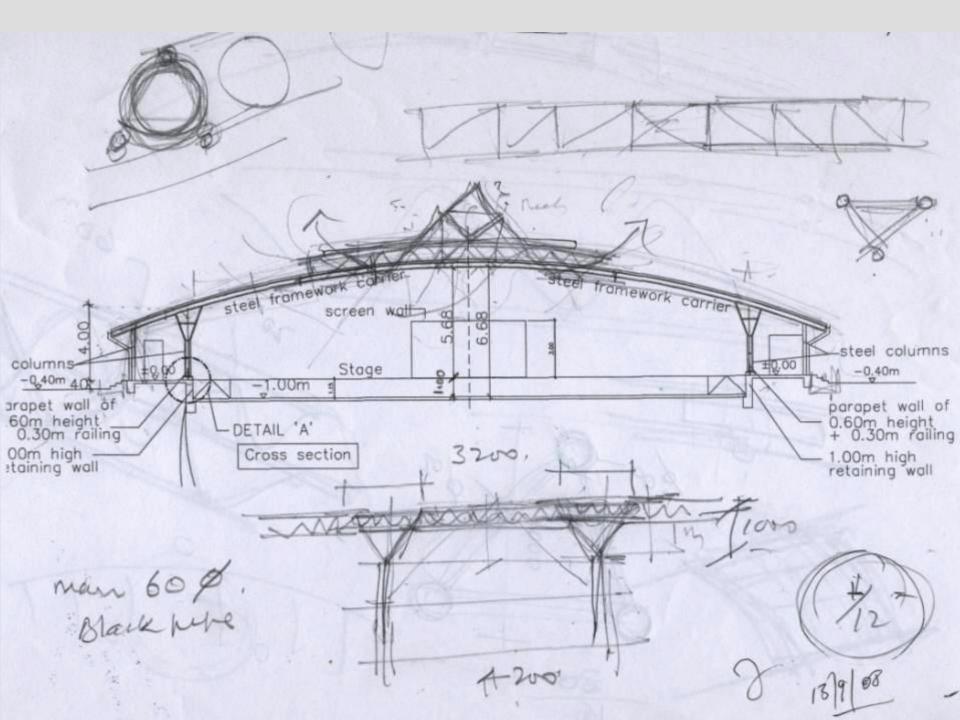

## DESIGNED SPACE..





















## Observe absurdly, and recreate with innovation, and the world opens up.



















## Elements Material Str

Structure

















































































BLOUL. Panoromd The head. Cross Sections | factor SUN. PISE The mind. talles Hillock as Adminis Block loner billiocal Mokning WALK as Reverch & information the trough BREGZE an water carry. body RESIDENTIAL ong-- Sections 1 -- factor The Saddle - Inspirations





















































## THE PENCIL,

THE COMPUTER

ARE ONLY TOOLS.

THE MIND IS ABSOLUTE

YET IT CAN ACHIEVE LITTLE WITHOUT TOOLS

















































ENVIRONHENT EXPOSURE EXPERIENCE EVOLVES

CAN TOO 2





















































## IMAGINATION...

TO

INNOVATION....





















































































# STRUCTURE IS A

# **MANIFESTATION OF MATERIALS**



The site covers an approximate area of 35.78 acres

Area covered:

Srinivasapuram - 14 acres

Fore shore estate - 6.94 acres

Domming kuppam and selvarajapuram - 6.37 acres

Nochi kuppam and nochi nagar - 8.42 acres

TOWNSHIP

**CLUSTER** 





### Minimal HONEY COMBS



INDIVIDUAL UNI

The hexagonal structure in the hive is a wonderful example of the ways in which MINIMUM-MATERIAL or energy solutions tend to evolve in nature: in this case the hexagonal lattice requires the minimum of wax (material) to surround the largest area.



GITY

# **BUILDING SHAPE**



resistant buildings are reg