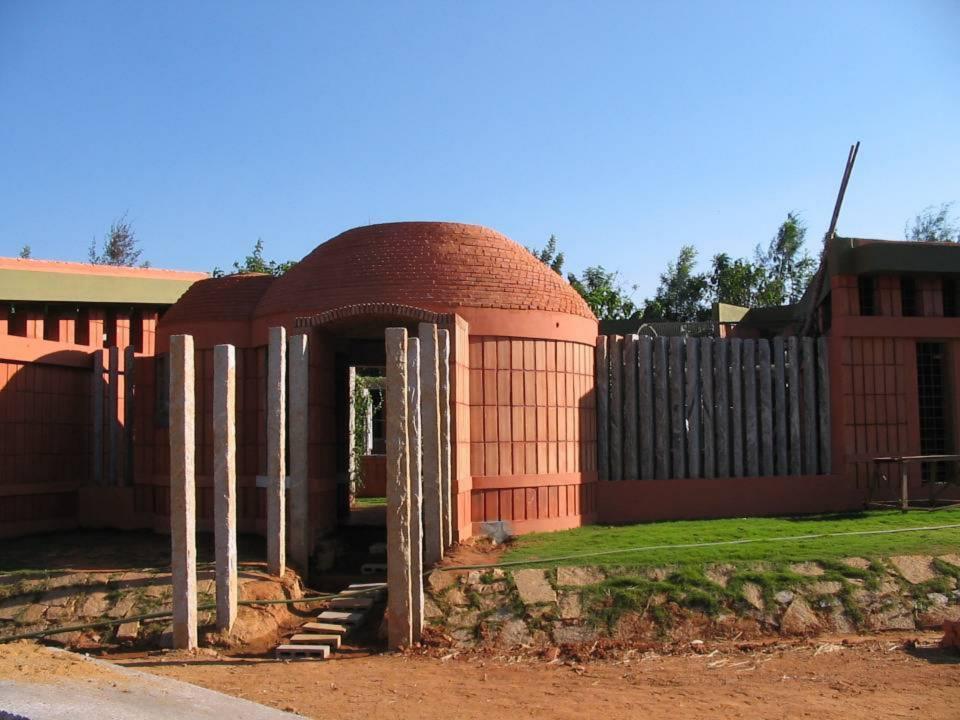

# STRUCTURE IS A

# **MANIFESTATION OF MATERIALS**

The site covers an approximate area of 35.78 acres

Area covered:

Srinivasapuram - 14 acres

Fore shore estate - 6.94 acres

Domming kuppam and selvarajapuram - 6.37 acres

Nochi kuppam and nochi nagar - 8.42 acres