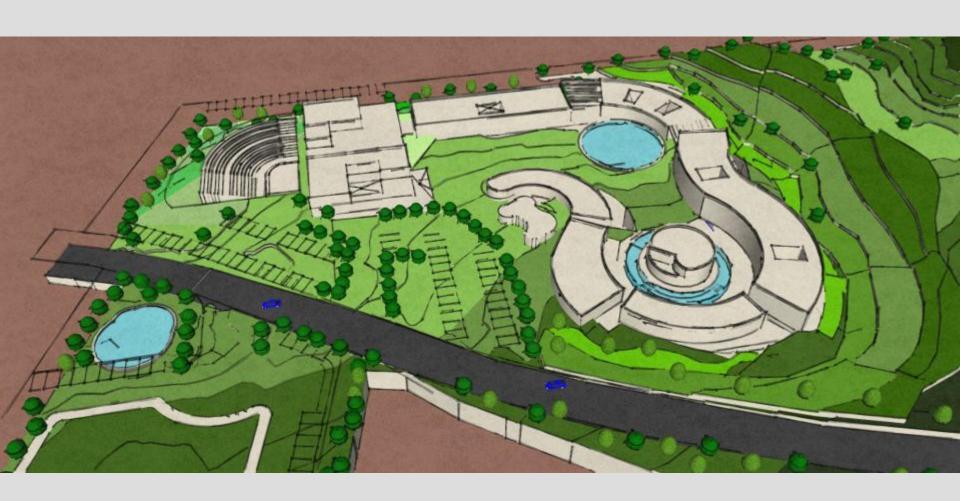

View of Unit





### GLUSTER







#### Cluster SECTION







## SITE DESIGN



#### **PLANT BUFFER ZONE**

A good buffer belt works by allowing air to pass through foliage while filtering out spray particles and reducing possible damage to human health, the environment, crops and livestock. Other benefits of buffer belts include productivity gains from improved crop and livestock shelter, filtered noise and dust levels, reduced complaints from concerned neighbours, lowered water tables and increased aesthetic values.





"TAKING THE PAST

TO THE FUTURE

IN THE PRESENT,

WITH RELAVENT

CONTEXT....."





TEMPLES OF ORISSA





#### **INITIAL SKETCHES**





























## LIFE

science and technology,

Human imagination and innovation,

continuous flux of change















## IMAGINATION...

TO

INNOVATION....



































Housing Living-Mouriary