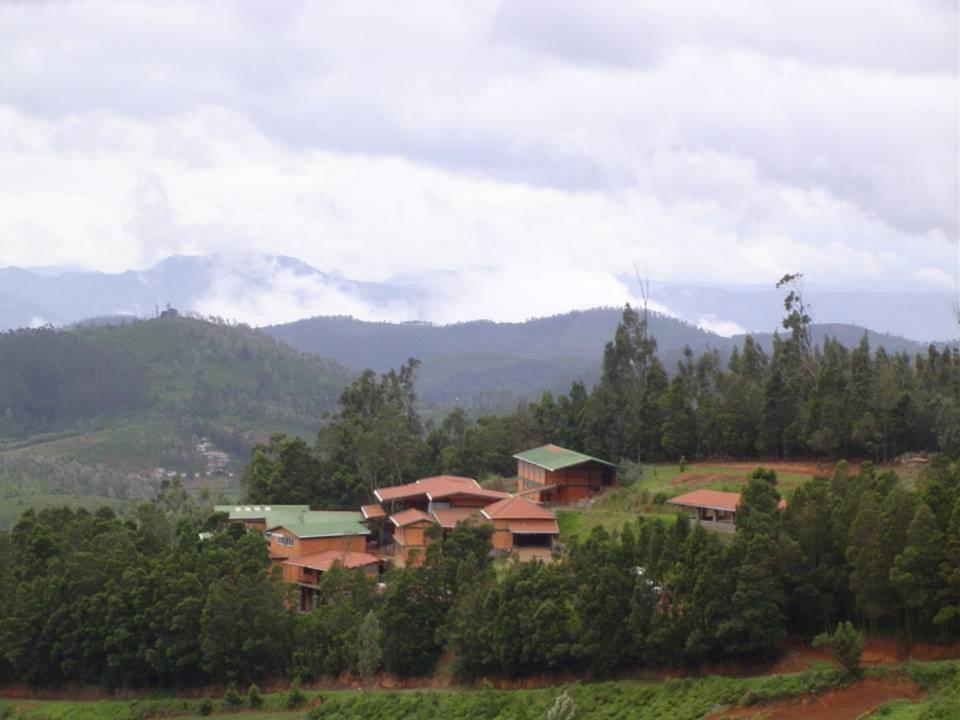

## SITE DESIGN

#### **PLANT BUFFER ZONE**

A good buffer belt works by allowing air to pass through foliage while filtering out spray particles and reducing possible damage to human health, the environment, crops and livestock. Other benefits of buffer belts include productivity gains from improved crop and livestock shelter, filtered noise and dust levels, reduced complaints from concerned neighbours, lowered water tables and increased aesthetic values.