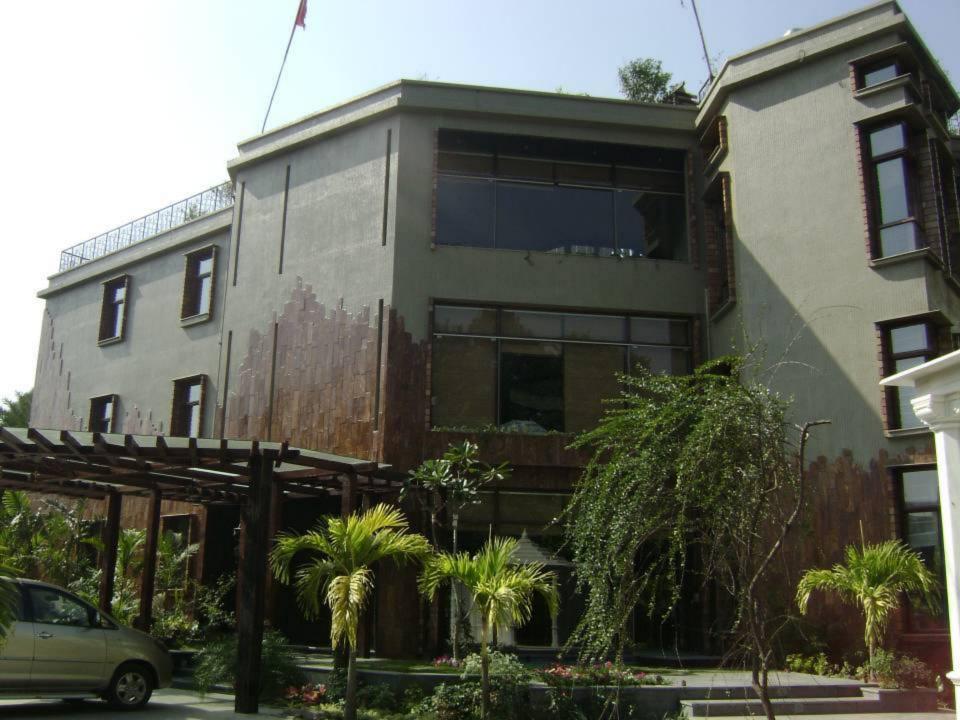

# STRUCTURE IS A

# **MANIFESTATION OF MATERIALS**

The site covers an approximate area of 35.78 acres

Area covered:

Srinivasapuram - 14 acres

Fore shore estate - 6.94 acres

Domming kuppam and selvarajapuram - 6.37 acres

Nochi kuppam and nochi nagar - 8.42 acres