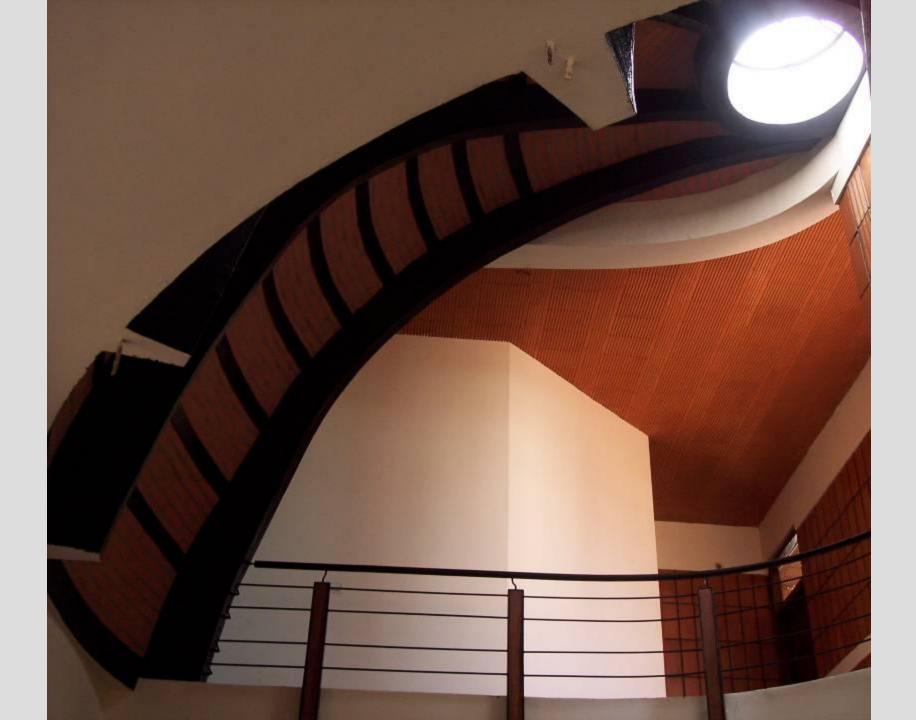

# STRUCTURE IS A

# **MANIFESTATION OF MATERIALS**

The site covers an approximate area of 35.78 acres

Area covered:

Srinivasapuram - 14 acres

Fore shore estate - 6.94 acres

Domming kuppam and selvarajapuram - 6.37 acres

Nochi kuppam and nochi nagar - 8.42 acres