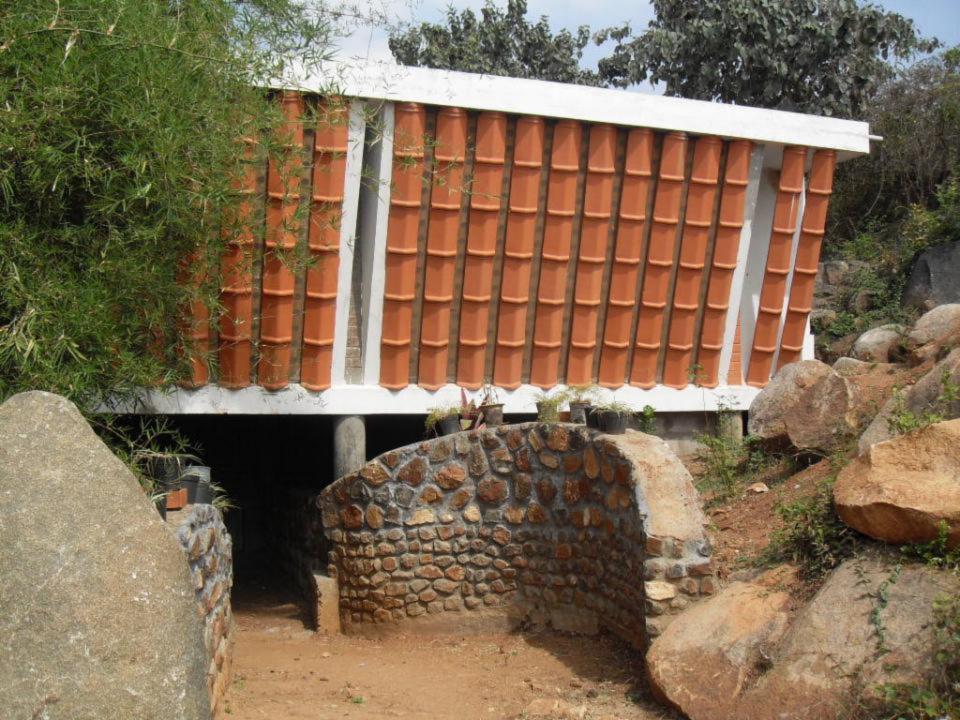

### Minimal HONEY COMBS

INDIVIDUAL UNI

The hexagonal structure in the hive is a wonderful example of the ways in which MINIMUM-MATERIAL or energy solutions tend to evolve in nature: in this case the hexagonal lattice requires the minimum of wax (material) to surround the largest area.