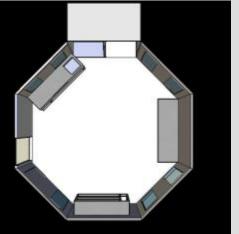

gar - 8.42 acres

TOWNSHIP

**CLUSTER** 





### Minimal HONEY COMBS



INDIVIDUAL UNI

The hexagonal structure in the hive is a wonderful example of the ways in which MINIMUM-MATERIAL or energy solutions tend to evolve in nature: in this case the hexagonal lattice requires the minimum of wax (material) to surround the largest area.



GITY

# **BUILDING SHAPE**



resistant buildings are regular shapes and preferably with two symmetry axes. In this case the centers of gravity and rigidity will be the same or close to each other and therefore there will not be any torsion in the building.

## Material Usage



Common Walls, reduce Usage of Material – Causing Cost Effectiveness



Earthquake resistant

#### BUILDING



Single CLUTER





## Individual UNIT



**Basic Unit:** area 320 sft







# Individual Unit



Interior View





PLAN



View of Unit





### GLUSTER







#### Cluster SECTION







## SITE DESIGN



#### **PLANT BUFFER ZONE**

A good buffer belt works by allowing air to pass through foliage while filtering out spray particles and reducing possible damage to human health, the environment, crops and livestock. Other benefits of buffer belts include productivity gains from improved crop and livestock shelter, filtered noise and dust levels, reduced complaints from concerned neighbours, lowered water tables and increased aesthetic values.





"TAKING THE PAST

TO THE FUTURE

IN THE PRESENT,

WITH RELAVENT

CONTEXT....."





TEMPLES OF ORISSA





#### **INITIAL SKETCHES**





























## LIFE

science and technology,

Human imagination