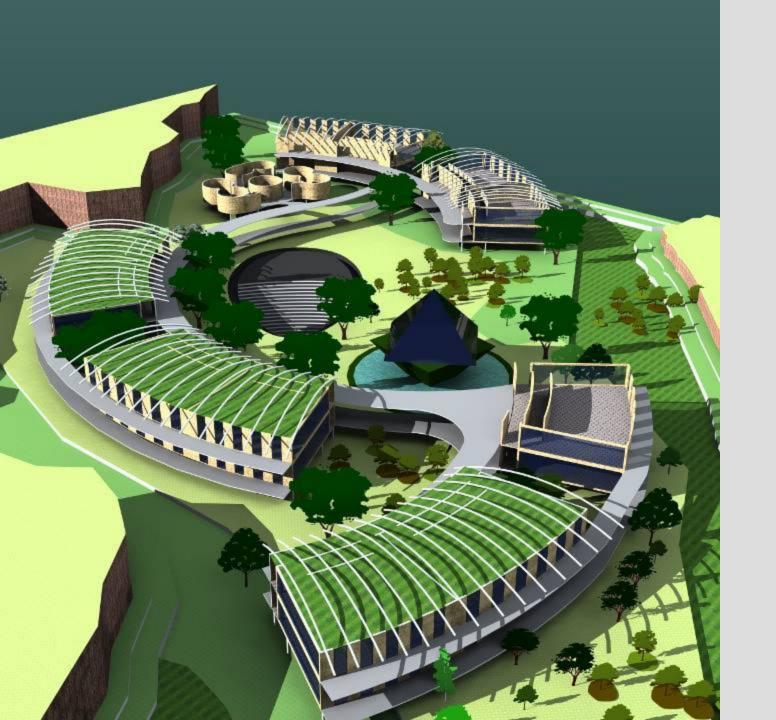

CLUTER





## Individual UNIT



**Basic Unit:** area 320 sft







# Individual Unit



Interior View





PLAN



View of Unit





### GLUSTER







#### Cluster SECTION







## SITE DESIGN



#### **PLANT BUFFER ZONE**

A good buffer belt works by allowing air to pass through foliage while filtering out spray particles and reducing possible damage to human health, the environment, crops and livestock. Other benefits of buffer belts include productivity gains from improved crop and livestock shelter, filtered noise and dust levels, reduced complaints from concerned neighbours, lowered water tables and increased aesthetic values.





"TAKING THE PAST

TO THE FUTURE

IN THE PRESENT,

WITH RELAVENT

CONTEXT....."





TEMPLES OF ORISSA





#### **INITIAL SKETCHES**





























## LIFE

science and technology,

Human imagination and innovation,

continuous flux of change















## IMAGINATION...

TO

INNOVATION....



































Housing Living-Mouriary