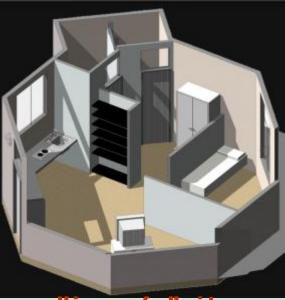

nimal HONEY COMBS



INDIVIDUAL UNI

The hexagonal structure in the hive is a wonderful example of the ways in which MINIMUM-MATERIAL or energy solutions tend to evolve in nature: in this case the hexagonal lattice requires the minimum of wax (material) to surround the largest area.



GITY

# **BUILDING SHAPE**



resistant buildings are regular shapes and preferably with two symmetry axes. In this case the centers of gravity and rigidity will be the same or close to each other and therefore there will not be any torsion in the building.

## Material Usage



Common Walls, reduce Usage of Material – Causing Cost Effectiveness



Earthquake resistant

#### BUILDING



Single CLUTER





## Individual UNIT



**Basic Unit:** area 320 sft







# Individual Unit



Interior View





PLAN



View of Unit





### GLUSTER







#### Cluster SECTION







## SITE DESIGN



#### **PLANT BUFFER ZONE**

A good buffer belt works by allowing air to pass through foliage while filtering out spray particles and reducing possible damage to human health, the environment, crops and livestock. Other benefits of buffer belts include productivity gains from improved crop and livestock shelter, filtered noise and dust levels, reduced complaints from concerned neighbours, lowered water tables and increased aesthetic values.





"TAKING THE PAST

TO THE FUTURE

IN THE PRESENT,

WITH RELAVENT

CONTEXT....."





TEMPLES OF ORISSA





#### **INITIAL SKETCHES**





























## LIFE

science and technology,

Human imagination and innovation,

continuous flux of change