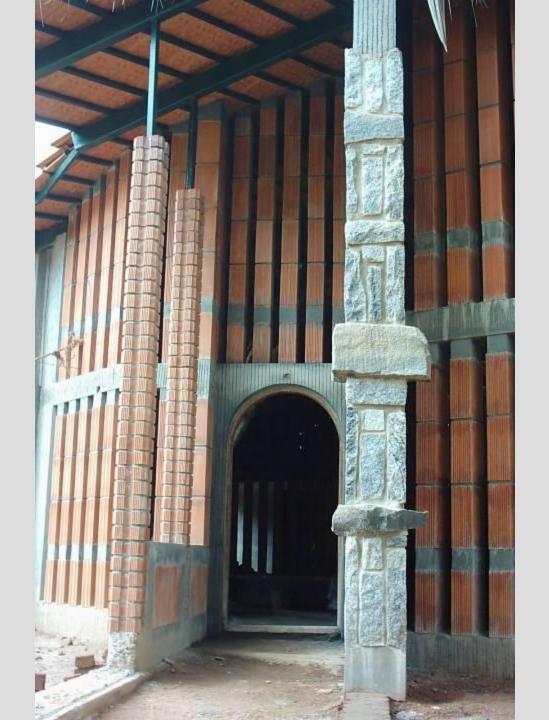

# STRUCTURE IS A

# **MANIFESTATION OF MATERIALS**

The site covers an approximate area of 35.78 acres

Area covered:

Srinivasapuram - 14 acres

Fore shore estate - 6.94 acres

Domming kuppam and selvarajapuram - 6.37 acres

Nochi kuppam and nochi nagar - 8.42 acres