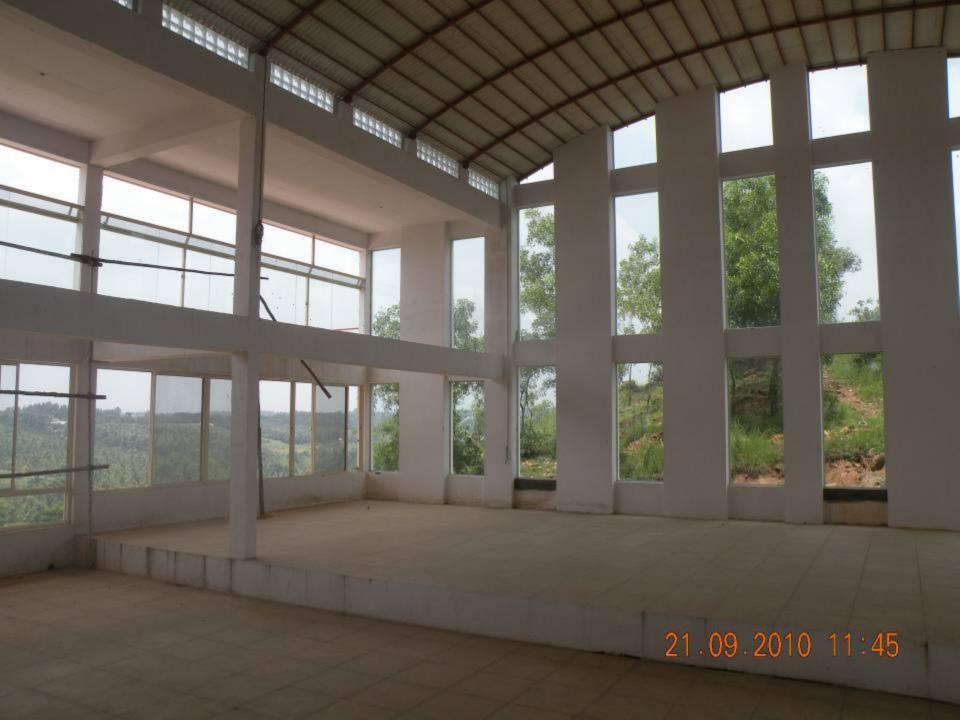

# STRUCTURE IS A

# **MANIFESTATION OF MATERIALS**

The site covers an approximate area of 35.78 acres

Area covered:

Srinivasapuram - 14 acres

Fore shore estate - 6.94 acres

Domming kuppam and selvarajapuram - 6.37 acres

Nochi kuppam and nochi nagar - 8.42 acres