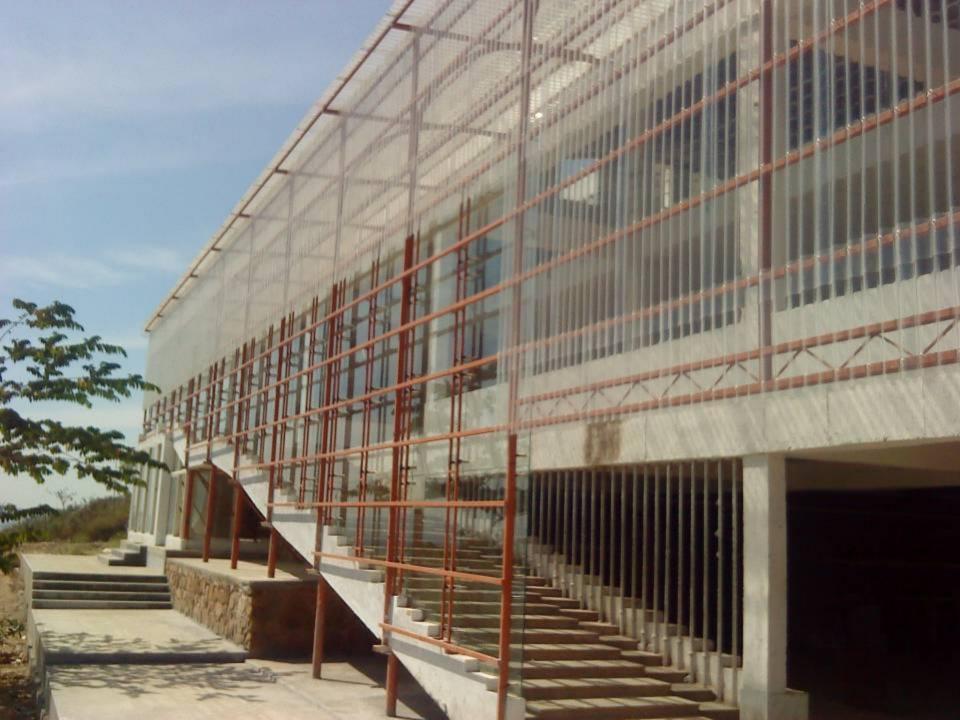

# STRUCTURE IS A

# **MANIFESTATION OF MATERIALS**

The site covers an approximate area of 35.78 acres

Area covered:

Srinivasapuram - 14 acres

Fore shore estate - 6.94 acres

Domming kuppam and selvarajapuram - 6.37 acres

Nochi kuppam and nochi nagar - 8.42 acres