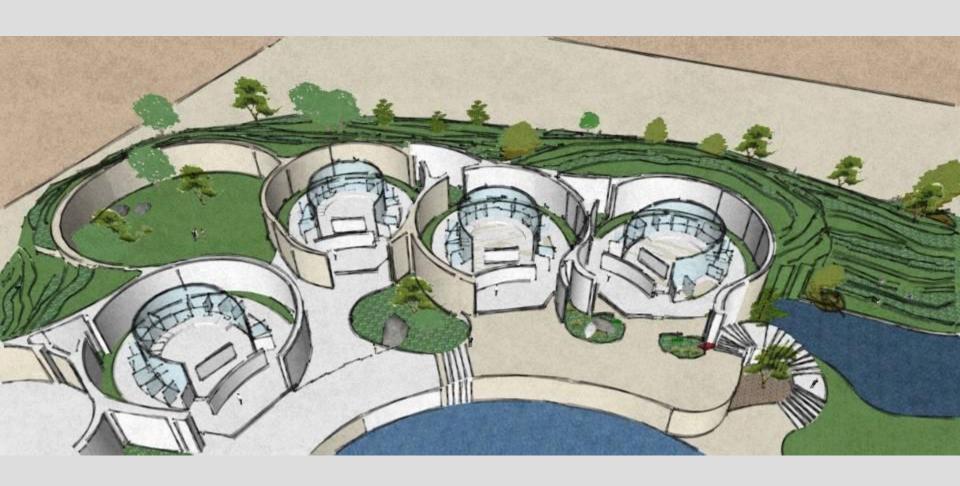

ew of Unit





### GLUSTER







#### Cluster SECTION







## SITE DESIGN



#### **PLANT BUFFER ZONE**

A good buffer belt works by allowing air to pass through foliage while filtering out spray particles and reducing possible damage to human health, the environment, crops and livestock. Other benefits of buffer belts include productivity gains from improved crop and livestock shelter, filtered noise and dust levels, reduced complaints from concerned neighbours, lowered water tables and increased aesthetic values.





"TAKING THE PAST

TO THE FUTURE

IN THE PRESENT,

WITH RELAVENT

CONTEXT....."





TEMPLES OF ORISSA





#### **INITIAL SKETCHES**





























## LIFE

science and technology,

Human imagination and innovation,

continuous flux of change















## IMAGINATION...

TO

INNOVATION....



































Housing Living-Mouriary