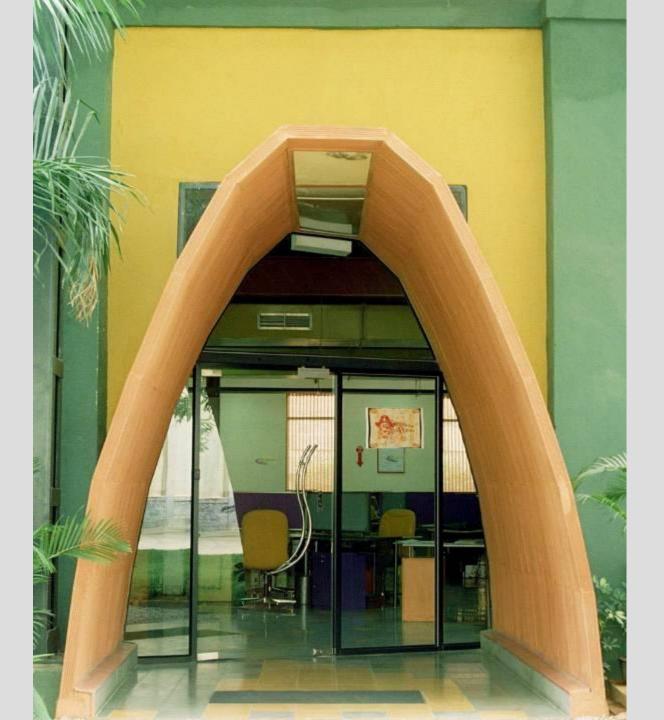

## Elements Material Str

Structure

BLOUL. Panoromd The head. Cross Sections | factor SUN. PISE The mind. talles Hillock as Adminis Block loner billiocal Mokning WALK as Reverch & information the trough BREGZE an water carry. body RESIDENTIAL ong-- Sections 1 -- factor The Saddle - Inspirations