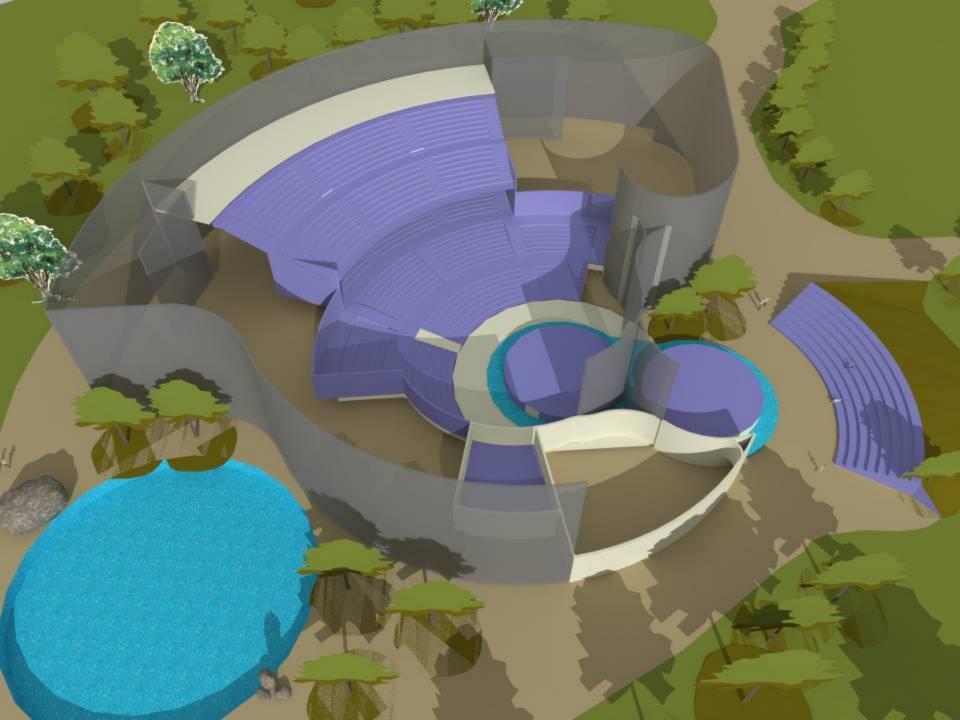

## SITE DESIGN

#### **PLANT BUFFER ZONE**

A good buffer belt works by allowing air to pass through foliage while filtering out spray particles and reducing possible damage to human health, the environment, crops and livestock. Other benefits of buffer belts include productivity gains from improved crop and livestock shelter, filtered noise and dust levels, reduced complaints from concerned neighbours, lowered water tables and increased aesthetic values.