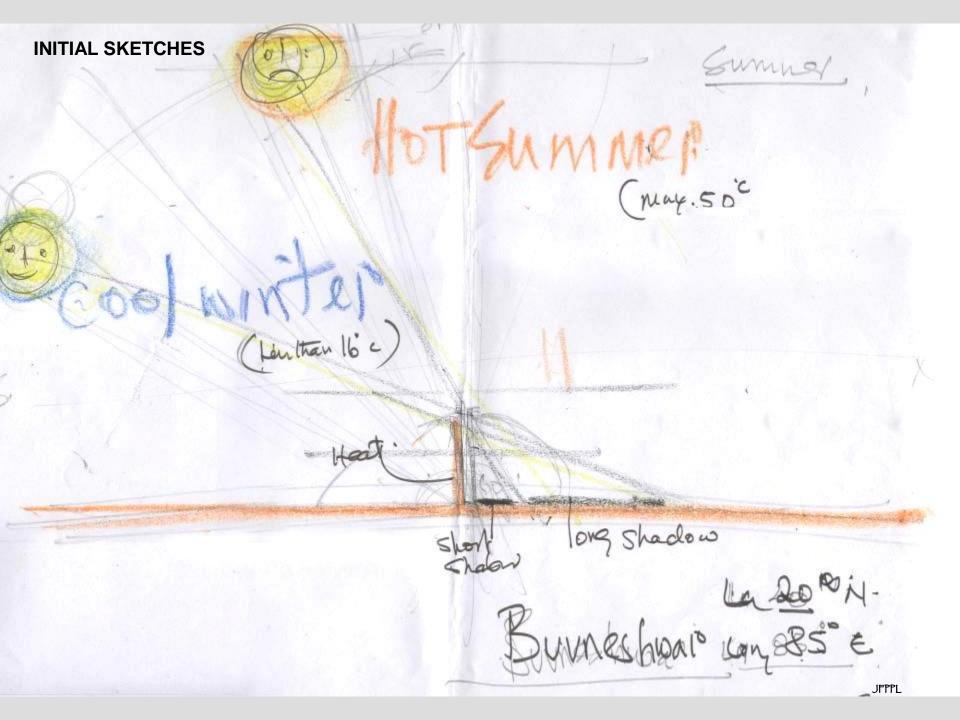

arthquake resistant

#### BUILDING



Single CLUTER





## Individual UNIT



**Basic Unit:** area 320 sft







# Individual Unit



Interior View





PLAN



View of Unit





### GLUSTER







#### Cluster SECTION







## SITE DESIGN



#### **PLANT BUFFER ZONE**

A good buffer belt works by allowing air to pass through foliage while filtering out spray particles and reducing possible damage to human health, the environment, crops and livestock. Other benefits of buffer belts include productivity gains from improved crop and livestock shelter, filtered noise and dust levels, reduced complaints from concerned neighbours, lowered water tables and increased aesthetic values.





"TAKING THE PAST

TO THE FUTURE

IN THE PRESENT,

WITH RELAVENT

CONTEXT....."





TEMPLES OF ORISSA





#### **INITIAL SKETCHES**





























## LIFE

science and technology,

Human imagination and innovation,

continuous flux of change















## IMAGINATION...

TO

INNOVATION....



































Housing Living-Mouriary