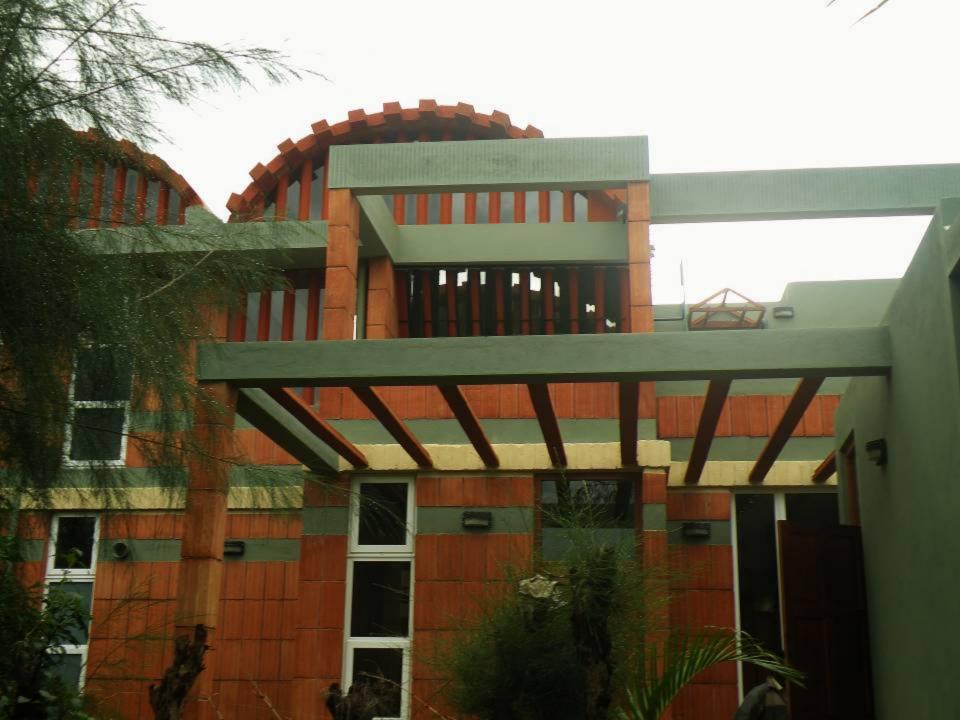

# STRUCTURE IS A

# **MANIFESTATION OF MATERIALS**

The site covers an approximate area of 35.78 acres

Area covered:

Srinivasapuram - 14 acres

Fore shore estate - 6.94 acres

Domming kuppam and selvarajapuram - 6.37 acres

Nochi kuppam and nochi nagar - 8.42 acres