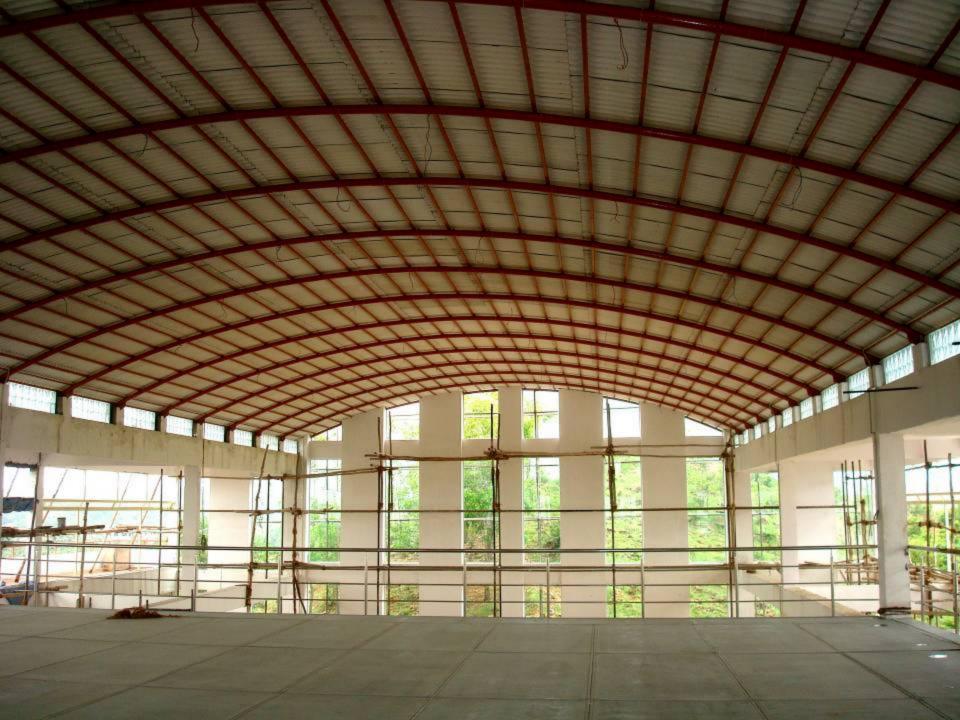

# STRUCTURE IS A

# **MANIFESTATION OF MATERIALS**

The site covers an approximate area of 35.78 acres

Area covered:

Srinivasapuram - 14 acres

Fore shore estate - 6.94 acres

Domming kuppam and selvarajapuram - 6.37 acres

Nochi kuppam and nochi nagar - 8.42 acres