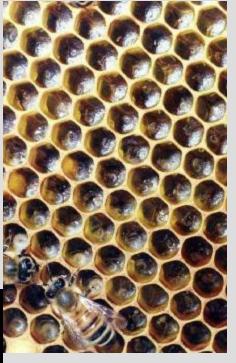

### Minimal HONEY COMBS

INDIVIDUAL UNI

The hexagonal structure in the hive is a wonderful example of the ways in which MINIMUM-MATERIAL or energy solutions tend to evolve in nature: in this case the hexagonal lattice requires the minimum of wax (material) to surround the largest area.