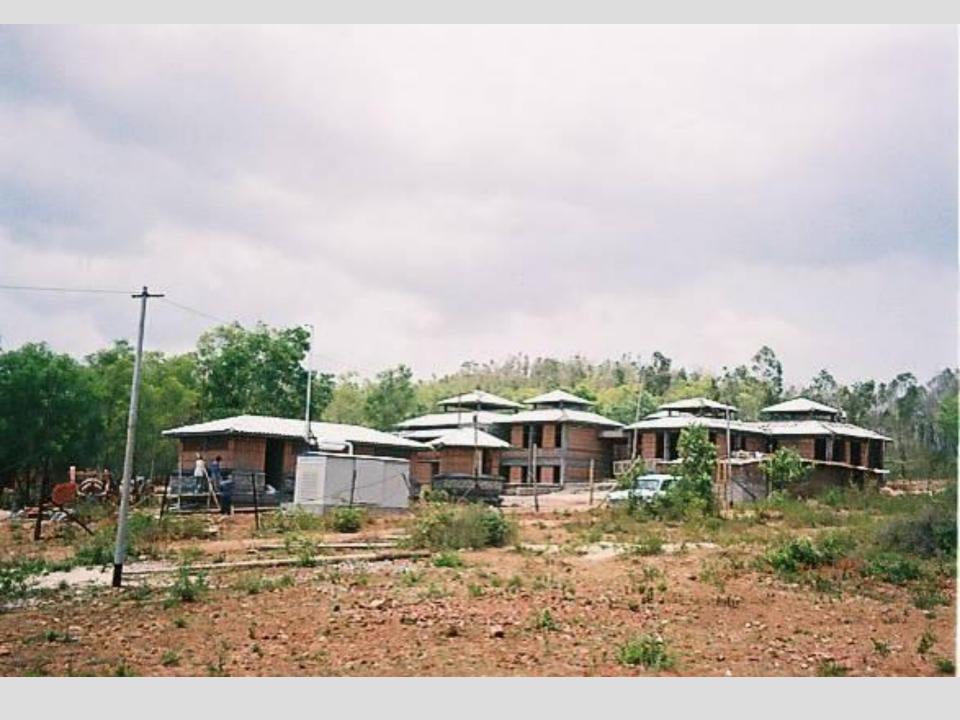

# **MANIFESTATION OF MATERIALS**

The site covers an approximate area of 35.78 acres

Area covered:

Srinivasapuram - 14 acres

Fore shore estate - 6.94 acres

Domming kuppam and selvarajapuram - 6.37 acres

Nochi kuppam and nochi nagar - 8.42 acres