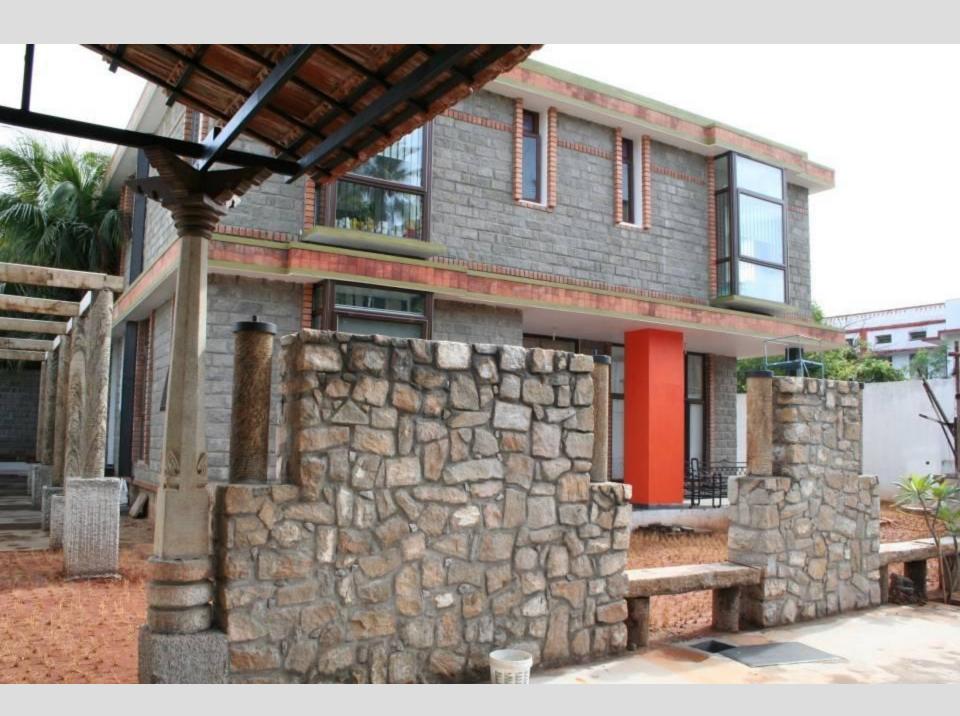

# STRUCTURE IS A

# **MANIFESTATION OF MATERIALS**

The site covers an approximate area of 35.78 acres

Area covered:

Srinivasapuram - 14 acres

Fore shore estate - 6.94 acres

Domming kuppam and selvarajapuram - 6.37 acres

Nochi kuppam and nochi nagar - 8.42 acres