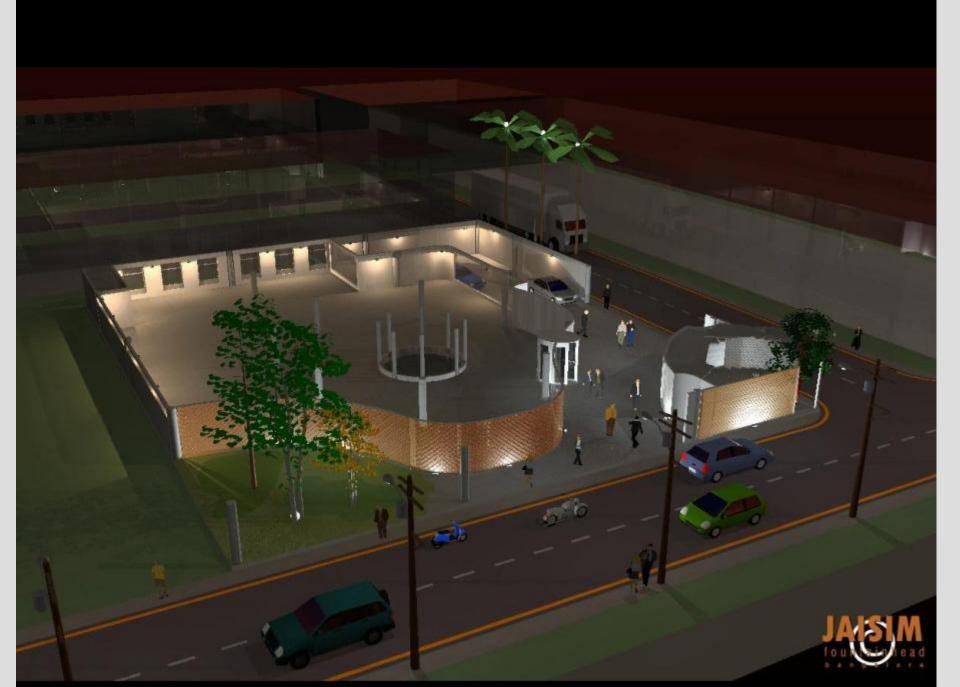

aterial Str

Structure

















































































BLOUL. Panoromd The head. Cross Sections | factor SUN. PISE The mind. talles Hillock as Adminis Block loner billiocal Mokning WALK as Reverch & information the trough BREGZE an water carry. body RESIDENTIAL ong-- Sections 1 -- factor The Saddle - Inspirations





















































## THE PENCIL,

THE COMPUTER

ARE ONLY TOOLS.

THE MIND IS ABSOLUTE

YET IT CAN ACHIEVE LITTLE WITHOUT TOOLS

















































ENVIRONHENT EXPOSURE EXPERIENCE EVOLVES

CAN TOO 2





















































## IMAGINATION...

TO

INNOVATION....





















































































# STRUCTURE IS A

# **MANIFESTATION OF MATERIALS**



The site covers an approximate area of 35.78 acres

Area covered:

Srinivasapuram - 14 acres

Fore shore estate - 6.94 acres

Domming kuppam and selvarajapuram - 6.37 acres

Nochi kuppam and nochi nagar - 8.42 acres

TOWNSHIP

**CLUSTER** 





### Minimal HONEY COMBS



INDIVIDUAL UNI

The hexagonal structure in the hive is a wonderful example of the ways in which MINIMUM-MATERIAL or energy solutions tend to evolve in nature: in this case the hexagonal lattice requires the minimum of wax (material) to surround the largest area.



GITY

# **BUILDING SHAPE**



resistant buildings are regular shapes and preferably with two symmetry axes. In this case the centers of gravity and rigidity will be the same or close to each other and there