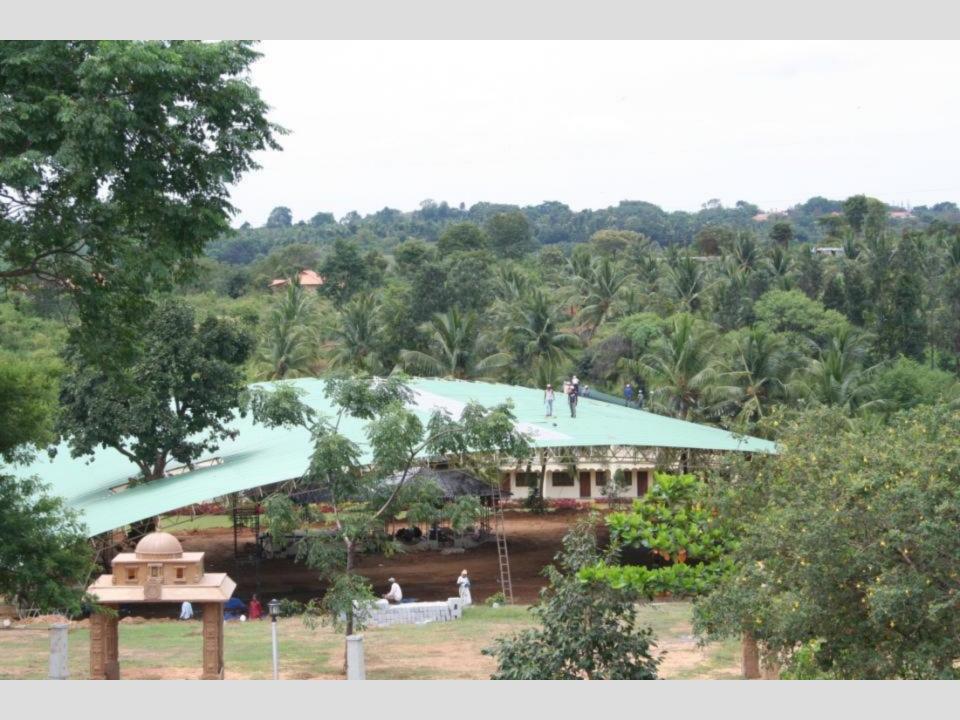

# STRUCTURE IS A

# **MANIFESTATION OF MATERIALS**

The site covers an approximate area of 35.78 acres

Area covered:

Srinivasapuram - 14 acres

Fore shore estate - 6.94 acres

Domming kuppam and selvarajapuram - 6.37 acres

Nochi kuppam and nochi nagar - 8.42 acres