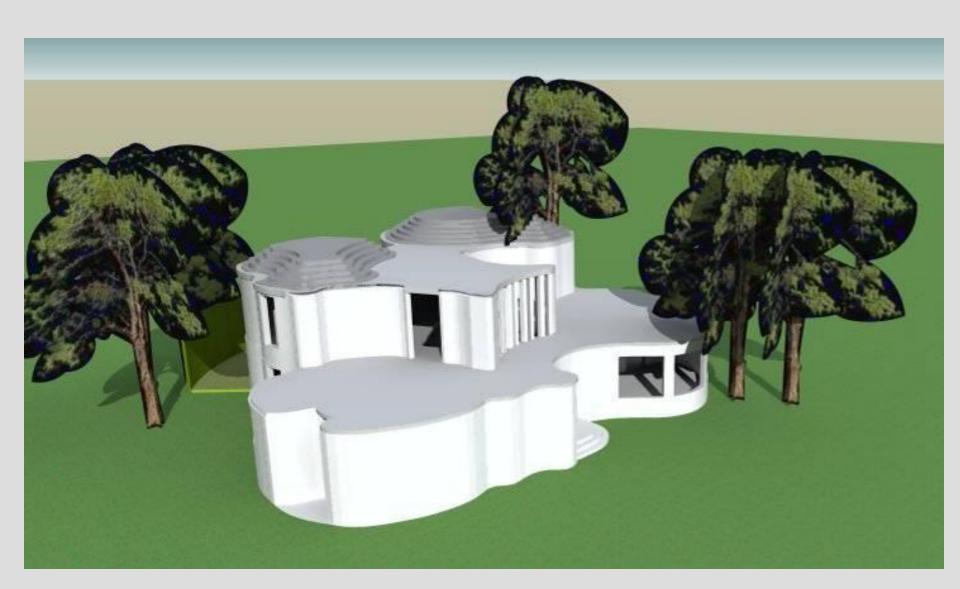

## SITE DESIGN



#### **PLANT BUFFER ZONE**

A good buffer belt works by allowing air to pass through foliage while filtering out spray particles and reducing possible damage to human health, the environment, crops and livestock. Other benefits of buffer belts include productivity gains from improved crop and livestock shelter, filtered noise and dust levels, reduced complaints from concerned neighbours, lowered water tables and increased aesthetic values.





"TAKING THE PAST

TO THE FUTURE

IN THE PRESENT,

WITH RELAVENT

CONTEXT....."





TEMPLES OF ORISSA





#### **INITIAL SKETCHES**





























## LIFE

science and technology,

Human imagination and innovation,

continuous flux of change















## IMAGINATION...

TO

INNOVATION....



































Housing Living-Mouriary