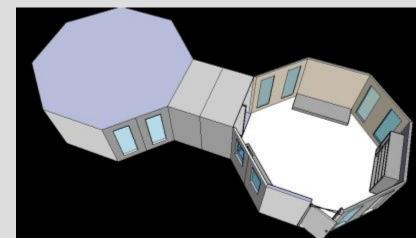

- 8.42 acres

TOWNSHIP

**CLUSTER** 





### Minimal HONEY COMBS



INDIVIDUAL UNI

The hexagonal structure in the hive is a wonderful example of the ways in which MINIMUM-MATERIAL or energy solutions tend to evolve in nature: in this case the hexagonal lattice requires the minimum of wax (material) to surround the largest area.



GITY

# **BUILDING SHAPE**



resistant buildings are regular shapes and preferably with two symmetry axes. In this case the centers of gravity and rigidity will be the same or close to each other and therefore there will not be any torsion in the building.

## Material Usage



Common Walls, reduce Usage of Material – Causing Cost Effectiveness



Earthquake resistant

#### BUILDING



Single CLUTER





## Individual UNIT



**Basic Unit:** area 320 sft







# Individual Unit



Interior View





PLAN



View of Unit





### GLUSTER







#### Cluster SECTION







## SITE DESIGN



#### **PLANT BUFFER ZONE**

A good buffer belt works by allowing air to pass through foliage while filtering out spray particles and reducing possible damage to human health, the environment, crops and livestock. Other benefits of buffer belts include productivity gains from improved crop and livestock shelter, filtered noise and dust levels, reduced complaints from concerned neighbours, lowered water tables and increased aesthetic values.





"TAKING THE PAST

TO THE FUTURE

IN THE PRESENT,

WITH RELAVENT

CONTEXT....."





TEMPLES OF ORISSA





#### **INITIAL SKETCHES**





























## LIFE

science and technology,

Human imagination and