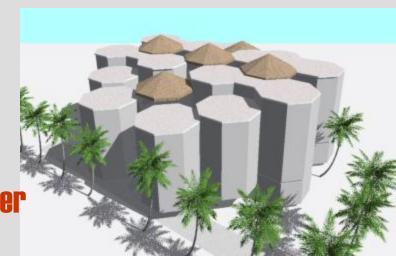

The hexagonal structure in the hive is a wonderful example of the ways in which MINIMUM-MATERIAL or energy solutions tend to evolve in nature: in this case the hexagonal lattice requires the minimum of wax (material) to surround the largest area.



GITY

# **BUILDING SHAPE**



resistant buildings are regular shapes and preferably with two symmetry axes. In this case the centers of gravity and rigidity will be the same or close to each other and therefore there will not be any torsion in the building.

## Material Usage



Common Walls, reduce Usage of Material – Causing Cost Effectiveness



Earthquake resistant

#### BUILDING



Single CLUTER





## Individual UNIT



**Basic Unit:** area 320 sft







# Individual Unit



Interior View





PLAN



View of Unit





### GLUSTER







#### Cluster SECTION







## SITE DESIGN



#### **PLANT BUFFER ZONE**

A good buffer belt works by allowing air to pass through foliage while filtering out spray particles and reducing possible damage to human health, the environment, crops and livestock. Other benefits of buffer belts include productivity gains from improved crop and livestock shelter, filtered noise and dust levels, reduced complaints from concerned neighbours, lowered water tables and increased aesthetic values.





"TAKING THE PAST

TO THE FUTURE

IN THE PRESENT,

WITH RELAVENT

CONTEXT....."





TEMPLES OF ORISSA





#### **INITIAL SKETCHES**





























## LIFE

science and technology,

Human imagination and innovation,

continuous flux of change















## IMAGINATION...

TO

INNOVATI