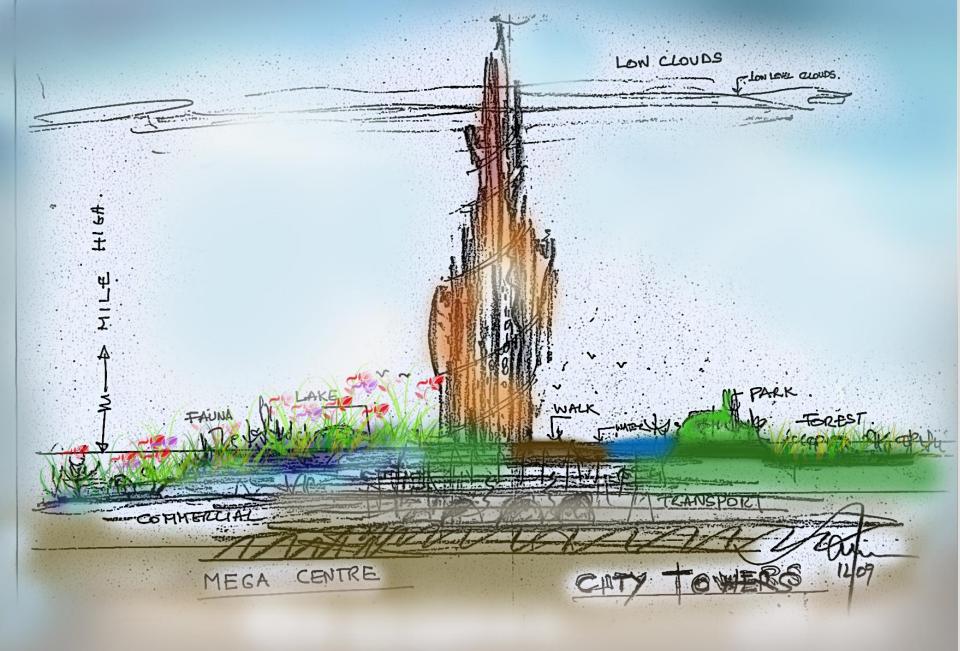

## Elements Material Str

Structure

BLOUL. Panoromd The head. Cross Sections | factor SUN. PISE The mind. talles Hillock as Adminis Block loner billiocal Mokning WALK as Reverch & information the trough BREGZE an water carry. body RESIDENTIAL ong-- Sections 1 -- factor The Saddle - Inspirations