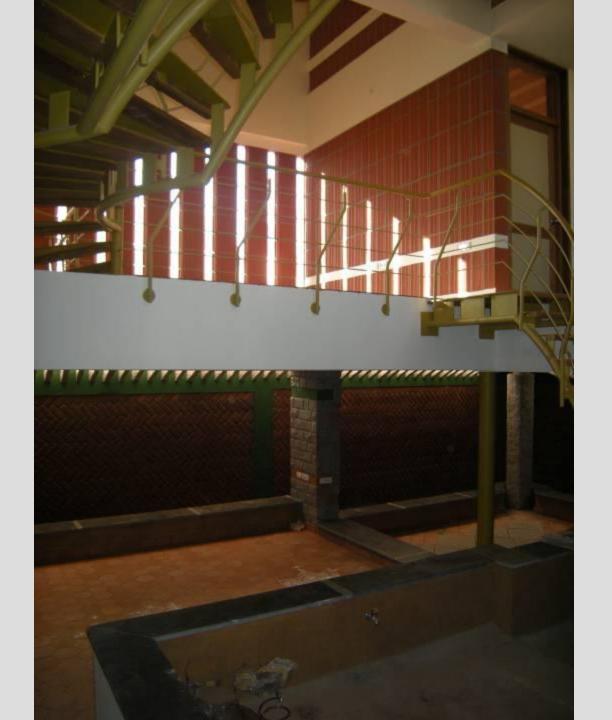

# STRUCTURE IS A

# **MANIFESTATION OF MATERIALS**

The site covers an approximate area of 35.78 acres

Area covered:

Srinivasapuram - 14 acres

Fore shore estate - 6.94 acres

Domming kuppam and selvarajapuram - 6.37 acres

Nochi kuppam and nochi nagar - 8.42 acres