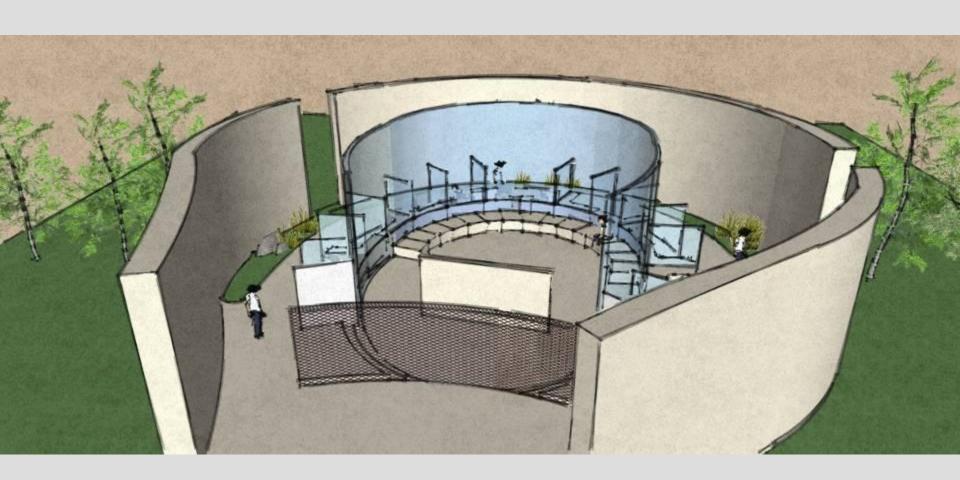

View of Unit





### GLUSTER







#### Cluster SECTION







## SITE DESIGN



#### **PLANT BUFFER ZONE**

A good buffer belt works by allowing air to pass through foliage while filtering out spray particles and reducing possible damage to human health, the environment, crops and livestock. Other benefits of buffer belts include productivity gains from improved crop and livestock shelter, filtered noise and dust levels, reduced complaints from concerned neighbours, lowered water tables and increased aesthetic values.





"TAKING THE PAST

TO THE FUTURE

IN THE PRESENT,

WITH RELAVENT

CONTEXT....."





TEMPLES OF ORISSA





#### **INITIAL SKETCHES**





























## LIFE

science and technology,

Human imagination and innovation,

continuous flux of change















## IMAGINATION...

TO

INNOVATION....



































Housing Living-Mouriary