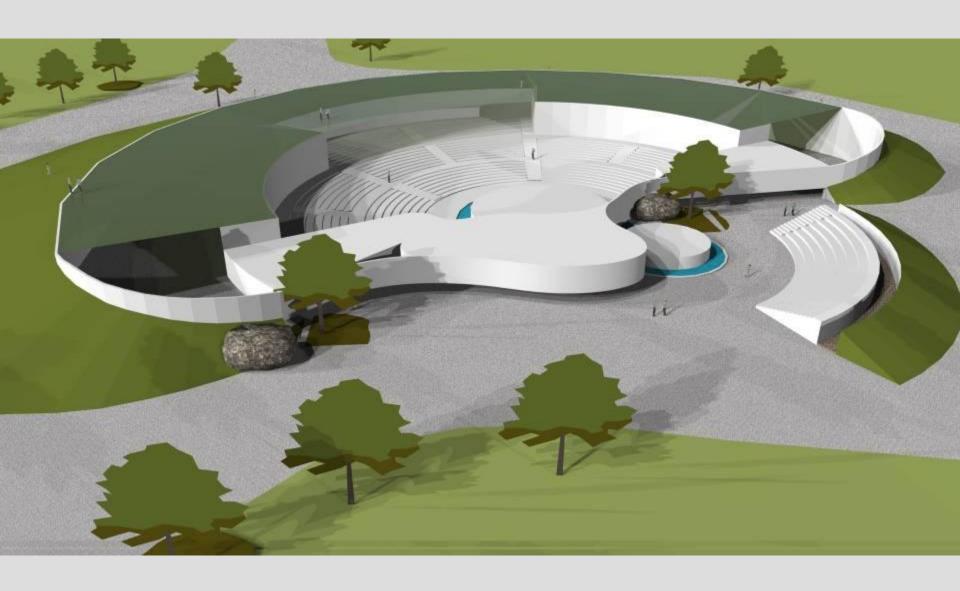

## SITE DESIGN

#### **PLANT BUFFER ZONE**

A good buffer belt works by allowing air to pass through foliage while filtering out spray particles and reducing possible damage to human health, the environment, crops and livestock. Other benefits of buffer belts include productivity gains from improved crop and livestock shelter, filtered noise and dust levels, reduced complaints from concerned neighbours, lowered water tables and increased aesthetic values.