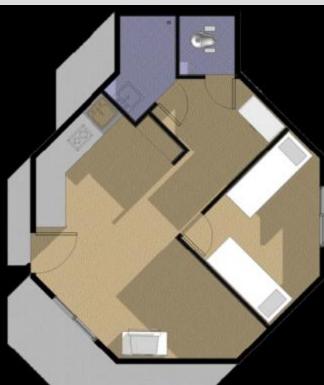

## Individual UNIT

**Basic Unit:** area 320 sft

# Individual Unit

Interior View

PLAN

View of Unit