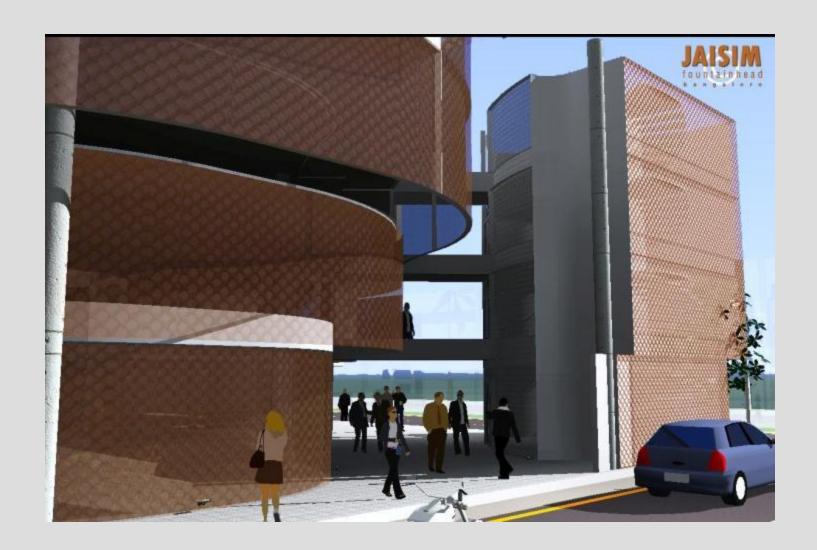

Material Str

Structure

















































































BLOUL. Panoromd The head. Cross Sections | factor SUN. PISE The mind. talles Hillock as Adminis Block loner billiocal Mokning WALK as Reverch & information the trough BREGZE an water carry. body RESIDENTIAL ong-- Sections 1 -- factor The Saddle - Inspirations





















































## THE PENCIL,

THE COMPUTER

ARE ONLY TOOLS.

THE MIND IS ABSOLUTE

YET IT CAN ACHIEVE LITTLE WITHOUT TOOLS

















































ENVIRONHENT EXPOSURE EXPERIENCE EVOLVES

CAN TOO 2





















































## IMAGINATION...

TO

INNOVATION....





















































































# STRUCTURE IS A

# **MANIFESTATION OF MATERIALS**



The site covers an approximate area of 35.78 acres

Area covered:

Srinivasapuram - 14 acres

Fore shore estate - 6.94 acres

Domming kuppam and selvarajapuram - 6.37 acres

Nochi kuppam and nochi nagar - 8.42 acres

TOWNSHIP

**CLUSTER** 





### Minimal HONEY COMBS



INDIVIDUAL UNI

The hexagonal structure in the hive is a wonderful example of the ways in which MINIMUM-MATERIAL or energy solutions tend to evolve in nature: in this case the hexagonal lattice requires the minimum of wax (material) to surround the largest area.



GITY

# **BUILDING SHAPE**



resistant buildings are regular shapes and preferably with two symmetry axes. In this case the centers of gravity and rigidity will be the same or close to each other and the