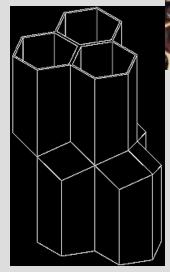

### Minimal HONEY COMBS

INDIVIDUAL UNI

The hexagonal structure in the hive is a wonderful example of the ways in which MINIMUM-MATERIAL or energy solutions tend to evolve in nature: in this case the hexagonal lattice requires the minimum of wax (material) to surround the largest area.