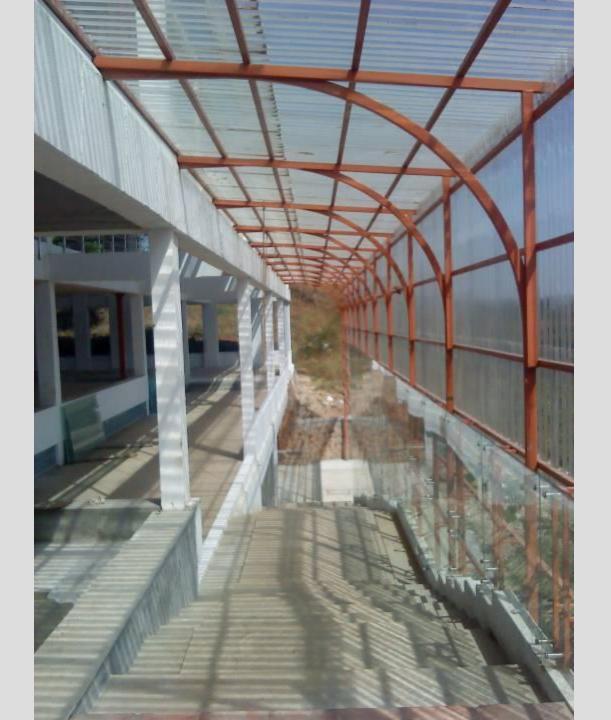

# STRUCTURE IS A

# **MANIFESTATION OF MATERIALS**

The site covers an approximate area of 35.78 acres

Area covered:

Srinivasapuram - 14 acres

Fore shore estate - 6.94 acres

Domming kuppam and selvarajapuram - 6.37 acres

Nochi kuppam and nochi nagar - 8.42 acres