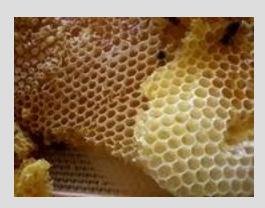

### Minimal HONEY COMBS

INDIVIDUAL UNI

The hexagonal structure in the hive is a wonderful example of the ways in which MINIMUM-MATERIAL or energy solutions tend to evolve in nature: in this case the hexagonal lattice requires the minimum of wax (material) to surround the largest area.