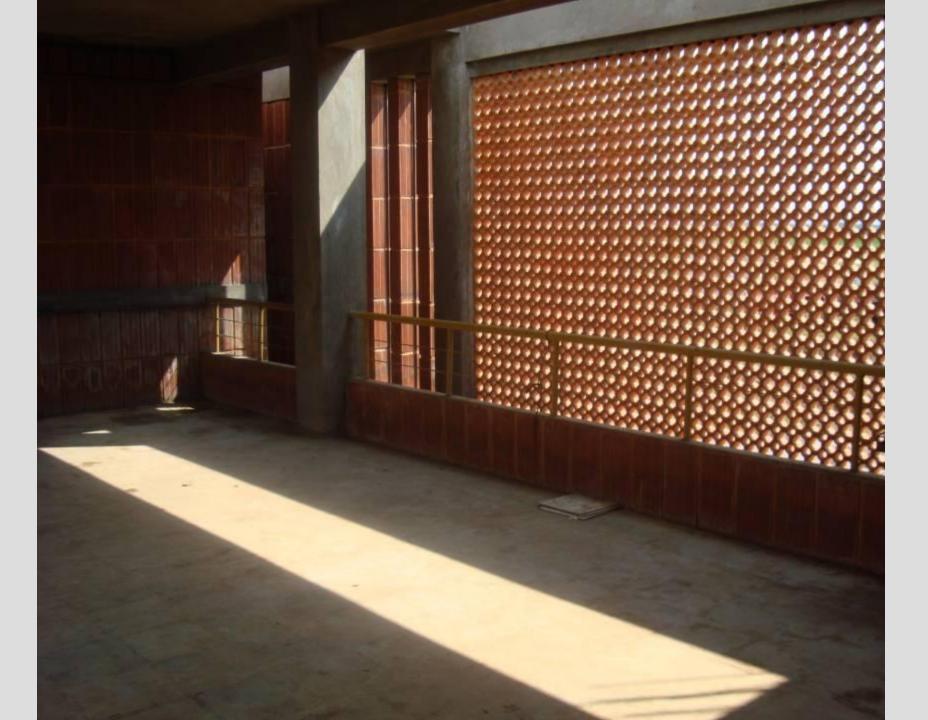

# Elements Material Str

Structure

















































































BLOUL. Panoromd The head. Cross Sections | factor SUN. PISE The mind. talles Hillock as Adminis Block loner billiocal Mokning WALK as Reverch & information the trough BREGZE an water carry. body RESIDENTIAL ong-- Sections 1 -- factor The Saddle - Inspirations





















































## THE PENCIL,

THE COMPUTER

ARE ONLY TOOLS.

THE MIND IS ABSOLUTE

YET IT CAN ACHIEVE LITTLE WITHOUT TOOLS

















































ENVIRONHENT EXPOSURE EXPERIENCE EVOLVES

CAN TOO 2





















































## IMAGINATION...

TO

INNOVATION....





















































































# STRUCTURE IS A

# **MANIFESTATION OF MATERIALS**



The site covers an approximate area of 35.78 acres

Area covered:

Srinivasapuram - 14 acres

Fore shore estate - 6.94 acres

Domming kuppam and selvarajapuram - 6.37 acres

Nochi kuppam and nochi nagar - 8.42 acres

TOWNSHIP

**CLUSTER** 





### Minimal HONEY COMBS



INDIVIDUAL UNI

The hexagonal structure in the hive is a wonderful example of the ways in which MINIMUM-MATERIAL or energy solutions tend to evolve in nature: in this case the hexagonal lattice requires the minimum of wax (material) to surround the largest area.



GITY

# **BUILDING SHAPE**



resistant buildings are regular shapes and preferably with two symmetry axes. In this case the centers of gravity and rigidity will be the same or close to each oth