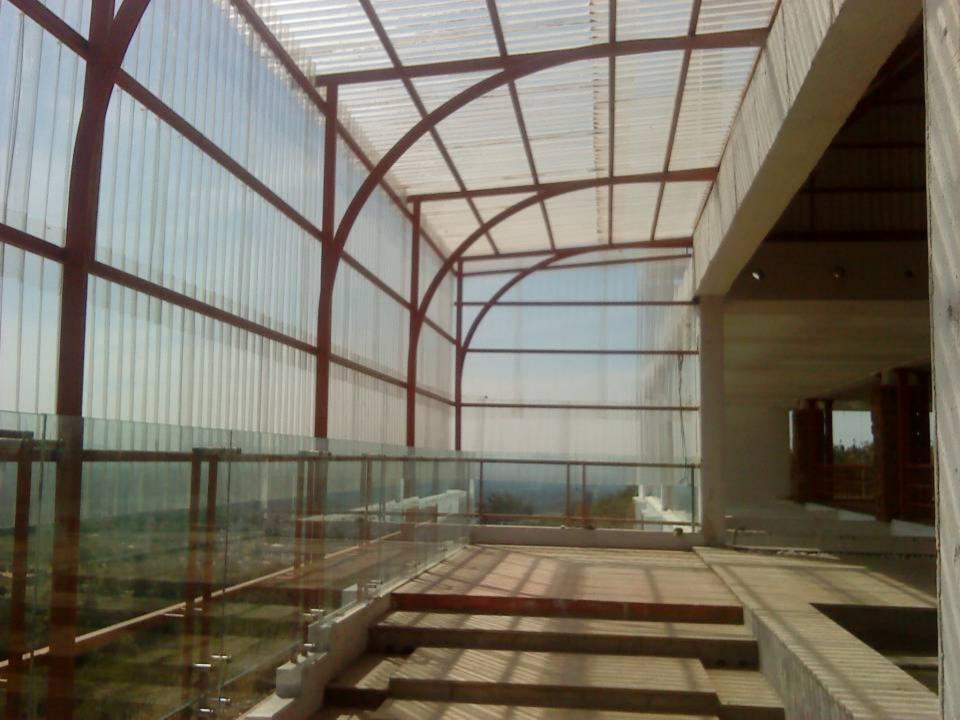

# STRUCTURE IS A

# **MANIFESTATION OF MATERIALS**

The site covers an approximate area of 35.78 acres

Area covered:

Srinivasapuram - 14 acres

Fore shore estate - 6.94 acres

Domming kuppam and selvarajapuram - 6.37 acres

Nochi kuppam and nochi nagar - 8.42 acres