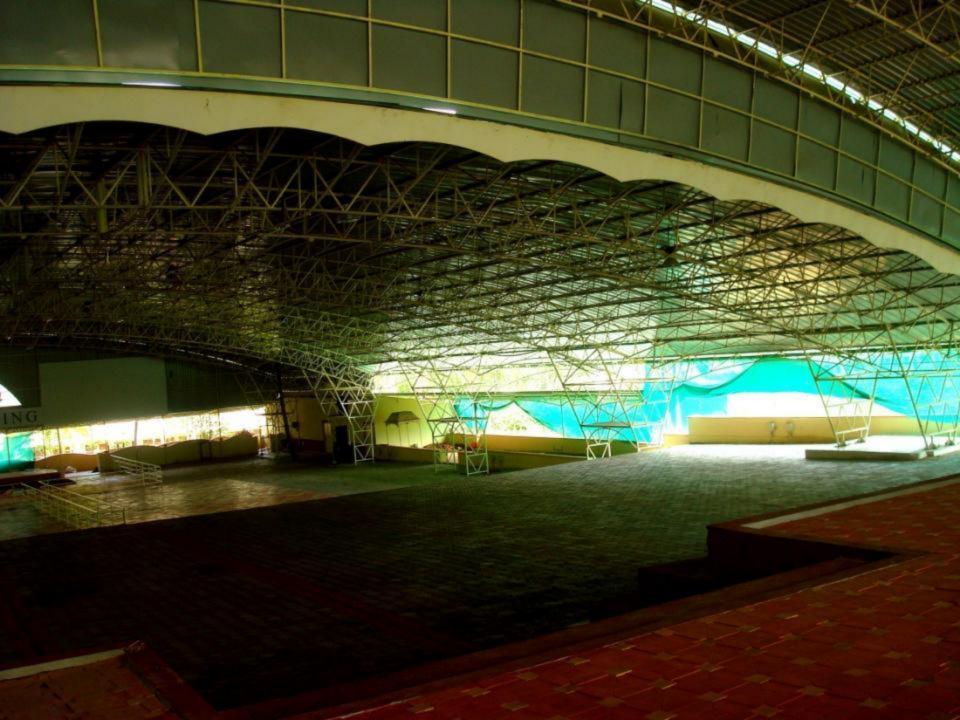

# STRUCTURE IS A

# **MANIFESTATION OF MATERIALS**

The site covers an approximate area of 35.78 acres

Area covered:

Srinivasapuram - 14 acres

Fore shore estate - 6.94 acres

Domming kuppam and selvarajapuram - 6.37 acres

Nochi kuppam and nochi nagar - 8.42 acres