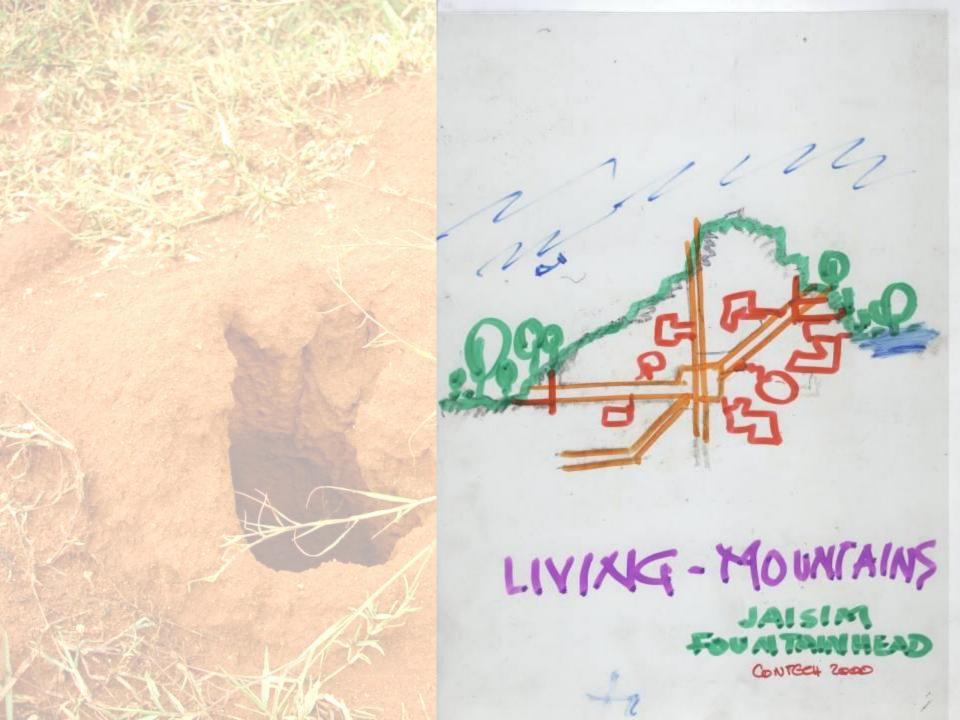

E**

A good buffer belt works by allowing air to pass through foliage while filtering out spray particles and reducing possible damage to human health, the environment, crops and livestock. Other benefits of buffer belts include productivity gains from improved crop and livestock shelter, filtered noise and dust levels, reduced complaints from concerned neighbours, lowered water tables and increased aesthetic values.





"TAKING THE PAST

TO THE FUTURE

IN THE PRESENT,

WITH RELAVENT

CONTEXT....."





TEMPLES OF ORISSA





#### **INITIAL SKETCHES**





























## LIFE

science and technology,

Human imagination and innovation,

continuous flux of change















## IMAGINATION...

TO

INNOVATION....



































Housing Living-Mouriary