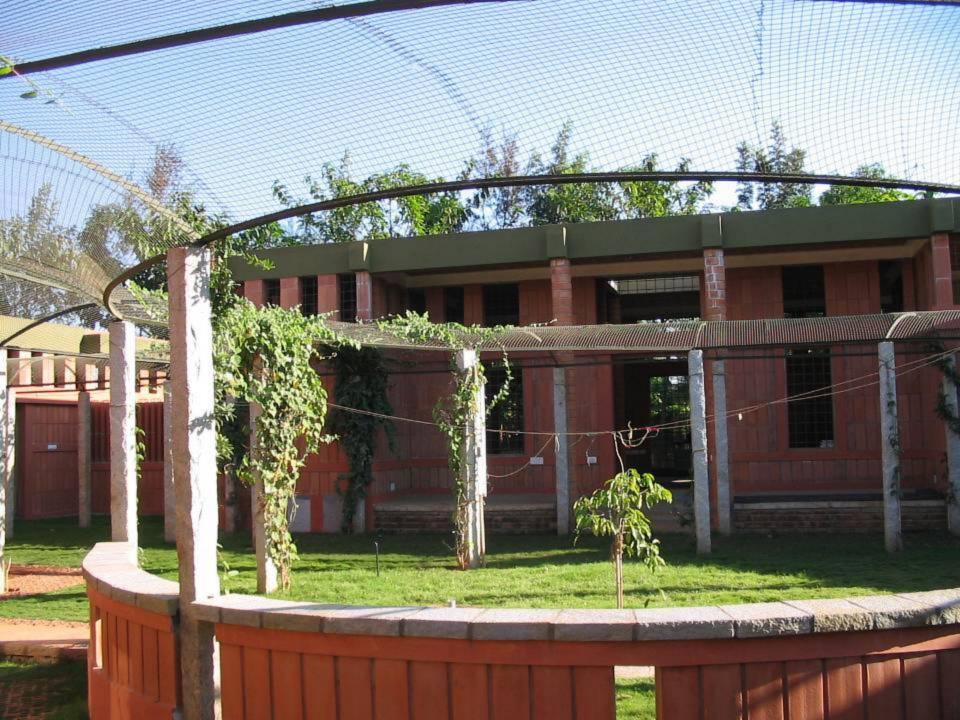

# STRUCTURE IS A

# **MANIFESTATION OF MATERIALS**

The site covers an approximate area of 35.78 acres

Area covered:

Srinivasapuram - 14 acres

Fore shore estate - 6.94 acres

Domming kuppam and selvarajapuram - 6.37 acres

Nochi kuppam and nochi nagar - 8.42 acres