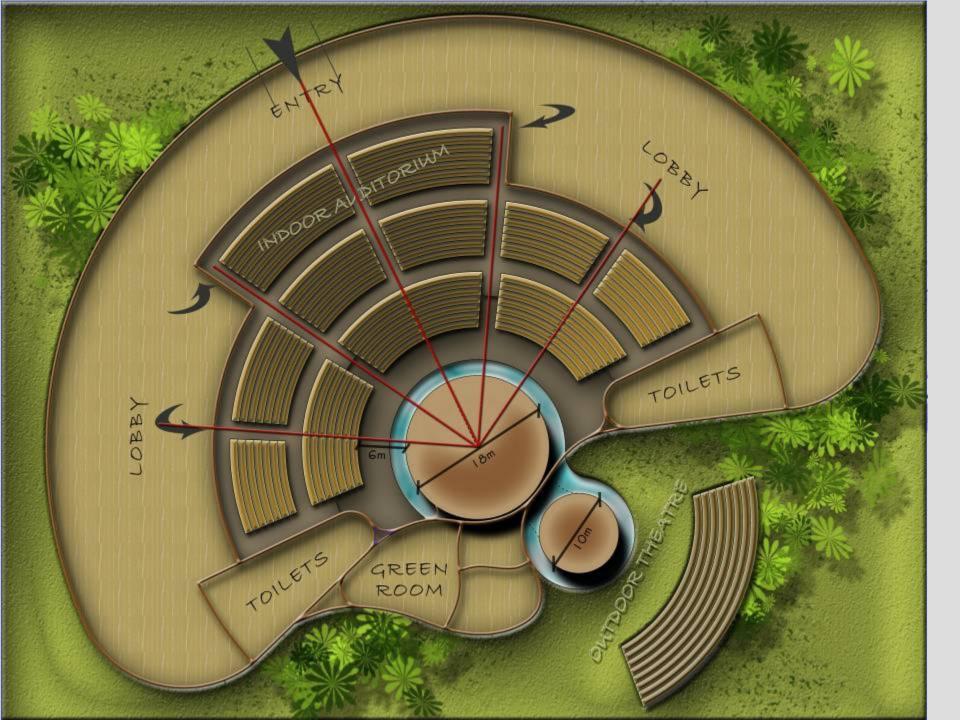

## SITE DESIGN

#### **PLANT BUFFER ZONE**

A good buffer belt works by allowing air to pass through foliage while filtering out spray particles and reducing possible damage to human health, the environment, crops and livestock. Other benefits of buffer belts include productivity gains from improved crop and livestock shelter, filtered noise and dust levels, reduced complaints from concerned neighbours, lowered water tables and increased aesthetic values.