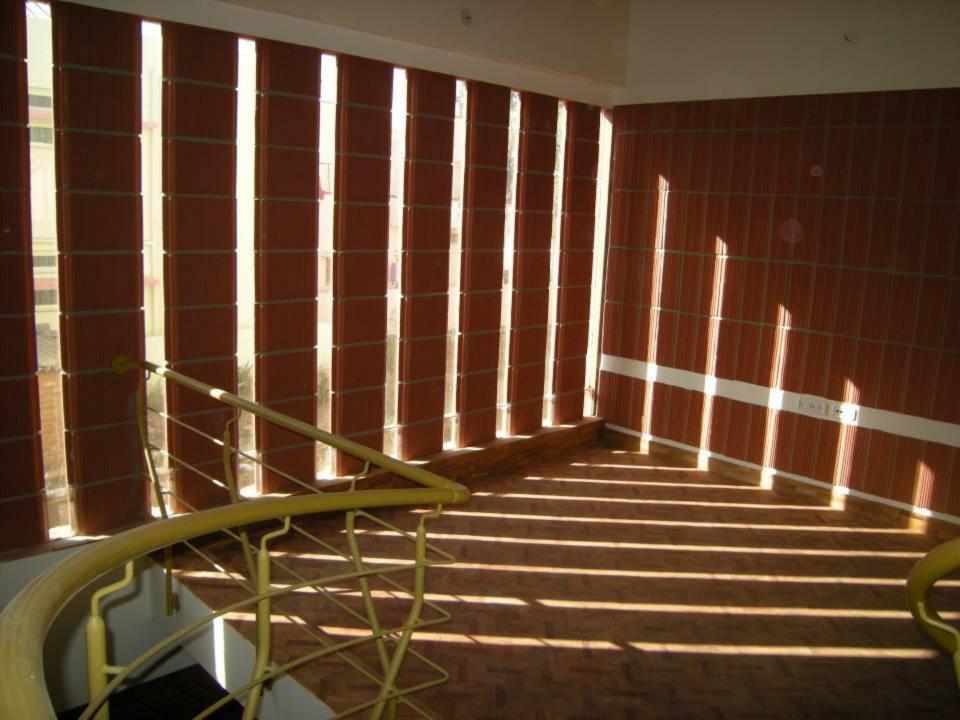

# STRUCTURE IS A

# **MANIFESTATION OF MATERIALS**

The site covers an approximate area of 35.78 acres

Area covered:

Srinivasapuram - 14 acres

Fore shore estate - 6.94 acres

Domming kuppam and selvarajapuram - 6.37 acres

Nochi kuppam and nochi nagar - 8.42 acres