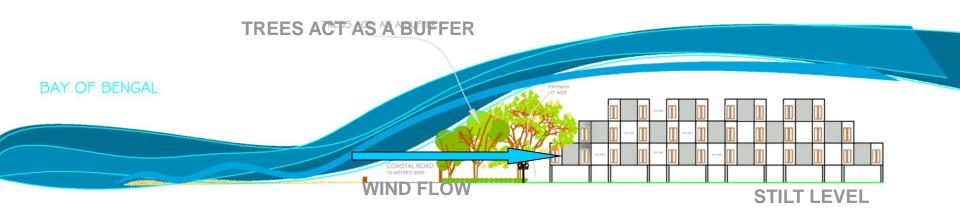

#### **PLANT BUFFER ZONE**

A good buffer belt works by allowing air to pass through foliage while filtering out spray particles and reducing possible damage to human health, the environment, crops and livestock. Other benefits of buffer belts include productivity gains from improved crop and livestock shelter, filtered noise and dust levels, reduced complaints from concerned neighbours, lowered water tables and increased aesthetic values.