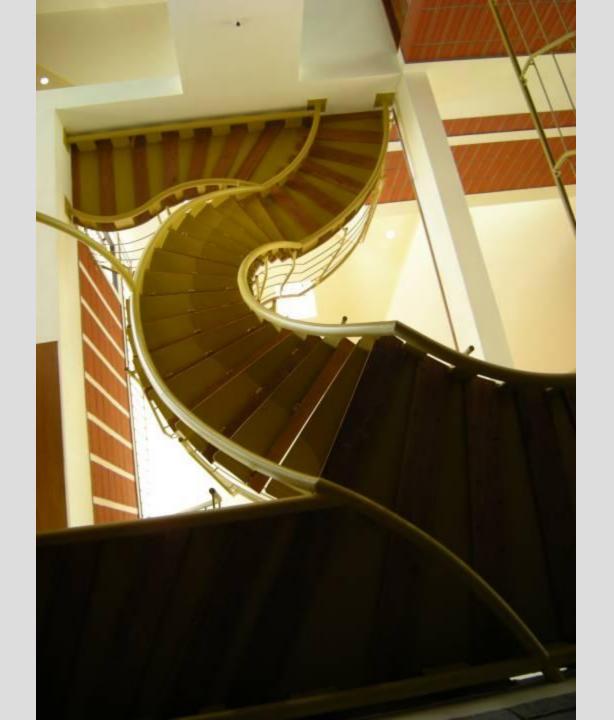

# STRUCTURE IS A

# **MANIFESTATION OF MATERIALS**

The site covers an approximate area of 35.78 acres

Area covered:

Srinivasapuram - 14 acres

Fore shore estate - 6.94 acres

Domming kuppam and selvarajapuram - 6.37 acres

Nochi kuppam and nochi nagar - 8.42 acres