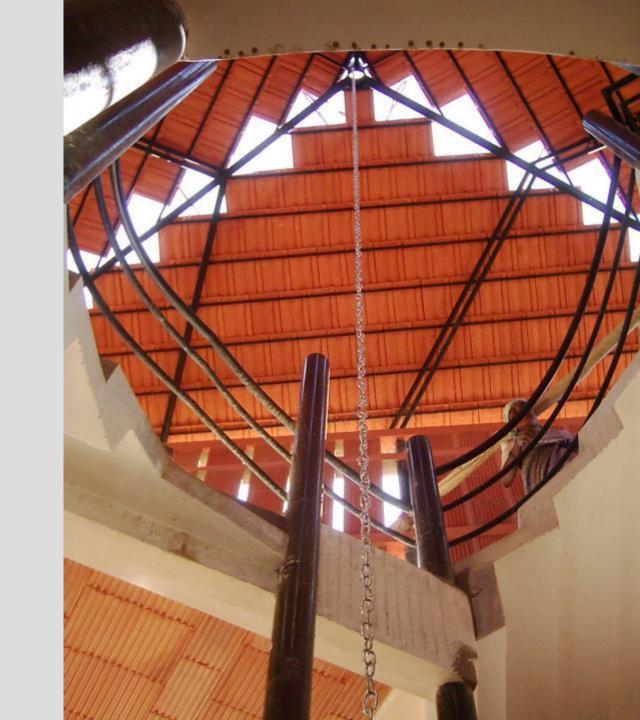

## Elements Material Str

Structure

BLOUL. Panoromd The head. Cross Sections | factor SUN. PISE The mind. talles Hillock as Adminis Block loner billiocal Mokning WALK as Reverch & information the trough BREGZE an water carry. body RESIDENTIAL ong-- Sections 1 -- factor The Saddle - Inspirations