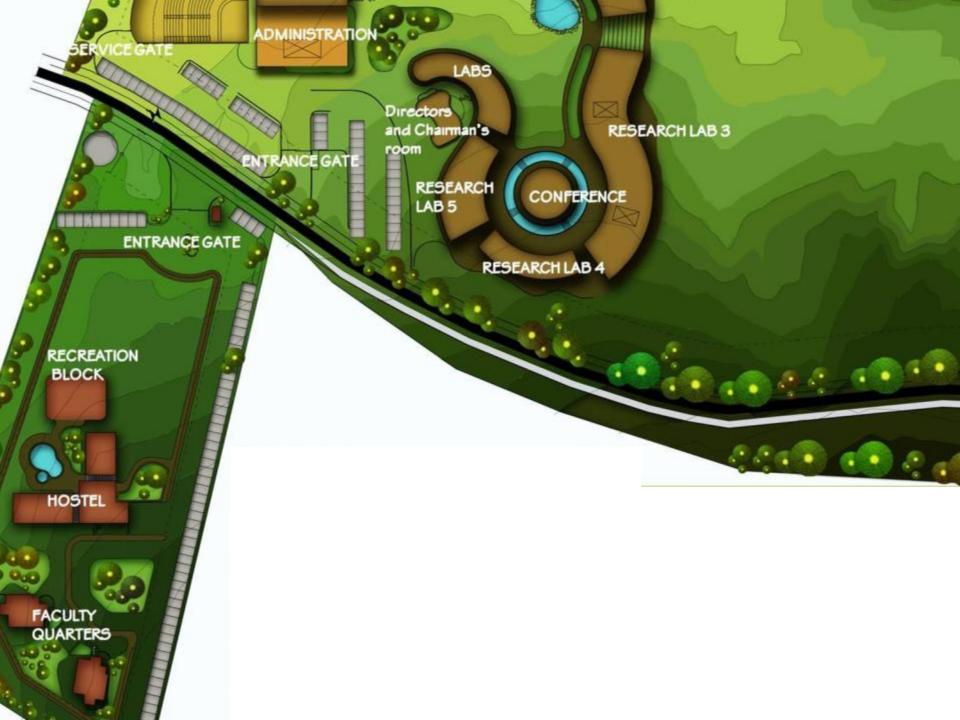

AN



View of Unit





### GLUSTER







#### Cluster SECTION







## SITE DESIGN



#### **PLANT BUFFER ZONE**

A good buffer belt works by allowing air to pass through foliage while filtering out spray particles and reducing possible damage to human health, the environment, crops and livestock. Other benefits of buffer belts include productivity gains from improved crop and livestock shelter, filtered noise and dust levels, reduced complaints from concerned neighbours, lowered water tables and increased aesthetic values.





"TAKING THE PAST

TO THE FUTURE

IN THE PRESENT,

WITH RELAVENT

CONTEXT....."





TEMPLES OF ORISSA





#### **INITIAL SKETCHES**





























## LIFE

science and technology,

Human imagination and innovation,

continuous flux of change















## IMAGINATION...

TO

INNOVATION....



































Housing Living-Mouriary