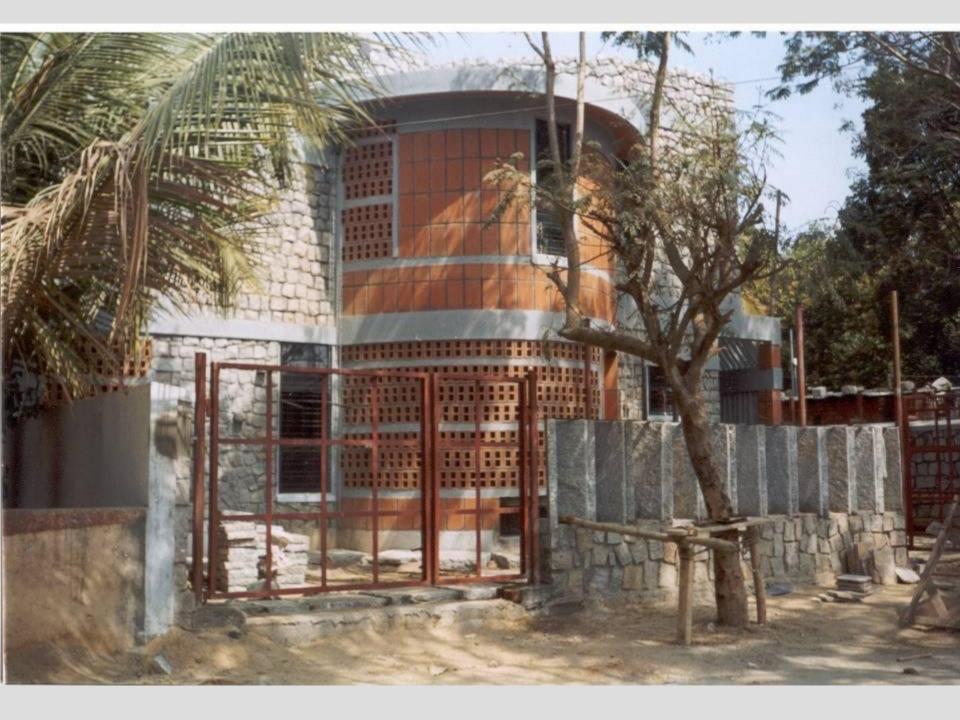

# STRUCTURE IS A

# **MANIFESTATION OF MATERIALS**

The site covers an approximate area of 35.78 acres

Area covered:

Srinivasapuram - 14 acres

Fore shore estate - 6.94 acres

Domming kuppam and selvarajapuram - 6.37 acres

Nochi kuppam and nochi nagar - 8.42 acres