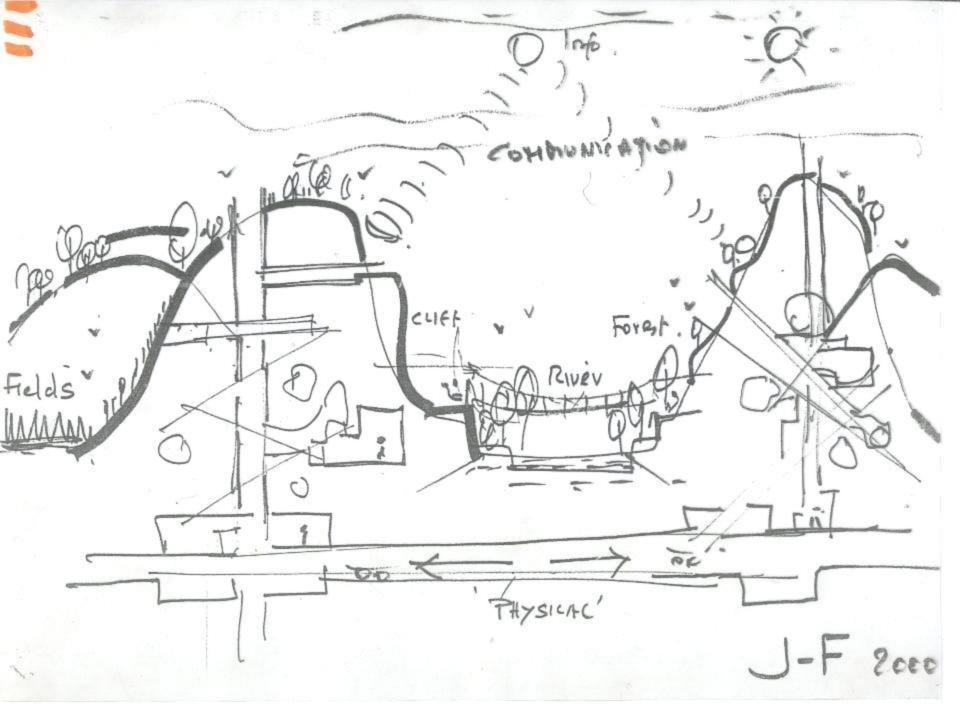

*

A good buffer belt works by allowing air to pass through foliage while filtering out spray particles and reducing possible damage to human health, the environment, crops and livestock. Other benefits of buffer belts include productivity gains from improved crop and livestock shelter, filtered noise and dust levels, reduced complaints from concerned neighbours, lowered water tables and increased aesthetic values.





"TAKING THE PAST

TO THE FUTURE

IN THE PRESENT,

WITH RELAVENT

CONTEXT....."





TEMPLES OF ORISSA





#### **INITIAL SKETCHES**





























## LIFE

science and technology,

Human imagination and innovation,

continuous flux of change















## IMAGINATION...

TO

INNOVATION....



































Housing Living-Mouriary