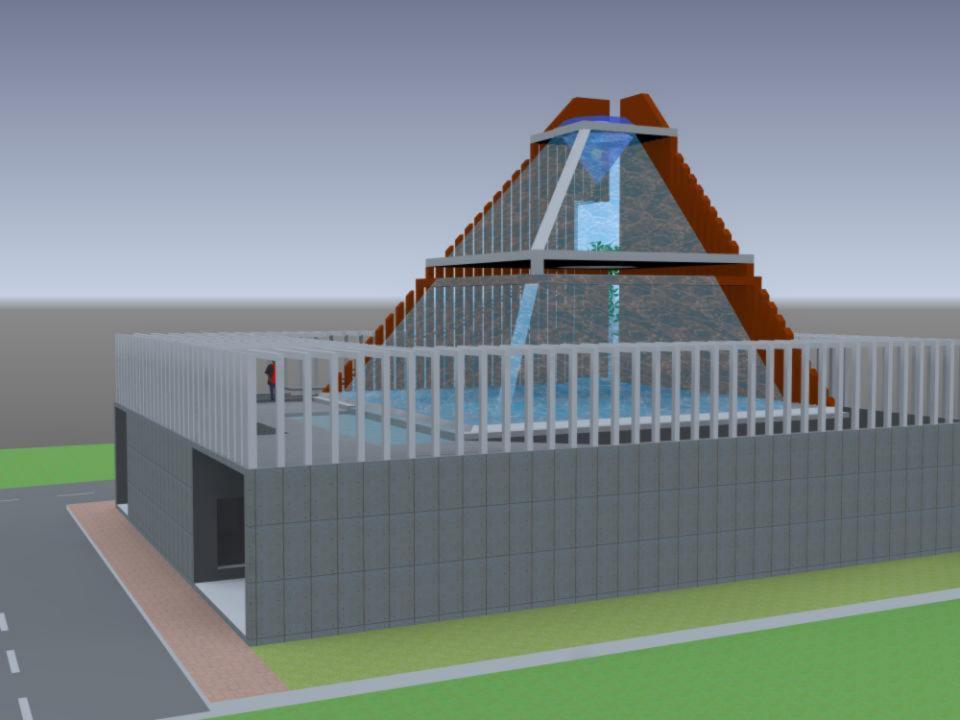

# STRUCTURE IS A

# **MANIFESTATION OF MATERIALS**

The site covers an approximate area of 35.78 acres

Area covered:

Srinivasapuram - 14 acres

Fore shore estate - 6.94 acres

Domming kuppam and selvarajapuram - 6.37 acres

Nochi kuppam and nochi nagar - 8.42 acres