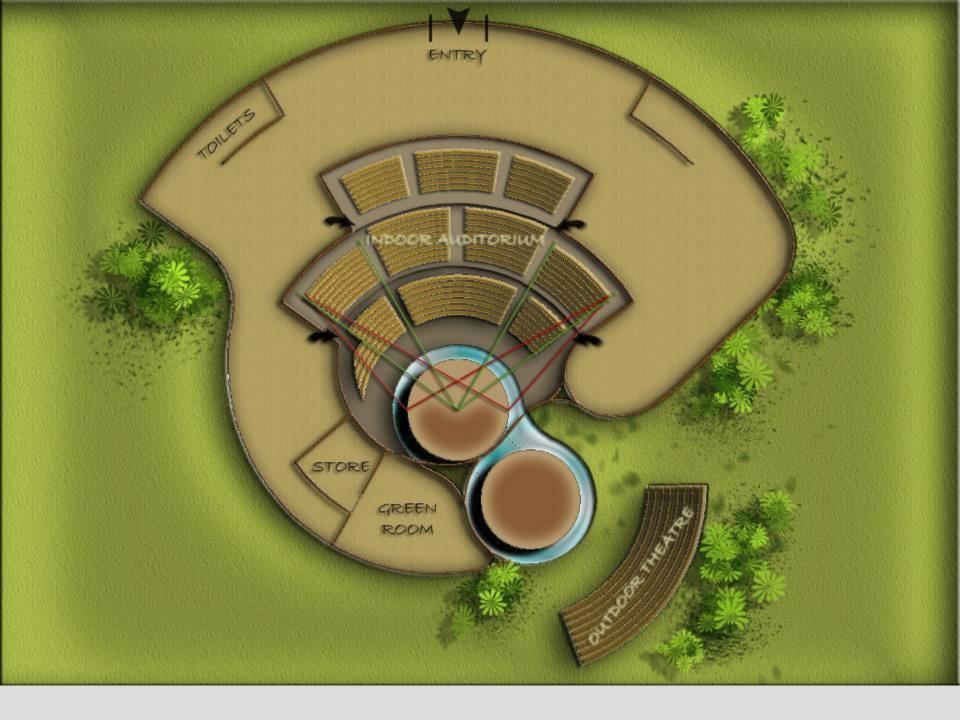

ster SECTION







## SITE DESIGN



#### **PLANT BUFFER ZONE**

A good buffer belt works by allowing air to pass through foliage while filtering out spray particles and reducing possible damage to human health, the environment, crops and livestock. Other benefits of buffer belts include productivity gains from improved crop and livestock shelter, filtered noise and dust levels, reduced complaints from concerned neighbours, lowered water tables and increased aesthetic values.





"TAKING THE PAST

TO THE FUTURE

IN THE PRESENT,

WITH RELAVENT

CONTEXT....."





TEMPLES OF ORISSA





#### **INITIAL SKETCHES**





























## LIFE

science and technology,

Human imagination and innovation,

continuous flux of change















## IMAGINATION...

TO

INNOVATION....



































Housing Living-Mouriary