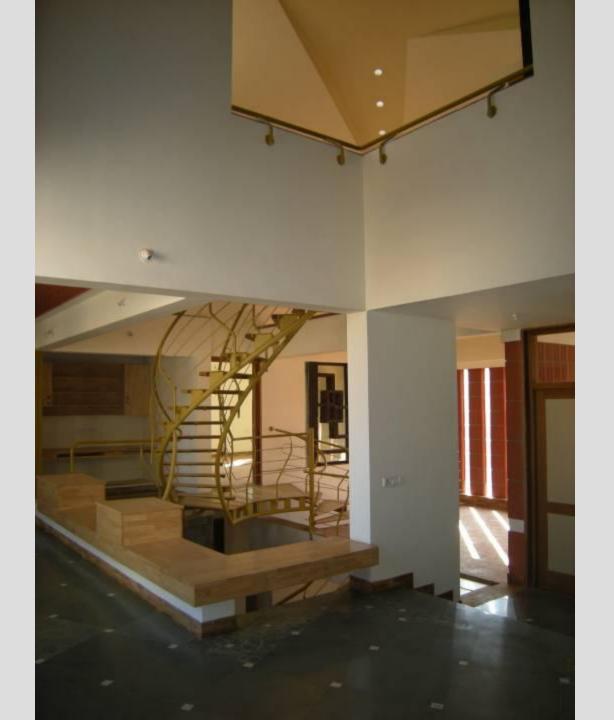

# STRUCTURE IS A

# **MANIFESTATION OF MATERIALS**

The site covers an approximate area of 35.78 acres

Area covered:

Srinivasapuram - 14 acres

Fore shore estate - 6.94 acres

Domming kuppam and selvarajapuram - 6.37 acres

Nochi kuppam and nochi nagar - 8.42 acres