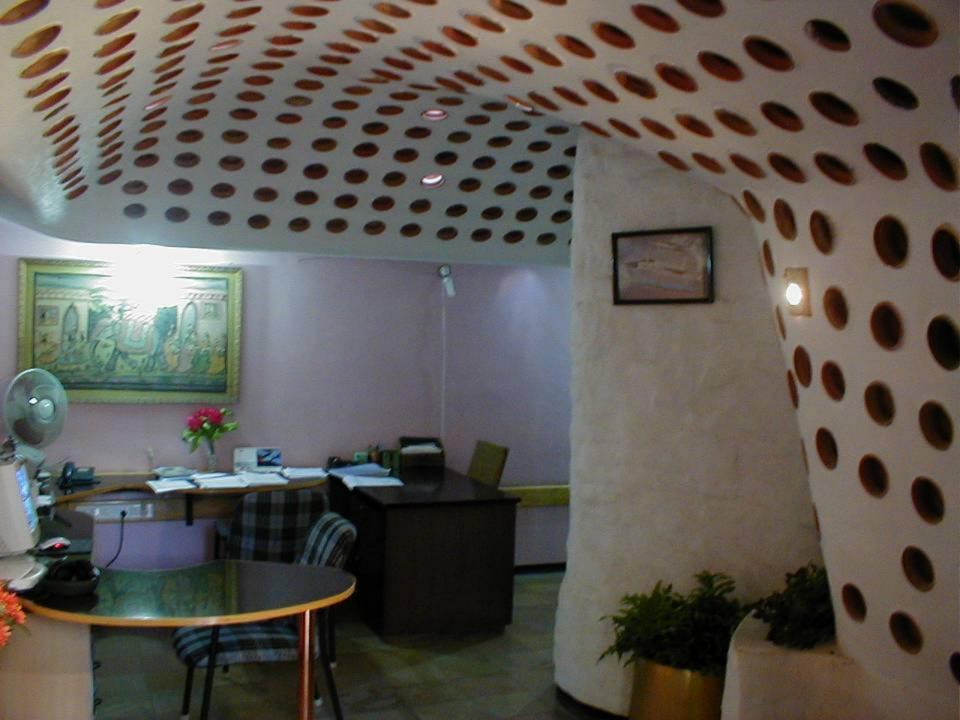

# STRUCTURE IS A

# **MANIFESTATION OF MATERIALS**

The site covers an approximate area of 35.78 acres

Area covered:

Srinivasapuram - 14 acres

Fore shore estate - 6.94 acres

Domming kuppam and selvarajapuram - 6.37 acres

Nochi kuppam and nochi nagar - 8.42 acres