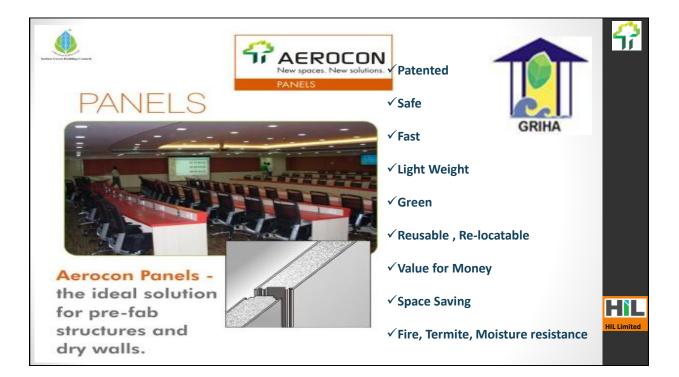

| Panel Dry wall Vs Brick wall |                             |                   |                                            |                                                          |  |  |
|------------------------------|-----------------------------|-------------------|--------------------------------------------|----------------------------------------------------------|--|--|
| S. No.                       | Properties                  | Unit              | Aerocon Panel (50mm thick)                 | Clay Brick (115mm Thick + both<br>side 15 mm plastering) |  |  |
| 1                            | Weight                      | Kg/m²             | 39                                         | 268                                                      |  |  |
| 2                            | Density                     | Kg/m <sup>3</sup> | 780                                        | 2000                                                     |  |  |
| 3                            | Thickness                   | mm                | 50 mm                                      | 145 mm                                                   |  |  |
| 4                            | Dead load(3 m height)       | kg/run.m          | 129                                        | 804                                                      |  |  |
| 5                            | Thermal conductivity        | W/m deg. K        | 0.22                                       | 0.84                                                     |  |  |
| 6                            | Carpet Area(10' x 10' room) |                   | 10% More                                   | -                                                        |  |  |
| 7                            | Surface Finish              |                   | Factory Finish Surface & ready<br>to paint | Surface finish to be prepared manually at site           |  |  |
| 8                            | Fire rating                 |                   | 1 hour                                     | 1 hour                                                   |  |  |
| 9                            | Water Absorption            |                   | Up to 8%                                   | Upto 28.00%                                              |  |  |
| 10                           | Termite Resistance          |                   | Yes                                        | Yes                                                      |  |  |
| 11                           | Faster & Dry construction   |                   | Yes                                        | No                                                       |  |  |
| 12                           | Plastering                  |                   | Not Require                                | Require                                                  |  |  |
| 13                           | Consistency in Quality      |                   | Factory Made                               | Depends on workmanship                                   |  |  |