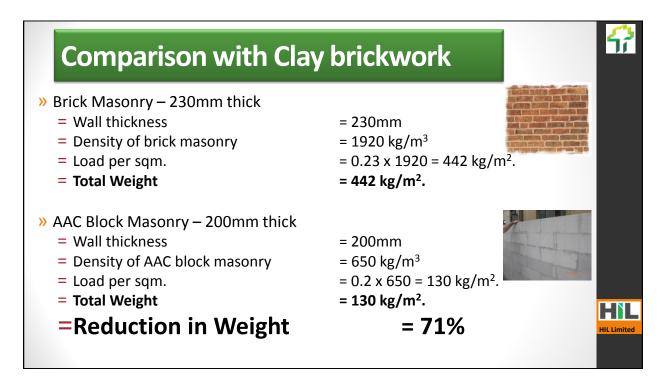

|  |  |
| 10                           | Termite Resistance          |                   | Yes                                        | Yes                                                      |  |  |
| 11                           | Faster & Dry construction   |                   | Yes                                        | No                                                       |  |  |
| 12                           | Plastering                  |                   | Not Require                                | Require                                                  |  |  |
| 13                           | Consistency in Quality      |                   | Factory Made                               | Depends on workmanship                                   |  |  |