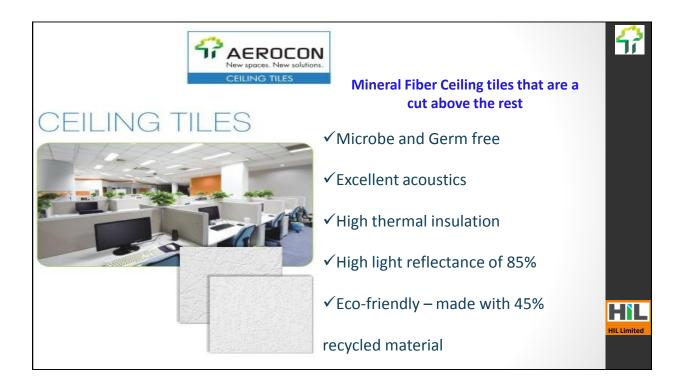

|  |
| 10                           | Termite Resistance          |                   | Yes                                        | Yes                                                      |  |  |
| 11                           | Faster & Dry construction   |                   | Yes                                        | No                                                       |  |  |
| 12                           | Plastering                  |                   | Not Require                                | Require                                                  |  |  |
| 13                           | Consistency in Quality      |                   | Factory Made                               | Depends on workmanship                                   |  |  |