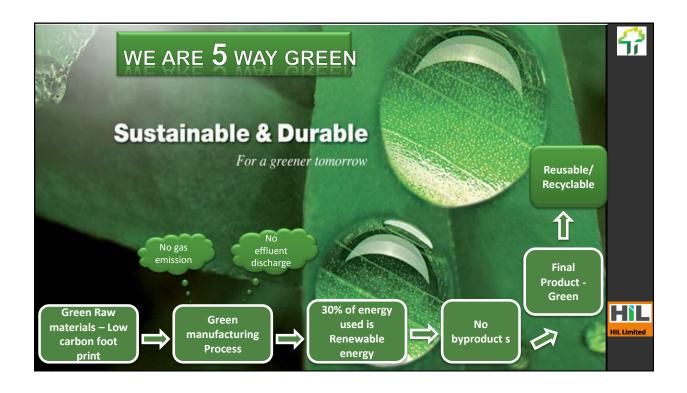

0                           | Termite Resistance          |                   | Yes                                        | Yes                                                      |  |  |
| 11                           | Faster & Dry construction   |                   | Yes                                        | No                                                       |  |  |
| 12                           | Plastering                  |                   | Not Require                                | Require                                                  |  |  |
| 13                           | Consistency in Quality      |                   | Factory Made                               | Depends on workmanship                                   |  |  |