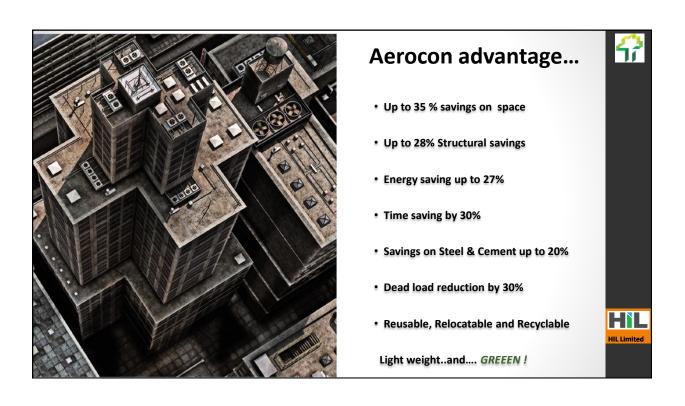

| Termite Resistance          |                   | Yes                                        | Yes                                                      |  |  |
| 11                           | Faster & Dry construction   |                   | Yes                                        | No                                                       |  |  |
| 12                           | Plastering                  |                   | Not Require                                | Require                                                  |  |  |
| 13                           | Consistency in Quality      |                   | Factory Made                               | Depends on workmanship                                   |  |  |