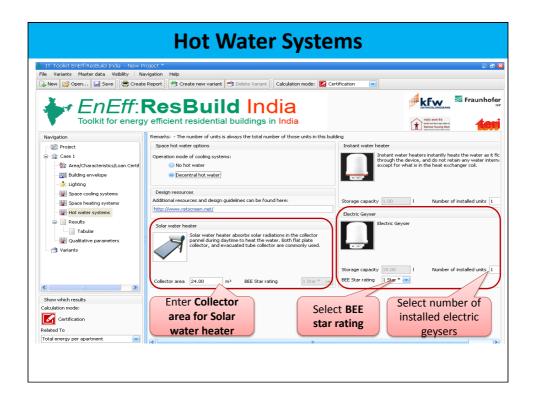

ng units (AC/non AC) along with incremental costs







#### **Need for an Assessment tool**

- Quantification of energy saving potential in residential buildings as a tool to incentivise EE housing
- Alternative to complex simulation tools
- Tool to calculate EPI
- Establish a conventional base building energy consumption and compare energy consumption of an energy efficient case vis a vis the base case
- Evaluate impact of each ECM in a residential building

## **Expected Features of Assessment tool**

- Easy to use with minimum user dependent variables
- Flexibility of choosing a prototype
- Advanced users of the tool shall be able to provide customized buildings specific inputs if template/prototype building information is not used





































































For free download of the tool, logon to www.ittoolkitindia.com