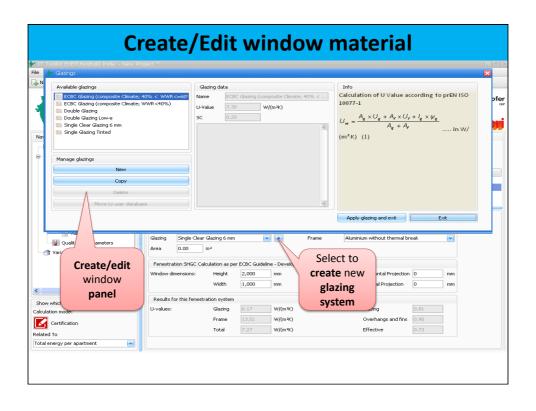

#### **Need for an Assessment tool**

- Quantification of energy saving potential in residential buildings as a tool to incentivise EE housing
- Alternative to complex simulation tools
- Tool to calculate EPI
- Establish a conventional base building energy consumption and compare energy consumption of an energy efficient case vis a vis the base case
- Evaluate impact of each ECM in a residential building

## **Expected Features of Assessment tool**

- Easy to use with minimum user dependent variables
- Flexibility of choosing a prototype
- Advanced users of the tool shall be able to provide customized buildings specific inputs if template/prototype building information is not used