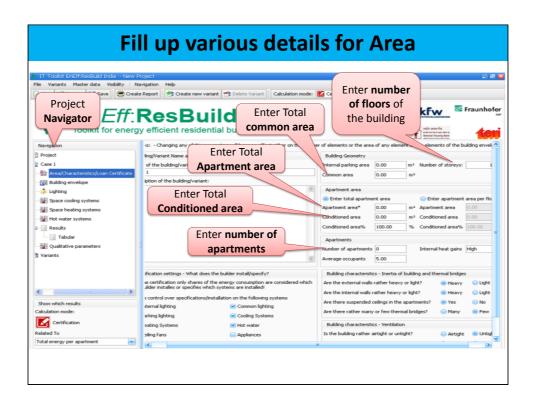

ciency in the identified housing units (AC/non AC) along with incremental costs







#### **Need for an Assessment tool**

- Quantification of energy saving potential in residential buildings as a tool to incentivise EE housing
- Alternative to complex simulation tools
- Tool to calculate EPI
- Establish a conventional base building energy consumption and compare energy consumption of an energy efficient case vis a vis the base case
- Evaluate impact of each ECM in a residential building

## **Expected Features of Assessment tool**

- Easy to use with minimum user dependent variables
- Flexibility of choosing a prototype
- Advanced users of the tool shall be able to provide customized buildings specific inputs if template/prototype building information is not used





































































For free download of the tool, logon to www.ittoolkitindia.com