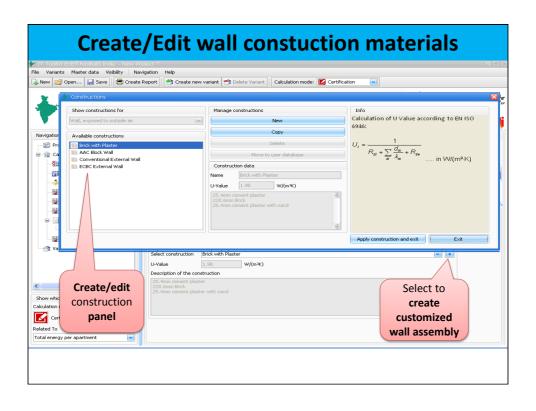

tified housing units (AC/non AC) along with incremental costs







#### **Need for an Assessment tool**

- Quantification of energy saving potential in residential buildings as a tool to incentivise EE housing
- Alternative to complex simulation tools
- Tool to calculate EPI
- Establish a conventional base building energy consumption and compare energy consumption of an energy efficient case vis a vis the base case
- Evaluate impact of each ECM in a residential building

## **Expected Features of Assessment tool**

- Easy to use with minimum user dependent variables
- Flexibility of choosing a prototype
- Advanced users of the tool shall be able to provide customized buildings specific inputs if template/prototype building information is not used





































































For free download of the tool, logon to www.ittoolkitindia.com