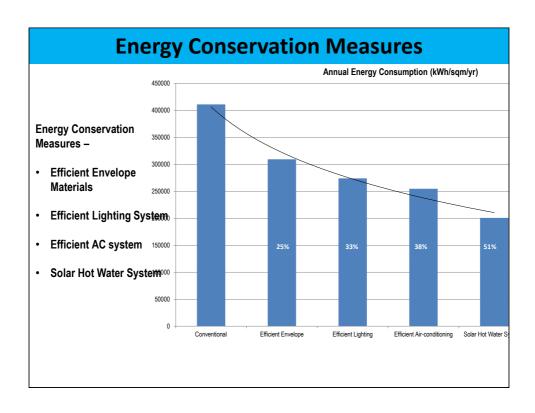

#### **Need for an Assessment tool**

- Quantification of energy saving potential in residential buildings as a tool to incentivise EE housing
- Alternative to complex simulation tools
- Tool to calculate EPI
- Establish a conventional base building energy consumption and compare energy consumption of an energy efficient case vis a vis the base case
- Evaluate impact of each ECM in a residential building