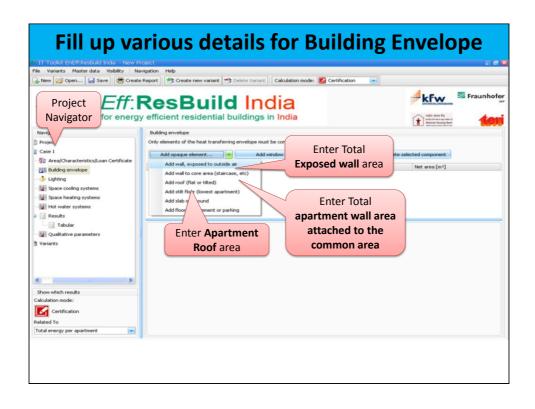

#### **Need for an Assessment tool**

- Quantification of energy saving potential in residential buildings as a tool to incentivise EE housing
- Alternative to complex simulation tools
- Tool to calculate EPI
- Establish a conventional base building energy consumption and compare energy consumption of an energy efficient case vis a vis the base case
- Evaluate impact of each ECM in a residential building

## **Expected Features of Assessment tool**

- Easy to use with minimum user dependent variables
- Flexibility of choosing a prototype
- Advanced users of the tool shall be able to provide customized buildings specific inputs if template/prototype building information is not used