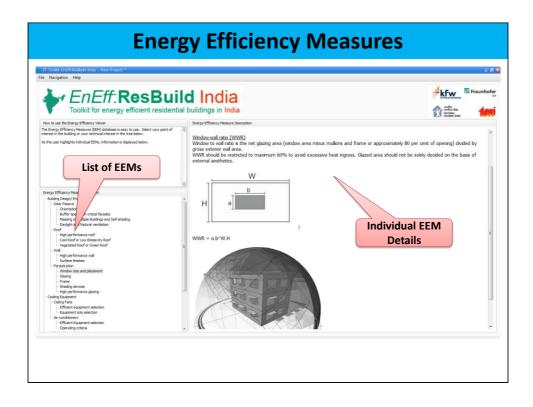

#### **Need for an Assessment tool**

- Quantification of energy saving potential in residential buildings as a tool to incentivise EE housing
- Alternative to complex simulation tools
- Tool to calculate EPI
- Establish a conventional base building energy consumption and compare energy consumption of an energy efficient case vis a vis the base case
- Evaluate impact of each ECM in a residential building

## **Expected Features of Assessment tool**

- Easy to use with minimum user dependent variables
- Flexibility of choosing a prototype
- Advanced users of the tool shall be able to provide customized buildings specific inputs if template/prototype building information is not used

For free download of the tool, logon to www.ittoolkitindia.com