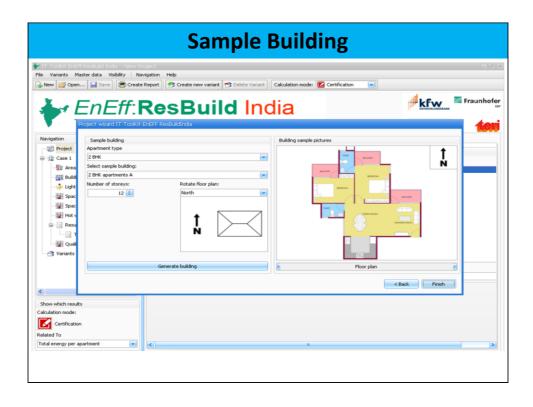

## **Expected Features of Assessment tool**

- Easy to use with minimum user dependent variables
- Flexibility of choosing a prototype
- Advanced users of the tool shall be able to provide customized buildings specific inputs if template/prototype building information is not used