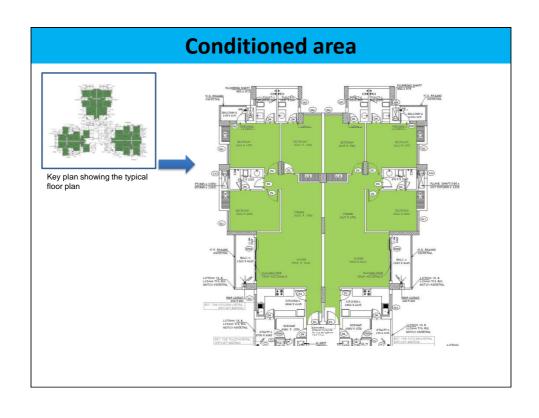

#### **Need for an Assessment tool**

- Quantification of energy saving potential in residential buildings as a tool to incentivise EE housing
- Alternative to complex simulation tools
- Tool to calculate EPI
- Establish a conventional base building energy consumption and compare energy consumption of an energy efficient case vis a vis the base case
- Evaluate impact of each ECM in a residential building

## **Expected Features of Assessment tool**

- Easy to use with minimum user dependent variables
- Flexibility of choosing a prototype
- Advanced users of the tool shall be able to provide customized buildings specific inputs if template/prototype building information is not used