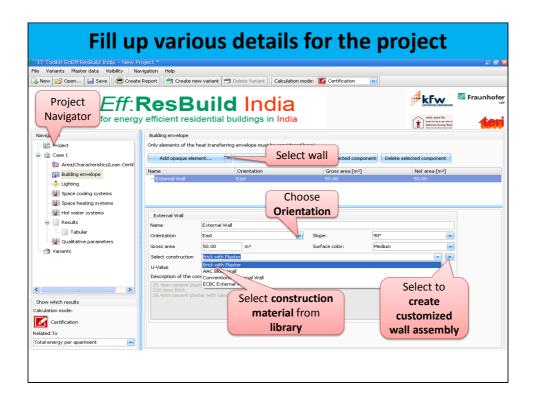

entified housing units (AC/non AC) along with incremental costs







#### **Need for an Assessment tool**

- Quantification of energy saving potential in residential buildings as a tool to incentivise EE housing
- Alternative to complex simulation tools
- Tool to calculate EPI
- Establish a conventional base building energy consumption and compare energy consumption of an energy efficient case vis a vis the base case
- Evaluate impact of each ECM in a residential building

## **Expected Features of Assessment tool**

- Easy to use with minimum user dependent variables
- Flexibility of choosing a prototype
- Advanced users of the tool shall be able to provide customized buildings specific inputs if template/prototype building information is not used





































































For free download of the tool, logon to www.ittoolkitindia.com