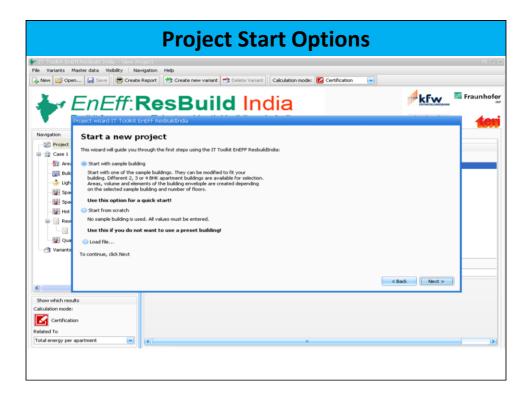

#### **Need for an Assessment tool**

- Quantification of energy saving potential in residential buildings as a tool to incentivise EE housing
- Alternative to complex simulation tools
- Tool to calculate EPI
- Establish a conventional base building energy consumption and compare energy consumption of an energy efficient case vis a vis the base case
- Evaluate impact of each ECM in a residential building

## **Expected Features of Assessment tool**

- Easy to use with minimum user dependent variables
- Flexibility of choosing a prototype
- Advanced users of the tool shall be able to provide customized buildings specific inputs if template/prototype building information is not used