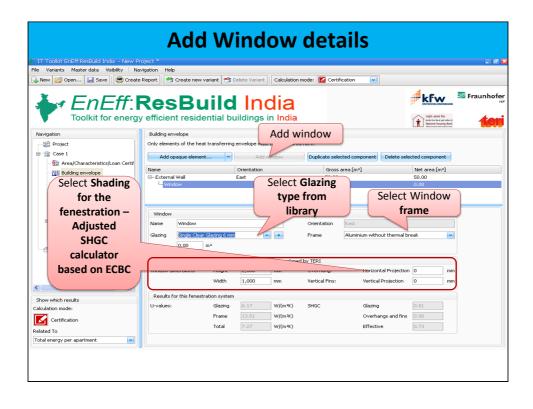

#### **Need for an Assessment tool**

- Quantification of energy saving potential in residential buildings as a tool to incentivise EE housing
- Alternative to complex simulation tools
- Tool to calculate EPI
- Establish a conventional base building energy consumption and compare energy consumption of an energy efficient case vis a vis the base case
- Evaluate impact of each ECM in a residential building

## **Expected Features of Assessment tool**

- Easy to use with minimum user dependent variables
- Flexibility of choosing a prototype
- Advanced users of the tool shall be able to provide customized buildings specific inputs if template/prototype building information is not used