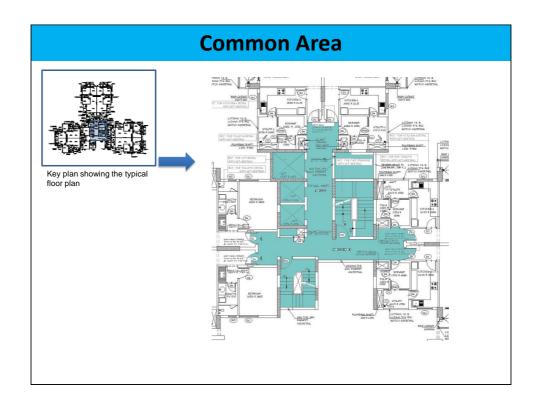

#### **Need for an Assessment tool**

- Quantification of energy saving potential in residential buildings as a tool to incentivise EE housing
- Alternative to complex simulation tools
- Tool to calculate EPI
- Establish a conventional base building energy consumption and compare energy consumption of an energy efficient case vis a vis the base case
- Evaluate impact of each ECM in a residential building

## **Expected Features of Assessment tool**

- Easy to use with minimum user dependent variables
- Flexibility of choosing a prototype
- Advanced users of the tool shall be able to provide customized buildings specific inputs if template/prototype building information is not used