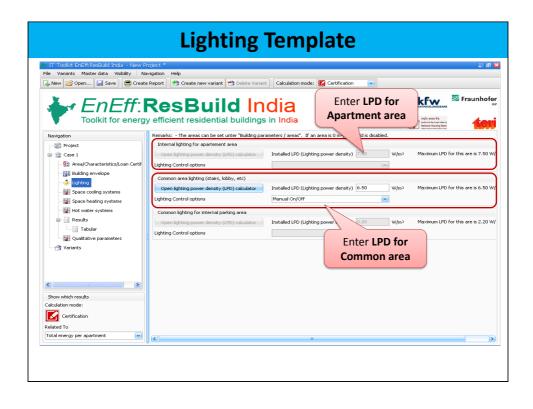

#### **Need for an Assessment tool**

- Quantification of energy saving potential in residential buildings as a tool to incentivise EE housing
- Alternative to complex simulation tools
- Tool to calculate EPI
- Establish a conventional base building energy consumption and compare energy consumption of an energy efficient case vis a vis the base case
- Evaluate impact of each ECM in a residential building

## **Expected Features of Assessment tool**

- Easy to use with minimum user dependent variables
- Flexibility of choosing a prototype
- Advanced users of the tool shall be able to provide customized buildings specific inputs if template/prototype building information is not used