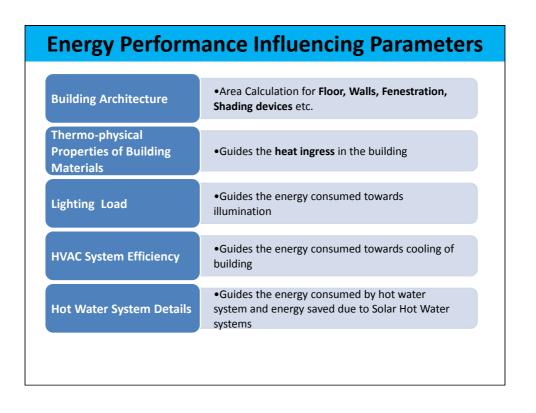

#### **Need for an Assessment tool**

- Quantification of energy saving potential in residential buildings as a tool to incentivise EE housing
- Alternative to complex simulation tools
- Tool to calculate EPI
- Establish a conventional base building energy consumption and compare energy consumption of an energy efficient case vis a vis the base case
- Evaluate impact of each ECM in a residential building