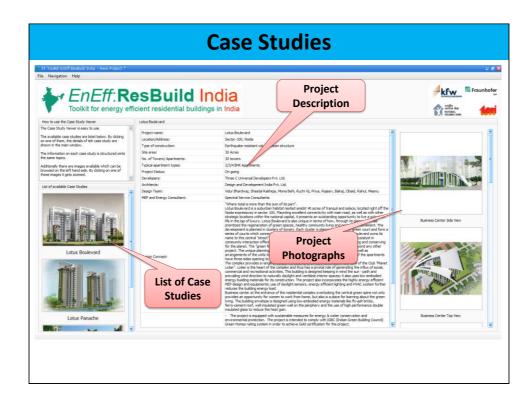

AC/non AC) along with incremental costs







#### **Need for an Assessment tool**

- Quantification of energy saving potential in residential buildings as a tool to incentivise EE housing
- Alternative to complex simulation tools
- Tool to calculate EPI
- Establish a conventional base building energy consumption and compare energy consumption of an energy efficient case vis a vis the base case
- Evaluate impact of each ECM in a residential building

## **Expected Features of Assessment tool**

- Easy to use with minimum user dependent variables
- Flexibility of choosing a prototype
- Advanced users of the tool shall be able to provide customized buildings specific inputs if template/prototype building information is not used





































































For free download of the tool, logon to www.ittoolkitindia.com