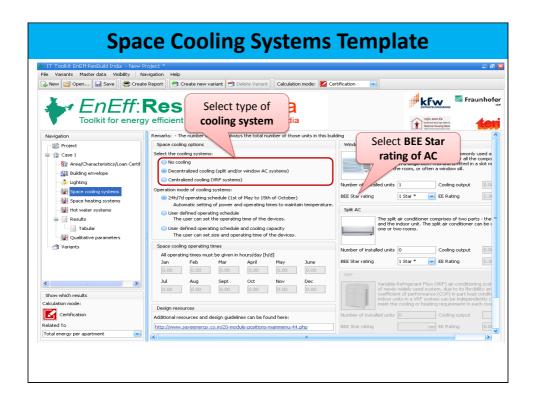

sing units (AC/non AC) along with incremental costs







#### **Need for an Assessment tool**

- Quantification of energy saving potential in residential buildings as a tool to incentivise EE housing
- Alternative to complex simulation tools
- Tool to calculate EPI
- Establish a conventional base building energy consumption and compare energy consumption of an energy efficient case vis a vis the base case
- Evaluate impact of each ECM in a residential building

## **Expected Features of Assessment tool**

- Easy to use with minimum user dependent variables
- Flexibility of choosing a prototype
- Advanced users of the tool shall be able to provide customized buildings specific inputs if template/prototype building information is not used





































































For free download of the tool, logon to www.ittoolkitindia.com