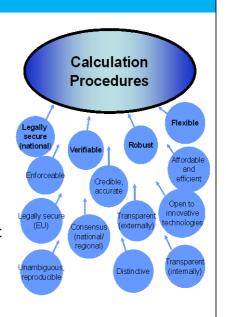

#### **Need for an Assessment tool**

- Quantification of energy saving potential in residential buildings as a tool to incentivise EE housing
- Alternative to complex simulation tools
- Tool to calculate EPI
- Establish a conventional base building energy consumption and compare energy consumption of an energy efficient case vis a vis the base case
- Evaluate impact of each ECM in a residential building

## **Expected Features of Assessment tool**

- Easy to use with minimum user dependent variables
- Flexibility of choosing a prototype
- Advanced users of the tool shall be able to provide customized buildings specific inputs if template/prototype building information is not used