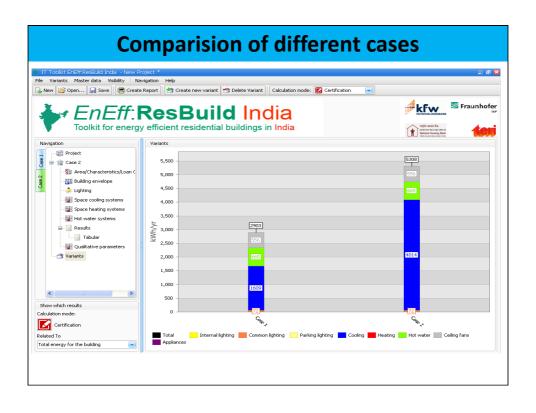

nits (AC/non AC) along with incremental costs







#### **Need for an Assessment tool**

- Quantification of energy saving potential in residential buildings as a tool to incentivise EE housing
- Alternative to complex simulation tools
- Tool to calculate EPI
- Establish a conventional base building energy consumption and compare energy consumption of an energy efficient case vis a vis the base case
- Evaluate impact of each ECM in a residential building

## **Expected Features of Assessment tool**

- Easy to use with minimum user dependent variables
- Flexibility of choosing a prototype
- Advanced users of the tool shall be able to provide customized buildings specific inputs if template/prototype building information is not used





































































For free download of the tool, logon to www.ittoolkitindia.com