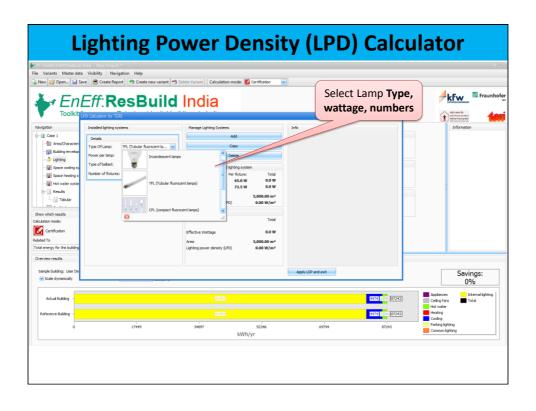

#### **Need for an Assessment tool**

- Quantification of energy saving potential in residential buildings as a tool to incentivise EE housing
- Alternative to complex simulation tools
- Tool to calculate EPI
- Establish a conventional base building energy consumption and compare energy consumption of an energy efficient case vis a vis the base case
- Evaluate impact of each ECM in a residential building

## **Expected Features of Assessment tool**

- Easy to use with minimum user dependent variables
- Flexibility of choosing a prototype
- Advanced users of the tool shall be able to provide customized buildings specific inputs if template/prototype building information is not used