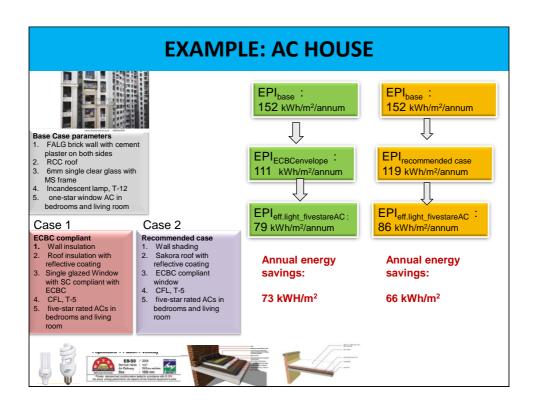

### **About the Promotional Programme**

- Study conducted in 2009-2010
- Objective: Designing for implementation of promotional programme for EE new housing
- Recommendations on strategies to improvise comfort conditions and/or energy efficiency in the identified housing units (AC/non AC) along with incremental costs

#### **Need for an Assessment tool**

- Quantification of energy saving potential in residential buildings as a tool to incentivise EE housing
- Alternative to complex simulation tools
- Tool to calculate EPI
- Establish a conventional base building energy consumption and compare energy consumption of an energy efficient case vis a vis the base case
- Evaluate impact of each ECM in a residential building