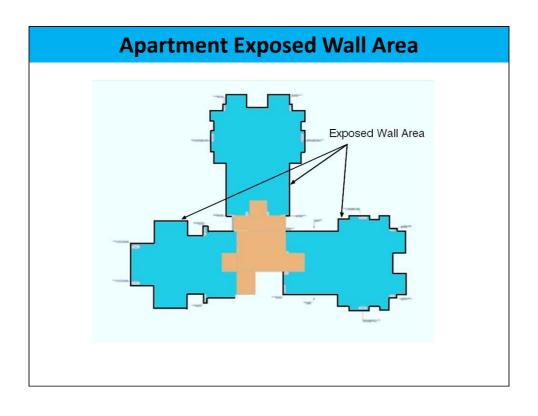

#### **Need for an Assessment tool**

- Quantification of energy saving potential in residential buildings as a tool to incentivise EE housing
- Alternative to complex simulation tools
- Tool to calculate EPI
- Establish a conventional base building energy consumption and compare energy consumption of an energy efficient case vis a vis the base case
- Evaluate impact of each ECM in a residential building

## **Expected Features of Assessment tool**

- Easy to use with minimum user dependent variables
- Flexibility of choosing a prototype
- Advanced users of the tool shall be able to provide customized buildings specific inputs if template/prototype building information is not used