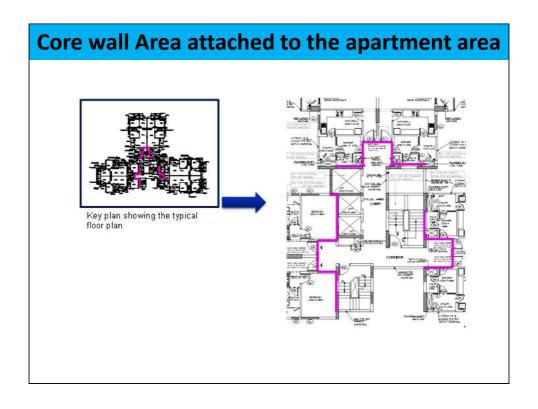

e identified housing units (AC/non AC) along with incremental costs







#### **Need for an Assessment tool**

- Quantification of energy saving potential in residential buildings as a tool to incentivise EE housing
- Alternative to complex simulation tools
- Tool to calculate EPI
- Establish a conventional base building energy consumption and compare energy consumption of an energy efficient case vis a vis the base case
- Evaluate impact of each ECM in a residential building

## **Expected Features of Assessment tool**

- Easy to use with minimum user dependent variables
- Flexibility of choosing a prototype
- Advanced users of the tool shall be able to provide customized buildings specific inputs if template/prototype building information is not used





































































For free download of the tool, logon to www.ittoolkitindia.com