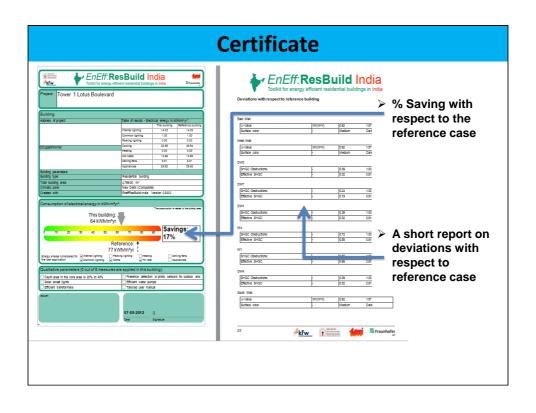

#### **Need for an Assessment tool**

- Quantification of energy saving potential in residential buildings as a tool to incentivise EE housing
- Alternative to complex simulation tools
- Tool to calculate EPI
- Establish a conventional base building energy consumption and compare energy consumption of an energy efficient case vis a vis the base case
- Evaluate impact of each ECM in a residential building