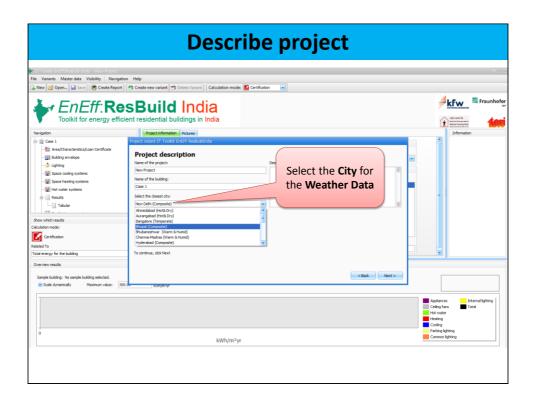

efficiency in the identified housing units (AC/non AC) along with incremental costs







#### **Need for an Assessment tool**

- Quantification of energy saving potential in residential buildings as a tool to incentivise EE housing
- Alternative to complex simulation tools
- Tool to calculate EPI
- Establish a conventional base building energy consumption and compare energy consumption of an energy efficient case vis a vis the base case
- Evaluate impact of each ECM in a residential building

## **Expected Features of Assessment tool**

- Easy to use with minimum user dependent variables
- Flexibility of choosing a prototype
- Advanced users of the tool shall be able to provide customized buildings specific inputs if template/prototype building information is not used





































































For free download of the tool, logon to www.ittoolkitindia.com