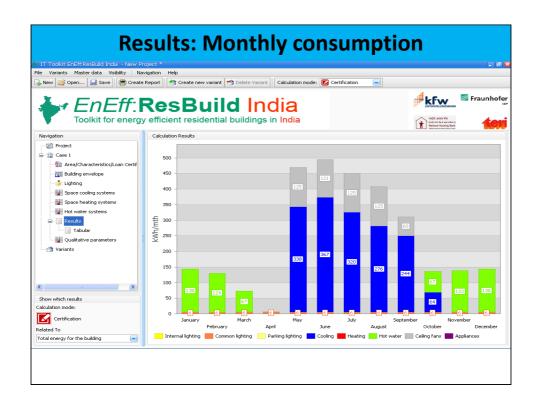

units (AC/non AC) along with incremental costs







#### **Need for an Assessment tool**

- Quantification of energy saving potential in residential buildings as a tool to incentivise EE housing
- Alternative to complex simulation tools
- Tool to calculate EPI
- Establish a conventional base building energy consumption and compare energy consumption of an energy efficient case vis a vis the base case
- Evaluate impact of each ECM in a residential building

## **Expected Features of Assessment tool**

- Easy to use with minimum user dependent variables
- Flexibility of choosing a prototype
- Advanced users of the tool shall be able to provide customized buildings specific inputs if template/prototype building information is not used





































































For free download of the tool, logon to www.ittoolkitindia.com