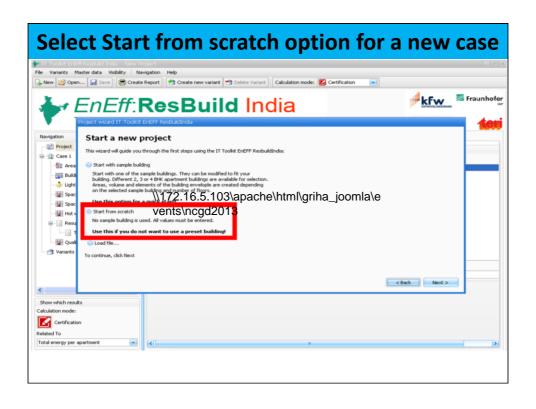

## **Expected Features of Assessment tool**

- Easy to use with minimum user dependent variables
- Flexibility of choosing a prototype
- Advanced users of the tool shall be able to provide customized buildings specific inputs if template/prototype building information is not used