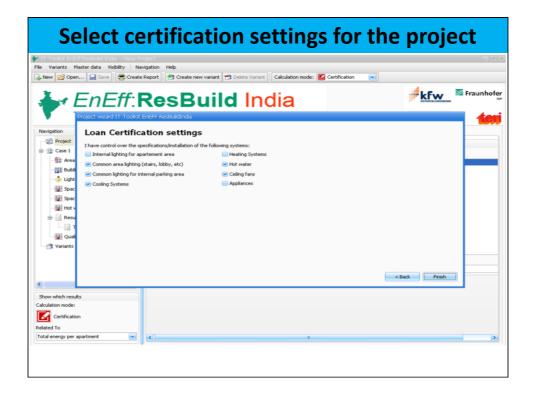

ficiency in the identified housing units (AC/non AC) along with incremental costs







#### **Need for an Assessment tool**

- Quantification of energy saving potential in residential buildings as a tool to incentivise EE housing
- Alternative to complex simulation tools
- Tool to calculate EPI
- Establish a conventional base building energy consumption and compare energy consumption of an energy efficient case vis a vis the base case
- Evaluate impact of each ECM in a residential building

## **Expected Features of Assessment tool**

- Easy to use with minimum user dependent variables
- Flexibility of choosing a prototype
- Advanced users of the tool shall be able to provide customized buildings specific inputs if template/prototype building information is not used





































































For free download of the tool, logon to www.ittoolkitindia.com