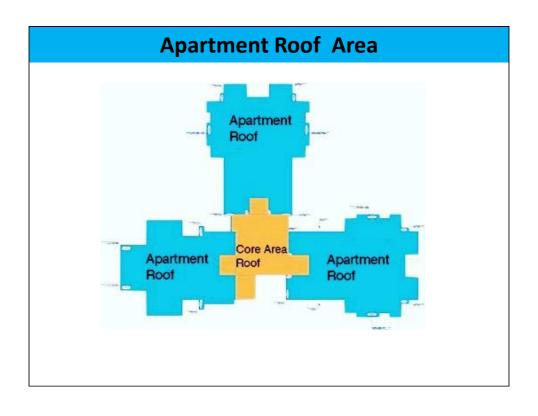

identified housing units (AC/non AC) along with incremental costs







#### **Need for an Assessment tool**

- Quantification of energy saving potential in residential buildings as a tool to incentivise EE housing
- Alternative to complex simulation tools
- Tool to calculate EPI
- Establish a conventional base building energy consumption and compare energy consumption of an energy efficient case vis a vis the base case
- Evaluate impact of each ECM in a residential building

## **Expected Features of Assessment tool**

- Easy to use with minimum user dependent variables
- Flexibility of choosing a prototype
- Advanced users of the tool shall be able to provide customized buildings specific inputs if template/prototype building information is not used





































































For free download of the tool, logon to www.ittoolkitindia.com