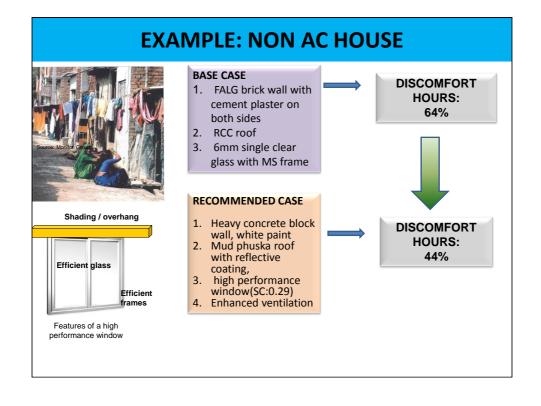

### **About the Promotional Programme**

- Study conducted in 2009-2010
- Objective: Designing for implementation of promotional programme for EE new housing
- Recommendations on strategies to improvise comfort conditions and/or energy efficiency in the identified housing units (AC/non AC) along with incremental costs

#### **Need for an Assessment tool**

- Quantification of energy saving potential in residential buildings as a tool to incentivise EE housing
- Alternative to complex simulation tools
- Tool to calculate EPI
- Establish a conventional base building energy consumption and compare energy consumption of an energy efficient case vis a vis the base case
- Evaluate impact of each ECM in a residential building