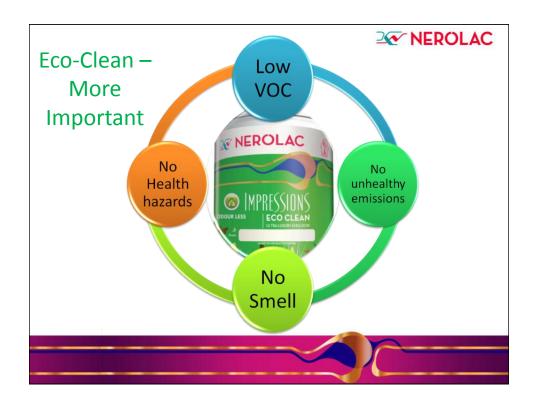

## 'ECO CLEAN' RELEVANCE - CONSUMER

#### Pungent Paint Odour results in

- Headaches
- Nausea
- Dizziness
- Eye, throat and lung infection

### 'No Odour' after painting.

- ➤ No health worries
- No inconvenience
- > No room freshener sprays
- > No compulsions to keep windows open
- ➤ No more people avoiding your home

Most painters fear for their health and ability to work after 40!

### **Painters** who are more exposed:

- Asthma
- Cancer
- Skin diseases

For Painters: It's the paint that cares for their health

- So:
  - No high health risks/worries
  - No using uncomfortable masks
  - No complaining homeowners