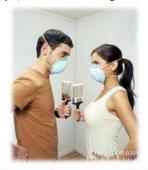

#### Pungent Paint Odour results in

- Headaches
- Nausea
- Dizziness
- Eye, throat and lung infection

### 'No Odour' after painting.

- ➤ No health worries
- No inconvenience
- > No room freshener sprays
- > No compulsions to keep windows open
- ➤ No more people avoiding your home

Most painters fear for their health and ability to work after 40!