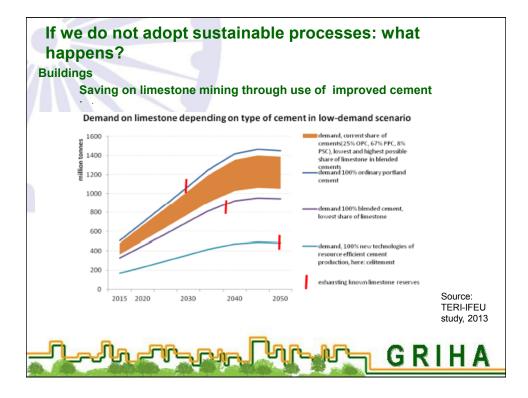

Minimize demand, use efficient materials and systems, use of controls

Mandatory usage of renewable energy sources

Reduce embodied energy for construction