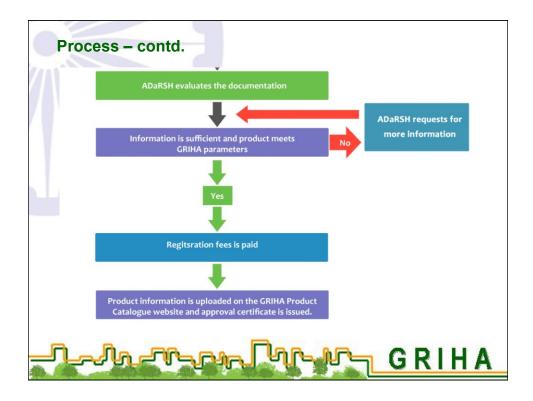

|  |  |
| Produ   | ct Cata                                                                                                                                                                                                                                                                                       | Lookup Griha Product Catalog                                                                                                                                                                                                                                               |  |  |





## The following products are being accepted under GRIHA product Catalogue at the moment

- Internal door and window frames
- Walling blocks/bricks
- Cement
- Composite wood products for internal application
- Concrete admixtures
- Controls
- External Glazing
- Flooring tiles
- Glass for internal applications
- Grass Pavers
- Gypsum for internal partitions/panelling/false ceiling
- Insulation

- Landscape irrigation systems
- Low-flow fixtures for water conservation
- Mineral fibre tiles for internal partitions/panelling/false ceiling
- Paints and Coatings interior as • well as exterior
- Stone for flooring
- **Products for internal** partitions/panelling/false ceiling/in-built furniture





|                                      | 2 product(s)          |