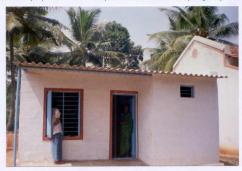

#### TYPICAL HOUSE

The individual beneficiaries own the plots and the titles are jointly registered.

Each unit is approximately of 260 sqft [24 sqm]. Each house is planned to accommodate an entrance veranolof, a multipurpose room, a kitchen and a space for hath. However depending on the beneficiarrys requirements the bath and WC are invariably not provided within the house except for a few cases. Unit cost — RS 30000/-

The above specifications are also modified in some cases to suit beneficiary's requirements.

SL NO – 18 BENEFICIARY NAME – Chelwuadasi Husband's name – Motaiah ADDRESS – Seegadi Beedhi, HAROHALLI STAGE OF CONSTRUCTION completed and occupied AMOUNT RELEASED Rs 30000/-