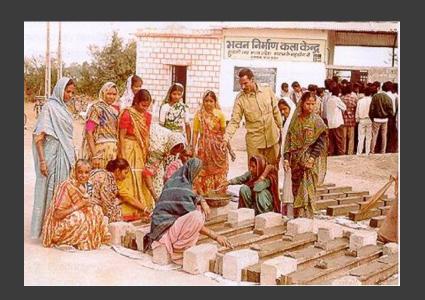

Technology & Training

Scaling?
Sustainability ???

National Network of Building Centres were launched by the MoHUPA in August 1988 with grant support through HUDCO, for providing decentralized delivery system for technology transfer from lab to land.

Total Number Sanctioned : 577 in 399 Districts

• Works Executed : Rs. 1453 Crore

• Materials Produced : Rs. 367 Crore

• No. of Persons Trained : 2.58 lacs

The support was discontinued by the Planning Commission in the 10<sup>th</sup> Plan.