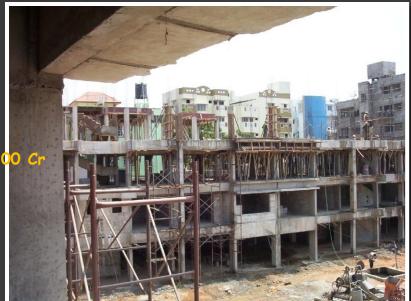

matsya ashraya housing Finance

GANGA CHELSTON (112)

, Varthur Road (2006-08)

19687 Sft

Constn cost Rs 2000 per sft

Rs 23.00 Cr HUDCO loan - Rs 12.00 Cr

,RT Nagar (2006-08)

16150 Sft Rs 2400 per sft

Rs 6.96 CrHUDCO loan - Rs 4.87

,Vidyaranyapura (2004-06)

19687 Sft Rs 850 per sft

Rs 3.22 Cr HUDCO loan - Rs 2.25 Cr

#### VITHOLA, Bannerghatta road (2001-05)

Finance

1.3 lakh 5ft Rs 690 per sft cc - 132 Houses

Rs 24.00 Cr

HUDCO loan - Rs 12.00 Cr

MS Palazzo , Jakkur road (2007-10)

Rs 28.25 Cr, 2 lakh Sft Rs 1154 per sft

128 Houses

HUDCO loan - Rs 10.00 Cr