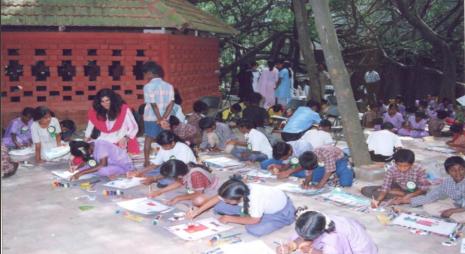

## Awareness/ Propagation

PAINTING COMPETITION for children from Bangalore Slums 5 October, 2006

Sponsored by

PEOPLES TRUST

Housing and Urban Development Corporation Ltd

On behalf of

Ministry of Housing & Urban Poverty Alleviation, Govt of India