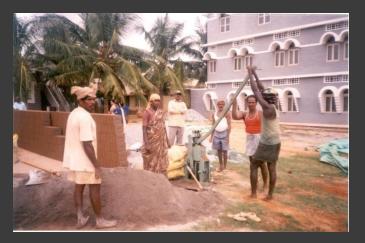

# Technology & Training

In Karnataka State alone, over 42,000 people have been trained on following:

- Stabilised mud blocks
- Cement concrete blocks
- Pavement tiles
- Fly ash bricks
- Various types of Masonry
- Various types of roofing
- Welding / Plumbing / Electrician
- Bar Bending etc.

| Unskilled to semi-skilled | 7000   |
|---------------------------|--------|
| Semi-skilled to skilled   | 16000  |
| Awareness programmes      | 19000  |
| Total                     | 42,000 |

# Technology & Training

- Training and Capacity Building
- From Unskilled to Semi-skilled; from Semi-skilled to Skilled
- Forming Self-help group of construction workers
- Special focus on woman workers to enhance their earning capacity.
- Focus on Artisans, Construction Workers, Masons, Project Managers