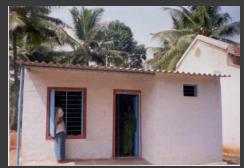

#### TYPICAL HOUSE

The individual beneficiaries own the plots and the titles are jointly registered.

Each unit is approximately of 260 sqft [24 sqm]. Each house is planned to accommodate an entrance veranolof, a multipurpose room, a kitchen and a space for hath. However depending on the beneficiarrys requirements the bath and WC are invariably not provided within the house except for a few cases. Unit cost — RS 30000/-

The above specifications are also modified in some cases to suit beneficiary's requirements.

SL NO – 18 BENEFICIARY NAME – Chelwuadasi Husband's name – Motaiah ADDRESS – Seegadi Beedhi, HAROHALLI STAGE OF CONSTRUCTION completed and occupied AMOUNT RELEASED Rs 30000/-