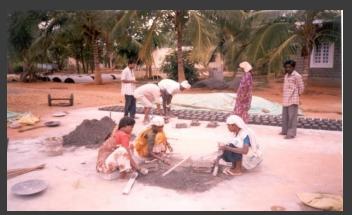

# Technology & Training

In Karnataka State alone, over 42,000 people have been trained on following:

- Stabilised mud blocks
- Cement concrete blocks
- Pavement tiles
- Fly ash bricks
- Various types of Masonry
- Various types of roofing
- Welding / Plumbing / Electrician
- Bar Bending etc.

| Unskilled to semi-skilled | 7000   |
|---------------------------|--------|
| Semi-skilled to skilled   | 16000  |
| Awareness programmes      | 19000  |
| Total                     | 42,000 |

# Technology & Training

- Training and Capacity Building
- From Unskilled to Semi-skilled; from Semi-skilled to Skilled
- Forming Self-help group of construction workers
- Special focus on woman workers to enhance their earning capacity.
- Focus on Artisans, Construction Workers, Masons, Project Managers