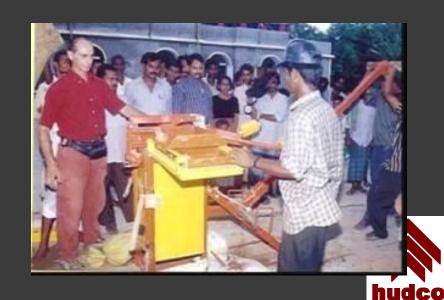

# Technology & Training

In Karnataka State alone, over 42,000 people have been trained on following:

- Stabilised mud blocks
- Cement concrete blocks
- Pavement tiles
- Fly ash bricks
- Various types of Masonry
- Various types of roofing
- Welding / Plumbing / Electrician
- Bar Bending etc.

# Technology & Training

- Training and Capacity Building
- From Unskilled to Semi-skilled; from Semi-skilled to Skilled
- Forming Self-help group of construction workers
- Special focus on woman workers to enhance their earning capacity.
- Focus on Artisans, Construction Workers, Masons, Project Managers