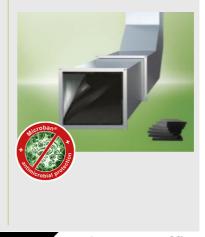

## **Class O Armaflex Plus**

Anti Microbial Duct Insulation for enhanced Indoor Air Quality

- · Built-in vapour barrier
- Reduces energy losses
- · Better indoor air quality
- Anti microbial protection EPA Approved
- Self extinguishing, does not drip & does not spread flames
- · Class O, UL 94
- FM Approved
- λ Value 0.033 W/m·K @ 0°C
- 'µ' Value 10,000
- Temperature Range +7°C to +85°C