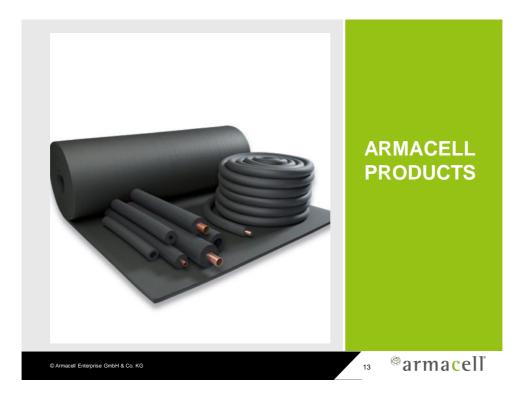

## **Class O Armaflex**

Flexible Thermal Insulation, engineered to prevent condensation and energy losses

- · Built-in vapour barrier
- Reduces energy losses
- Self extinguishing, does not drip & does not spread flames
- · Class O, UL 94
- FM Approved
- ROHS Approved
- λ Value 0.035 W/m·K @ 0°C
- 'µ' Value 7,000
- Temperature Range -50°C to +105°C

## **Class O Armaflex Plus**

Anti Microbial Duct Insulation for enhanced Indoor Air Quality

- · Built-in vapour barrier
- Reduces energy losses
- · Better indoor air quality
- Anti microbial protection EPA Approved
- Self extinguishing, does not drip & does not spread flames
- · Class O, UL 94
- FM Approved
- λ Value 0.033 W/m·K @ 0°C
- 'µ' Value 10,000
- Temperature Range +7°C to +85°C

## **Armaflex Alu**

Flexible Insulation with silver finish for improved aesthetics

- · Built-in vapour barrier
- Reduces energy losses
- · Aesthetically appealing Silver Finish
- · Easy to clean
- Self extinguishing, does not drip & does not spread flames
- · Class O, UL 94
- FM Approved
- λ Value 0.035 W/m·K @ 0°C
- 'µ' Value 12,000
- Temperature Range 0°C to +105°C