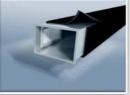

## **Class O Armaflex**

Flexible Thermal Insulation, engineered to prevent condensation and energy losses

- · Built-in vapour barrier
- Reduces energy losses
- Self extinguishing, does not drip & does not spread flames
- · Class O, UL 94
- FM Approved
- ROHS Approved
- λ Value 0.035 W/m·K @ 0°C
- 'µ' Value 7,000
- Temperature Range -50°C to +105°C