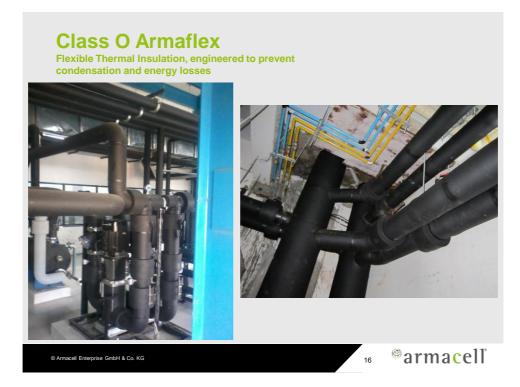

## **Class O Armaflex**

Flexible Thermal Insulation, engineered to prevent condensation and energy losses

- · Built-in vapour barrier
- Reduces energy losses
- Self extinguishing, does not drip & does not spread flames
- · Class O, UL 94
- FM Approved
- ROHS Approved
- λ Value 0.035 W/m·K @ 0°C
- 'µ' Value 7,000
- Temperature Range -50°C to +105°C