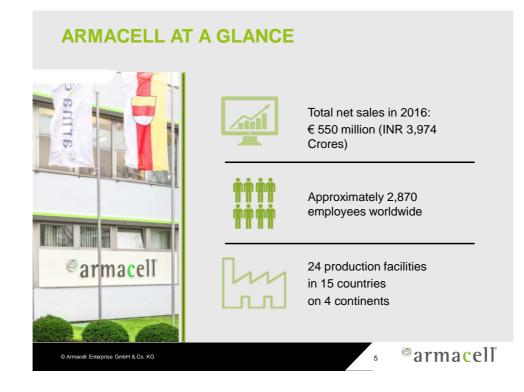

## ARMACELL INDIA PVT. LTD.

- Established in 2005
- State-of-the-art manufacturing facility located in Pune, Maharashtra
- 130+ employees including sales team stationed across India to service pan India market
- Point of contact between local distributors with the international sales, manufacturing, marketing and technical teams of the Armacell Group