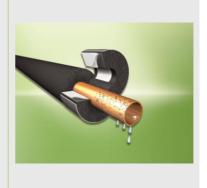

## **Armafix Class O**

Pipe Support for Condensation Control and Prevention of Thermal Bridging

- Reliable condensation control
- · Easy to install
- Tough inner core along with Armaflex material
- · Dust and Fibre free
- Eliminates thermal bridging
- No corrosion
- Temperature Range -50°C to +105°C