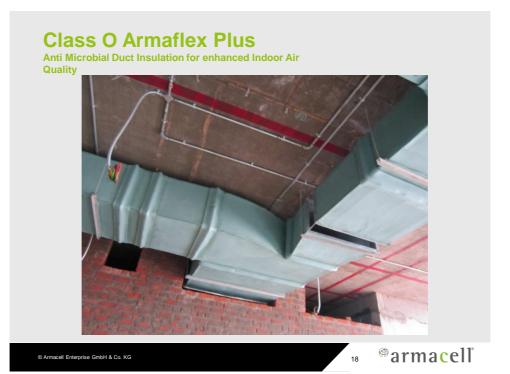

## **Class O Armaflex Plus**

Anti Microbial Duct Insulation for enhanced Indoor Air Quality

- · Built-in vapour barrier
- Reduces energy losses
- · Better indoor air quality
- Anti microbial protection EPA Approved
- Self extinguishing, does not drip & does not spread flames
- · Class O, UL 94
- FM Approved
- λ Value 0.033 W/m·K @ 0°C
- 'µ' Value 10,000
- Temperature Range +7°C to +85°C