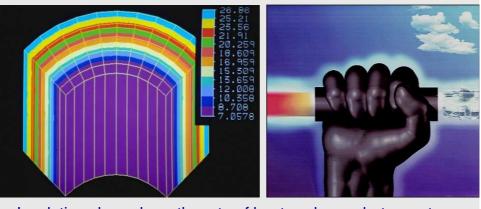

## WHAT IS INSULATION?

Insulation slows down the rate of heat exchange between two different temperatures.

© Armacell Enterprise GmbH & Co. KG

@armacell

10

@armacell

# THE NEED FOR INSULATION Primarily used to minimize heat gain or heat loss from/to the surrounding May be used to satisfy one or more of the following design objectives:

<list-item><list-item><list-item><list-item><list-item><list-item><list-item>