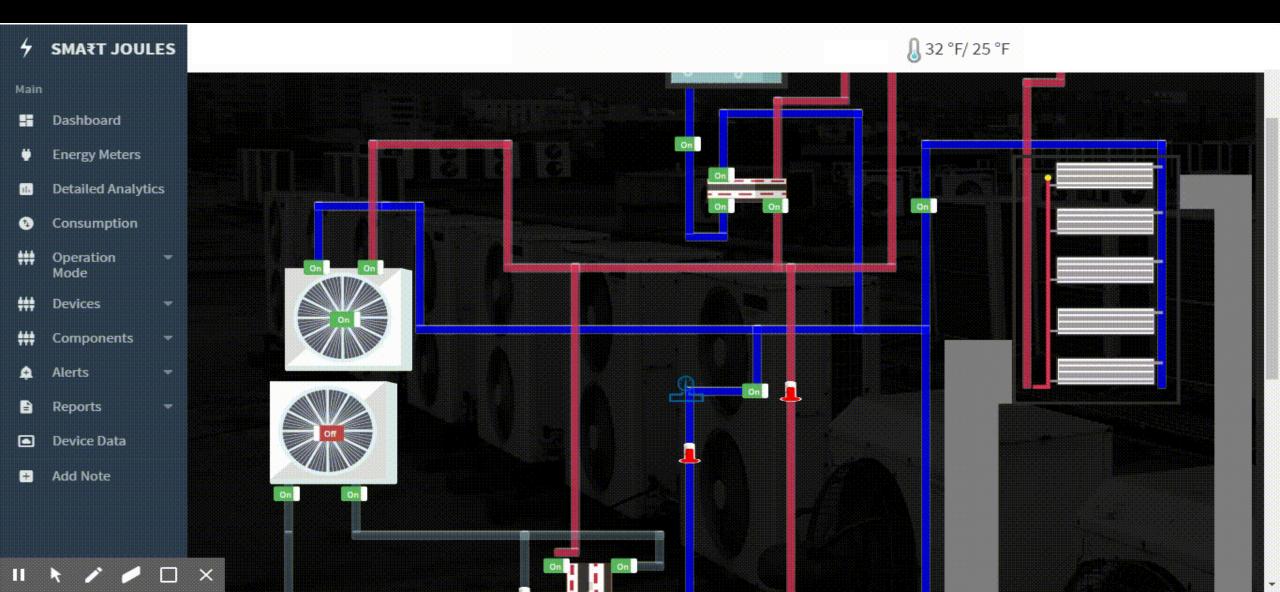

turn them into intelligent spaces

- Where energy is consumed and how much?
- What combination of chillers, pumps, cooling towers and AHUs to run?
  - Damper or AHU motor speed?
    - Optimum set points?
  - Secure, continuous and automatic adjustments based on data?
    - How we can do this <u>affordably</u> for all buildings?

## Breakthroughs:

- Customizable Analytics & Control Algorithms
  - 100% Wireless
  - Affordable for All
  - Very Soon: Intelligent (Self-Learning)