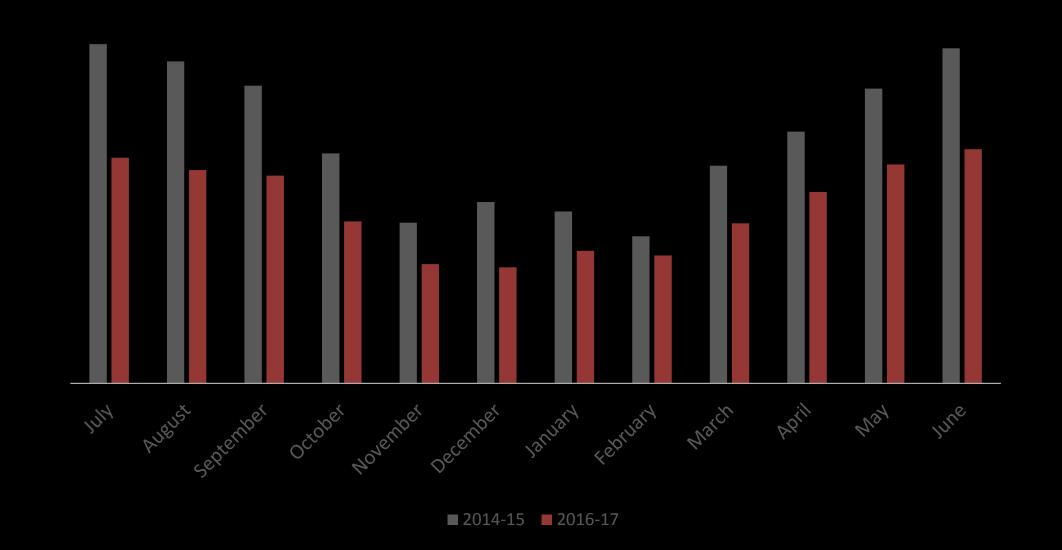

State-of-the-Art, Profitable Energy Management



















1. JoulePAYS: Transforming Existing Habitats

2. DeJoule: Technology of Future

3. Smart Cool: Transforming Future Habitats

















• **Technology Upgrade:** DeJoule + Comprehensive Retrofit (cooling, pumping, lighting, hot water, etc.)



- **O Up-Front Cost** for customer, 100% investment from Smart Joules
- 15% Savings Guarantee

We are taking 70% of the energy savings delivered for five years









# 29% reduction



# ~ 550 households







#### **Customers**

# SANT PARMANAND HOSPITAL multi super speciality hospital 150 9001:2008













#### **Awards and Recognition**





Hello Tomorrow







THE HUFFINGTON POST







# We Can Do 50,000 households

Can We Do 300,000,000 households?



### Limitations:

- Re-engineering 1000's of buildings can't be the best answer
  - We can't physically be everywhere
- We need a fundamental transformation in the way energy is managed



We need to digitize buildings &

turn them into intelligent spaces



- Where energy is consumed and how much?
- What combination of chillers, pumps, cooling towers and AHUs to run?
  - Damper or AHU motor speed?
    - Optimum set points?
  - Secure, continuous and automatic adjustments based on data?