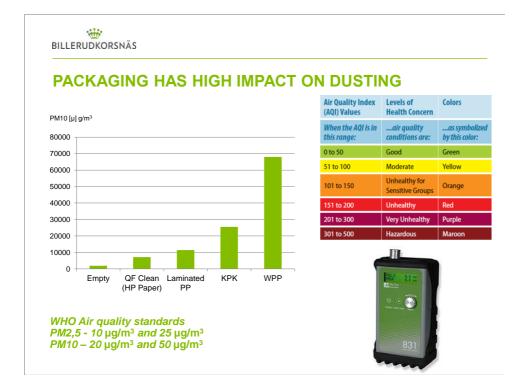

QUICKFILL CLEAN – USING THE FOREST CYCLE TO REDUCE CEMENT WASTE

2017-02-28 | The GRIHA Summit 2017

2













|                   | ●●●●● StarHub 훅                  | 18:12