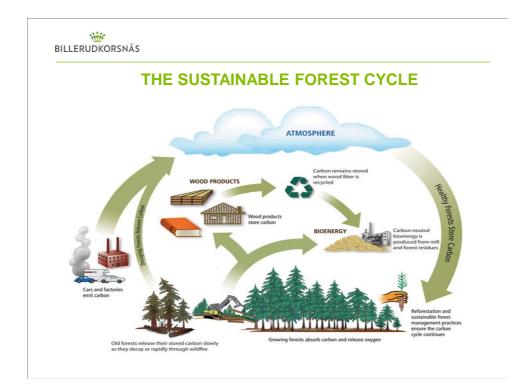

QUICKFILL CLEAN – USING THE FOREST CYCLE TO REDUCE CEMENT WASTE

2017-02-28 | The GRIHA Summit 2017

2













|                   | ●●●●● StarHub 훅                  | 18:12