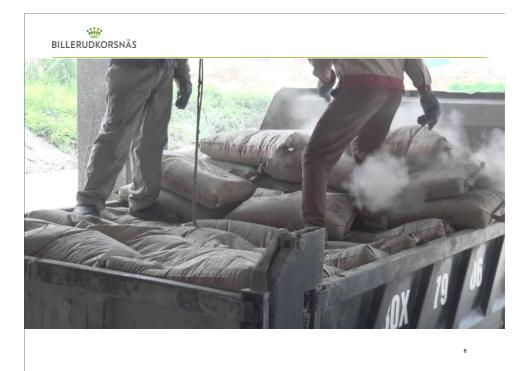

## PLASTIC CEMENT SACKS IN INDIA CAUSE IMMENSE WASTE

Indian cement industry 2014 consumption = 265m tons

- > 80% in 50kg sacks
- > 4 240 000 000 sacks

| Financial Waste             | USD millions |
|-----------------------------|--------------|
| Lost revenue - cement waste | 185,5        |
| Material Waste              | Tons         |
| Cement                      | 2 162 400    |
| CO <sub>2</sub>             | 1 946 160    |