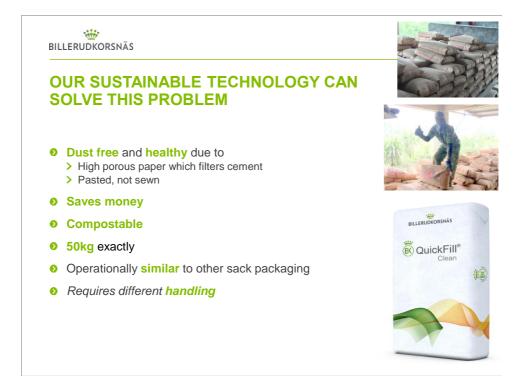

|                               | QuickFill Clean | КРК   | WPP   |                                             |
|-------------------------------|-----------------|-------|-------|---------------------------------------------|
| Cement loss per handling      | 2 g             | 30 g  | 50 g* | *losses<br>through<br>hook<br>damage<br>not |
| Number of handlings (average) | 7               | 7     | 7     |                                             |
| Total losses per 50 kg sack   | 14 g            | 210 g | 350 g |                                             |
|                               |                 |       |       | measured                                    |