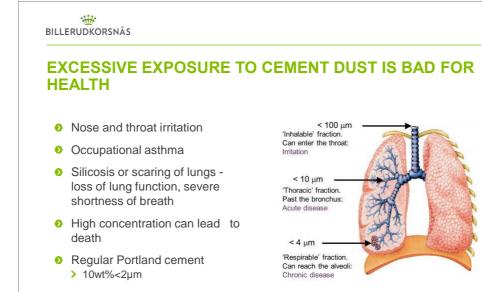

QUICKFILL CLEAN – USING THE FOREST CYCLE TO REDUCE CEMENT WASTE

2017-02-28 | The GRIHA Summit 2017

2













|                   | ●●●●● StarHub 훅                  | 18:12