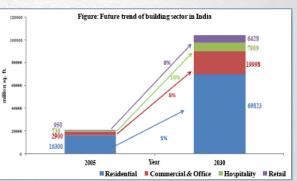

### Overview of India's Commercial Building Sector

- Building energy consumption accounts for over 35 percent of electrical energy consumption in the country, and is rising annually at 8 %.
- If buildings continue to be built and operated in the conventional manner, electricity consumption by commercial buildings may increase by more than 3 times by 2021.
- Electricity consumption by Heating/ cooling appliances will grow by 180% and by lighting will grow by 80% by 2021.