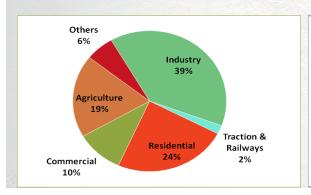

### Overview of India's Commercial Building Sector

- Building energy consumption accounts for over 35 percent of electrical energy consumption in the country, and is rising annually at 8 %.
- If buildings continue to be built and operated in the conventional manner, electricity consumption by commercial buildings may increase by more than 3 times by 2021.
- Electricity consumption by Heating/ cooling appliances will grow by 180% and by lighting will grow by 80% by 2021.