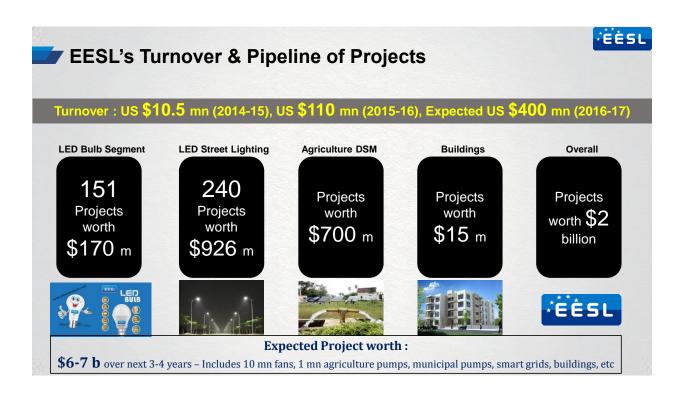

## **Energy Efficiency in Buildings**

- Target Group: Govt and Non-Govt Establishments
- Typical Potential: 15 30 % energy cost reduction
- Areas of Intervention: Lighting, Air-Conditioning, Water Pumping
- EESL Model: Project Management Consultancy (PMC) and/or ESCO
- Project Characteristics :
  - Typical Investment \$ 200,00 to 250,000 for 1000 kW of running load
  - Simple Pay-back Period: 1.5 to 2 years
  - Typical Implementation Period: 3 to 6 months
  - Typical PMC fee: 20-25 % of total project value
  - Project Cycle: 1 to 4 years
- Present Status: Over 500 buildings in pipeline, implementation in progress for over 20 buildings (Mostly the Iconic Govt. buildings in India)
- Value Added Services: Capacity Building of building O&M team, Building EMS, Benchmarking of group of similar buildings

No. of Buildings in Pipeline : 1000+Connected Load : 343 MW

• Planned Investment : 19.6 mn \$

• Expected Savings : About 40 %

• Reduction in Peak Demand : 118 MW Pay-back period : 1.5 years, Electricity Price : Rs. 8 per kWh, 12 hours per day, 300 days per year

Target by March 2019

Investment: 80 mn\$
Peak Demand Reduction: 400 MW

Lighting

Air-Conditioning

**Ceiling Fans** 

BEMS