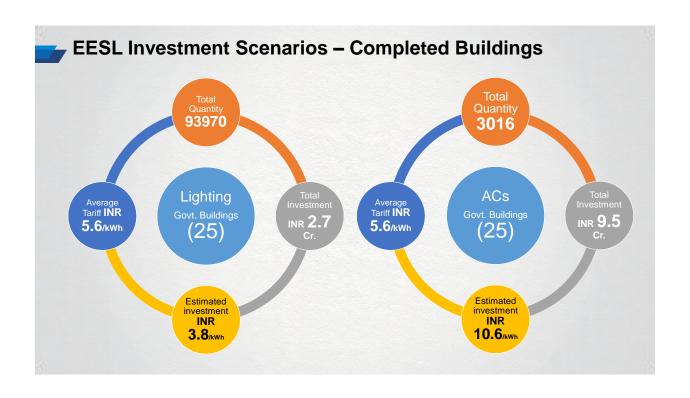

## **Completed Buildings**

| S.No. | Building Name             | Total Investment-Phase-1 (INR) | Estimated cost of energy savings -Phase -1 (INR) | Estimated Annual Energy Saving potential -<br>Phase -1 (in kWh) |
|-------|---------------------------|--------------------------------|--------------------------------------------------|-----------------------------------------------------------------|
| 1     | Jammu Secretariat         | 1200000                        | 600000                                           | 100000                                                          |
| 2     | Jammu Assembly            | 1200000                        | 600000                                           | 100000                                                          |
| 3     | Vidyut Bhawan             | 954911                         | 477456                                           | 79576                                                           |
| 4     | Lok NAYAK Bhawan          | 5481205                        | 2740603                                          | 456767                                                          |
| 5     | Transport Bhawan          | 1360531                        | 680266                                           | 113378                                                          |
| 6     | Sardar Patel Bhawan       | 1915390                        | 957695                                           | 159616                                                          |
| 7     | Sewa Bhawan               | 6942213                        | 3471107                                          | 578518                                                          |
| 8     | West Block                | 2893608                        | 1446804                                          | 241134                                                          |
| 9     | East Block                | 4930035                        | 2465018                                          | 410836                                                          |
| 10    | Nirman Bhawan             | 10892000                       | 5446000                                          | 907667                                                          |
| 11    | IP Bhawan                 | 12585000                       | 6292500                                          | 1048750                                                         |
| 12    | Krishi Bhawan             | 4181309                        | 2090655                                          | 348442                                                          |
| 13    | Vigyan Bhawan Annex.      | 2032103                        | 1016052                                          | 169342                                                          |
| 14    | Puspha Bhawan             | 847970                         | 423985                                           | 70664                                                           |
| 15    | Shastri Bhawan            | 6899434                        | 3449717                                          | 574953                                                          |
| 16    | IAS Association           | 276000                         | 138000                                           | 23000                                                           |
| 17    | IWAI                      | 3009000                        | 1504500                                          | 250750                                                          |
| 18    | Niti Aayog                | 21600000                       | 10800000                                         | 1800000                                                         |
| 19    | BCC & I                   | 1400000                        | 700000                                           | 116667                                                          |
| 20    | UPSC                      | 8207000                        | 4103500                                          | 683917                                                          |
| 21    | Coal India Limited        | 9000000                        | 4500000                                          | 750000                                                          |
| 22    | Rajiv Chowk metro station | 3500000                        | 1750000                                          | 291667                                                          |
| 23    | Barakhamba Metro station  | 3500000                        | 1750000                                          | 291667                                                          |
| 24    | Dena Bank                 | 7800000                        | 3900000                                          | 650000                                                          |
| 25    | MOIL                      | 1387000                        | 693500                                           | 115583                                                          |