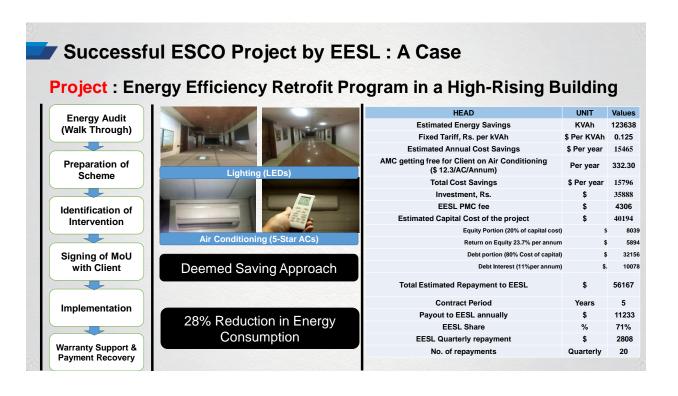

## **Energy Efficiency in Buildings**

- Target Group: Govt and Non-Govt Establishments
- Typical Potential: 15 30 % energy cost reduction
- Areas of Intervention: Lighting, Air-Conditioning, Water Pumping
- EESL Model: Project Management Consultancy (PMC) and/or ESCO
- Project Characteristics :
  - Typical Investment \$ 200,00 to 250,000 for 1000 kW of running load
  - Simple Pay-back Period: 1.5 to 2 years
  - Typical Implementation Period: 3 to 6 months
  - Typical PMC fee: 20-25 % of total project value
  - Project Cycle: 1 to 4 years
- Present Status: Over 500 buildings in pipeline, implementation in progress for over 20 buildings (Mostly the Iconic Govt. buildings in India)
- Value Added Services: Capacity Building of building O&M team, Building EMS, Benchmarking of group of similar buildings

No. of Buildings in Pipeline : 1000+Connected Load : 343 MW

• Planned Investment : 19.6 mn \$

• Expected Savings : About 40 %

• Reduction in Peak Demand : 118 MW Pay-back period : 1.5 years, Electricity Price : Rs. 8 per kWh, 12 hours per day, 300 days per year