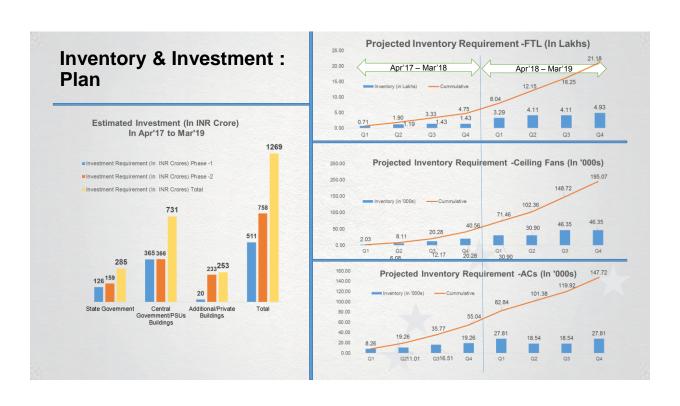

Target by March 2019

Investment: 80 mn\$
Peak Demand Reduction: 400 MW

Lighting

Air-Conditioning

**Ceiling Fans** 

BEMS