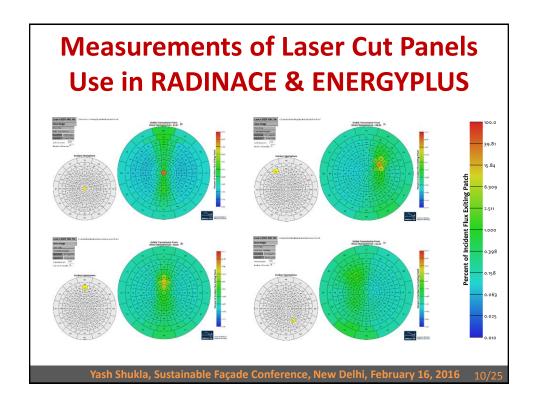

### **Measurements of Laser Cut Panels**

Gonio-Photometer II machine illustration

Initial patterning of measurement

Yash Shukla, Sustainable Façade Conference, New Delhi, February 16, 2016 9