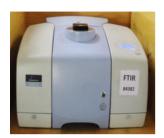

### **Measurements of Laser Cut Panels**

Gonio-Photometer II machine illustration

Initial patterning of measurement

Yash Shukla, Sustainable Façade Conference, New Delhi, February 16, 2016 9