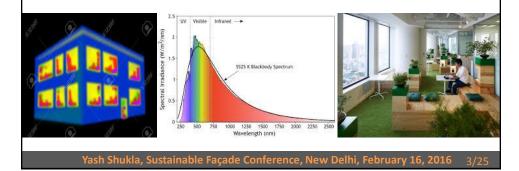

### **Context: Fenestration**

- Heat gain through Façade add to cooling load in hot climates
- Visible Light Transmission help conduct activities inside building

# Parameters to understand Façade performance

- Reduction in heat through conduction U Value
- Reduction in direct solar gains Shading & SHGC
- Increase availability of visual light daylight, VLT

Yash Shukla, Sustainable Façade Conference, New Delhi, February 16, 2016