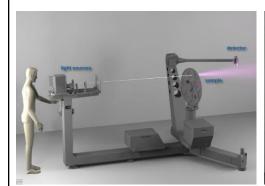

### **Measurements of Laser Cut Panels**

Gonio-Photometer II machine illustration

Initial patterning of measurement

Yash Shukla, Sustainable Façade Conference, New Delhi, February 16, 2016 9