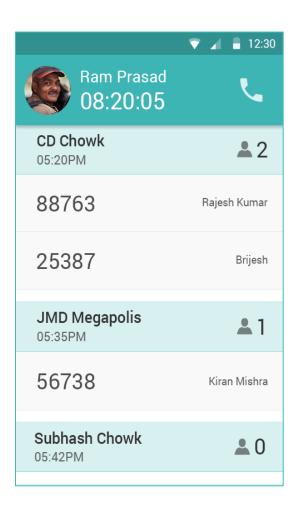

extensively for the ODD-EVEN initiative







Increase in ridership by 70% in Delhi region
100+ daily shuttle trips added in Delhi
Deployed 100 CNG shuttles catering to Delhi residents
working in Gurgaon and Jasola
Launch of 100 trips planned every month



#### **Shuttl: The Smart Commute Revolution**

Launched in Delhi-NCR, Shuttl is a mass transport service bringing supply and demand closer using technology





#### **High Quality Service**

Guaranteed Seating
A/C vehicles
Affordable & High-Frequency



#### **Convenient Reservations**

Smart One Tap Reservation Guided Boarding



#### Safe and Hassle Free

Cashless Transactions
Real-Time Tracking & Updates



### **Powered by Strong Technology Background**

#### Real-time Shuttle Marketplace - Intelligent, Intuitive and Data Driven





Intelligent Trip Identification
Online Time Table

Dynamic Capacity Allocation

Efficient Vehicle Assignment Dynamic Routing

Intelligent Operations

Self-learning Fleet management Transparent Payment Processing



### **And the Best On-ground Execution**

#### A class service equipped with technological expertise





## **Smooth User Experience**









#### **Shuttl User Flow**



## **Shuttl is changing the Way People Commute**

## Launched in April 2015, exponential growth in 9 months







## Shuttl aspires to solve traffic and pollution problem



## We can make a difference together...





# Thank You Happy Shuttling!!!