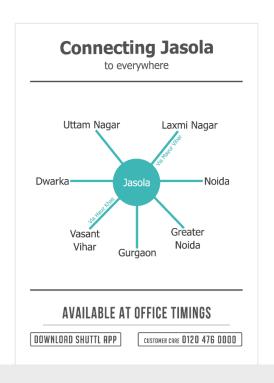

## Shuttl planned extensively for the ODD-EVEN initiative

Increase in ridership by 70% in Delhi region
100+ daily shuttle trips added in Delhi
Deployed 100 CNG shuttles catering to Delhi residents
working in Gurgaon and Jasola
Launch of 100 trips planned every month