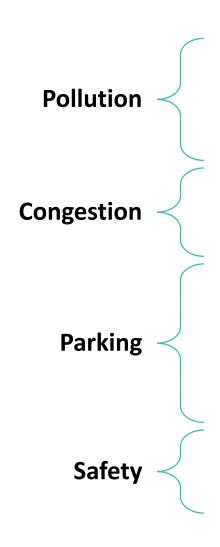

#### **Problems**

- Delhi is the most polluted city among 381 cities sampled by WHO
- Transport sector accounts for more than 23% of CO<sub>2</sub>
- Average speed in Bangaluru is 10 km/h
- 7 million man hours lost in Delhi due to congestion
- 30% of all traffic congestion is caused by drivers looking for parking space
- 15% of roads in Delhi is used for parking
- Illegal parking is big issue in metro cities
- Women in metro cities avoid commute during late evening and nights