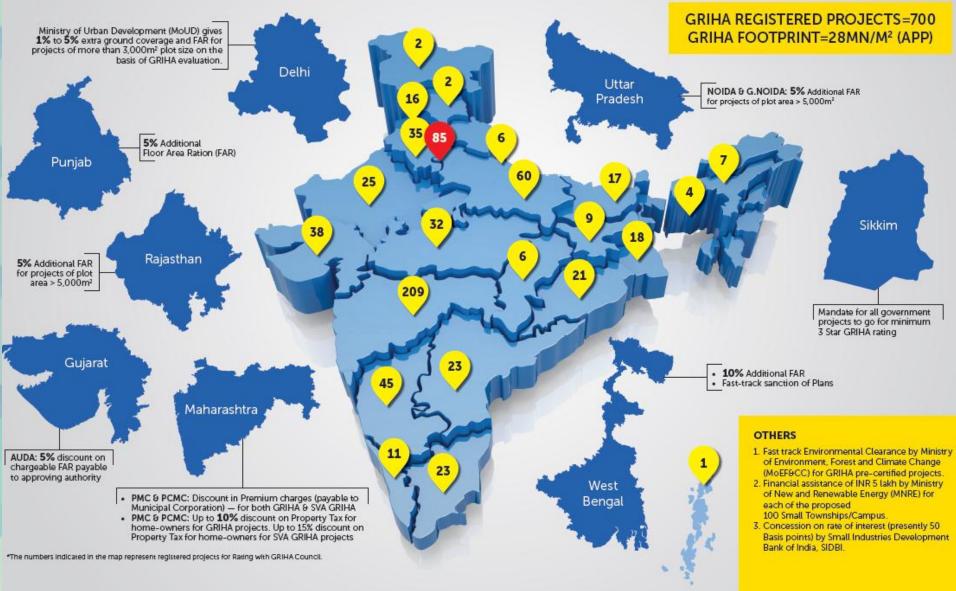

egistered               |
|  | 103 evaluators                                | 238 trainers; 227    | registered<br>>600 evaluators &<br>trainers                                     | registered<br>>700 evaluators<br>& trainers                       | trainers                   | >1000 evaluators & trainers<br>42 buildings rated so          |
|  | evalu                                         |                      |                                                                                 | 31 buildings rated so far                                         |                            | far<br>70 pre-certified                                       |

#### 1<sup>st</sup> Conference

Launch of ADaRSH- 2010 30 registered projects



#### **GRIHA PROJECTS' UPDA TE & LINKED INCENTIVES**



#### 7<sup>th</sup> GRIHA Summit highlights

- First two GRIHA LD projects rating award
- GRIHA & SVA GRIHA awards
- Awards for exemplary performance
- 13 technical sessions
- 70 eminent speakers
- 7 side events
- First GRIHA V 2015 certified professional & evaluator program
- Award of NASA GRIHA Trophy
- Site visits to Solar energy center GRIHA registered project
- Over 25 sponsors and partners

#### Turning waste into building blocks



#### Social upliftment & income equality



## SOCIAL UPLIFTMENT © INC©ME EQUALITY

#### Sensored habitat



#### Indoor environment quality





\*\*

#### **Decoding sustainability**

# Decoding Sustainability

#### Getting around in the city



#### Future of the cities



#### Green lifestyle



### Site visit- Solar energy centre



#### Thank You